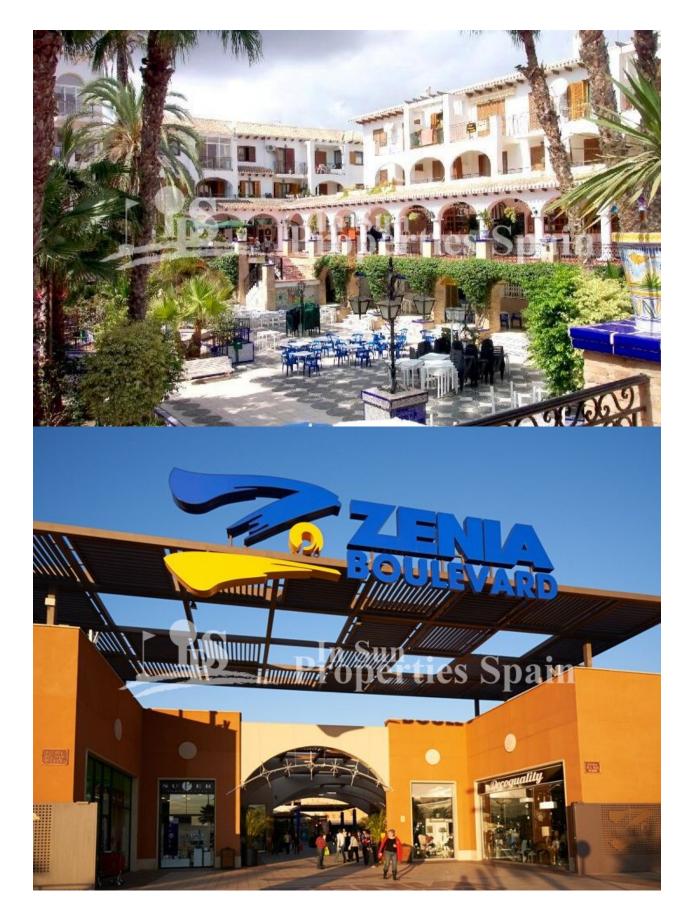

#### DESCRIPTION

MAGNIFICENT LUXURY NEW BUILD VILLA IN LA ZENIA, ORIHUELA COSTA second line from the beach. This 333 m2 villa is on a plot of 619m2 and is located 1 minute walk (79m) from "La Zenia" beach - the second line from the beach. The villa consists of 4 bedrooms, 6 bathrooms, open plan living room with the kitchen, 2 terraces and a solarium both of which have beautiful sea views. There is a lovely private pool, parking on the plot and a basement. This stretch of the coast is known as the Orihuela Costa it is a small but busy beach tourist resort. It has many restaurants, bars, shops and good facilities due to the large number of people who live here all the year round. Nearby is the "La Zenia" shopping centre, the largest in the province of Alicante. For golf lovers you have Villamartin which is very close by and built around one of the most prestigious golf courses on the Costa Blanca "Villamartín Golf Club" it is home to a cosmopolitan and International lifestyle with one of the healthiest climates in the world. Just a short distance away you can find three other golf courses such as Las Ramblas, Campoamor and Las Colinas. Nearest Airports are Alicante only a 40 minutes drive and 1 hour to Murcia (Corvera).