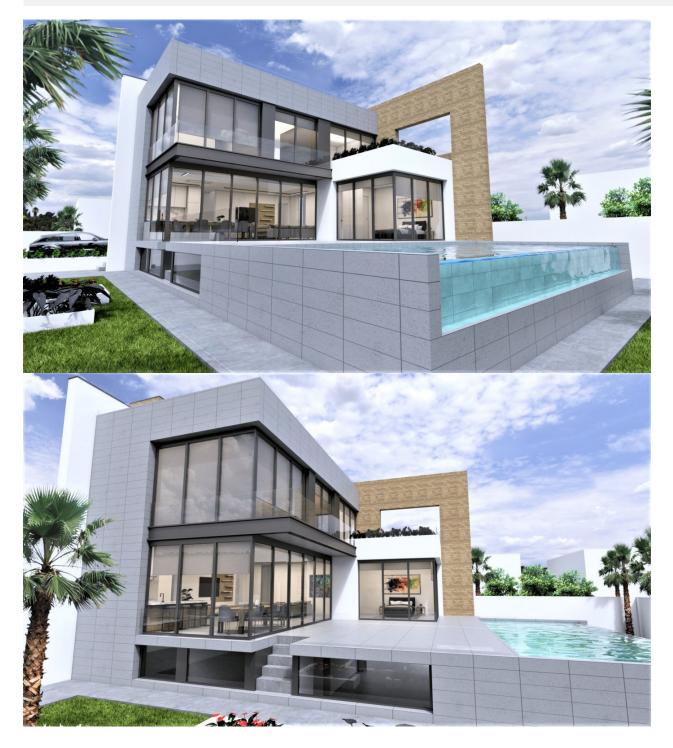

# PROPERTY GALLERY

#### DESCRIPTION

MAGNIFICENT LUXURY NEW BUILD VILLA IN LA ZENIA, ORIHUELA COSTA second line from the beach. This 333 m2 villa is on a plot of 619m2 and is located 1 minute walk (79m) from "La Zenia" beach - the second line from the beach. The villa consists of 4 bedrooms, 6 bathrooms, open plan living room with the kitchen, 2 terraces and a solarium both of which have beautiful sea views. There is a lovely private pool, parking on the plot and a basement. This stretch of the coast is known as the Orihuela Costa it is a small but busy beach tourist resort. It has many restaurants, bars, shops and good facilities due to the large number of people who live here all the year round. Nearby is the "La Zenia" shopping centre, the largest in the province of Alicante. For golf lovers you have Villamartin which is very close by and built around one of the most prestigious golf courses on the Costa Blanca "Villamartín Golf Club" it is home to a cosmopolitan and International lifestyle with one of the healthiest climates in the world. Just a short distance away you can find three other golf courses such as Las Ramblas, Campoamor and Las Colinas. Nearest Airports are Alicante only a 40 minutes drive and 1 hour to Murcia (Corvera).