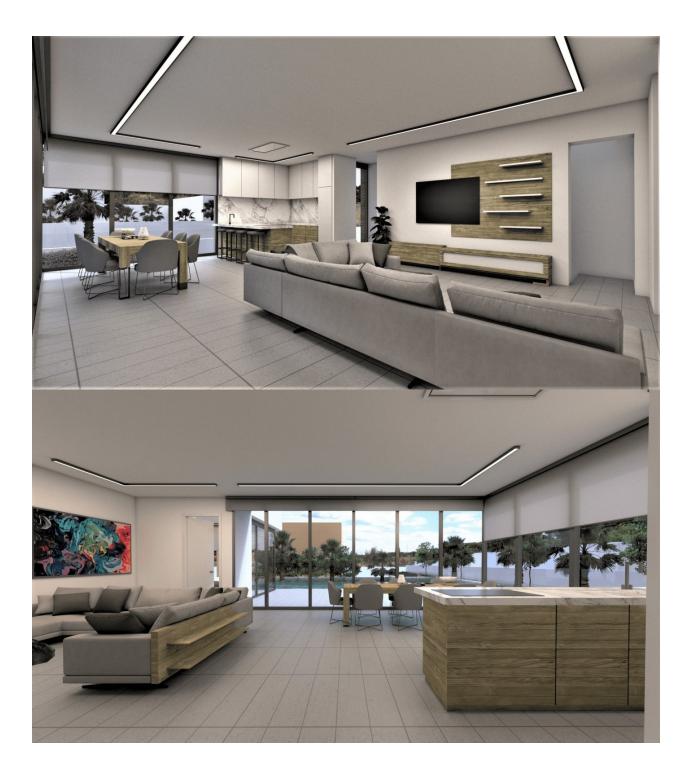

#### DESCRIPTION

MAGNIFICENT LUXURY NEW BUILD VILLA IN LA ZENIA, ORIHUELA COSTA second line from the beach. This 333 m2 villa is on a plot of 619m2 and is located 1 minute walk (79m) from "La Zenia" beach - the second line from the beach. The villa consists of 4 bedrooms, 6 bathrooms, open plan living room with the kitchen, 2 terraces and a solarium both of which have beautiful sea views. There is a lovely private pool, parking on the plot and a basement. This stretch of the coast is known as the Orihuela Costa it is a small but busy beach tourist resort. It has many restaurants, bars, shops and good facilities due to the large number of people who live here all the year round. Nearby is the "La Zenia" shopping centre, the largest in the province of Alicante. For golf lovers you have Villamartin which is very close by and built around one of the most prestigious golf courses on the Costa Blanca "Villamartín Golf Club" it is home to a cosmopolitan and International lifestyle with one of the healthiest climates in the world. Just a short distance away you can find three other golf courses such as Las Ramblas, Campoamor and Las Colinas. Nearest Airports are Alicante only a 40 minutes drive and 1 hour to Murcia (Corvera).

# PROPERTY GALLERY