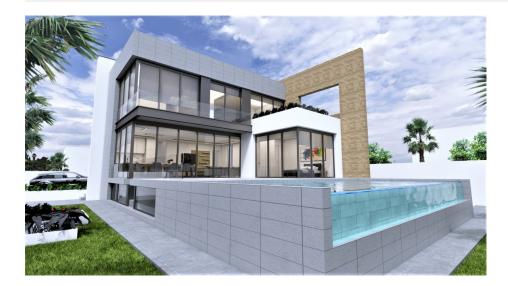

#### DESCRIPTION

MAGNIFICENT LUXURY NEW BUILD VILLA IN LA ZENIA, ORIHUELA COSTA second line from the beach. This 333 m2 villa is on a plot of 619m2 and is located 1 minute walk (79m) from "La Zenia" beach - the second line from the beach. The villa consists of 4 bedrooms, 6 bathrooms, open plan living room with the kitchen, 2 terraces and a solarium both of which have beautiful sea views. There is a lovely private pool, parking on the plot and a basement. This stretch of the coast is known as the Orihuela Costa it is a small but busy beach tourist resort. It has many restaurants, bars, shops and good facilities due to the large number of people who live here all the year round. Nearby is the "La Zenia" shopping centre, the largest in the province of Alicante. For golf lovers you have Villamartin which is very close by and built around one of the most prestigious golf courses on the Costa Blanca "Villamartín Golf Club" it is home to a cosmopolitan and International lifestyle with one of the healthiest climates in the world. Just a short distance away you can find three other golf courses such as Las Ramblas, Campoamor and Las Colinas. Nearest Airports are Alicante only a 40 minutes drive and 1 hour to Murcia (Corvera).