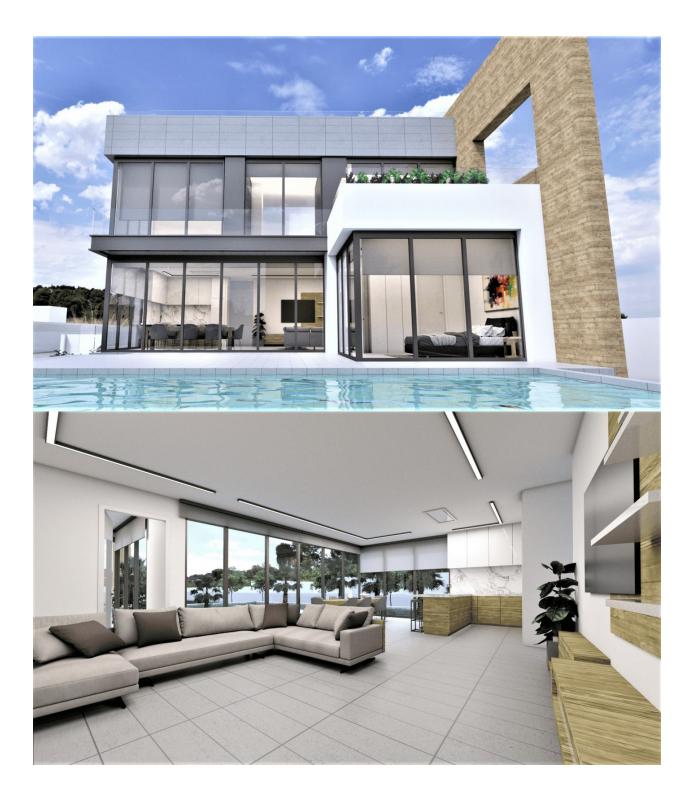

# PROPERTY GALLERY

#### DESCRIPTION

MAGNIFICENT LUXURY NEW BUILD VILLA IN LA ZENIA, ORIHUELA COSTA second line from the beach. This 333 m2 villa is on a plot of 619m2 and is located 1 minute walk (79m) from "La Zenia" beach - the second line from the beach. The villa consists of 4 bedrooms, 6 bathrooms, open plan living room with the kitchen, 2 terraces and a solarium both of which have beautiful sea views. There is a lovely private pool, parking on the plot and a basement. This stretch of the coast is known as the Orihuela Costa it is a small but busy beach tourist resort. It has many restaurants, bars, shops and good facilities due to the large number of people who live here all the year round. Nearby is the "La Zenia" shopping centre, the largest in the province of Alicante. For golf lovers you have Villamartin which is very close by and built around one of the most prestigious golf courses on the Costa Blanca "Villamartín Golf Club" it is home to a cosmopolitan and International lifestyle with one of the healthiest climates in the world. Just a short distance away you can find three other golf courses such as Las Ramblas, Campoamor and Las Colinas. Nearest Airports are Alicante only a 40 minutes drive and 1 hour to Murcia (Corvera).