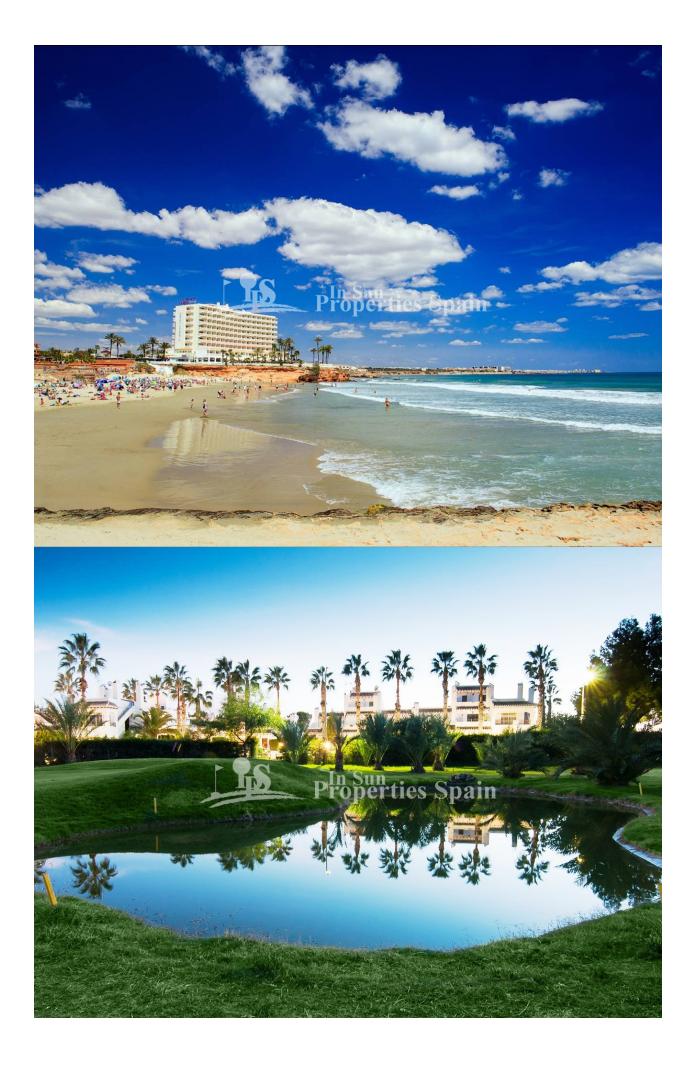

#### DESCRIPTION

MAGNIFICENT LUXURY NEW BUILD VILLA IN LA ZENIA, ORIHUELA COSTA second line from the beach. This 333 m2 villa is on a plot of 619m2 and is located 1 minute walk (79m) from "La Zenia" beach - the second line from the beach. The villa consists of 4 bedrooms, 6 bathrooms, open plan living room with the kitchen, 2 terraces and a solarium both of which have beautiful sea views. There is a lovely private pool, parking on the plot and a basement. This stretch of the coast is known as the Orihuela Costa it is a small but busy beach tourist resort. It has many restaurants, bars, shops and good facilities due to the large number of people who live here all the year round. Nearby is the "La Zenia" shopping centre, the largest in the province of Alicante. For golf lovers you have Villamartin which is very close by and built around one of the most prestigious golf courses on the Costa Blanca "Villamartín Golf Club" it is home to a cosmopolitan and International lifestyle with one of the healthiest climates in the world. Just a short distance away you can find three other golf courses such as Las Ramblas, Campoamor and Las Colinas. Nearest Airports are Alicante only a 40 minutes drive and 1 hour to Murcia (Corvera).