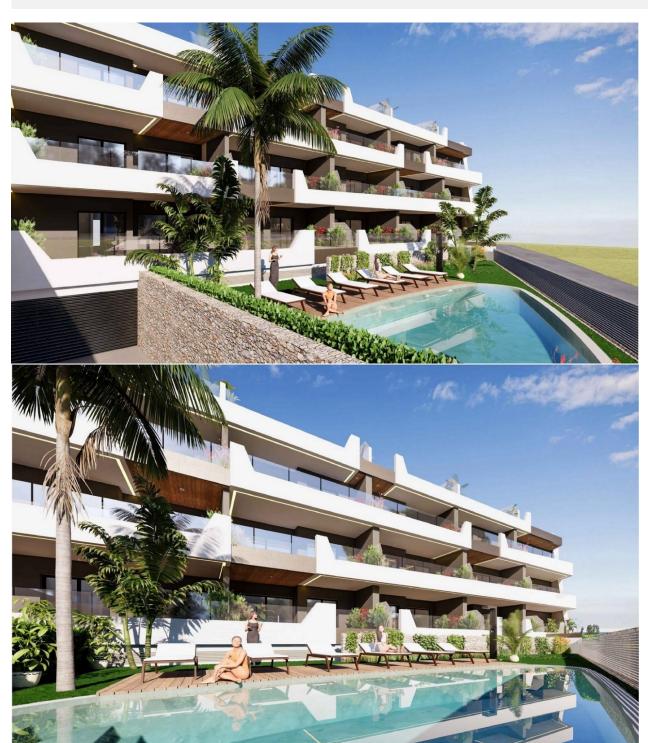

#### **DESCRIPTION**

NEW BUILD APARTMENTS IN BENIJOFAR ROJALES. This 73m2 apartment is situated in a quiet area of Benijofar and consists of 2 bedrooms, 2 bathrooms and a 21m2 private terrace. The residential has a large green area with a swimming pool for all owners, as well as parking and storage. Benijofar it is a lovely village with a charming church and all services such as supermarkets, pharmacies, banks, restaurants and natural park located very close to the apartments. There are several golf courses close by as well as water parks in nearby Rojales and Torrevieja. The best beaches of Guardamar are only 10 minutes away by car with more than 11 km of white sand dunes and crystal clear waters. Benijófar located a few minutes from the N-332 and AP-7. Just 30 minutes from Alicante airport, 10 minutes from the beaches of Guardamar and Torrevieja.