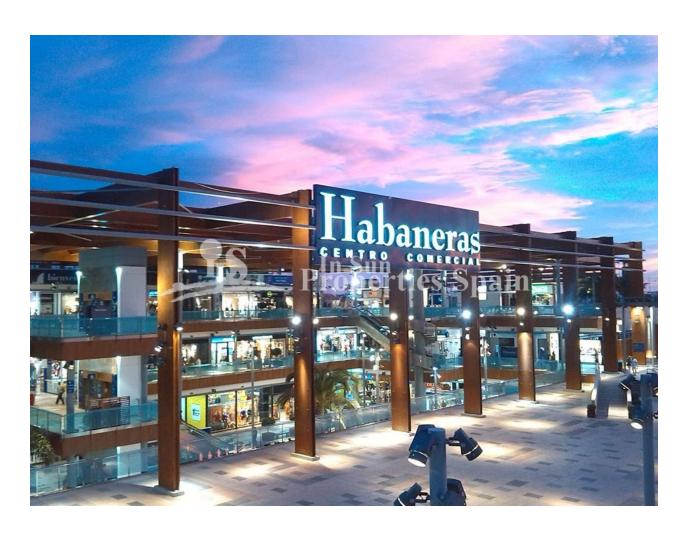

#### **DESCRIPTION**

NEW BUILD APARTMENTS IN BENIJOFAR ROJALES. This 73m2 apartment is situated in a quiet area of Benijofar and consists of 2 bedrooms, 2 bathrooms and a 21m2 private terrace. The residential has a large green area with a swimming pool for all owners, as well as parking and storage. Benijofar it is a lovely village with a charming church and all services such as supermarkets, pharmacies, banks, restaurants and natural park located very close to the apartments. There are several golf courses close by as well as water parks in nearby Rojales and Torrevieja. The best beaches of Guardamar are only 10 minutes away by car with more than 11 km of white sand dunes and crystal clear waters. Benijófar located a few minutes from the N-332 and AP-7. Just 30 minutes from Alicante airport, 10 minutes from the beaches of Guardamar and Torrevieja.