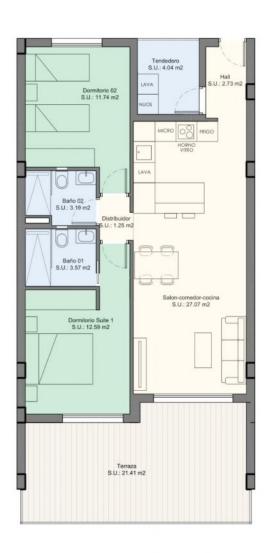

#### 2 Dormitorios

| SUP. ÚTIL            | (m²)   |
|----------------------|--------|
| Salón-Comedor-Cocina | 27,07  |
| Dormitorio suite 1   | 12,59  |
| Baño 1               | 3,57   |
| Dormitorio 2         | 11,74  |
| Baño 2               | 3,19   |
| Distribuidor         | 1,24   |
| Hall                 | 2,73   |
| Tendedero            | 4,04   |
| SUP. ÚTIL INTERIOR   | 66.17  |
| Terraza              | 21,41  |
| SUP. CONST VIVIENDA  | 73,00  |
| SUP. CONST ZZCC      | 10,00  |
| TOTAL VIVIENDA       | 104.41 |
|                      |        |