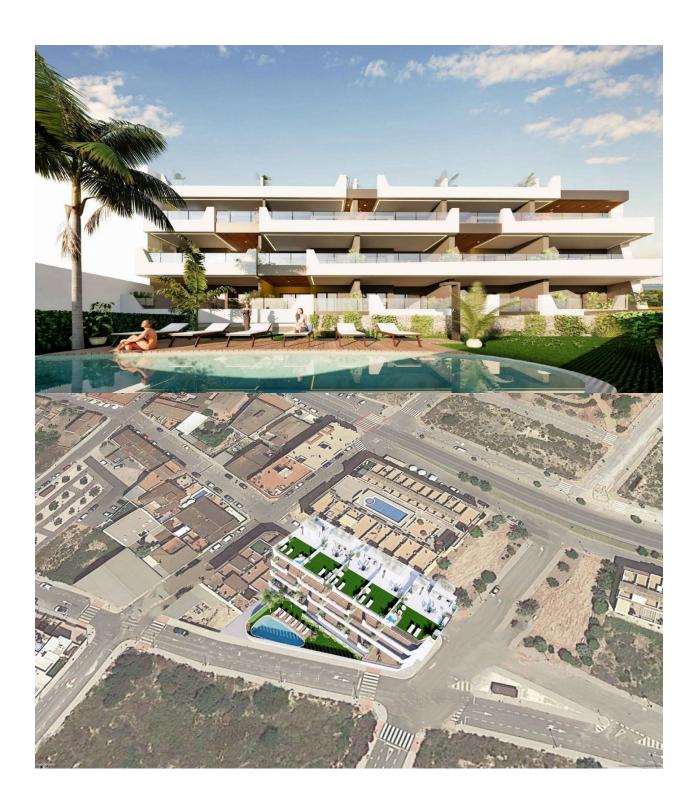

#### **DESCRIPTION**

NEW BUILD APARTMENTS IN BENIJOFAR ROJALES. This 73m2 apartment is situated in a quiet area of Benijofar and consists of 2 bedrooms, 2 bathrooms and a 21m2 private terrace. The residential has a large green area with a swimming pool for all owners, as well as parking and storage. Benijofar it is a lovely village with a charming church and all services such as supermarkets, pharmacies, banks, restaurants and natural park located very close to the apartments. There are several golf courses close by as well as water parks in nearby Rojales and Torrevieja. The best beaches of Guardamar are only 10 minutes away by car with more than 11 km of white sand dunes and crystal clear waters. Benijófar located a few minutes from the N-332 and AP-7. Just 30 minutes from Alicante airport, 10 minutes from the beaches of Guardamar and Torrevieja.

# DISTANCE:

Beach: +10 Km aéroport: 50 Km