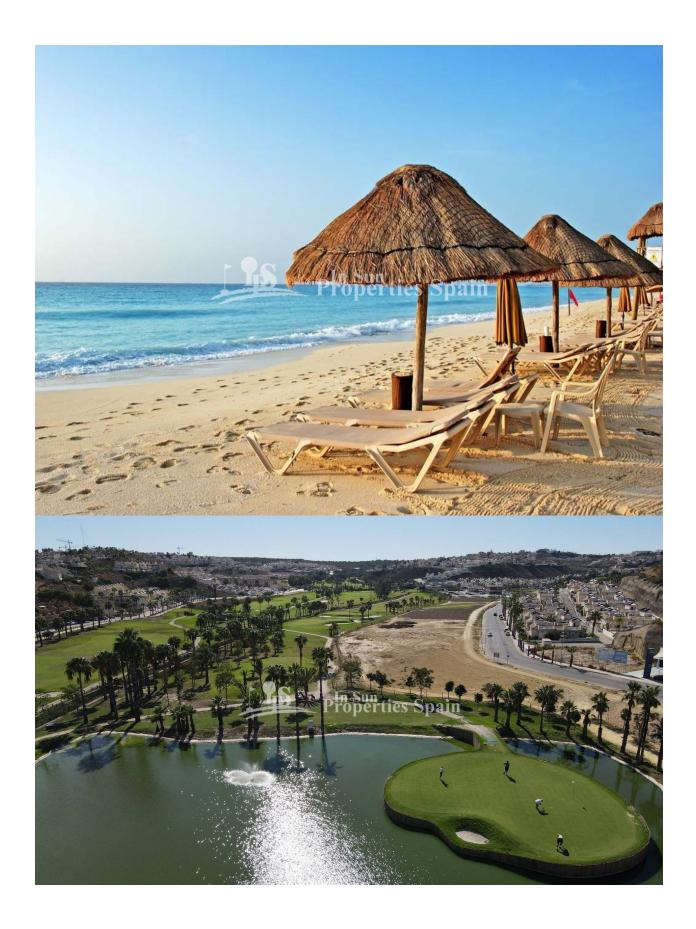

#### **DESCRIPTION**

NEW BUILD APARTMENTS IN BENIJOFAR ROJALES. This 73m2 apartment is situated in a quiet area of Benijofar and consists of 2 bedrooms, 2 bathrooms and a 21m2 private terrace. The residential has a large green area with a swimming pool for all owners, as well as parking and storage. Benijofar it is a lovely village with a charming church and all services such as supermarkets, pharmacies, banks, restaurants and natural park located very close to the apartments. There are several golf courses close by as well as water parks in nearby Rojales and Torrevieja. The best beaches of Guardamar are only 10 minutes away by car with more than 11 km of white sand dunes and crystal clear waters. Benijófar located a few minutes from the N-332 and AP-7. Just 30 minutes from Alicante airport, 10 minutes from the beaches of Guardamar and Torrevieja.