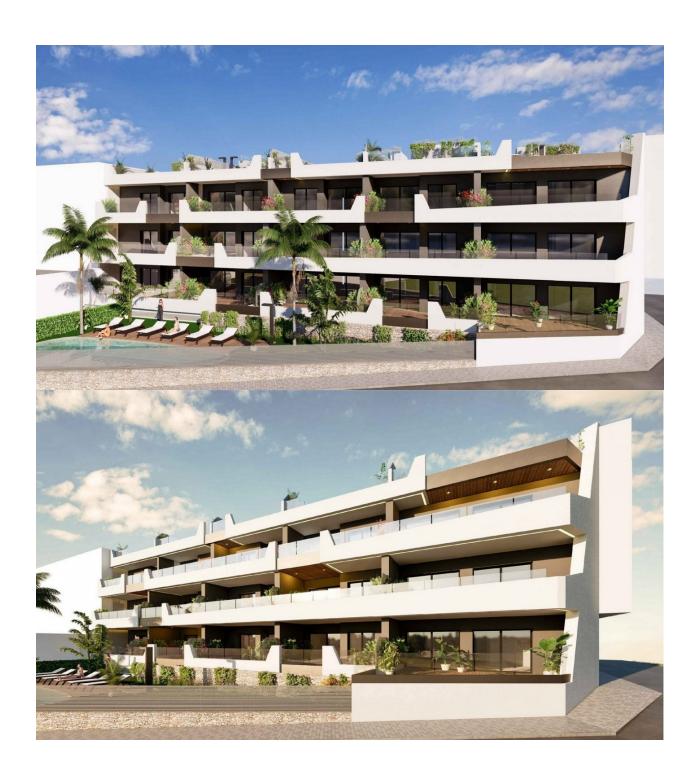

#### **DESCRIPTION**

NEW BUILD APARTMENTS IN BENIJOFAR ROJALES. This 73m2 apartment is situated in a quiet area of Benijofar and consists of 2 bedrooms, 2 bathrooms and a 21m2 private terrace. The residential has a large green area with a swimming pool for all owners, as well as parking and storage. Benijofar it is a lovely village with a charming church and all services such as supermarkets, pharmacies, banks, restaurants and natural park located very close to the apartments. There are several golf courses close by as well as water parks in nearby Rojales and Torrevieja. The best beaches of Guardamar are only 10 minutes away by car with more than 11 km of white sand dunes and crystal clear waters. Benijófar located a few minutes from the N-332 and AP-7. Just 30 minutes from Alicante airport, 10 minutes from the beaches of Guardamar and Torrevieja.