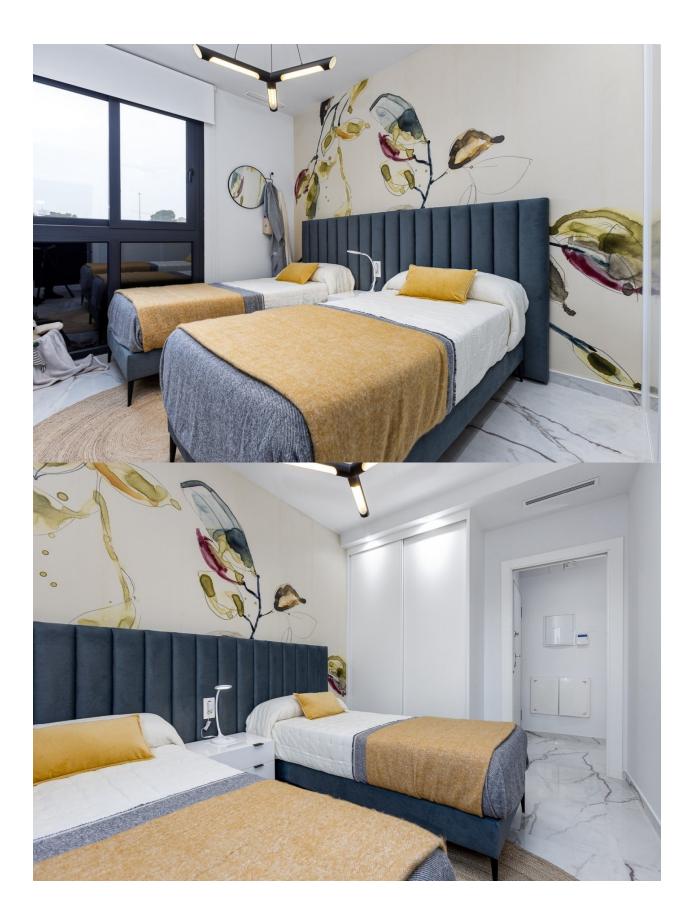

- TEXTIL / TEXTIL

   1.
   Set of towels / Juego de toallas 3p
- 2xDuvet & cover set / 2xSet sábanas, funda nórdica 90cm Duvet & cover set / Sert sábanas, funda nórdica 150cm 2xFilling set for 90 cm / 2xRelleno nórdico 90cm
- Filling set for 150 cm / Relleno nórdico 150cm

# 4. Bedside lamp / Sobremesa (2) 2nd Bedroom / Dormitorio II

- Cushion / Cojines (2) Blanket / Manta

- Pictures / Cuadros (2) Bedside lamp / Sobremesa

110

T TV / SMART TV LED 43 " FHD | SMART ANDROID HDR WIFI | BLUETOOTH