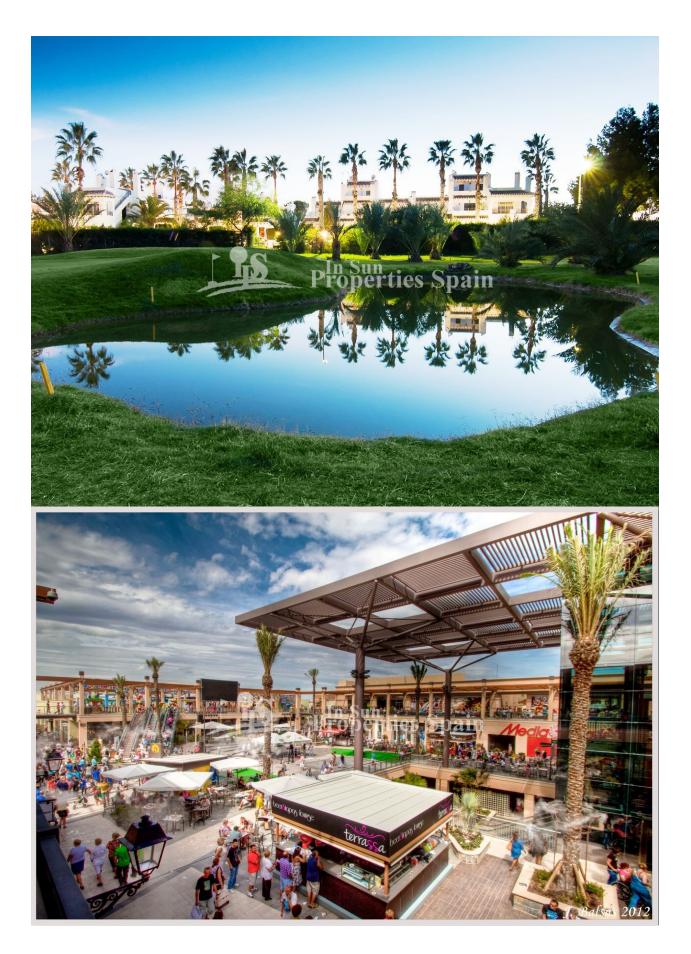

#### DESCRIPTION

**REF: # 9609** 

NEW BUILD LUXURY RESIDENTIAL APARTMENTS PENTHOUSE IN PLAYA FLAMENCA near to the sea. \*\*SPECIAL PROMOTION\*\* ALL INCLUDED !! FURNITURE - SPOT LIGHTS + ROLLER BLINDS + WHITE GOODS + A/C + HOME APPLIANCES + DECORATION + SMART TV 43" + KITCHENWARE - AND READY TO MOVE IN !! This 70m2 luxury penthouse apartment consists of 2 bedrooms, 2 bathrooms, a private 21m2 terrace and 61m2 solarium. It is located in Playa Flamenca close to the sea and comes with underground parking and a closed storeroom. The complex has a communal swimming pool with green areas, a gym with sauna, a children's playground and a pentaquin area. Playa Flamenca is a quiet beach-side residential urbanization, located 40 minutes drive from Alicante airport and 15 minutes drive from the bustling town of Torrevieja. The urbanisation made of apartments and villas sits on a well-kept, small beach with sun bed hire available during the summer months. Across the main road, inland from the complex, there is a large modern shopping centre with a major supermarket, many restaurant and bars, banks, hairdressers and boutiques. Only 5 minutes drive is "La Zenia Boulevard" the largest shopping centre in the Alicante region, it's a one-stop destination for clothes, shoes and general supplies. No matter what you're after, chances are you won't walk out empty-handed. Three championship courses are within a 10 minute drive of the resort, including the fabulous Villamartin, a frequent venue for the Mediterranean Open. The Campoamor Golf Course is set amongst the palm and pine trees and is a beauty; nearby Las Ramblas is another magnificent course and a real test of golf skills. Nearest Airports: Murcia and Alicante 50 minutes away.