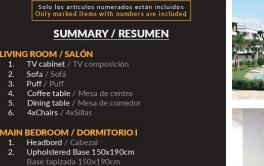

## AMANECER DE'LUXE SPECIAL OFFER DULY INVESTMENT

COMPANY, IN

- Set visco: 150x190cm
- 2xBedside tables / 2xMesitas

- BEDROOM II / DORMITORIO II 1. 2xHeadbord / 2xCabezales 2. 2x Bedbase / 2x base tapizada
- 2xMattress 90x190cm + 2xPillows 90cm
- 2xColchón 90x190cm + 2xAlmohadas 90cm Bedside table / Mesita de noche

#### Main Bedroom / Dormitorio I

- Cushion / Cojines (2) Blanket / Manta
- 2. 3.
- Pictures / Cuadros (2)

# 4. Bedside lamp / Sobremesa (2) 2nd Bedroom / Dormitorio II

- Cushion / Cojines (2) Blanket / Manta

- Pictures / Cuadros (2) Bedside lamp / Sobremesa

110

T TV / SMART TV LED 43 " FHD | SMART ANDROID HDR WIFI | BLUETOOTH