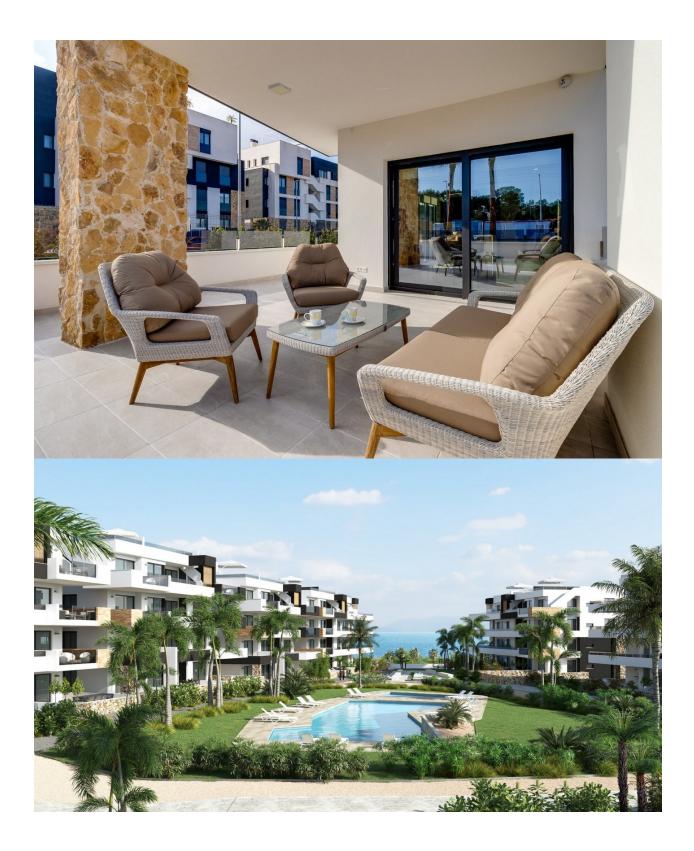

#### DESCRIPTION

**REF: # 9609** 

NEW BUILD LUXURY RESIDENTIAL APARTMENTS PENTHOUSE IN PLAYA FLAMENCA near to the sea. \*\*SPECIAL PROMOTION\*\* ALL INCLUDED !! FURNITURE - SPOT LIGHTS + ROLLER BLINDS + WHITE GOODS + A/C + HOME APPLIANCES + DECORATION + SMART TV 43" + KITCHENWARE - AND READY TO MOVE IN !! This 70m2 luxury penthouse apartment consists of 2 bedrooms, 2 bathrooms, a private 21m2 terrace and 61m2 solarium. It is located in Playa Flamenca close to the sea and comes with underground parking and a closed storeroom. The complex has a communal swimming pool with green areas, a gym with sauna, a children's playground and a pentaquin area. Playa Flamenca is a quiet beach-side residential urbanization, located 40 minutes drive from Alicante airport and 15 minutes drive from the bustling town of Torrevieja. The urbanisation made of apartments and villas sits on a well-kept, small beach with sun bed hire available during the summer months. Across the main road, inland from the complex, there is a large modern shopping centre with a major supermarket, many restaurant and bars, banks, hairdressers and boutiques. Only 5 minutes drive is "La Zenia Boulevard" the largest shopping centre in the Alicante region, it's a one-stop destination for clothes, shoes and general supplies. No matter what you're after, chances are you won't walk out empty-handed. Three championship courses are within a 10 minute drive of the resort, including the fabulous Villamartin, a frequent venue for the Mediterranean Open. The Campoamor Golf Course is set amongst the palm and pine trees and is a beauty; nearby Las Ramblas is another magnificent course and a real test of golf skills. Nearest Airports: Murcia and Alicante 50 minutes away.

## JARD RIVIÈRE ET **TERRASSES N**

- Terrasse ouverte
- Feux extérieurs
- Jard RIVER Communauté