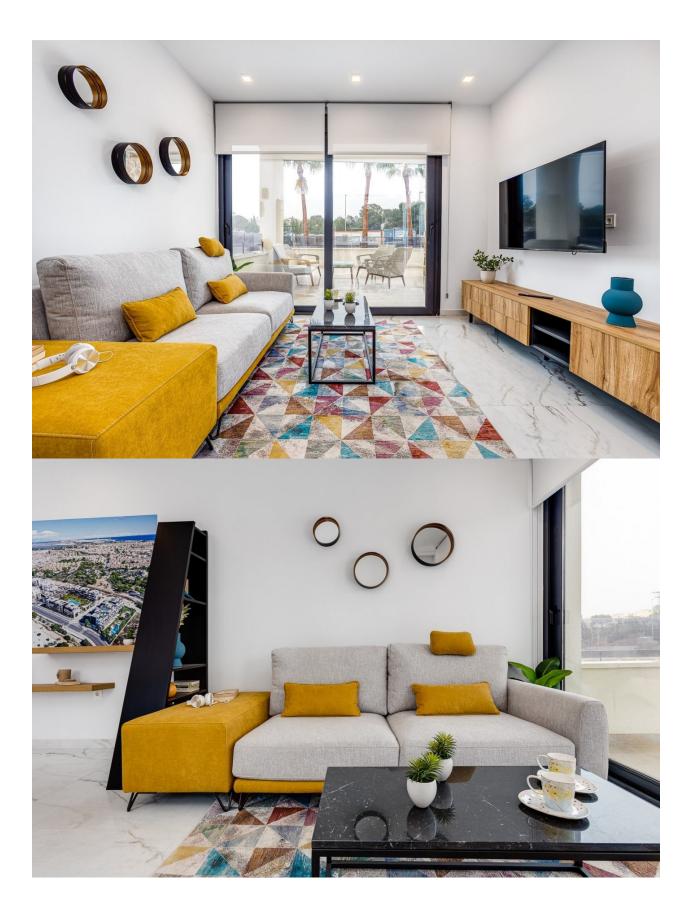

#### DESCRIPTION

**REF: # 9609** 

NEW BUILD LUXURY RESIDENTIAL APARTMENTS PENTHOUSE IN PLAYA FLAMENCA near to the sea. \*\*SPECIAL PROMOTION\*\* ALL INCLUDED !! FURNITURE - SPOT LIGHTS + ROLLER BLINDS + WHITE GOODS + A/C + HOME APPLIANCES + DECORATION + SMART TV 43" + KITCHENWARE - AND READY TO MOVE IN !! This 70m2 luxury penthouse apartment consists of 2 bedrooms, 2 bathrooms, a private 21m2 terrace and 61m2 solarium. It is located in Playa Flamenca close to the sea and comes with underground parking and a closed storeroom. The complex has a communal swimming pool with green areas, a gym with sauna, a children's playground and a pentaquin area. Playa Flamenca is a quiet beach-side residential urbanization, located 40 minutes drive from Alicante airport and 15 minutes drive from the bustling town of Torrevieja. The urbanisation made of apartments and villas sits on a well-kept, small beach with sun bed hire available during the summer months. Across the main road, inland from the complex, there is a large modern shopping centre with a major supermarket, many restaurant and bars, banks, hairdressers and boutiques. Only 5 minutes drive is "La Zenia Boulevard" the largest shopping centre in the Alicante region, it's a one-stop destination for clothes, shoes and general supplies. No matter what you're after, chances are you won't walk out empty-handed. Three championship courses are within a 10 minute drive of the resort, including the fabulous Villamartin, a frequent venue for the Mediterranean Open. The Campoamor Golf Course is set amongst the palm and pine trees and is a beauty; nearby Las Ramblas is another magnificent course and a real test of golf skills. Nearest Airports: Murcia and Alicante 50 minutes away.

#### DECORATION /DECORACIÓN Living room / Salón DE

- Cushion / Cojines (2) Mirror / Espejo
- Pictures / Cuadros
- Vases / Jarrones (4) Mini plants / Mini plantas

#### Main Bedroom / Dormitorio I

- Cushion / Cojines (2) Blanket / Manta
- 2. 3.
- Pictures / Cuadros (2)

# 4. Bedside lamp / Sobremesa (2) 2nd Bedroom / Dormitorio II

- Cushion / Cojines (2) Blanket / Manta

- Pictures / Cuadros (2) Bedside lamp / Sobremesa

110

T TV / SMART TV LED 43 " FHD | SMART ANDROID HDR WIFI | BLUETOOTH