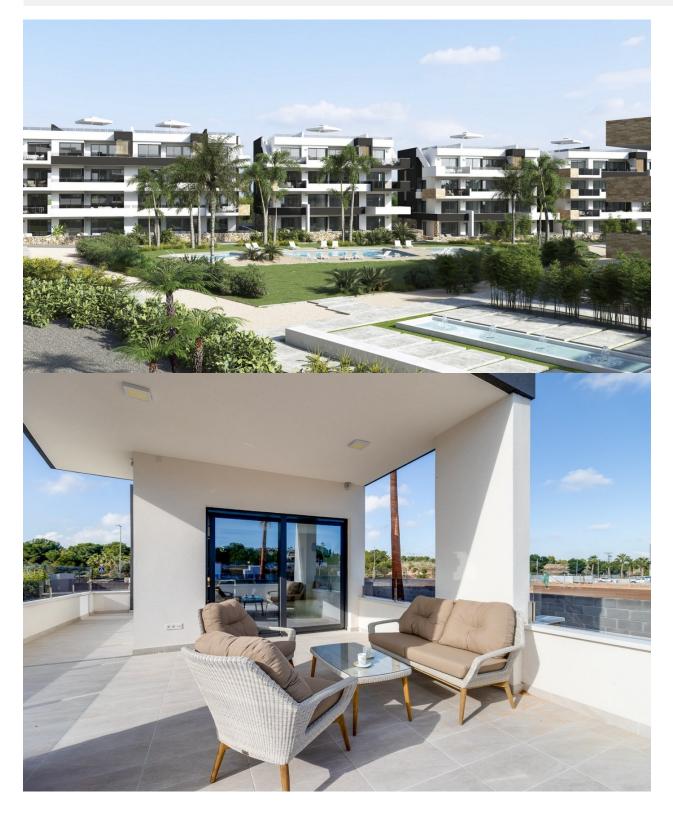

#### DESCRIPTION

**REF: # 9609** 

NEW BUILD LUXURY RESIDENTIAL APARTMENTS PENTHOUSE IN PLAYA FLAMENCA near to the sea. \*\*SPECIAL PROMOTION\*\* ALL INCLUDED !! FURNITURE - SPOT LIGHTS + ROLLER BLINDS + WHITE GOODS + A/C + HOME APPLIANCES + DECORATION + SMART TV 43" + KITCHENWARE - AND READY TO MOVE IN !! This 70m2 luxury penthouse apartment consists of 2 bedrooms, 2 bathrooms, a private 21m2 terrace and 61m2 solarium. It is located in Playa Flamenca close to the sea and comes with underground parking and a closed storeroom. The complex has a communal swimming pool with green areas, a gym with sauna, a children's playground and a pentaquin area. Playa Flamenca is a quiet beach-side residential urbanization, located 40 minutes drive from Alicante airport and 15 minutes drive from the bustling town of Torrevieja. The urbanisation made of apartments and villas sits on a well-kept, small beach with sun bed hire available during the summer months. Across the main road, inland from the complex, there is a large modern shopping centre with a major supermarket, many restaurant and bars, banks, hairdressers and boutiques. Only 5 minutes drive is "La Zenia Boulevard" the largest shopping centre in the Alicante region, it's a one-stop destination for clothes, shoes and general supplies. No matter what you're after, chances are you won't walk out empty-handed. Three championship courses are within a 10 minute drive of the resort, including the fabulous Villamartin, a frequent venue for the Mediterranean Open. The Campoamor Golf Course is set amongst the palm and pine trees and is a beauty; nearby Las Ramblas is another magnificent course and a real test of golf skills. Nearest Airports: Murcia and Alicante 50 minutes away.

### PROPERTY GALLERY