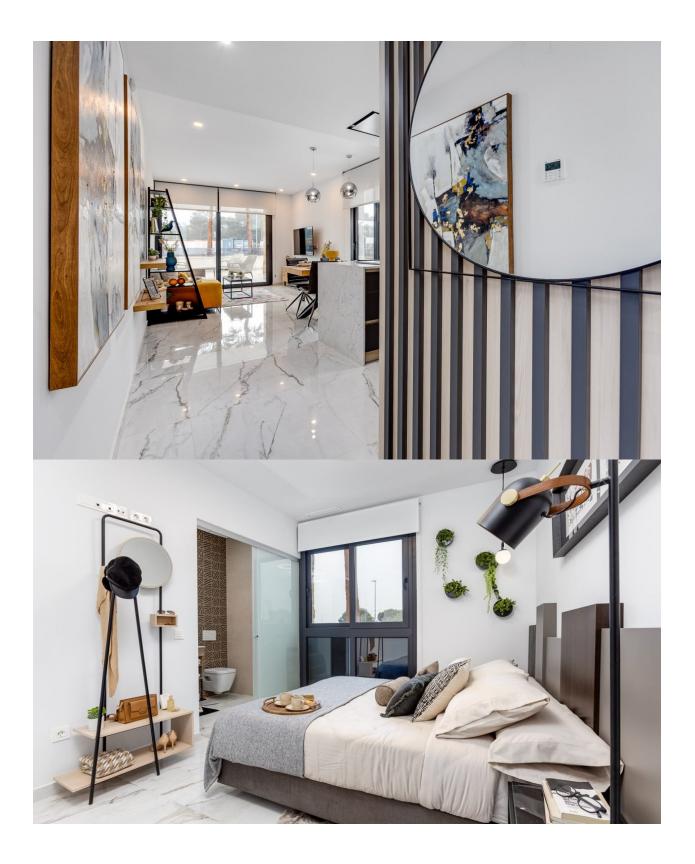

#### DECORATION /DECORACIÓN Living room / Salón DE

- Cushion / Cojines (2) Mirror / Espejo
- Pictures / Cuadros
- Vases / Jarrones (4) Mini plants / Mini plantas

#### Main Bedroom / Dormitorio I

- Cushion / Cojines (2) Blanket / Manta
- 2. 3.
- Pictures / Cuadros (2)