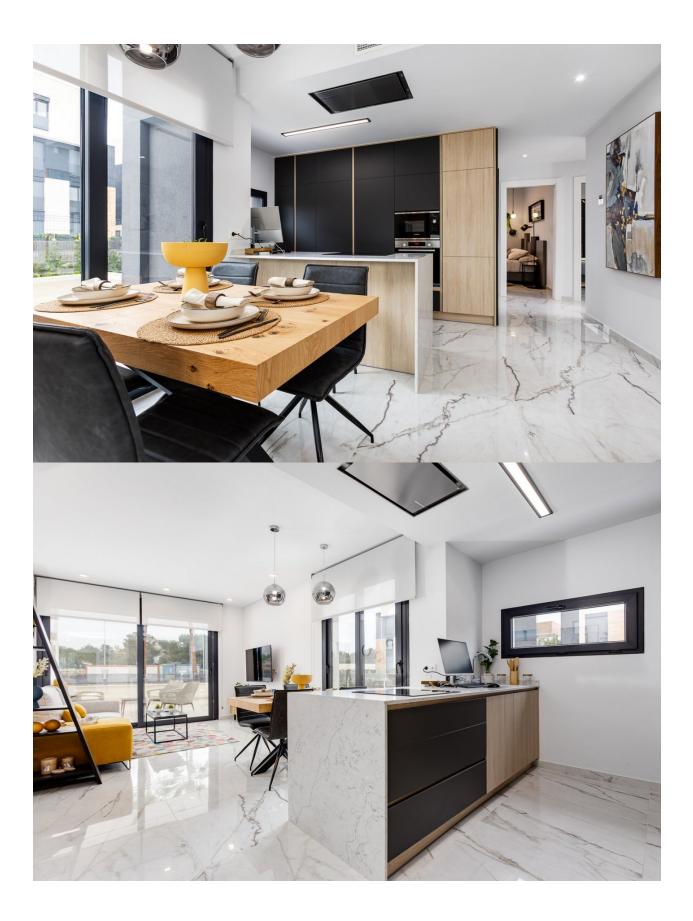

## • cuisine

CUISINE

- cuisine équipée
- granit

**DISTANCE** :

Beach : 500 m

aéroport: 50 Km

- **EXTRA**
- intégré
- Porte de sécurité Double vitrage

- hayon

#### PACK EAS / PACK EAS

- Built-in Combi Fridge 177x53cm / Combi integ. 177x53cm
- 3 Ring ceramic hob / Vitrocerámica 3 zonas Oven 60cm / Horno 60 cm 4
- Extrator hood 90cm / Campana decorativa 90cm Built-in microwave / Microondas integrable Built-in dishwasher 60cm / Lavavajilla integrable 60cm White Washing machine 7K / Lavadora blanca 7K

PACK EAS / PACK EAS <u>\*Air conditioning included - Aire acondicionado incluido</u>

"OUR EXPERIENCE IS YOUR GUARANTEE"