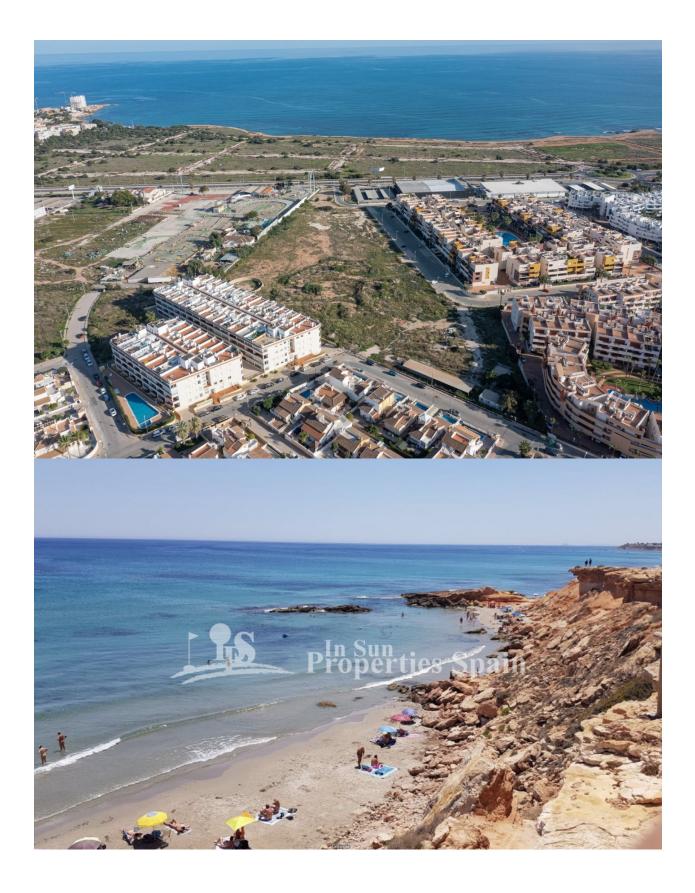

#### DESCRIPTION

**REF: # 9609** 

NEW BUILD LUXURY RESIDENTIAL APARTMENTS PENTHOUSE IN PLAYA FLAMENCA near to the sea. \*\*SPECIAL PROMOTION\*\* ALL INCLUDED !! FURNITURE - SPOT LIGHTS + ROLLER BLINDS + WHITE GOODS + A/C + HOME APPLIANCES + DECORATION + SMART TV 43" + KITCHENWARE - AND READY TO MOVE IN !! This 70m2 luxury penthouse apartment consists of 2 bedrooms, 2 bathrooms, a private 21m2 terrace and 61m2 solarium. It is located in Playa Flamenca close to the sea and comes with underground parking and a closed storeroom. The complex has a communal swimming pool with green areas, a gym with sauna, a children's playground and a pentaquin area. Playa Flamenca is a quiet beach-side residential urbanization, located 40 minutes drive from Alicante airport and 15 minutes drive from the bustling town of Torrevieja. The urbanisation made of apartments and villas sits on a well-kept, small beach with sun bed hire available during the summer months. Across the main road, inland from the complex, there is a large modern shopping centre with a major supermarket, many restaurant and bars, banks, hairdressers and boutiques. Only 5 minutes drive is "La Zenia Boulevard" the largest shopping centre in the Alicante region, it's a one-stop destination for clothes, shoes and general supplies. No matter what you're after, chances are you won't walk out empty-handed. Three championship courses are within a 10 minute drive of the resort, including the fabulous Villamartin, a frequent venue for the Mediterranean Open. The Campoamor Golf Course is set amongst the palm and pine trees and is a beauty; nearby Las Ramblas is another magnificent course and a real test of golf skills. Nearest Airports: Murcia and Alicante 50 minutes away.

## • cuisine

CUISINE

- cuisine équipée
- granit

**DISTANCE** :

Beach : 500 m

aéroport: 50 Km

- **EXTRA**
- intégré
- Porte de sécurité Double vitrage

- hayon