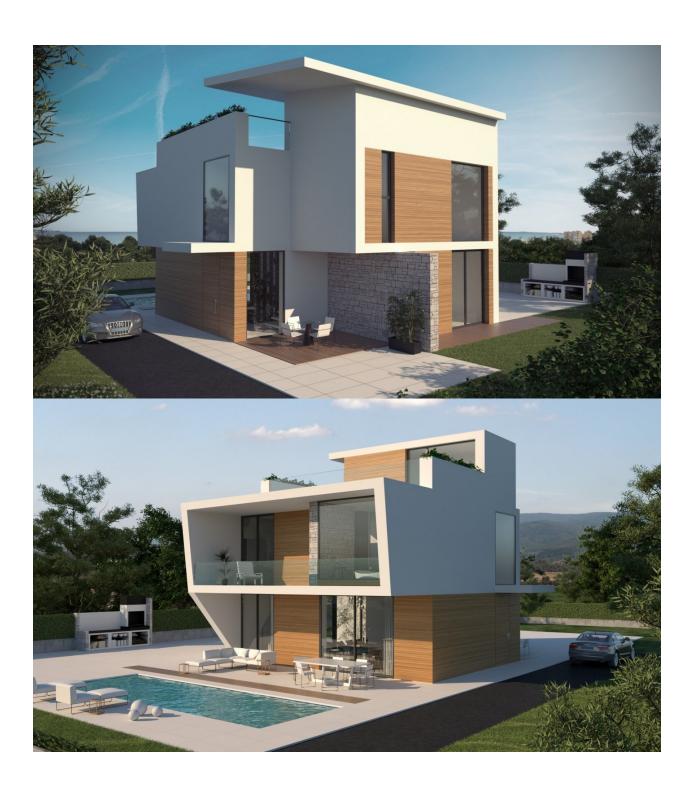

#### **DESCRIPTION**

WONDERFUL NEW BUILD VILLA IN CAMPOAMOR, ORIHUELA COSTA only 150m from the sea. This 225m2 villa consists of 2 double bedrooms (built-in wardrobes), 2 bathrooms, fully equipped American kitchen, open living-dining room with great lighting, exit to the 500m2 garden and the beautiful pool. In addition, the price includes: under-floor heating and mirror in bathrooms, indoor and outdoor lights, security door, pre-installation of air conditioning and top brand appliances. This ultramodern villa has a delicate infrastructure that integrates with nature providing a guiet and isolated environment. Built with the highest guality materials, this elegant property is surrounded by abundant vegetation and a few meters from the cleanest beaches in Campoamor: Playa de la Glea, Aguamarina and Cabo Roig. It is a pleasure to have these three beautiful beaches that have been awarded with the Blue Flag within reach. Whenever you need a moment of reflection, you can go down to touch its crystal clear waters or lie down on its soft sand to read a book while listening to the placid sound of the sea. The house follows the trend of open concept design, enhancing spacious spaces and offering a

greater sense of comfort and well-being in its interiors. In the surroundings you will find all the essential services to live all year round: supermarkets, pharmacies, cafes, restaurants, shopping centers ... And if you are also enthusiastic about golf, less than 10 minutes away you can choose between three privileged golf courses of international recognition where put your aim to the test: Las Colinas Golf, Villamartín or Las Ramblas. The area offers such a wide range of services including weekly markets, the renowned high standard international school "El Limonar" and the famous "La Zenia Boulevard" centre, the largest of its kind in southern Spain! Situated close to many commercial centres including the well know Villamartin Plaza and La Fuente Centre along with many restaurants, fashion shops, supermarkets, banks, pharmacies and much more that you really are spoilt for choice. Nearest Airports: 40 minutes from Alicante Airport and 1 hour from Murcia (Corvera) Airport.