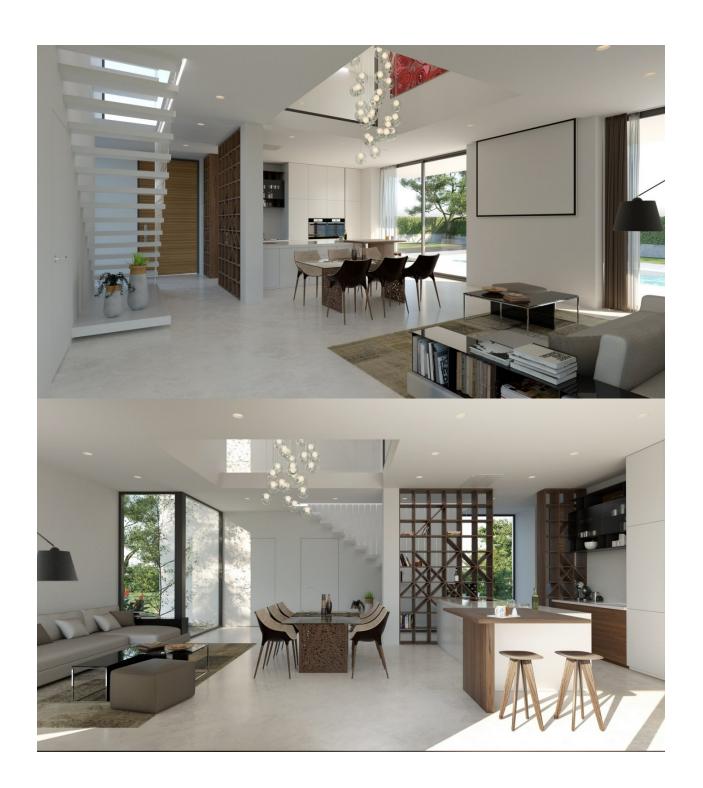

#### **DESCRIPTION**

WONDERFUL NEW BUILD VILLA IN CAMPOAMOR, ORIHUELA COSTA only 150m from the sea. This 225m2 villa consists of 2 double bedrooms (built-in wardrobes), 2 bathrooms, fully equipped American kitchen, open living-dining room with great lighting, exit to the 500m2 garden and the beautiful pool. In addition, the price includes: under-floor heating and mirror in bathrooms, indoor and outdoor lights, security door, pre-installation of air conditioning and top brand appliances. This ultramodern villa has a delicate infrastructure that integrates with nature providing a guiet and isolated environment. Built with the highest guality materials, this elegant property is surrounded by abundant vegetation and a few meters from the cleanest beaches in Campoamor: Playa de la Glea, Aguamarina and Cabo Roig. It is a pleasure to have these three beautiful beaches that have been awarded with the Blue Flag within reach. Whenever you need a moment of reflection, you can go down to touch its crystal clear waters or lie down on its soft sand to read a book while listening to the placid sound of the sea. The house follows the trend of open concept design, enhancing spacious spaces and offering a