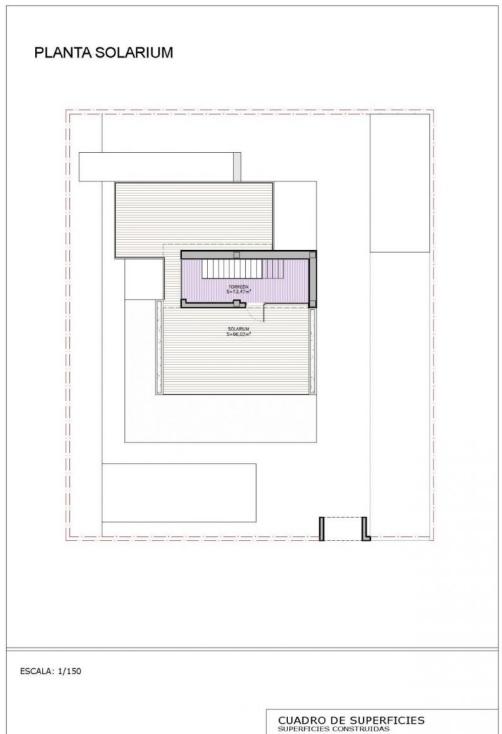

## 4 DORMITORIOS

SUPERFICIE CONSTRUIDA P. SOLARIUM

= 21,40 m<sup>2</sup> = 14,85 m<sup>2</sup> = 66,00 m<sup>2</sup>

SUPERFICIE ÚTIL P. SOLARIUM SUPERFICIE SOLARIUM

TOTAL CONSTRUIDA VIVIENDA TOTAL CONSTRUIDA TERRAZAS TOTAL CONSTRUIDA PISCINA

= 246,65 m<sup>2</sup> = 130,05 m<sup>2</sup>

= 32,00 m<sup>2</sup>

"OUR EXPERIENCE IS YOUR GUARANTEE"