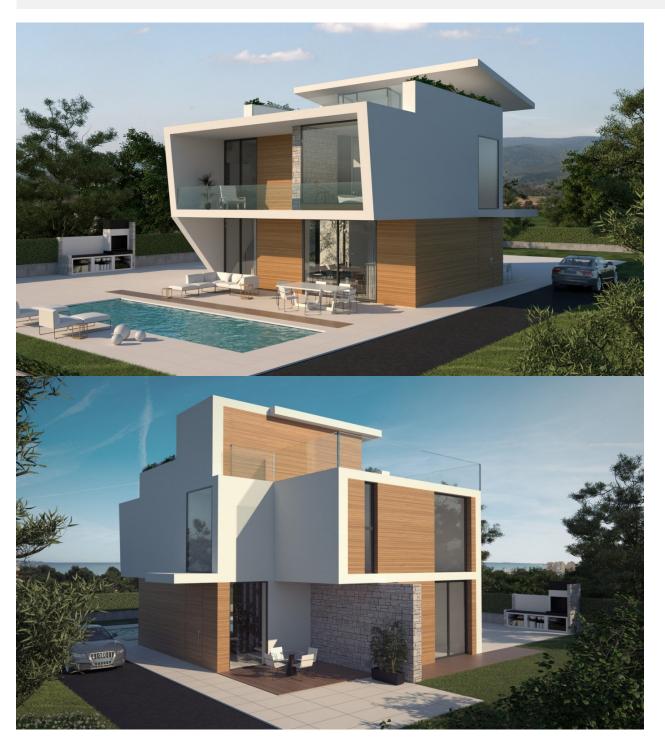

#### **DESCRIPTION**

WONDERFUL NEW BUILD VILLA IN CAMPOAMOR, ORIHUELA COSTA only 150m from the sea. This 225m2 villa consists of 2 double bedrooms (built-in wardrobes), 2 bathrooms, fully equipped American kitchen, open living-dining room with great lighting, exit to the 500m2 garden and the beautiful pool. In addition, the price includes: under-floor heating and mirror in bathrooms, indoor and outdoor lights, security door, pre-installation of air conditioning and top brand appliances. This ultramodern villa has a delicate infrastructure that integrates with nature providing a guiet and isolated environment. Built with the highest guality materials, this elegant property is surrounded by abundant vegetation and a few meters from the cleanest beaches in Campoamor: Playa de la Glea, Aguamarina and Cabo Roig. It is a pleasure to have these three beautiful beaches that have been awarded with the Blue Flag within reach. Whenever you need a moment of reflection, you can go down to touch its crystal clear waters or lie down on its soft sand to read a book while listening to the placid sound of the sea. The house follows the trend of open concept design, enhancing spacious spaces and offering a

greater sense of comfort and well-being in its interiors. In the surroundings you will find all the essential services to live all year round: supermarkets, pharmacies, cafes, restaurants, shopping centers ... And if you are also enthusiastic about golf, less than 10 minutes away you can choose between three privileged golf courses of international recognition where put your aim to the test: Las Colinas Golf, Villamartín or Las Ramblas. The area offers such a wide range of services including weekly markets, the renowned high standard international school "El Limonar" and the famous "La Zenia Boulevard" centre, the largest of its kind in southern Spain! Situated close to many commercial centres including the well know Villamartin Plaza and La Fuente Centre along with many restaurants, fashion shops, supermarkets, banks, pharmacies and much more that you really are spoilt for choice. Nearest Airports: 40 minutes from Alicante Airport and 1 hour from Murcia (Corvera) Airport.