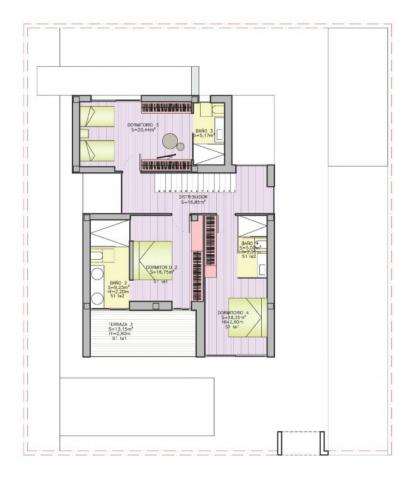

## PLANTA PRIMERA

ESCALA: 1/150

## 4 DORMITORIOS

## CUADRO DE SUPERFICIES SUPERFICIES CONSTRUIDAS

SUPERFICIE CONSTRUIDA P. PRIMERA SUPERFICIE ÚTIL P. PRIMERA SUPERFICIE TERRAZAS DE P. PRIMERA

= 117,80 m<sup>2</sup> = 91,80 m<sup>2</sup> = 13,15 m<sup>2</sup>

TOTAL CONSTRUIDA VIVIENDA TOTAL CONSTRUIDA TERRAZAS TOTAL CONSTRUIDA PISCINA

= 246,65 m<sup>2</sup> = 130,05 m<sup>2</sup>

= 32,00 m<sup>2</sup>