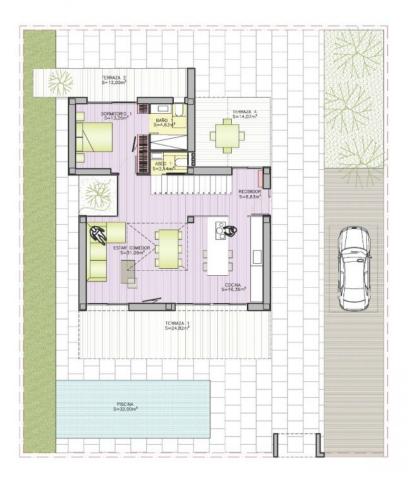

## PLANTA BAJA

ESCALA: 1/150

## 4 DORMITORIOS

## CUADRO DE SUPERFICIES SUPERFICIES CONSTRUIDAS

SUPERFICIE CONSTRUIDA PLANTA BAJA =  $107,45 \text{ m}^2$ SUPERFICIE ÚTIL PLANTA BAJA =  $74,10 \text{ m}^2$ SUPERFICIE TERRAZAS DE PLANTA BAJA =  $50,85 \text{ m}^2$ 

TOTAL CONSTRUIDA VIVIENDA TOTAL CONSTRUIDA TERRAZAS TOTAL CONSTRUIDA PISCINA

= 246,65 m<sup>2</sup> = 130,05 m<sup>2</sup> = 32,00 m<sup>2</sup>