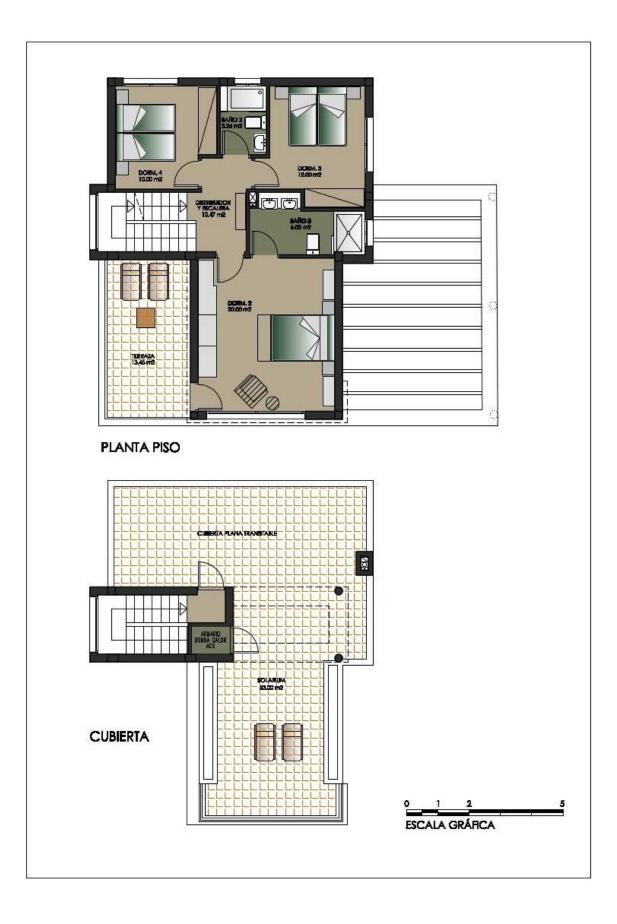

## DESCRIPTION

WONDERFUL NEW BUILD VILLA IN CAMPOAMOR ORIHUELA COSTA only 150m from the sea. This 157m2 villa consists of 4 double bedrooms (built-in wardrobes), 2 bathrooms, fully equipped American kitchen, open living-dining room with great lighting, exit to the 500m2 garden and the beautiful pool. There is a 24m2 terrace and 53m2 solarium. In addition, the price includes: under-floor heating and mirror in bathrooms, indoor and outdoor lights, security door, pre-installation of air conditioning and top brand appliances. This ultra-modern villa has a delicate infrastructure that integrates with nature providing a quiet and isolated environment. Built with the highest quality materials, this elegant property is surrounded by abundant vegetation and a few meters from the cleanest beaches in Campoamor: Playa de la Glea, Aguamarina and Cabo Roig. It is a pleasure to have these three beautiful beaches that have been awarded with the Blue Flag within reach. Whenever you need a moment of reflection, you can go down to touch its crystal clear waters or lie down on its soft sand to read a book while listening to the placid sound of the sea. The house follows the trend of open concept design, enhancing spacious spaces and offering a greater sense of comfort and well-being in its interiors. In the surroundings you will find all the essential services to live all year round: supermarkets, pharmacies, cafes, restaurants, shopping centers ... And if you are also enthusiastic about golf, less than 10 minutes away you can choose between three privileged golf courses of international recognition where put your aim to the test: Las Colinas Golf, Villamartín or Las Ramblas. The area offers such a wide range of services including weekly markets, the renowned high standard international school "El Limonar" and the famous "La Zenia Boulevard" centre, the largest of its kind in southern Spain! Situated close to many commercial centres including the well know Villamartin Plaza and La Fuente Centre along with many restaurants, fashion shops, supermarkets, banks, pharmacies and much more that you really are spoilt for choice. Nearest Airports: 40 minutes from Alicante Airport and 1 hour from Murcia (Corvera) Airport.

## ORIHUELA COSTA (CAMPOAMOR BEACH)

|  | 1 |
|--|---|

| INFO                |                                        |
|---------------------|----------------------------------------|
| PRIX:               | 975.000 €                              |
| TYPE:               | Villa                                  |
| CITY:               | Orihuela Costa<br>(Campoamor<br>Beach) |
| CHAMBRES:           | 4                                      |
| Ba ENFANTS:         | 2                                      |
| Built ( m2 ):       | 157                                    |
| pas ( m2 ):         | 500                                    |
| Terrasse ( m2<br>): | 77                                     |
| A ENFANTS:          | -                                      |
| de plante:          | -                                      |
| MESSAGE             | -                                      |