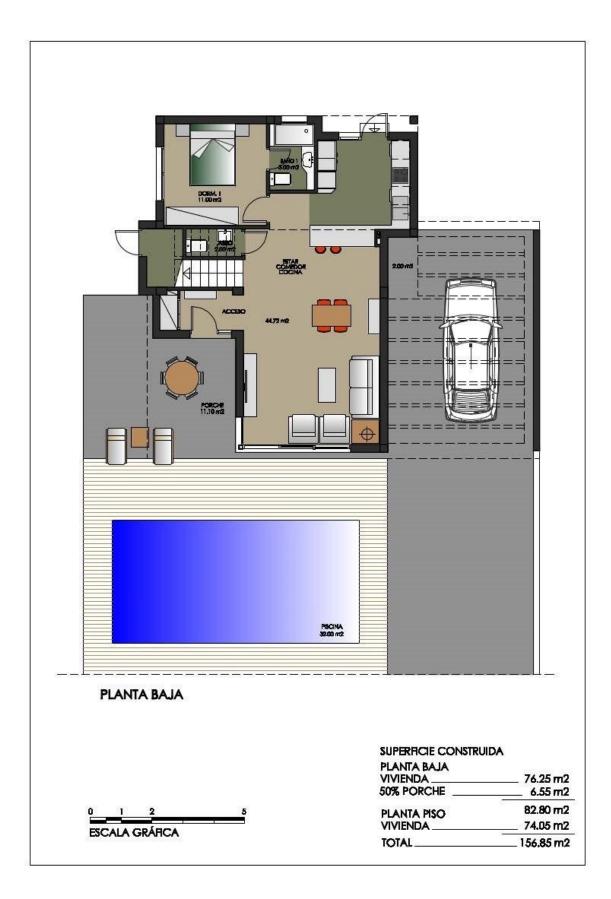

## DESCRIPTION

WONDERFUL NEW BUILD VILLA IN CAMPOAMOR ORIHUELA COSTA only 150m from the sea. This 157m2 villa consists of 4 double bedrooms (built-in wardrobes), 2 bathrooms, fully equipped American kitchen, open living-dining room with great lighting, exit to the 500m2 garden and the beautiful pool. There is a 24m2 terrace and 53m2 solarium. In addition, the price includes: under-floor heating and mirror in bathrooms, indoor and outdoor lights, security door, pre-installation of air conditioning and top brand appliances. This ultra-modern villa has a delicate infrastructure that integrates with nature providing a quiet and isolated environment. Built with the highest quality materials, this elegant property is surrounded by abundant vegetation and a few meters from the cleanest beaches in Campoamor: Playa de la Glea, Aguamarina and Cabo Roig. It is a pleasure to have these three beautiful beaches that have been awarded with the Blue Flag within reach. Whenever you need a moment of reflection, you can go down to touch its crystal clear waters or lie down on its soft sand to read a book while listening to the placid sound of the sea. The house follows the trend of open concept design, enhancing spacious spaces and offering a greater sense of comfort and well-being in its interiors. In the surroundings you will find all the essential services to live all year round: supermarkets, pharmacies, cafes, restaurants, shopping centers ... And if you are also enthusiastic about golf, less than 10 minutes away you can choose between three privileged golf courses of international recognition where put your aim to the test: Las Colinas Golf, Villamartín or Las Ramblas. The area offers such a wide range of services including weekly markets, the renowned high standard international school "El Limonar" and the famous "La Zenia Boulevard" centre, the largest of its kind in southern Spain! Situated close to many commercial centres including the well know Villamartin Plaza and La Fuente Centre along with many restaurants, fashion shops, supermarkets, banks, pharmacies and much more that you really are spoilt for choice. Nearest Airports: 40 minutes from Alicante Airport and 1 hour from Murcia (Corvera) Airport.

## ORIHUELA COSTA (CAMPOAMOR BEACH)

|  | 1 |
|--|---|

| INFO                |                                        |
|---------------------|----------------------------------------|
| PRIX:               | 975.000 €                              |
| TYPE:               | Villa                                  |
| CITY:               | Orihuela Costa<br>(Campoamor<br>Beach) |
| CHAMBRES:           | 4                                      |
| Ba ENFANTS:         | 2                                      |
| Built ( m2 ):       | 157                                    |
| pas ( m2 ):         | 500                                    |
| Terrasse ( m2<br>): | 77                                     |
| A ENFANTS:          | -                                      |
| de plante:          | -                                      |
| MESSAGE             | -                                      |