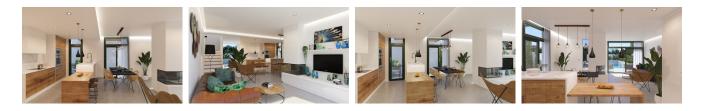

## **ORIHUELA COSTA**

|--|

| INFO             |                          |
|------------------|--------------------------|
| PRIX:            | 348.000 €                |
| TYPE:            | Villa (Semi<br>detached) |
| CITY:            | Orihuela Costa           |
| CHAMBRES:        | 3                        |
| Ba ENFANTS:      | 3                        |
| Built ( m2 ):    | 140                      |
| pas ( m2 ):      | 217                      |
| Terrasse ( m2 ): | 40                       |
| A ENFANTS:       | -                        |
| de plante:       | -                        |
| MESSAGE          | -                        |



#### DESCRIPTION

**REF: # 9521** 

FANTASTIC VILLA, SEMI DETACHED, IN DAYA NUEVA. This 140m2 semi-detached villa consists of living/dining room with fireplace, an open plan kitchen, 3 bedrooms, 3 bathrooms, a 40m2 terrace and both a private and communal pool. Daya Nueva is the perfect combination between a relaxing and comfortable rural lifestyle and the vibrant coastal areas of the Costa Blanca. Situated close to all services, this villa is located in a typical Spanish town of Vega Baja, south of Alicante, offering sun and tranquility throughout the year. With its easy access to the A37 that connects Alicante with Cartagena and its proximity to all the coastal towns, Daya Nueva has become a perfect place of residence both to enjoy your holidays and to live. For golf enthusiast there ar