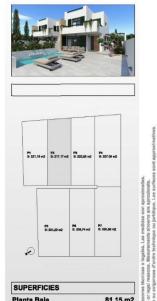

## **ORIHUELA COSTA**

|--|

| INFO             |                          |
|------------------|--------------------------|
| PRIX:            | 348.000 €                |
| TYPE:            | Villa (Semi<br>detached) |
| CITY:            | Orihuela Costa           |
| CHAMBRES:        | 3                        |
| Ba ENFANTS:      | 3                        |
| Built ( m2 ):    | 140                      |
| pas ( m2 ):      | 217                      |
| Terrasse ( m2 ): | 40                       |
| A ENFANTS:       | -                        |
| de plante:       | -                        |
| MESSAGE          | -                        |

#### DESCRIPTION

**REF: # 9521** 

FANTASTIC VILLA, SEMI DETACHED, IN DAYA NUEVA. This 140m2 semi-detached villa consists of living/dining room with fireplace, an open plan kitchen, 3 bedrooms, 3 bathrooms, a 40m2 terrace and both a private and communal pool. Daya Nueva is the perfect combination between a relaxing and comfortable rural lifestyle and the vibrant coastal areas of the Costa Blanca. Situated close to all services, this villa is located in a typical Spanish town of Vega Baja, south of Alicante, offering sun and tranquility throughout the year. With its easy access to the A37 that connects Alicante with Cartagena and its proximity to all the coastal towns, Daya Nueva has become a perfect place of residence both to enjoy your holidays and to live. For golf enthusiast there are some great golf courses nearby at La Finca (Algorfa) and la Marquesa in (Ciudad Quesada). Distance to the beach 13 km, distance to the airport 40 km, distance to golf 8km