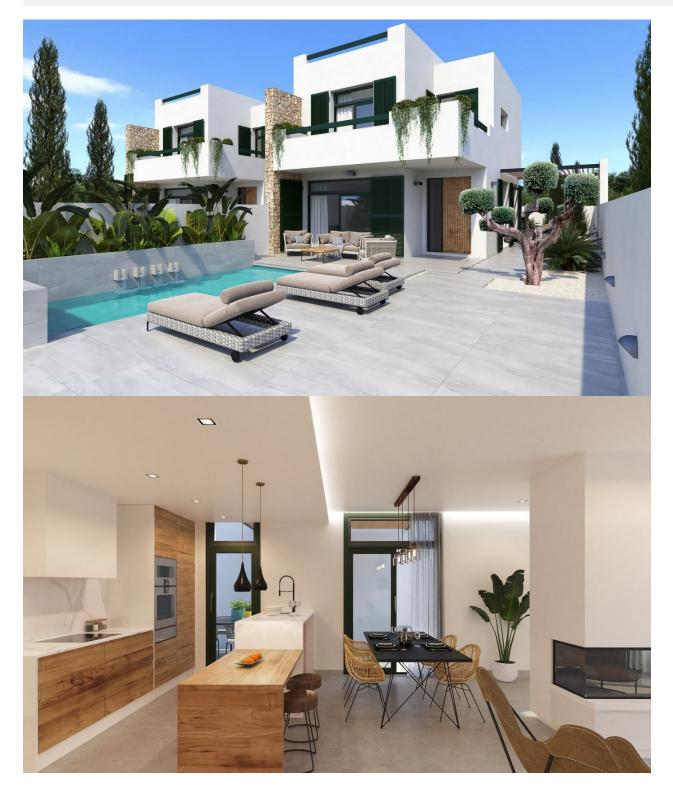

#### DESCRIPTION

**REF: # 9521** 

FANTASTIC VILLA, SEMI DETACHED, IN DAYA NUEVA. This 140m2 semi-detached villa consists of living/dining room with fireplace, an open plan kitchen, 3 bedrooms, 3 bathrooms, a 40m2 terrace and both a private and communal pool. Daya Nueva is the perfect combination between a relaxing and comfortable rural lifestyle and the vibrant coastal areas of the Costa Blanca. Situated close to all services, this villa is located in a typical Spanish town of Vega Baja, south of Alicante, offering sun and tranquility throughout the year. With its easy access to the A37 that connects Alicante with Cartagena and its proximity to all the coastal towns, Daya Nueva has become a perfect place of residence both to enjoy your holidays and to live. For golf enthusiast there are some great golf courses nearby at La Finca (Algorfa) and la Marquesa in (Ciudad Quesada). Distance to the beach 13 km, distance to the airport 40 km, distance to golf 8km

# PROPERTY GALLERY

Planta baja

"OUR EXPERIENCE IS YOUR GUARANTEE"