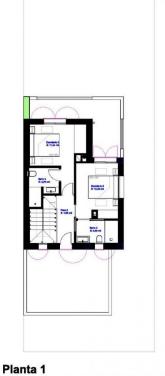

## **ORIHUELA COSTA**

|--|

| INFO             |                          |
|------------------|--------------------------|
| PRIX:            | 348.000 €                |
| TYPE:            | Villa (Semi<br>detached) |
| CITY:            | Orihuela Costa           |
| CHAMBRES:        | 3                        |
| Ba ENFANTS:      | 3                        |
| Built ( m2 ):    | 140                      |
| pas ( m2 ):      | 217                      |
| Terrasse ( m2 ): | 40                       |
| A ENFANTS:       | -                        |
| de plante:       | -                        |
| MESSAGE          | -                        |

# PROPERTY GALLERY

Planta baja

"OUR EXPERIENCE IS YOUR GUARANTEE"