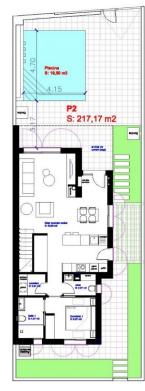

## **ORIHUELA COSTA**

|--|

| INFO             |                          |
|------------------|--------------------------|
| PRIX:            | 348.000 €                |
| TYPE:            | Villa (Semi<br>detached) |
| CITY:            | Orihuela Costa           |
| CHAMBRES:        | 3                        |
| Ba ENFANTS:      | 3                        |
| Built ( m2 ):    | 140                      |
| pas ( m2 ):      | 217                      |
| Terrasse ( m2 ): | 40                       |
| A ENFANTS:       | -                        |
| de plante:       | -                        |
| MESSAGE          | -                        |

# PROPERTY GALLERY

Planta baja

"OUR EXPERIENCE IS YOUR GUARANTEE"