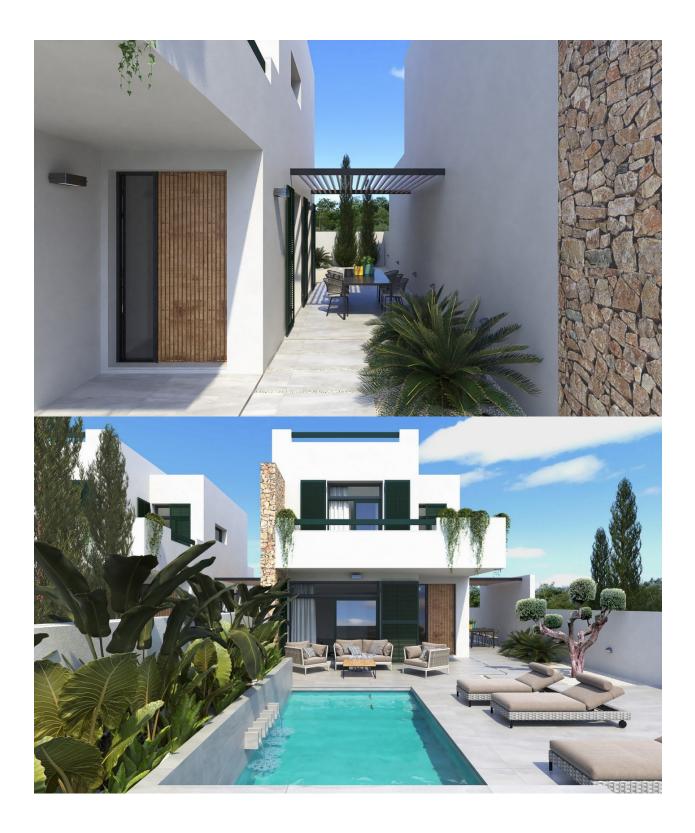

#### DESCRIPTION

**REF: # 9521** 

FANTASTIC VILLA, SEMI DETACHED, IN DAYA NUEVA. This 140m2 semi-detached villa consists of living/dining room with fireplace, an open plan kitchen, 3 bedrooms, 3 bathrooms, a 40m2 terrace and both a private and communal pool. Daya Nueva is the perfect combination between a relaxing and comfortable rural lifestyle and the vibrant coastal areas of the Costa Blanca. Situated close to all services, this villa is located in a typical Spanish town of Vega Baja, south of Alicante, offering sun and tranquility throughout the year. With its easy access to the A37 that connects Alicante with Cartagena and its proximity to all the coastal towns, Daya Nueva has become a perfect place of residence both to enjoy your holidays and to live. For golf enthusiast there are some great golf courses nearby at La Finca (Algorfa) and la Marquesa in (Ciudad Quesada). Distance to the beach 13 km, distance to the airport 40 km, distance to golf 8km