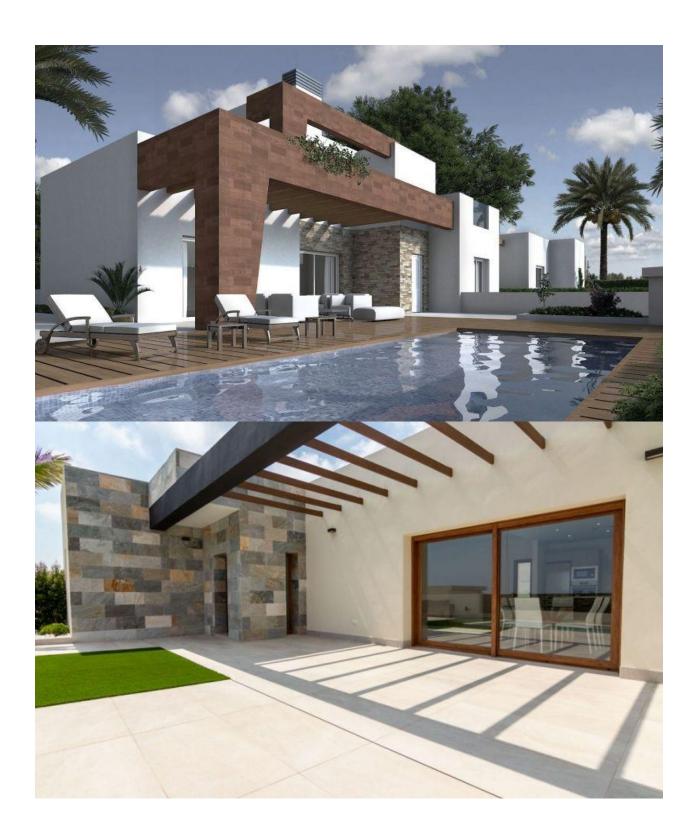

## **DESCRIPTION**

EXCLUSIVE VILLA IN LOS ALTOS with private pool. This 280m2 villa is built on a plot of 400m2 and consists of 3 double bedrooms, 4 bathrooms, living room /dining room, kitchen, a 60m2 terrace and a private pool. It is equipped with airconditioning, underfloor heating and sanitary hot water with aerothermics. Located in one of the privileged areas of the Costa Blanca South, more specifically in Los Altos, 5 minutes from Playa Punta Prima, Cala Ferry and is close to all services; hospitals, schools, restaurants, cafes, shops, malls, as well as freeway access. Just 5 minutes drive away you will find several of the best Golf Clubs on the Alicante coast, such as the Las Ramblas, Villamartín, La Finca, La Marquesa, RCG Campoamor and Las Colinas Golf Courses. Only 7km away is the town of Torrevieja which is known for its superb promenade, restaurants, weekly Friday market and the Habaneras shopping centre. It has a wide range of cultural and leisure activities all year round. The largest shopping centre in the Alicante region is "La Zenia Boulevard" just 3km drive away, it's a one-stop destination for clothes, shoes and general supplies. No matter what you're after, chances are you won't walk out empty-handed. Nearest Airports: Alicante 65kms / 40 minutes drive and Murcia (Corvera) 60kms / 40 minutes drive