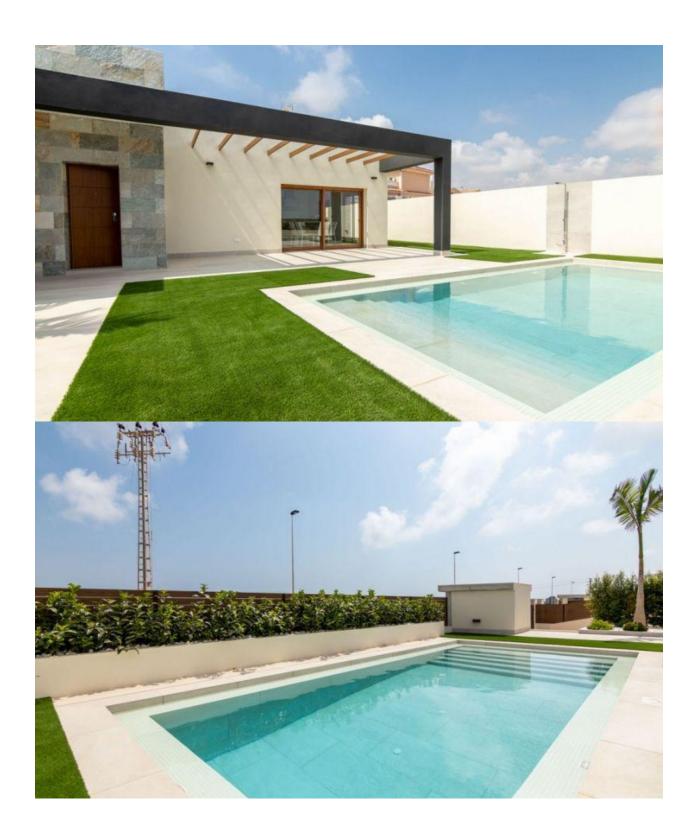

## **DESCRIPTION**

EXCLUSIVE VILLA IN LOS ALTOS with private pool. This 280m2 villa is built on a plot of 400m2 and consists of 3 double bedrooms, 4 bathrooms, living room /dining room, kitchen, a 60m2 terrace and a private pool. It is equipped with airconditioning, underfloor heating and sanitary hot water with aerothermics. Located in one of the privileged areas of the Costa Blanca South, more specifically in Los Altos, 5 minutes from Playa Punta Prima, Cala Ferry and is close to all services; hospitals, schools, restaurants, cafes, shops, malls, as well as freeway access. Just 5 minutes drive away you will find several of the best Golf Clubs on the Alicante coast, such as the Las Ramblas, Villamartín, La Finca, La Marquesa, RCG Campoamor and Las Colinas Golf Courses. Only 7km away is the town of Torrevieja which is known for its superb promenade, restaurants, weekly Friday market and the Habaneras shopping centre. It has a wide range of cultural and leisure activities all year round. The largest shopping centre in the Alicante region is "La Zenia Boulevard" just 3km drive away, it's a one-stop destination for clothes, shoes and general supplies. No matter what you're after, chances are you won't walk out empty-handed. Nearest Airports: Alicante 65kms / 40 minutes drive and Murcia (Corvera) 60kms / 40 minutes drive