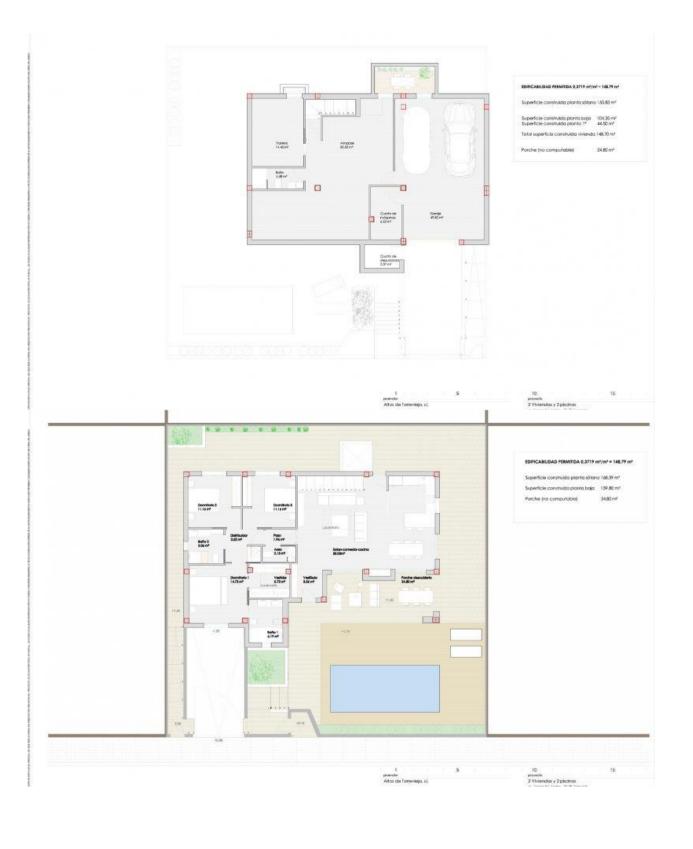

## EDIFICABILDAD PERMITIDA 0.3719 m²/m² = 148.79 m²

Superficie construida planta sótano 166.39 m² Superficie construida planta baja 139.80 m² Parche (no computable) 24.80 m²

promoter Alfos de l'omevirgo, s.l. 10 prisondle

2 Viviendas y 2 piscinas

"OUR EXPERIENCE IS YOUR GUARANTEE"