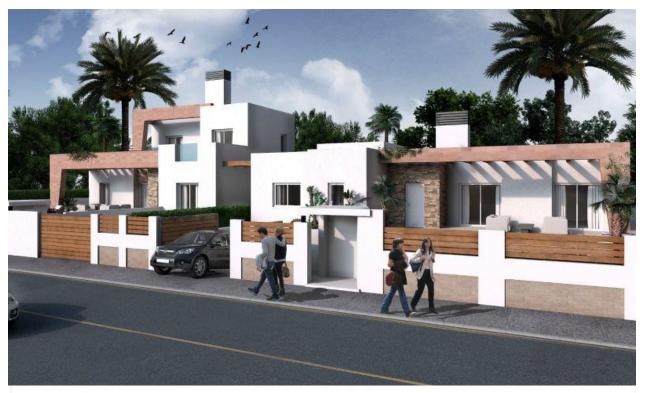

-handed. Nearest Airports: Alicante 65kms / 40 minutes drive and Murcia (Corvera) 60kms / 40 minutes drive

## CERTIFICAT ÉNERGÉTIQUE



| STYLE     | VIEW                           | CLIMATISATION                                  | DISTANCE :                      |
|-----------|--------------------------------|------------------------------------------------|---------------------------------|
| • moderne | • Panoramico                   | Central                                        | Beach : 4 Km<br>aéroport: 60 Km |
| POSITION  | JARD RIVIÈRE ET<br>TERRASSES N | CHAUFFAGE                                      |                                 |
| Est sud   | Terrasse ouverte               | <ul><li>central au gaz</li><li>Radio</li></ul> |                                 |

















## EDIFICABILDAD PERMITIDA 0.3719 m²/m² = 148.79 m²

Superficie construida planta sótano 166.39 m² Superficie construida planta baja 139.80 m² Parche (no computable) 24.80 m²

promoter Alfos de l'omevirgo, s.l. 10 prisondle

2 Viviendas y 2 piscinas







"OUR EXPERIENCE IS YOUR GUARANTEE"