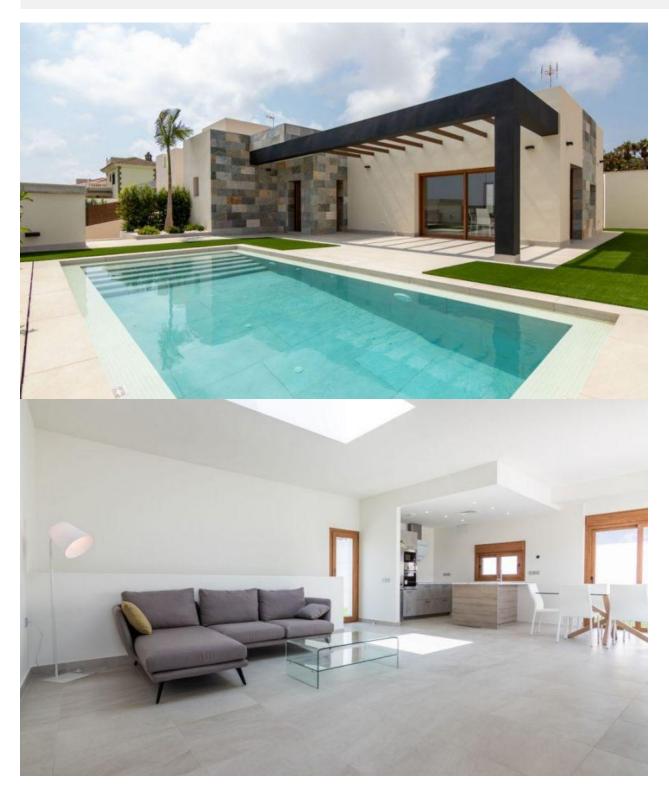

## **DESCRIPTION**

EXCLUSIVE VILLA IN LOS ALTOS with private pool. This 280m2 villa is built on a plot of 400m2 and consists of 3 double bedrooms, 4 bathrooms, living room /dining room, kitchen, a 60m2 terrace and a private pool. It is equipped with airconditioning, underfloor heating and sanitary hot water with aerothermics. Located in one of the privileged areas of the Costa Blanca South, more specifically in Los Altos, 5 minutes from Playa Punta Prima, Cala Ferry and is close to all services; hospitals, schools, restaurants, cafes, shops, malls, as well as freeway access. Just 5 minutes drive away you will find several of the best Golf Clubs on the Alicante coast, such as the Las Ramblas, Villamartín, La Finca, La Marquesa, RCG Campoamor and Las Colinas Golf Courses. Only 7km away is the town of Torrevieja which is known for its superb promenade, restaurants, weekly Friday market and the Habaneras shopping centre. It has a wide range of cultural and leisure activities all year round. The largest shopping centre in the Alicante region is "La Zenia Boulevard" just 3km drive away, it's a one-stop destination for clothes, shoes and general supplies. No matter what you're after, chances are you won't walk out empty-handed. Nearest Airports: Alicante 65kms / 40 minutes drive and Murcia (Corvera) 60kms / 40 minutes drive