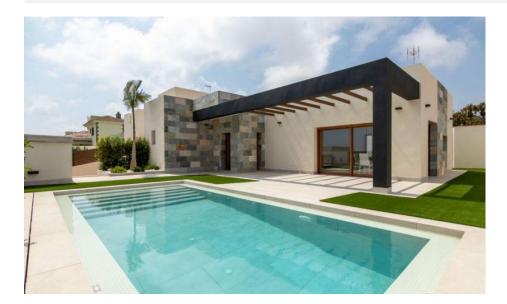

## **DESCRIPTION**

EXCLUSIVE VILLA IN LOS ALTOS with private pool. This 280m2 villa is built on a plot of 400m2 and consists of 3 double bedrooms, 4 bathrooms, living room /dining room, kitchen, a 60m2 terrace and a private pool. It is equipped with airconditioning, underfloor heating and sanitary hot water with aerothermics. Located in one of the privileged areas of the Costa Blanca South, more specifically in Los Altos, 5 minutes from Playa Punta Prima, Cala Ferry and is close to all services; hospitals, schools, restaurants, cafes, shops, malls, as well as freeway access. Just 5 minutes drive away you will find several of the best Golf Clubs on the Alicante coast, such as the Las Ramblas, Villamartín, La Finca, La Marquesa, RCG Campoamor and Las Colinas Golf Courses. Only 7km away is the town of Torrevieja which is known for its superb promenade, restaurants, weekly Friday market and the Habaneras shopping centre. It has a wide range of cultural and leisure activities all year round. The largest shopping centre in the Alicante region is "La Zenia Boulevard" just 3km drive away, it's a one-stop destination for clothes, shoes and general supplies. No matter what you're after, chances are you won't walk out empty-handed. Nearest Airports: Alicante 65kms / 40 minutes drive and Murcia (Corvera) 60kms / 40 minutes drive