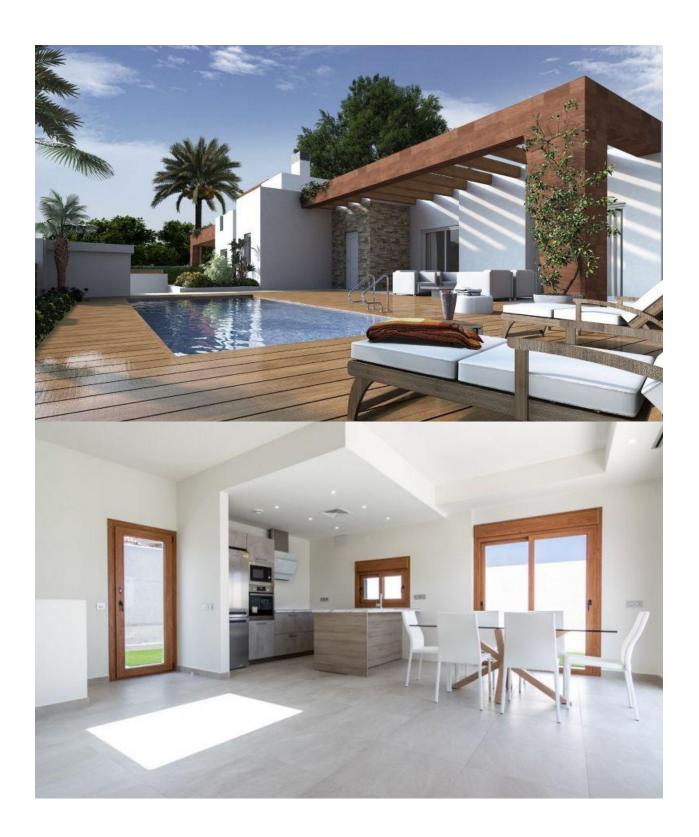

## **DESCRIPTION**

EXCLUSIVE VILLA IN LOS ALTOS with private pool. This 280m2 villa is built on a plot of 400m2 and consists of 3 double bedrooms, 4 bathrooms, living room /dining room, kitchen, a 60m2 terrace and a private pool. It is equipped with airconditioning, underfloor heating and sanitary hot water with aerothermics. Located in one of the privileged areas of the Costa Blanca South, more specifically in Los Altos, 5 minutes from Playa Punta Prima, Cala Ferry and is close to all services; hospitals, schools, restaurants, cafes, shops, malls, as well as freeway access. Just 5 minutes drive away you will find several of the best Golf Clubs on the Alicante coast, such as the Las Ramblas, Villamartín, La Finca, La Marquesa, RCG Campoamor and Las Colinas Golf Courses. Only 7km away is the town of Torrevieja which is known for its superb promenade, restaurants, weekly Friday market and the Habaneras shopping centre. It has a wide range of cultural and leisure activities all year round. The largest shopping centre in the Alicante region is "La Zenia Boulevard" just 3km drive away, it's a one-stop destination for clothes, shoes and general supplies. No matter what you're after, chances are you won't walk out empty-handed. Nearest Airports: Alicante 65kms / 40 minutes drive and Murcia (Corvera) 60kms / 40 minutes drive