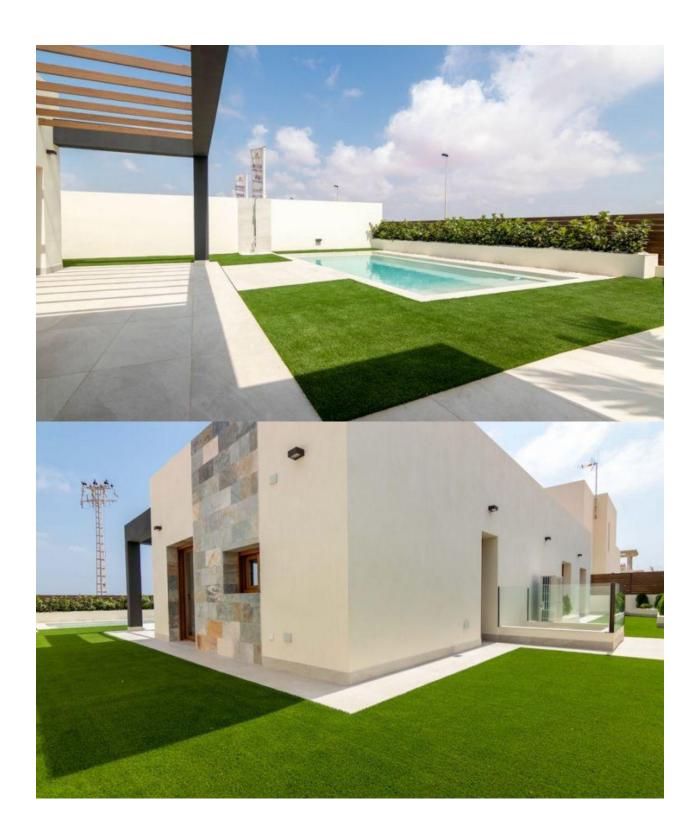

## **DESCRIPTION**

EXCLUSIVE VILLA IN LOS ALTOS with private pool. This 280m2 villa is built on a plot of 400m2 and consists of 3 double bedrooms, 4 bathrooms, living room /dining room, kitchen, a 60m2 terrace and a private pool. It is equipped with airconditioning, underfloor heating and sanitary hot water with aerothermics. Located in one of the privileged areas of the Costa Blanca South, more specifically in Los Altos, 5 minutes from Playa Punta Prima, Cala Ferry and is close to all services; hospitals, schools, restaurants, cafes, shops, malls, as well as freeway access. Just 5 minutes drive away you will find several of the best Golf Clubs on the Alicante coast, such as the Las Ramblas, Villamartín, La Finca, La Marquesa, RCG Campoamor and Las Colinas Golf Courses. Only 7km away is the town of Torrevieja which is known for its superb promenade, restaurants, weekly Friday market and the Habaneras shopping centre. It has a wide range of cultural and leisure activities all year round. The largest shopping centre in the Alicante region is "La Zenia Boulevard" just 3km drive away, it's a one-stop destination for clothes, shoes and general supplies. No matter what you're after, chances are you won't walk out empty-handed. Nearest Airports: Alicante 65kms / 40 minutes drive and Murcia (Corvera) 60kms / 40 minutes drive