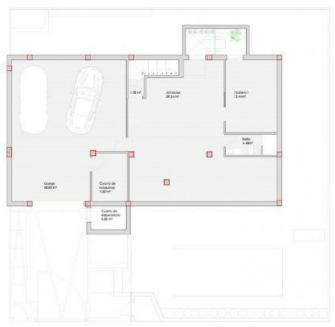

## **DESCRIPTION**

EXCLUSIVE VILLA IN LOS ALTOS with private pool. This 280m2 villa is built on a plot of 400m2 and consists of 3 double bedrooms, 4 bathrooms, living room /dining room, kitchen, a 60m2 terrace and a private pool. It is equipped with airconditioning, underfloor heating and sanitary hot water with aerothermics. Located in one of the privileged areas of the Costa Blanca South, more specifically in Los Altos, 5 minutes from Playa Punta Prima, Cala Ferry and is close to all services; hospitals, schools, restaurants, cafes, shops, malls, as well as freeway access. Just 5 minutes drive away you will find several of the best Golf Clubs on the Alicante coast, such as the Las Ramblas, Villamartín, La Finca, La Marquesa, RCG Campoamor and Las Colinas Golf Courses. Only 7km away is the town of Torrevieja which is known for its superb promenade, restaurants, weekly Friday market and the Habaneras shopping centre. It has a wide range of cultural and leisure activities all year round. The largest shopping centre in the Alicante region is "La Zenia Boulevard" just 3km drive away, it's a one-stop destination for clothes, shoes and general supplies. No matter what you're after, chances are you won't walk out empty-handed. Nearest Airports: Alicante 65kms / 40 minutes drive and Murcia (Corvera) 60kms / 40 minutes drive