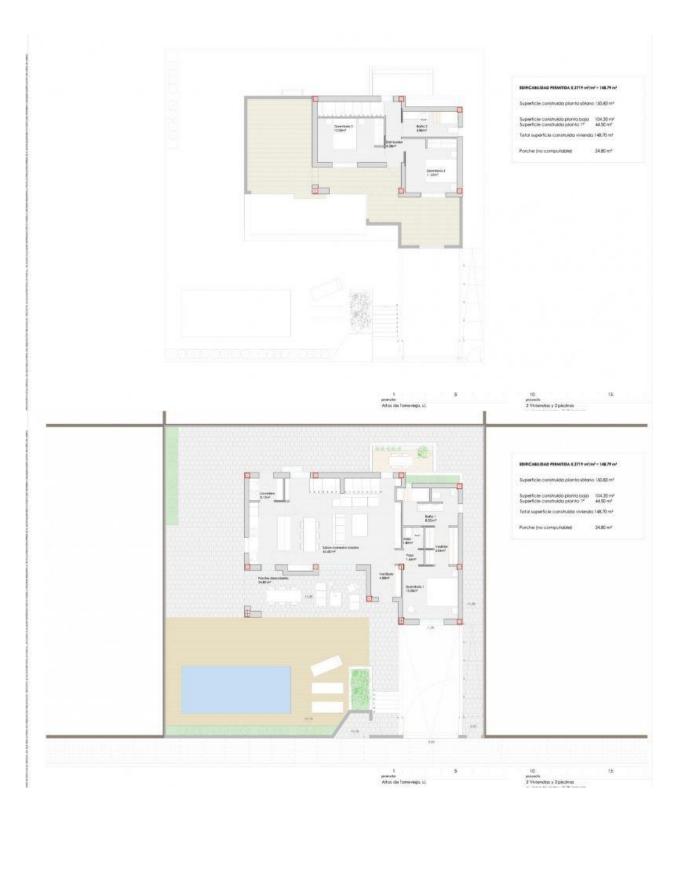

## EDIFICABILDAD PERMITIDA 0.3719 m²/m² = 148.79 m²

Superficie construida planta sótano 166.39 m² Superficie construida planta baja 139.80 m² Parche (no computable) 24.80 m²

promoter Alfos de l'omevirgo, s.l. 10 prisondle

2 Viviendas y 2 piscinas

"OUR EXPERIENCE IS YOUR GUARANTEE"