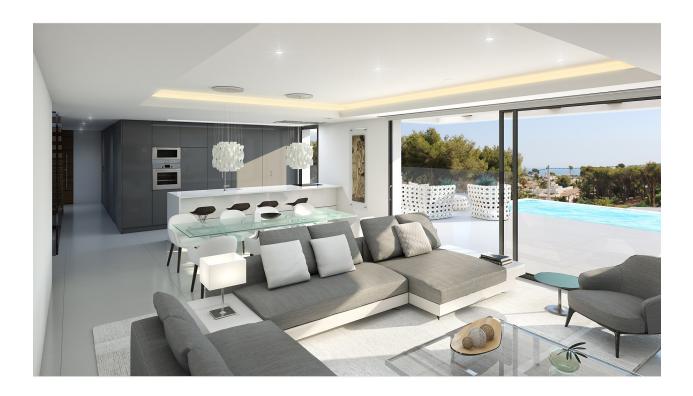

## **DESCRIPTION**

A stunning designer villa part of an exclusive development of 4 villas to be built in Javea, all with sea views. Entering the plot through the motorised gate with pedestrian gate, you arrive at the entrance with double carport, which is on basement level. Entering the villa, this floor provides a heated indoor swimming pool, separate shower room, storage area, home cinema room and guestroom with en-suite shower room. Going up to the ground floor with either elevator or stairs, where you'll find the open concept living-dining and fully equipped kitchen with separate laundry room and store room. On this level also a guest bedroom with en-suite and a guest toilet. Through the full-height double glazed windows, you access the ample terrace and 12x4m salt water infinity pool. Floating stairs lead to the first floor with the master suite with private balcony, feature stand alone bathtub, double bathroom and dressing room. Also on this level another bedroom with en-suite. The villa boasts views of sea and mountains from any room on the ground and first floor. Extra's: landscaped garden with irrigation system and LED lighting, double glazed security glass, mosquitos blinds, motorised screen blinds, home automation system, Miele appliances, Sony system