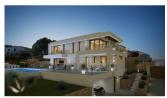

## **DESCRIPTION**

A stunning designer villa part of an exclusive development of 4 villas to be built in Javea, all with sea views. Entering the plot through the motorised gate with pedestrian gate, you arrive at the entrance with double carport, which is on basement level. Entering the villa, this floor provides a heated indoor swimming pool, separate shower room, storage area, home cinema room and guestroom with en-suite shower room. Going up to the ground floor with either elevator or stairs, where you'll find the open concept living-dining and fully equipped kitchen with separate laundry room and store room. On this level also a guest bedroom with en-suite and a guest toilet. Through the full-height double glazed windows, you access the ample terrace and 12x4m salt water infinity pool. Floating stairs lead to the first floor with the master suite with private balcony, feature stand alone bathtub, double bathroom and dressing room. Also on this level another bedroom with en-suite. The villa boasts views of sea and mountains from any room on the ground and first floor. Extra's: landscaped garden with irrigation system and LED lighting, double glazed security glass, mosquitos blinds, motorised screen blinds, home automation system, Miele appliances, Sony system