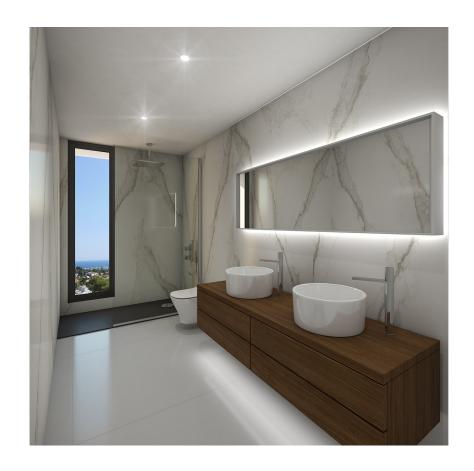

## **DESCRIPTION**

A stunning designer villa part of an exclusive development of 4 villas to be built in Javea, all with sea views. Entering the plot through the motorised gate with pedestrian gate, you arrive at the entrance with double carport, which is on basement level. Entering the villa, this floor provides a heated indoor swimming pool, separate shower room, storage area, home cinema room and guestroom with en-suite shower room. Going up to the ground floor with either elevator or stairs, where you'll find the open concept living-dining and fully equipped kitchen with separate laundry room and store room. On this level also a guest bedroom with en-suite and a guest toilet. Through the full-height double glazed windows, you access the ample terrace and 12x4m salt water infinity pool. Floating stairs lead to the first floor with the master suite with private balcony, feature stand alone bathtub, double bathroom and dressing room. Also on this level another bedroom with en-suite. The villa boasts views of sea and mountains from any room on the ground and first floor. Extra's: landscaped garden with irrigation system and LED lighting, double glazed security glass, mosquitos blinds, motorised screen blinds, home automation system, Miele appliances, Sony system