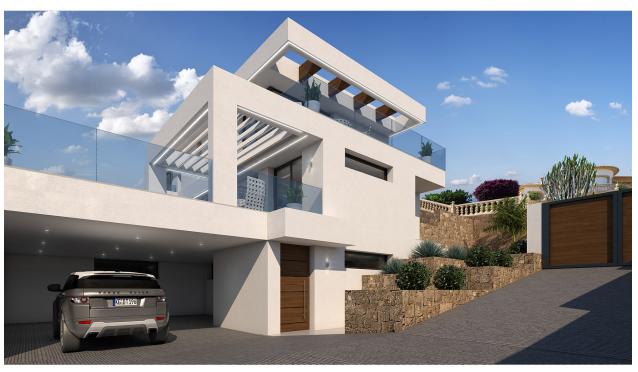

## **DESCRIPTION**

A stunning designer villa part of an exclusive development of 4 villas to be built in Javea, all with sea views. Entering the plot through the motorised gate with pedestrian gate, you arrive at the entrance with double carport, which is on basement level. Entering the villa, this floor provides a heated indoor swimming pool, separate shower room, storage area, home cinema room and guestroom with en-suite shower room. Going up to the ground floor with either elevator or stairs, where you'll find the open concept living-dining and fully equipped kitchen with separate laundry room and store room. On this level also a guest bedroom with en-suite and a guest toilet. Through the full-height double glazed windows, you access the ample terrace and 12x4m salt water infinity pool. Floating stairs lead to the first floor with the master suite with private balcony, feature stand alone bathtub, double bathroom and dressing room. Also on this level another bedroom with en-suite. The villa boasts views of sea and mountains from any room on the ground and first floor. Extra's: landscaped garden with irrigation system and LED lighting, double glazed security glass, mosquitos blinds, motorised screen blinds, home automation system, Miele appliances, Sony system