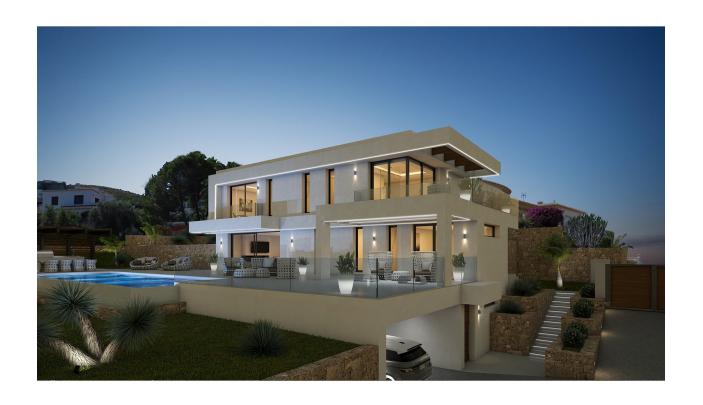

## **DESCRIPTION**

A stunning designer villa part of an exclusive development of 4 villas to be built in Javea, all with sea views. Entering the plot through the motorised gate with pedestrian gate, you arrive at the entrance with double carport, which is on basement level. Entering the villa, this floor provides a heated indoor swimming pool, separate shower room, storage area, home cinema room and guestroom with en-suite shower room. Going up to the ground floor with either elevator or stairs, where you'll find the open concept living-dining and fully equipped kitchen with separate laundry room and store room. On this level also a guest bedroom with en-suite and a guest toilet. Through the full-height double glazed windows, you access the ample terrace and 12x4m salt water infinity pool. Floating stairs lead to the first floor with the master suite with private balcony, feature stand alone bathtub, double bathroom and dressing room. Also on this level another bedroom with en-suite. The villa boasts views of sea and mountains from any room on the ground and first floor. Extra's: landscaped garden with irrigation system and LED lighting, double glazed security glass, mosquitos blinds, motorised screen blinds, home automation system, Miele appliances, Sony system