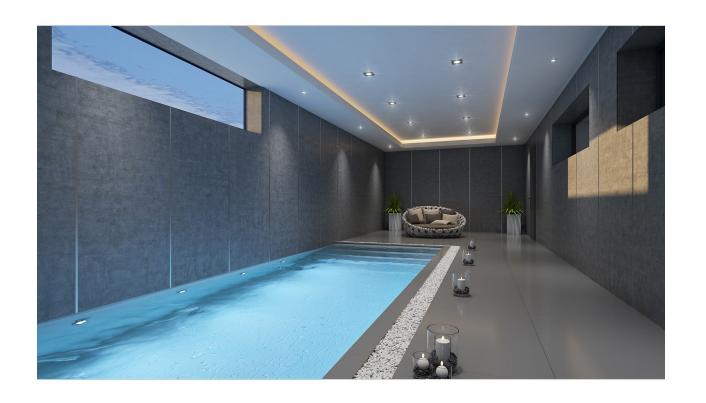

## **DESCRIPTION**

A stunning designer villa part of an exclusive development of 4 villas to be built in Javea, all with sea views. Entering the plot through the motorised gate with pedestrian gate, you arrive at the entrance with double carport, which is on basement level. Entering the villa, this floor provides a heated indoor swimming pool, separate shower room, storage area, home cinema room and guestroom with en-suite shower room. Going up to the ground floor with either elevator or stairs, where you'll find the open concept living-dining and fully equipped kitchen with separate laundry room and store room. On this level also a guest bedroom with en-suite and a guest toilet. Through the full-height double glazed windows, you access the ample terrace and 12x4m salt water infinity pool. Floating stairs lead to the first floor with the master suite with private balcony, feature stand alone bathtub, double bathroom and dressing room. Also on this level another bedroom with en-suite. The villa boasts views of sea and mountains from any room on the ground and first floor. Extra's: landscaped garden with irrigation system and LED lighting, double glazed security glass, mosquitos blinds, motorised screen blinds, home automation system, Miele appliances, Sony system