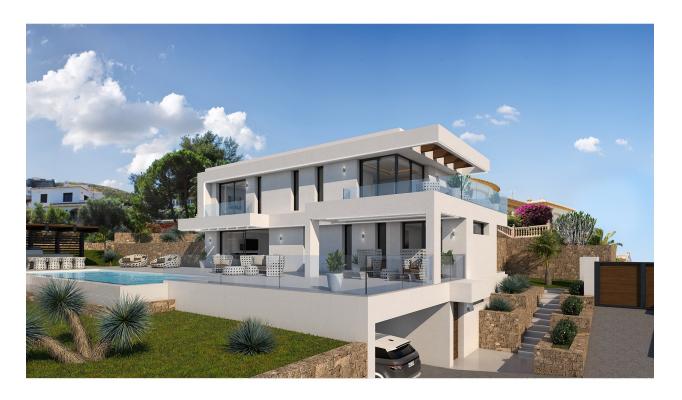

## **DESCRIPTION**

A stunning designer villa part of an exclusive development of 4 villas to be built in Javea, all with sea views. Entering the plot through the motorised gate with pedestrian gate, you arrive at the entrance with double carport, which is on basement level. Entering the villa, this floor provides a heated indoor swimming pool, separate shower room, storage area, home cinema room and guestroom with en-suite shower room. Going up to the ground floor with either elevator or stairs, where you'll find the open concept living-dining and fully equipped kitchen with separate laundry room and store room. On this level also a guest bedroom with en-suite and a guest toilet. Through the full-height double glazed windows, you access the ample terrace and 12x4m salt water infinity pool. Floating stairs lead to the first floor with the master suite with private balcony, feature stand alone bathtub, double bathroom and dressing room. Also on this level another bedroom with en-suite. The villa boasts views of sea and mountains from any room on the ground and first floor. Extra's: landscaped garden with irrigation system and LED lighting, double glazed security glass, mosquitos blinds, motorised screen blinds, home automation system, Miele appliances, Sony system

home cinema, elevator etc.