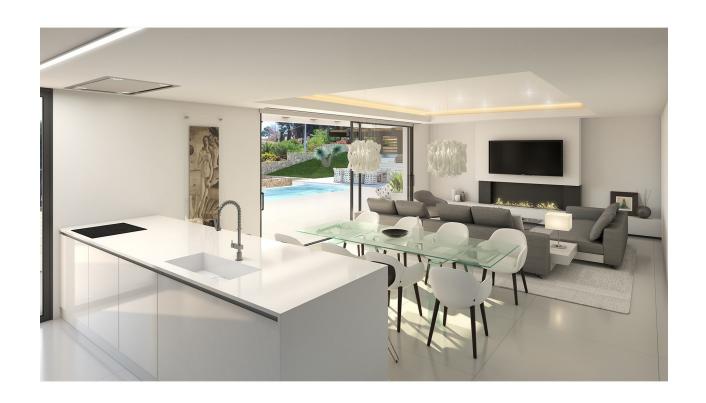

## **DESCRIPTION**

A stunning designer villa part of an exclusive development of 4 villas to be built in Javea, all with sea views. Entering the plot through the motorised gate with pedestrian gate, you arrive at the entrance with double carport, which is on basement level. Entering the villa, this floor provides a heated indoor swimming pool, separate shower room, storage area, home cinema room and guestroom with en-suite shower room. Going up to the ground floor with either elevator or stairs, where you'll find the open concept living-dining and fully equipped kitchen with separate laundry room and store room. On this level also a guest bedroom with en-suite and a guest toilet. Through the full-height double glazed windows, you access the ample terrace and 12x4m salt water infinity pool. Floating stairs lead to the first floor with the master suite with private balcony, feature stand alone bathtub, double bathroom and dressing room. Also on this level another bedroom with en-suite. The villa boasts views of sea and mountains from any room on the ground and first floor. Extra's: landscaped garden with irrigation system and LED lighting, double glazed security glass, mosquitos blinds, motorised screen blinds, home automation system, Miele appliances, Sony system