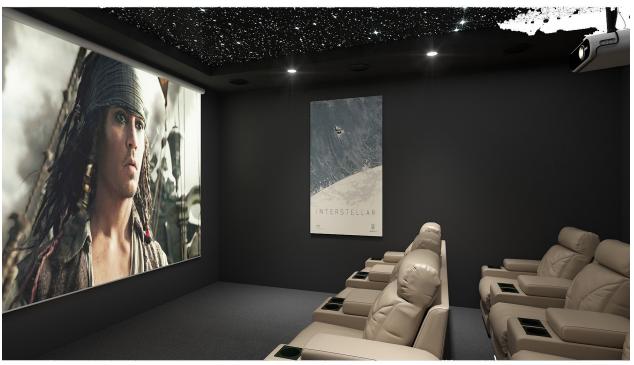

## **DESCRIPTION**

A stunning designer villa part of an exclusive development of 4 villas to be built in Javea, all with sea views. Entering the plot through the motorised gate with pedestrian gate, you arrive at the entrance with double carport, which is on basement level. Entering the villa, this floor provides a heated indoor swimming pool, separate shower room, storage area, home cinema room and guestroom with en-suite shower room. Going up to the ground floor with either elevator or stairs, where you'll find the open concept living-dining and fully equipped kitchen with separate laundry room and store room. On this level also a guest bedroom with en-suite and a guest toilet. Through the full-height double glazed windows, you access the ample terrace and 12x4m salt water infinity pool. Floating stairs lead to the first floor with the master suite with private balcony, feature stand alone bathtub, double bathroom and dressing room. Also on this level another bedroom with en-suite. The villa boasts views of sea and mountains from any room on the ground and first floor. Extra's: landscaped garden with irrigation system and LED lighting, double glazed security glass, mosquitos blinds, motorised screen blinds, home automation system, Miele appliances, Sony system

home cinema, elevator etc.