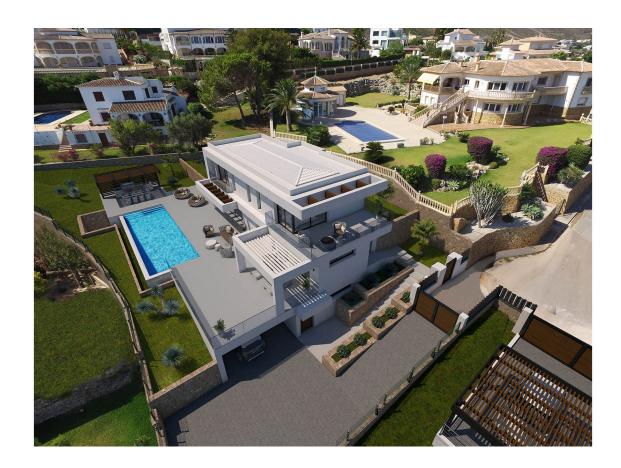

## **DESCRIPTION**

A stunning designer villa part of an exclusive development of 4 villas to be built in Javea, all with sea views. Entering the plot through the motorised gate with pedestrian gate, you arrive at the entrance with double carport, which is on basement level. Entering the villa, this floor provides a heated indoor swimming pool, separate shower room, storage area, home cinema room and guestroom with en-suite shower room. Going up to the ground floor with either elevator or stairs, where you'll find the open concept living-dining and fully equipped kitchen with separate laundry room and store room. On this level also a guest bedroom with en-suite and a guest toilet. Through the full-height double glazed windows, you access the ample terrace and 12x4m salt water infinity pool. Floating stairs lead to the first floor with the master suite with private balcony, feature stand alone bathtub, double bathroom and dressing room. Also on this level another bedroom with en-suite. The villa boasts views of sea and mountains from any room on the ground and first floor. Extra's: landscaped garden with irrigation system and LED lighting, double glazed security glass, mosquitos blinds, motorised screen blinds, home automation system, Miele appliances, Sony system

home cinema, elevator etc.