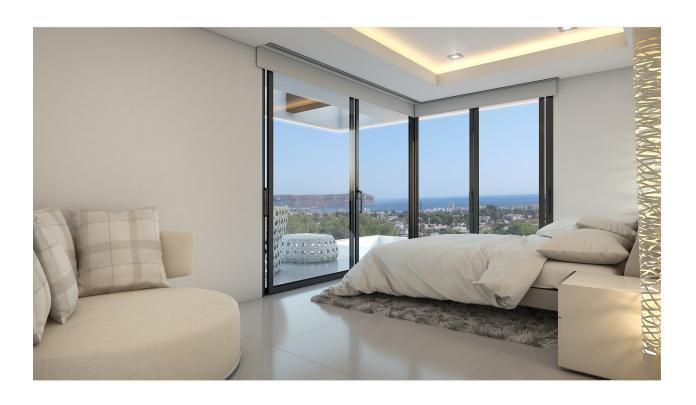

## **DESCRIPTION**

A stunning designer villa part of an exclusive development of 4 villas to be built in Javea, all with sea views. Entering the plot through the motorised gate with pedestrian gate, you arrive at the entrance with double carport, which is on basement level. Entering the villa, this floor provides a heated indoor swimming pool, separate shower room, storage area, home cinema room and guestroom with en-suite shower room. Going up to the ground floor with either elevator or stairs, where you'll find the open concept living-dining and fully equipped kitchen with separate laundry room and store room. On this level also a guest bedroom with en-suite and a guest toilet. Through the full-height double glazed windows, you access the ample terrace and 12x4m salt water infinity pool. Floating stairs lead to the first floor with the master suite with private balcony, feature stand alone bathtub, double bathroom and dressing room. Also on this level another bedroom with en-suite. The villa boasts views of sea and mountains from any room on the ground and first floor. Extra's: landscaped garden with irrigation system and LED lighting, double glazed security glass, mosquitos blinds, motorised screen blinds, home automation system, Miele appliances, Sony system