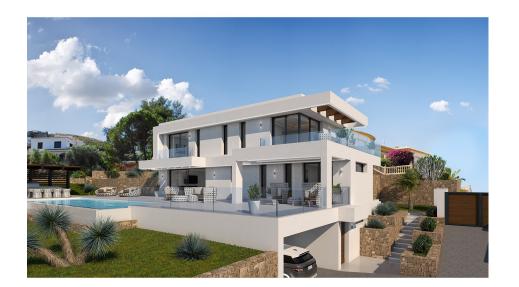

## **DESCRIPTION**

A stunning designer villa part of an exclusive development of 4 villas to be built in Javea, all with sea views. Entering the plot through the motorised gate with pedestrian gate, you arrive at the entrance with double carport, which is on basement level. Entering the villa, this floor provides a heated indoor swimming pool, separate shower room, storage area, home cinema room and guestroom with en-suite shower room. Going up to the ground floor with either elevator or stairs, where you'll find the open concept living-dining and fully equipped kitchen with separate laundry room and store room. On this level also a guest bedroom with en-suite and a guest toilet. Through the full-height double glazed windows, you access the ample terrace and 12x4m salt water infinity pool. Floating stairs lead to the first floor with the master suite with private balcony, feature stand alone bathtub, double bathroom and dressing room. Also on this level another bedroom with en-suite. The villa boasts views of sea and mountains from any room on the ground and first floor. Extra's: landscaped garden with irrigation system and LED lighting, double glazed security glass, mosquitos blinds, motorised screen blinds, home automation system, Miele appliances, Sony system