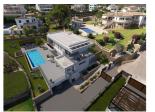

## **DESCRIPTION**

A stunning designer villa part of an exclusive development of 4 villas to be built in Javea, all with sea views. Entering the plot through the motorised gate with pedestrian gate, you arrive at the entrance with double carport, which is on basement level. Entering the villa, this floor provides a heated indoor swimming pool, separate shower room, storage area, home cinema room and guestroom with en-suite shower room. Going up to the ground floor with either elevator or stairs, where you'll find the open concept living-dining and fully equipped kitchen with separate laundry room and store room. On this level also a guest bedroom with en-suite and a guest toilet. Through the full-height double glazed windows, you access the ample terrace and 12x4m salt water infinity pool. Floating stairs lead to the first floor with the master suite with private balcony, feature stand alone bathtub, double bathroom and dressing room. Also on this level another bedroom with en-suite. The villa boasts views of sea and mountains from any room on the ground and first floor. Extra's: landscaped garden with irrigation system and LED lighting, double glazed security glass, mosquitos blinds, motorised screen blinds, home automation system, Miele appliances, Sony system