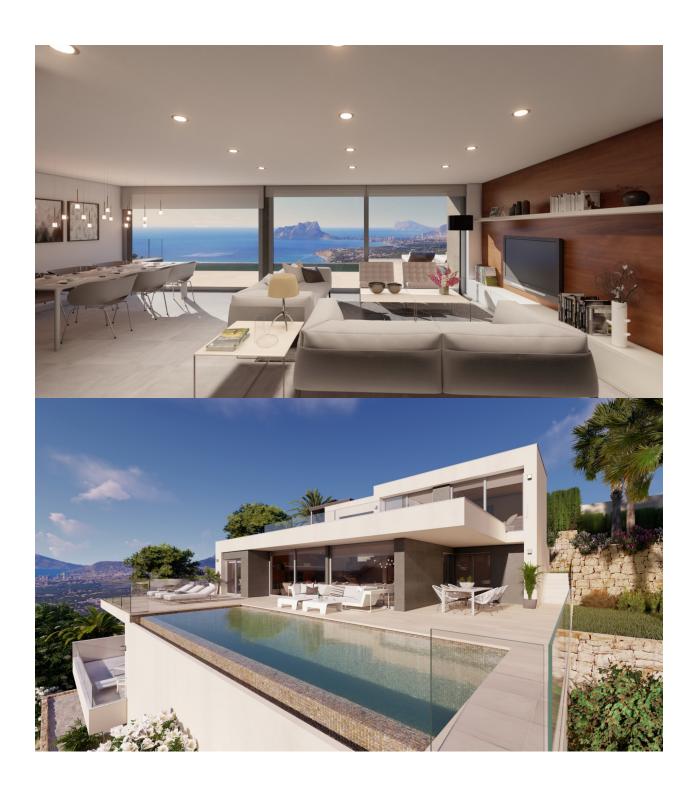

## **DESCRIPTION**

Project for a modern design villa de luxe with amazing sea views settled in the gated residential area called Jazmines, Cumbre del Sol, Benitachell. All plots have excellent sea views and are south southwest facing. Unique designs in an luxurious area with natural stone walls, wide streets, gardens, designer lighting, security and owners have private access with access control. This particular villa has three floors with on the main floor an ample living-dining room, open modern kitchen with appliances, master suite with spacious dressing room and en-suite bathroom. Furthermore there is a guest toilet and a separate laundry room next to the kitchen. Going up with the internal staircase you reach the 2 other bedrooms that share a bathroom. On this level is the garage as well. The basement, with private terrace, could be used for several purposes like, home cinema, office or fitness. Infinity pool surrounded by a lovely terrace to enjoy the magnificent views. Underfloor heating, airconditioning, double glazing, solar thermal panels for hot water, alarm, barbecue and summer dining area. A prestigious development for those who for those who appreciate pure luxury.