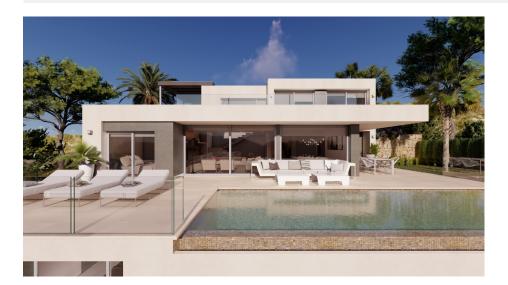

## **DESCRIPTION**

Project for a modern design villa de luxe with amazing sea views settled in the gated residential area called Jazmines, Cumbre del Sol, Benitachell. All plots have excellent sea views and are south southwest facing. Unique designs in an luxurious area with natural stone walls, wide streets, gardens, designer lighting, security and owners have private access with access control. This particular villa has three floors with on the main floor an ample living-dining room, open modern kitchen with appliances, master suite with spacious dressing room and en-suite bathroom. Furthermore there is a guest toilet and a separate laundry room next to the kitchen. Going up with the internal staircase you reach the 2 other bedrooms that share a bathroom. On this level is the garage as well. The basement, with private terrace, could be used for several purposes like, home cinema, office or fitness. Infinity pool surrounded by a lovely terrace to enjoy the magnificent views. Underfloor heating, airconditioning, double glazing, solar thermal panels for hot water, alarm, barbecue and summer dining area. A prestigious development for those who for those who appreciate pure luxury.