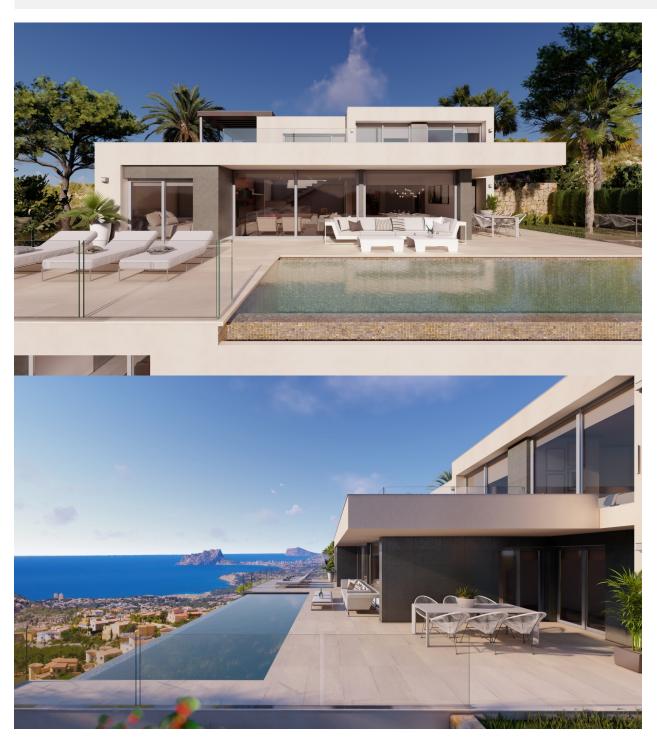

## **DESCRIPTION**

Project for a modern design villa de luxe with amazing sea views settled in the gated residential area called Jazmines, Cumbre del Sol, Benitachell. All plots have excellent sea views and are south southwest facing. Unique designs in an luxurious area with natural stone walls, wide streets, gardens, designer lighting, security and owners have private access with access control. This particular villa has three floors with on the main floor an ample living-dining room, open modern kitchen with appliances, master suite with spacious dressing room and en-suite bathroom. Furthermore there is a guest toilet and a separate laundry room next to the kitchen. Going up with the internal staircase you reach the 2 other bedrooms that share a bathroom. On this level is the garage as well. The basement, with private terrace, could be used for several purposes like, home cinema, office or fitness. Infinity pool surrounded by a lovely terrace to enjoy the magnificent views. Underfloor heating, airconditioning, double glazing, solar thermal panels for hot water, alarm, barbecue and summer dining area. A prestigious development for those who for those who appreciate pure luxury.