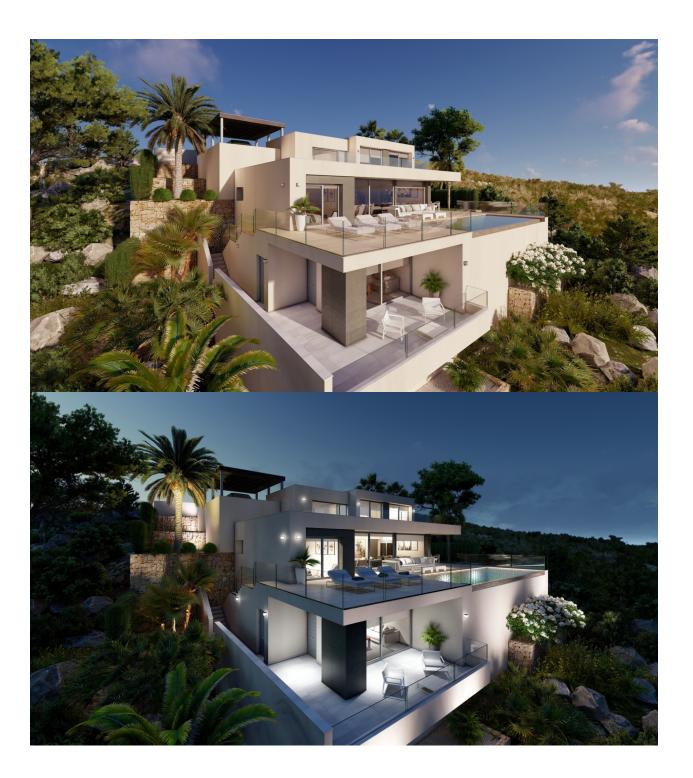

## **DESCRIPTION**

Project for a modern design villa de luxe with amazing sea views settled in the gated residential area called Jazmines, Cumbre del Sol, Benitachell. All plots have excellent sea views and are south southwest facing. Unique designs in an luxurious area with natural stone walls, wide streets, gardens, designer lighting, security and owners have private access with access control. This particular villa has three floors with on the main floor an ample living-dining room, open modern kitchen with appliances, master suite with spacious dressing room and en-suite bathroom. Furthermore there is a guest toilet and a separate laundry room next to the kitchen. Going up with the internal staircase you reach the 2 other bedrooms that share a bathroom. On this level is the garage as well. The basement, with private terrace, could be used for several purposes like, home cinema, office or fitness. Infinity pool surrounded by a lovely terrace to enjoy the magnificent views. Underfloor heating, airconditioning, double glazing, solar thermal panels for hot water, alarm, barbecue and summer dining area. A prestigious development for those who for those who appreciate pure luxury.