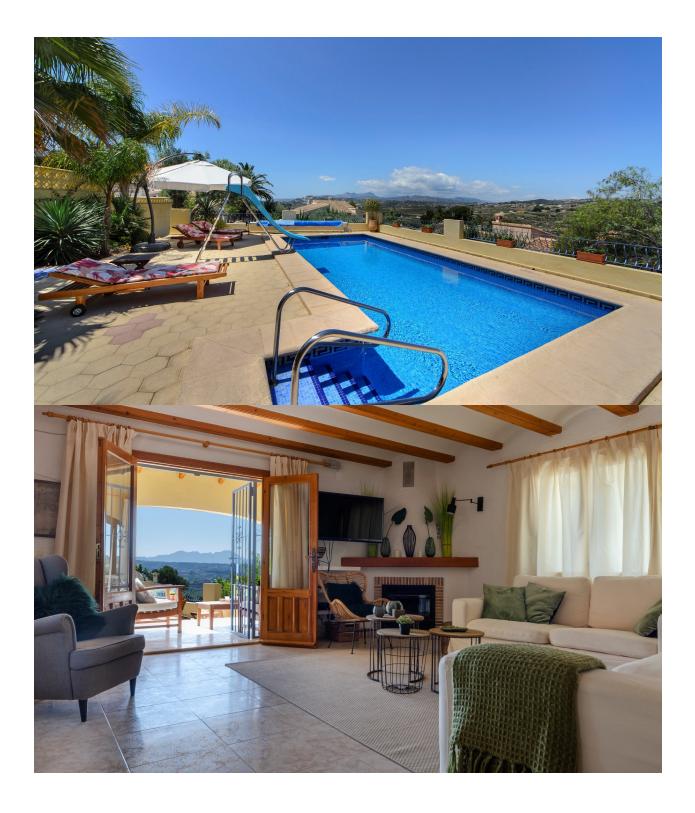

## DESCRIPTION

REF: # 9012

Fantastic family - holiday home with spectacular valley and mountain views. On the pool level the house comprises a large lounge dining, open plan kitchen, 1 bedroom and 2 bathrooms. An interior staircase leads down to 3 more bedrooms and 2 bathrooms. From the lounge you have access to the covered terrace, summer kitchen, heated pool and large pool terrace. Mature garden, double carport, petanque court and childrens playground. The house has central heating and airconditioning. Visit definitely recommended.