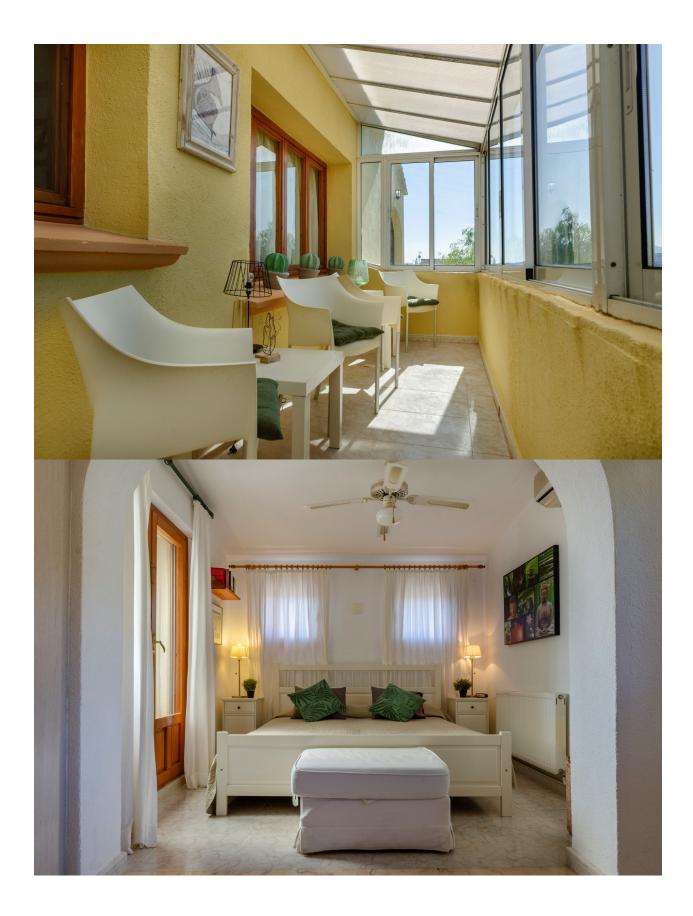

## DESCRIPTION

REF: # 9012

Fantastic family - holiday home with spectacular valley and mountain views. On the pool level the house comprises a large lounge dining, open plan kitchen, 1 bedroom and 2 bathrooms. An interior staircase leads down to 3 more bedrooms and 2 bathrooms. From the lounge you have access to the covered terrace, summer kitchen, heated pool and large pool terrace. Mature garden, double carport, petanque court and childrens playground. The house has central heating and airconditioning. Visit definitely recommended.