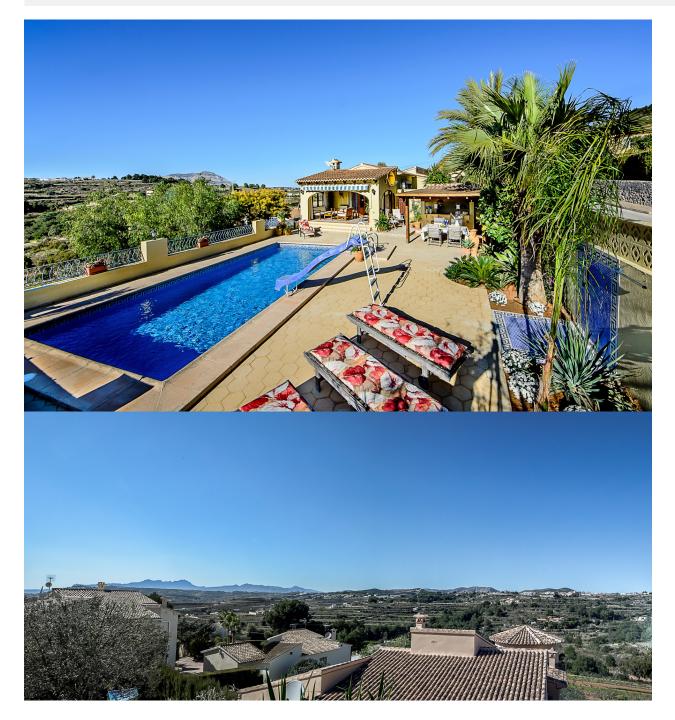

## DESCRIPTION

REF: # 9012

Fantastic family - holiday home with spectacular valley and mountain views. On the pool level the house comprises a large lounge dining, open plan kitchen, 1 bedroom and 2 bathrooms. An interior staircase leads down to 3 more bedrooms and 2 bathrooms. From the lounge you have access to the covered terrace, summer kitchen, heated pool and large pool terrace. Mature garden, double carport, petanque court and childrens playground. The house has central heating and airconditioning. Visit definitely recommended.