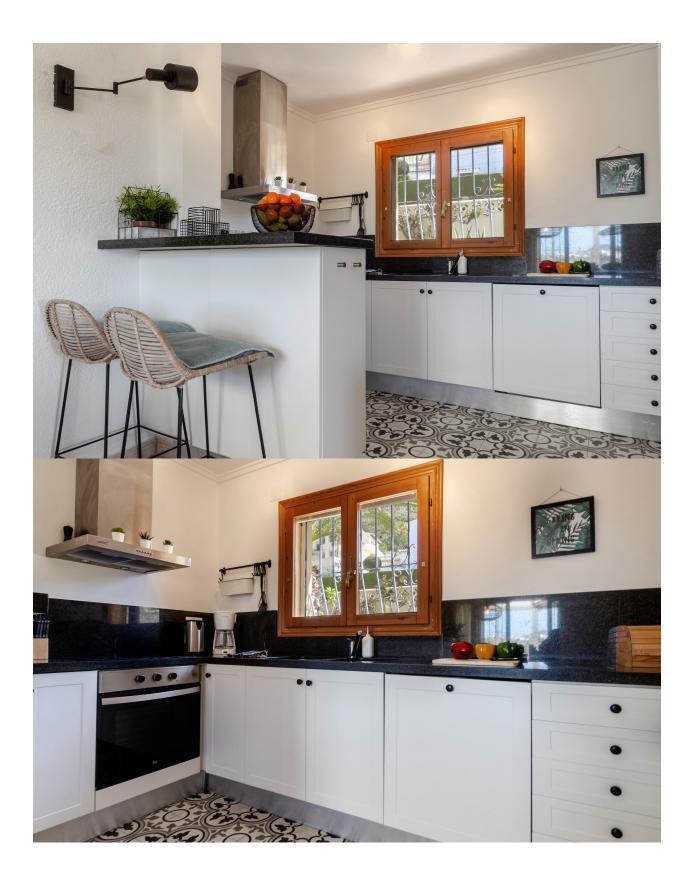

## DESCRIPTION

REF: # 9012

Fantastic family - holiday home with spectacular valley and mountain views. On the pool level the house comprises a large lounge dining, open plan kitchen, 1 bedroom and 2 bathrooms. An interior staircase leads down to 3 more bedrooms and 2 bathrooms. From the lounge you have access to the covered terrace, summer kitchen, heated pool and large pool terrace. Mature garden, double carport, petanque court and childrens playground. The house has central heating and airconditioning. Visit definitely recommended.