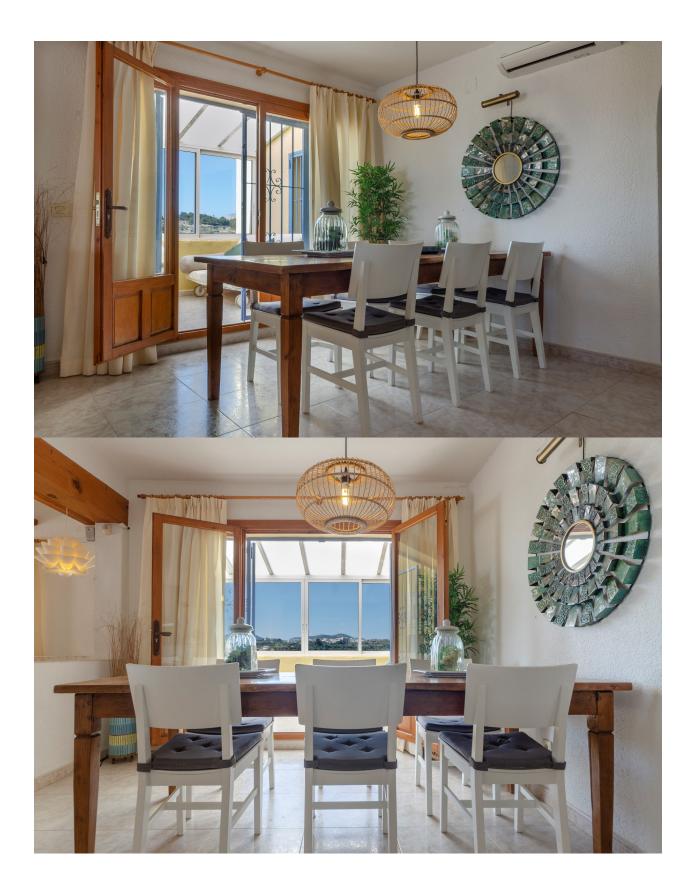

## DESCRIPTION

REF: # 9012

Fantastic family - holiday home with spectacular valley and mountain views. On the pool level the house comprises a large lounge dining, open plan kitchen, 1 bedroom and 2 bathrooms. An interior staircase leads down to 3 more bedrooms and 2 bathrooms. From the lounge you have access to the covered terrace, summer kitchen, heated pool and large pool terrace. Mature garden, double carport, petanque court and childrens playground. The house has central heating and airconditioning. Visit definitely recommended.