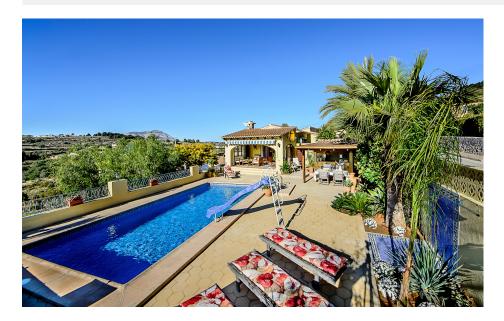

## DESCRIPTION

REF: # 9012

Fantastic family - holiday home with spectacular valley and mountain views. On the pool level the house comprises a large lounge dining, open plan kitchen, 1 bedroom and 2 bathrooms. An interior staircase leads down to 3 more bedrooms and 2 bathrooms. From the lounge you have access to the covered terrace, summer kitchen, heated pool and large pool terrace. Mature garden, double carport, petanque court and childrens playground. The house has central heating and airconditioning. Visit definitely recommended.