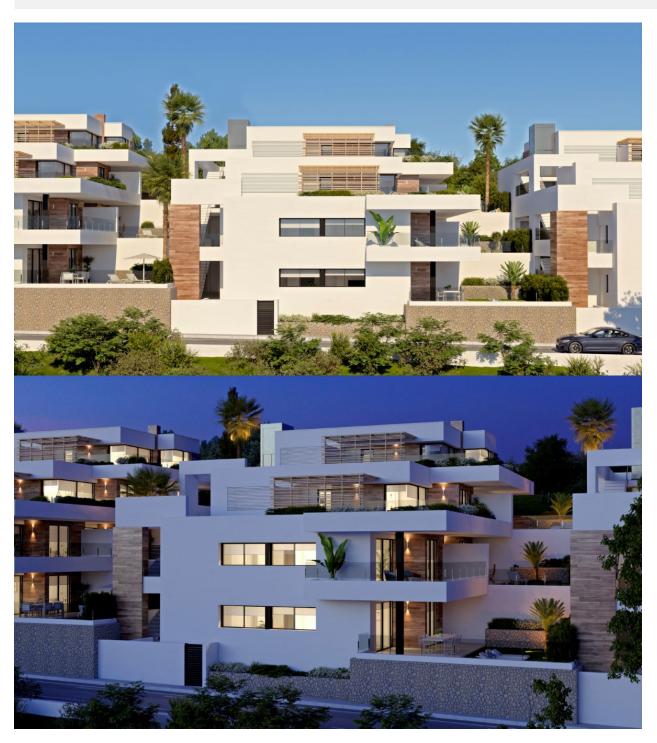

## **DESCRIPTION**

New built apartments, with a modern architecture, with 2 bedrooms and 2 bathrooms, kitchen open to the living room, with various models to choose from, terrace and garden on the ground floor apartments, and solarium on the top floor, all distributed to make the most of the space, taking advantage of the Mediterranean light and offering a plus of comfort in your day to day. The equipment in the apartments are also oriented to comfort with under-floor heating, hot and cold air conditioning by conduits with thermostat in the living room, hot water by Altherma system, electrical appliances are included and a project of decoration to give them style and warmness. The communal areas are designed for relax and enjoy as a family, with pool surrounded by large terraces to enjoy the sun, playground for kids, social club, gardens and parking areas. Within a short distance to Cala del Llebeig, the urban core of Moraira and all the services that Residential Resort Cumbre del Sol is equipped with.