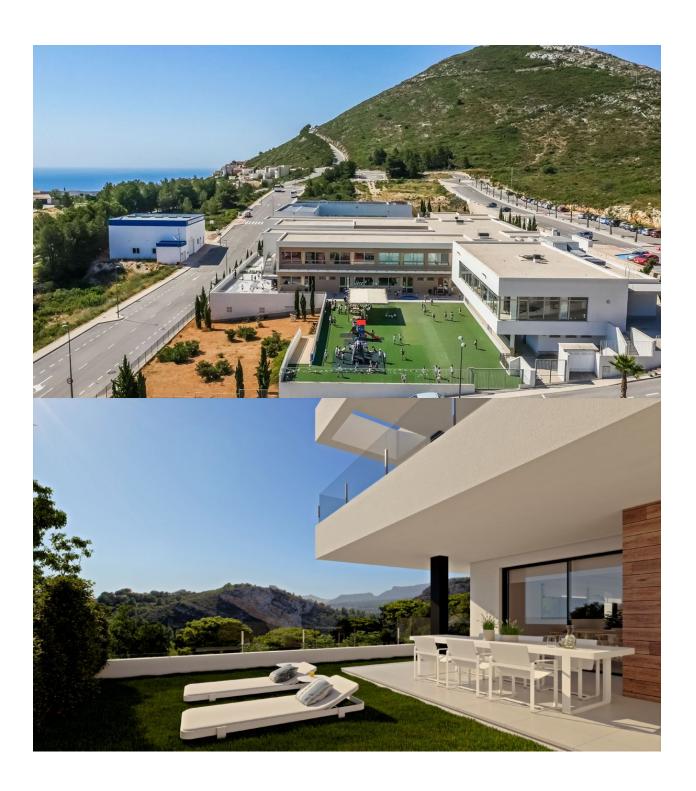

## **DESCRIPTION**

New built apartments, with a modern architecture, with 2 bedrooms and 2 bathrooms, kitchen open to the living room, with various models to choose from, terrace and garden on the ground floor apartments, and solarium on the top floor, all distributed to make the most of the space, taking advantage of the Mediterranean light and offering a plus of comfort in your day to day. The equipment in the apartments are also oriented to comfort with under-floor heating, hot and cold air conditioning by conduits with thermostat in the living room, hot water by Altherma system, electrical appliances are included and a project of decoration to give them style and warmness. The communal areas are designed for relax and enjoy as a family, with pool surrounded by large terraces to enjoy the sun, playground for kids, social club, gardens and parking areas. Within a short distance to Cala del Llebeig, the urban core of Moraira and all the services that Residential Resort Cumbre del Sol is equipped with.