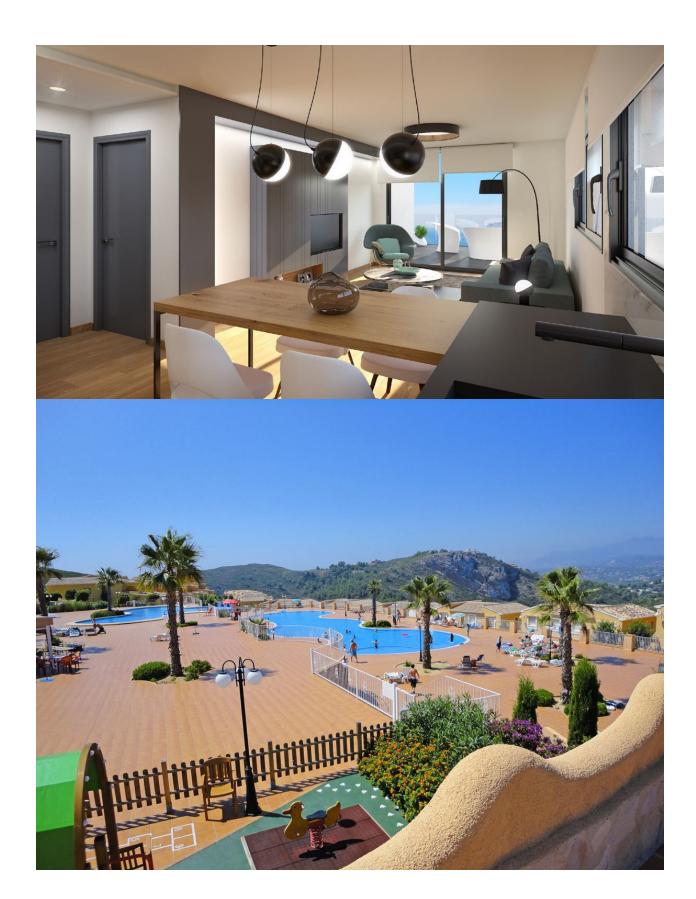

## **DESCRIPTION**

New built apartments, with a modern architecture, with 2 bedrooms and 2 bathrooms, kitchen open to the living room, with various models to choose from, terrace and garden on the ground floor apartments, and solarium on the top floor, all distributed to make the most of the space, taking advantage of the Mediterranean light and offering a plus of comfort in your day to day. The equipment in the apartments are also oriented to comfort with under-floor heating, hot and cold air conditioning by conduits with thermostat in the living room, hot water by Altherma system, electrical appliances are included and a project of decoration to give them style and warmness. The communal areas are designed for relax and enjoy as a family, with pool surrounded by large terraces to enjoy the sun, playground for kids, social club, gardens and parking areas. Within a short distance to Cala del Llebeig, the urban core of Moraira and all the services that Residential Resort Cumbre del Sol is equipped with.