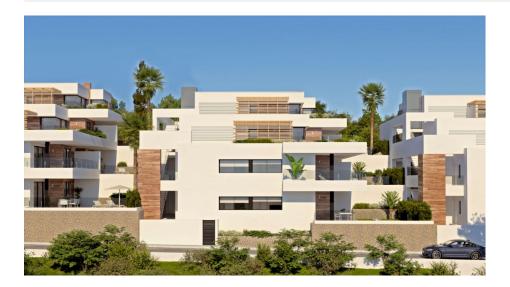

## **DESCRIPTION**

New built apartments, with a modern architecture, with 2 bedrooms and 2 bathrooms, kitchen open to the living room, with various models to choose from, terrace and garden on the ground floor apartments, and solarium on the top floor, all distributed to make the most of the space, taking advantage of the Mediterranean light and offering a plus of comfort in your day to day. The equipment in the apartments are also oriented to comfort with under-floor heating, hot and cold air conditioning by conduits with thermostat in the living room, hot water by Altherma system, electrical appliances are included and a project of decoration to give them style and warmness. The communal areas are designed for relax and enjoy as a family, with pool surrounded by large terraces to enjoy the sun, playground for kids, social club, gardens and parking areas. Within a short distance to Cala del Llebeig, the urban core of Moraira and all the services that Residential Resort Cumbre del Sol is equipped with.