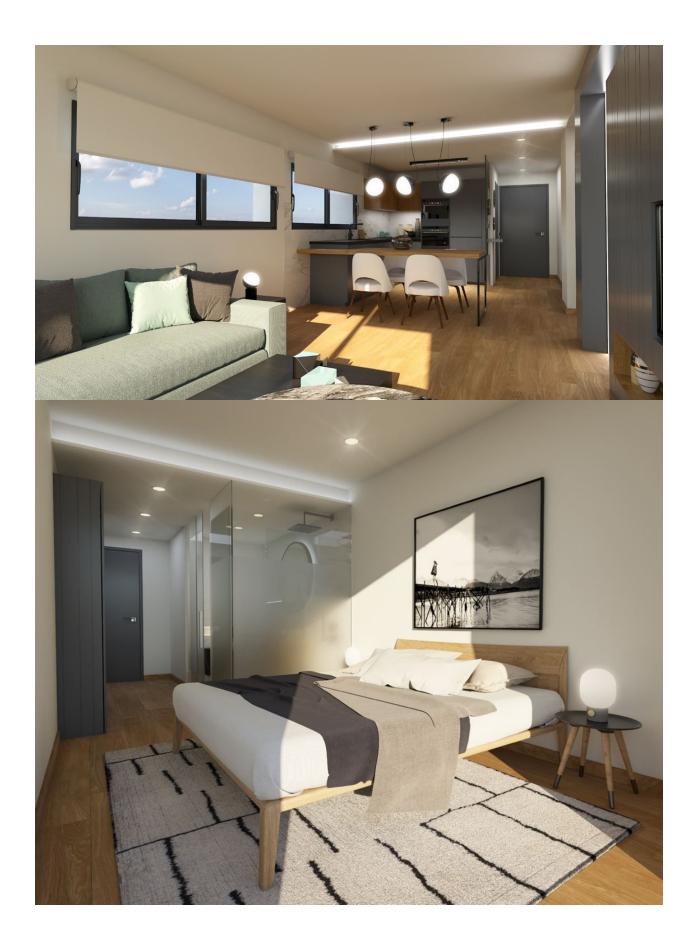

## **DESCRIPTION**

New built apartments, with a modern architecture, with 2 bedrooms and 2 bathrooms, kitchen open to the living room, with various models to choose from, terrace and garden on the ground floor apartments, and solarium on the top floor, all distributed to make the most of the space, taking advantage of the Mediterranean light and offering a plus of comfort in your day to day. The equipment in the apartments are also oriented to comfort with under-floor heating, hot and cold air conditioning by conduits with thermostat in the living room, hot water by Altherma system, electrical appliances are included and a project of decoration to give them style and warmness. The communal areas are designed for relax and enjoy as a family, with pool surrounded by large terraces to enjoy the sun, playground for kids, social club, gardens and parking areas. Within a short distance to Cala del Llebeig, the urban core of Moraira and all the services that Residential Resort Cumbre del Sol is equipped with.