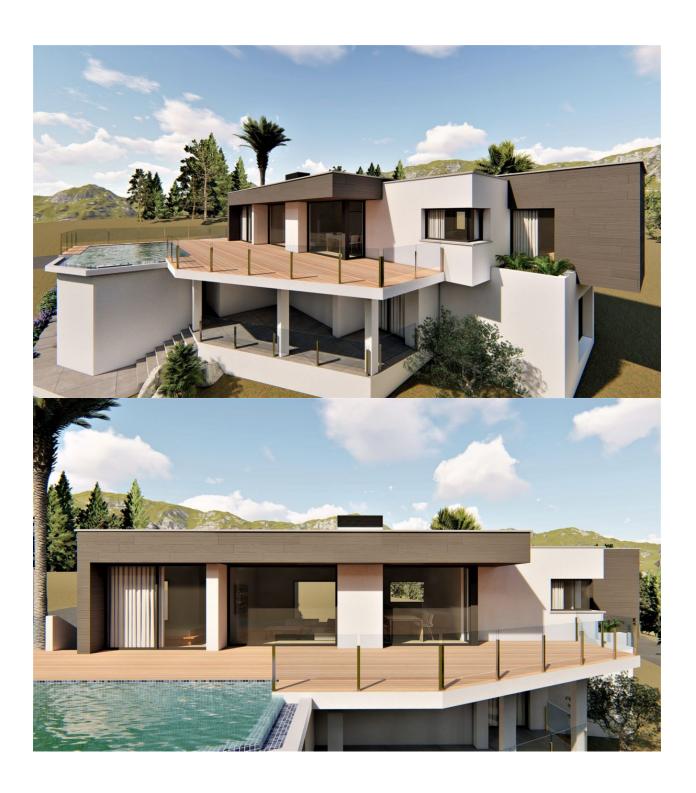

## **DESCRIPTION**

An exclusive house in an idyllic setting on the Residential Resort Cumbre de Sol, a contemporary masterpiece with wonderful sea views. Villa Secret combines comfort and design, with anaesthetic and a layout for those who are looking for a house with sea views, comfortable without having to compromise on style. It has three bedrooms, plus an open-plan space on the bottom floor, which would allow you to convert it into a four-bedroom property. The main bedroom, which takes up a complete wing of the house, with a direct access to the terrace, is made up of the bedroom, a spacious walk-in-closet and an en-suite bathroom. The living-dining room of this house, it's central feature, communicates directly with the porch and the pool's terrace. It also communicates with the kitchen by means of a breakfast bar; this layout allows you to still be able to enjoy the sea views from the kitchen. Villa Secret is complemented with a barbecue, which has a spacious porch so you can enjoy it all year round, a garage and a storage room. Your new home on the Costa

Blanca is Villa Secret, come and discover it on Residential Resort Cumbre del Sol.