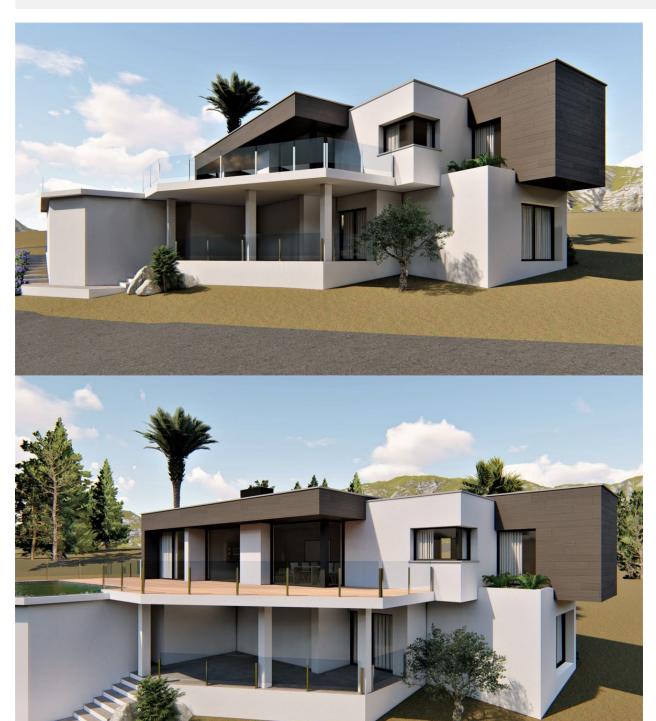

## **DESCRIPTION**

An exclusive house in an idyllic setting on the Residential Resort Cumbre de Sol, a contemporary masterpiece with wonderful sea views. Villa Secret combines comfort and design, with anaesthetic and a layout for those who are looking for a house with sea views, comfortable without having to compromise on style. It has three bedrooms, plus an open-plan space on the bottom floor, which would allow you to convert it into a four-bedroom property. The main bedroom, which takes up a complete wing of the house, with a direct access to the terrace, is made up of the bedroom, a spacious walk-in-closet and an en-suite bathroom. The living-dining room of this house, it's central feature, communicates directly with the porch and the pool's terrace. It also communicates with the kitchen by means of a breakfast bar; this layout allows you to still be able to enjoy the sea views from the kitchen. Villa Secret is complemented with a barbecue, which has a spacious porch so you can enjoy it all year round, a garage and a storage room. Your new home on the Costa

Blanca is Villa Secret, come and discover it on Residential Resort Cumbre del Sol.