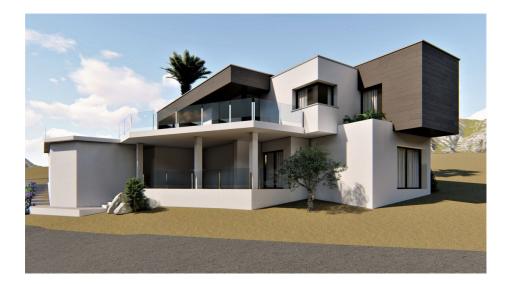

## **DESCRIPTION**

An exclusive house in an idyllic setting on the Residential Resort Cumbre de Sol, a contemporary masterpiece with wonderful sea views. Villa Secret combines comfort and design, with anaesthetic and a layout for those who are looking for a house with sea views, comfortable without having to compromise on style. It has three bedrooms, plus an open-plan space on the bottom floor, which would allow you to convert it into a four-bedroom property. The main bedroom, which takes up a complete wing of the house, with a direct access to the terrace, is made up of the bedroom, a spacious walk-in-closet and an en-suite bathroom. The living-dining room of this house, it's central feature, communicates directly with the porch and the pool's terrace. It also communicates with the kitchen by means of a breakfast bar; this layout allows you to still be able to enjoy the sea views from the kitchen. Villa Secret is complemented with a barbecue, which has a spacious porch so you can enjoy it all year round, a garage and a storage room. Your new home on the Costa

Blanca is Villa Secret, come and discover it on Residential Resort Cumbre del Sol.