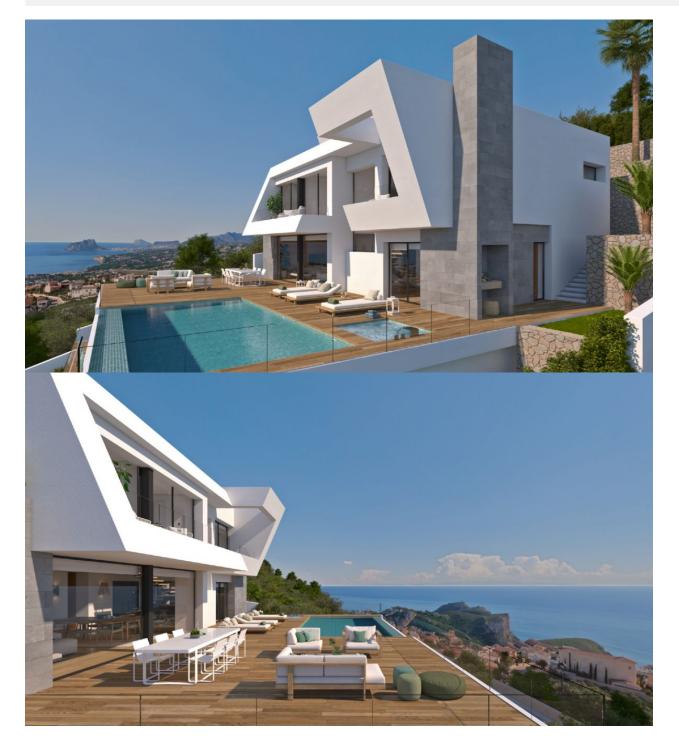

#### DESCRIPTION

REF: # 8991

In Villa Amanecer you will feel that the Mediterranean sun fill your property with light all year around. This model of contemporary style has a structure with straight and clean lines that make space and natural luminosity equally profitable. This new built property is characterized by open spaces and where the big windows dominate the views over the sea. The property is built over three levels and, as well, it has a large under build so you have that extra space when it is needed. The access is on the upper level, with space to park two cars and an elevator that connects the entire house. On the middle level we find three spacious rooms, to enjoy for the whole family; two of them with direct access to a large terrace and a bathroom to share, and the main room, with a spacious dressing room and en suite bathroom, private terrace to enjoy your privacy. Going down to the ground floor we are invaded by the sensation of comfort thanks to luminosity provided by its large windows. This marvelous open space is perfect for the whole family, where kitchen, dining- and living room merge creating a spectacular path that leads to the big terrace. On this level we also find a courtesy bathroom as well as a large pantry with laundry. The exterior is made to live it, with a big infinity pool that blends with the ocean view and large spaces to