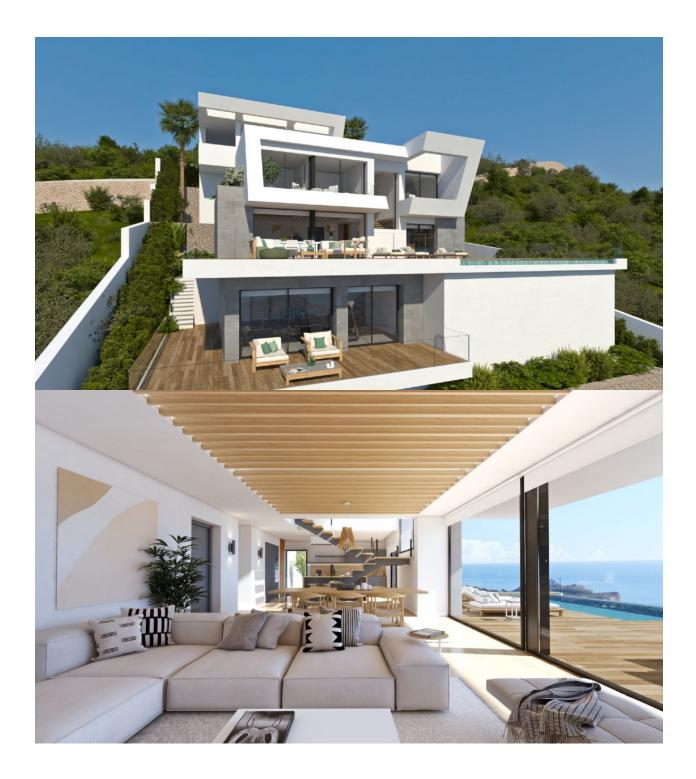

#### DESCRIPTION

REF: # 8991

In Villa Amanecer you will feel that the Mediterranean sun fill your property with light all year around. This model of contemporary style has a structure with straight and clean lines that make space and natural luminosity equally profitable. This new built property is characterized by open spaces and where the big windows dominate the views over the sea. The property is built over three levels and, as well, it has a large under build so you have that extra space when it is needed. The access is on the upper level, with space to park two cars and an elevator that connects the entire house. On the middle level we find three spacious rooms, to enjoy for the whole family; two of them with direct access to a large terrace and a bathroom to share, and the main room, with a spacious dressing room and en suite bathroom, private terrace to enjoy your privacy. Going down to the ground floor we are invaded by the sensation of comfort thanks to luminosity provided by its large windows. This marvelous open space is perfect for the whole family, where kitchen, dining- and living room merge creating a spectacular path that leads to the big terrace. On this level we also find a courtesy bathroom as well as a large pantry with laundry. The exterior is made to live it, with a big infinity pool that blends with the ocean view and large spaces to