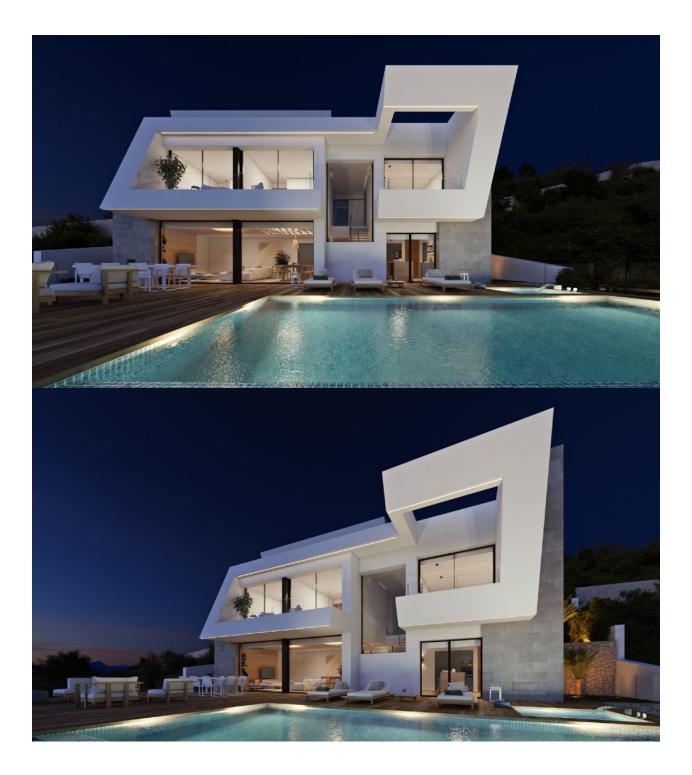

#### DESCRIPTION

REF: # 8991

In Villa Amanecer you will feel that the Mediterranean sun fill your property with light all year around. This model of contemporary style has a structure with straight and clean lines that make space and natural luminosity equally profitable. This new built property is characterized by open spaces and where the big windows dominate the views over the sea. The property is built over three levels and, as well, it has a large under build so you have that extra space when it is needed. The access is on the upper level, with space to park two cars and an elevator that connects the entire house. On the middle level we find three spacious rooms, to enjoy for the whole family; two of them with direct access to a large terrace and a bathroom to share, and the main room, with a spacious dressing room and en suite bathroom, private terrace to enjoy your privacy. Going down to the ground floor we are invaded by the sensation of comfort thanks to luminosity provided by its large windows. This marvelous open space is perfect for the whole family, where kitchen, dining- and living room merge creating a spectacular path that leads to the big terrace. On this level we also find a courtesy bathroom as well as a large pantry with laundry. The exterior is made to live it, with a big infinity pool that blends with the ocean view and large spaces to