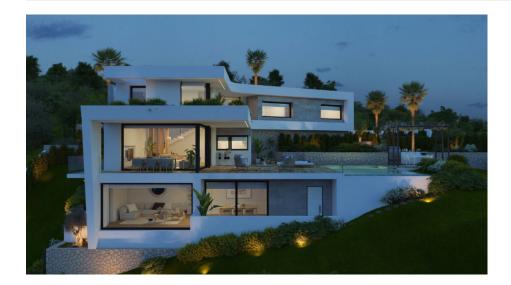

## BENITACHELL

| INFO             |             |
|------------------|-------------|
| PRIX:            | 1.995.000 € |
| TYPE:            | Villa       |
| CITY:            | Benitachell |
| CHAMBRES:        | 3           |
| Ba ENFANTS:      | 4           |
| Built ( m2 ):    | 470         |
| pas ( m2 ):      | 1.220       |
| Terrasse ( m2 ): | -           |
| A ENFANTS:       | -           |
| de plante:       | -           |
| MESSAGE          | -           |

#### DESCRIPTION

Villa Edén is a project of astonishing shapes, exterior spaces designed in harmony with their surroundings, with natural materials, and where green prevails, and the blue sea in the background, in all a unique villa. The interior of Villa Edén is a statement of intent, neat shapes, where white prevails and the light and Mediterranean sun shines through its large windows. On the top floor, 3 bedrooms, all with their en-suite bathrooms and facing the sea, amaze us with their spaciousness and layout. On the lower floor, the living room and open plan kitchen are an extension of the terrace, opening the villa up to the exterior to make the most of the wonderful climate that we have here on the Residential Resort Cumbre del Sol. The exterior areas match up to the design of the façades and the interior layout. Inspired by nature it combines the natural paving with the stone walls, the white façades, the pergola with barbecue, the infinity pool with its turguoise water and the sea views. Its location is also unique because it allows us to enjoy the sea views from our own private space and at the same time, we are walking distance from the sports areas, supermarket and the Resort's restaurants. A true Eden on Cumbre del Sol.