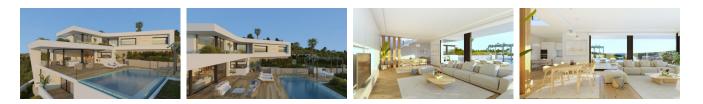

#### REF: # 8983



## BENITACHELL

| INFO             |             |
|------------------|-------------|
| PRIX:            | 1.995.000 € |
| TYPE:            | Villa       |
| CITY:            | Benitachell |
| CHAMBRES:        | 3           |
| Ba ENFANTS:      | 4           |
| Built ( m2 ):    | 470         |
| pas ( m2 ):      | 1.220       |
| Terrasse ( m2 ): | -           |
| A ENFANTS:       | -           |
| de plante:       | -           |
| MESSAGE          | -           |



#### DESCRIPTION

Villa Edén is a project of astonishing shapes, exterior spaces designed in harmony with their surroundings, with natural materials, and where green prevails, and the blue sea in the background, in all a unique villa. The interior of Villa Edén is a statement of intent, neat shapes, where white prevails and the light and Mediterranean sun shines through its large windows. On the top floor, 3 bedrooms, all with their en-suite bathrooms and facing the sea, amaze us with their spaciousness and layout. On the lower floor, the living room and open plan kitchen are an extension of the terrace, opening the villa up to the exterior to make the most of the wonderful climate that we have here on the Residential Resort Cumbre del Sol. The exterior areas match up to the design of th