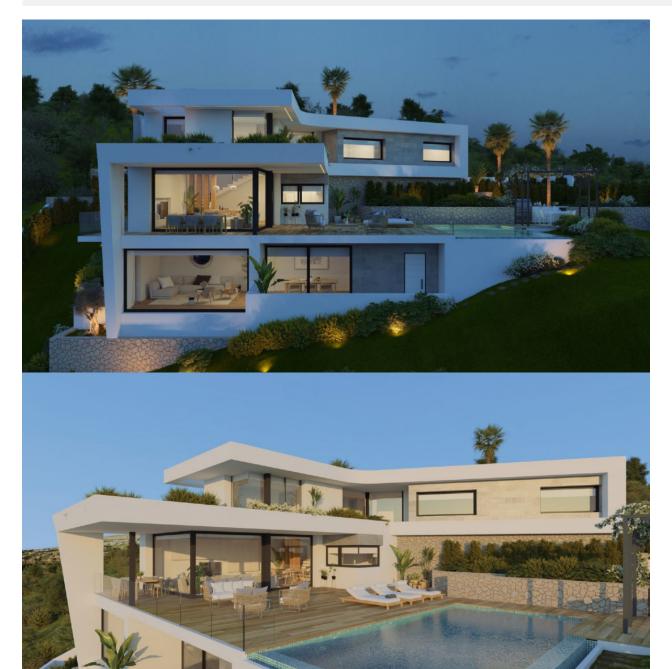

#### DESCRIPTION

Villa Edén is a project of astonishing shapes, exterior spaces designed in harmony with their surroundings, with natural materials, and where green prevails, and the blue sea in the background, in all a unique villa. The interior of Villa Edén is a statement of intent, neat shapes, where white prevails and the light and Mediterranean sun shines through its large windows. On the top floor, 3 bedrooms, all with their en-suite bathrooms and facing the sea, amaze us with their spaciousness and layout. On the lower floor, the living room and open plan kitchen are an extension of the terrace, opening the villa up to the exterior to make the most of the wonderful climate that we have here on the Residential Resort Cumbre del Sol. The exterior areas match up to the design of the façades and the interior layout. Inspired by nature it combines the natural paving with the stone walls, the white façades, the pergola with barbecue, the infinity pool with its turguoise water and the sea views. Its location is also unique because it allows us to enjoy the sea views from our own private space and at the same time, we are walking distance from the sports areas, supermarket and the Resort's restaurants. A true Eden on Cumbre del Sol.