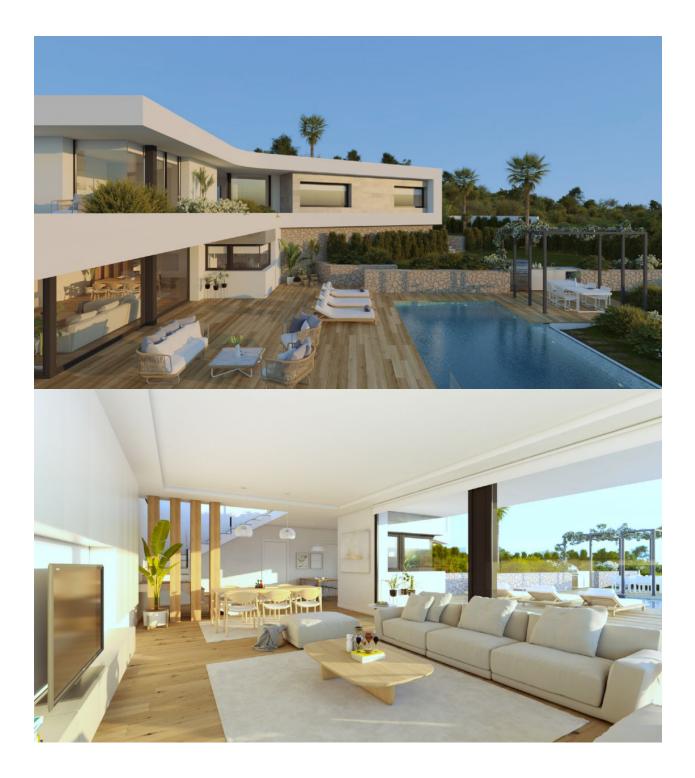

#### DESCRIPTION

Villa Edén is a project of astonishing shapes, exterior spaces designed in harmony with their surroundings, with natural materials, and where green prevails, and the blue sea in the background, in all a unique villa. The interior of Villa Edén is a statement of intent, neat shapes, where white prevails and the light and Mediterranean sun shines through its large windows. On the top floor, 3 bedrooms, all with their en-suite bathrooms and facing the sea, amaze us with their spaciousness and layout. On the lower floor, the living room and open plan kitchen are an extension of the terrace, opening the villa up to the exterior to make the most of the wonderful climate that we have here on the Residential Resort Cumbre del Sol. The exterior areas match up to the design of the façades and the interior layout. Inspired by nature it combines the natural paving with the stone walls, the white façades, the pergola with barbecue, the infinity pool with its turguoise water and the sea views. Its location is also unique because it allows us to enjoy the sea views from our own private space and at the same time, we are walking distance from the sports areas, supermarket and the Resort's restaurants. A true Eden on Cumbre del Sol.