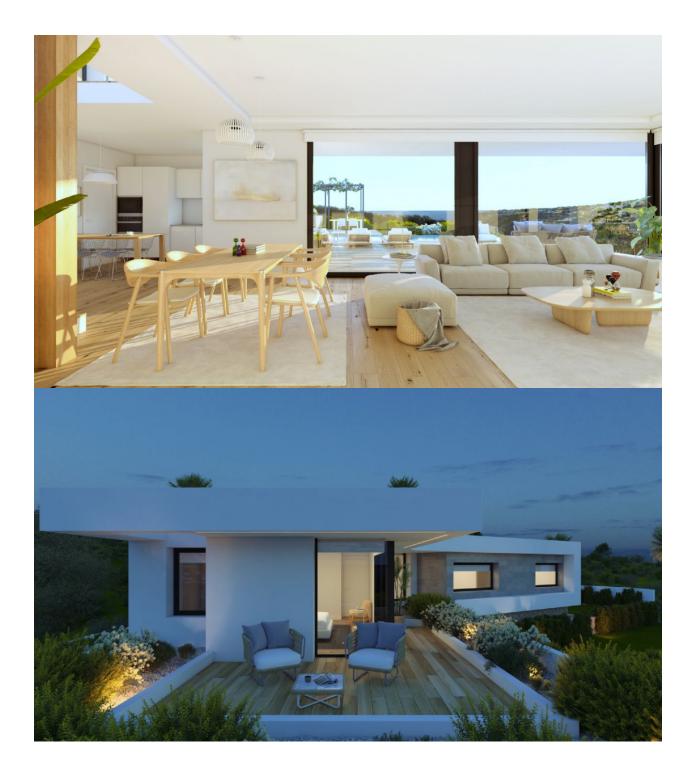

#### DESCRIPTION

Villa Edén is a project of astonishing shapes, exterior spaces designed in harmony with their surroundings, with natural materials, and where green prevails, and the blue sea in the background, in all a unique villa. The interior of Villa Edén is a statement of intent, neat shapes, where white prevails and the light and Mediterranean sun shines through its large windows. On the top floor, 3 bedrooms, all with their en-suite bathrooms and facing the sea, amaze us with their spaciousness and layout. On the lower floor, the living room and open plan kitchen are an extension of the terrace, opening the villa up to the exterior to make the most of the wonderful climate that we have here on the Residential Resort Cumbre del Sol. The exterior areas match up to the design of the façades and the interior layout. Inspired by nature it combines the natural paving with the stone walls, the white façades, the pergola with barbecue, the infinity pool with its turguoise water and the sea views. Its location is also unique because it allows us to enjoy the sea views from our own private space and at the same time, we are walking distance from the sports areas, supermarket and the Resort's restaurants. A true Eden on Cumbre del Sol.