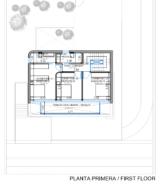

## **DESCRIPTION**

4 luxury minimalist style villas with panoramic sea views and the city of Benidorm. The house is distributed in 3 flors. It has a basement for 2 cars, ground floor and upper floor with 3 bedrooms and 2 batrooms, exclusive equipment and top quality materials. To enjoy large and diaphanous spaces that provide the house with great light and spaciousness. All the houses have a fully equipped kitchen integrated into the living room, which connects the garden area with the infinity pool and the main terrace.

## VILLA VEGA

PLANTA PRIMERA / FIRST FLOOR

PLANTA SOTANO/BASEMENT