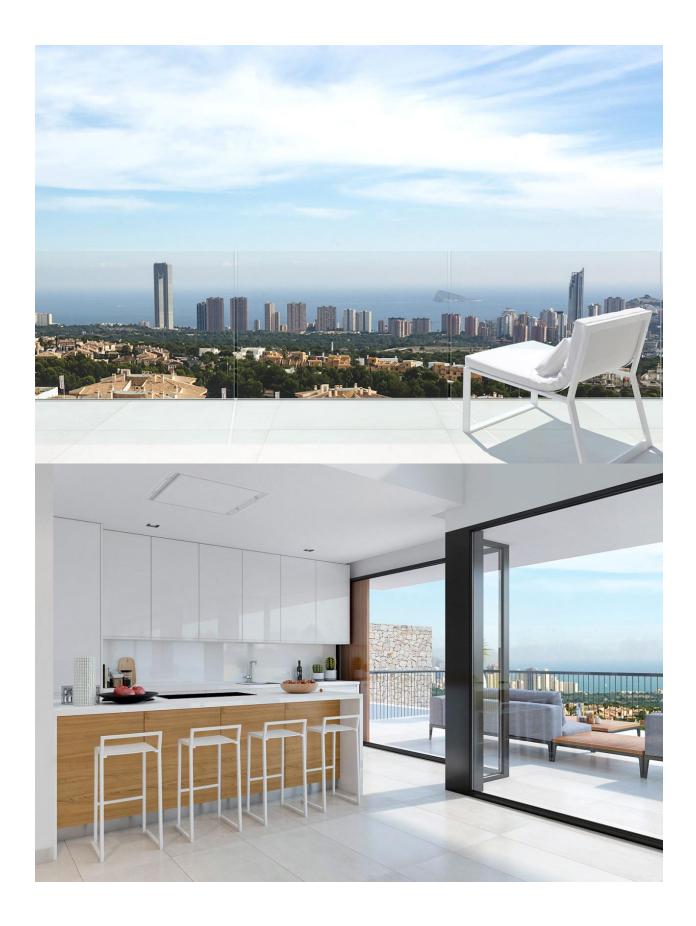

## **DESCRIPTION**

4 luxury minimalist style villas with panoramic sea views and the city of Benidorm. The house is distributed in 3 flors. It has a basement for 2 cars, ground floor and upper floor with 3 bedrooms and 2 batrooms, exclusive equipment and top quality materials. To enjoy large and diaphanous spaces that provide the house with great light and spaciousness. All the houses have a fully equipped kitchen integrated into the living room, which connects the garden area with the infinity pool and the main terrace.