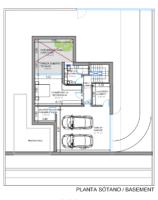

|  |  |
| A ENFANTS:       | -          |  |  |
| de plante:       | -          |  |  |
| MESSAGE          | -          |  |  |









## **DESCRIPTION**

4 luxury minimalist style villas with panoramic sea views and the city of Benidorm. The house is distributed in 3 flors. It has a basement for 2 cars, ground floor and upper floor with 3 bedrooms and 2 batrooms, exclusive equipment and top quality materials. To enjoy large and diaphanous spaces that provide the house with great light and spaciousness. All the houses have a fully equipped kitchen integrated into the living room, which connects the garden area with the infinity pool and the main terrace.

## CERTIFICAT ÉNERGÉTIQUE













## VILLA VEGA







PLANTA PRIMERA / FIRST FLOOR





PLANTA SOTANO/BASEMENT













## "OUR EXPERIENCE IS YOUR GUARANTEE"