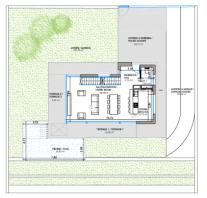

|  |  |
| pas ( m2 ):      | 543        |  |  |
| Terrasse ( m2 ): | -          |  |  |
| A ENFANTS:       | -          |  |  |
| de plante:       | -          |  |  |
| MESSAGE          | -          |  |  |









## **DESCRIPTION**

4 luxury minimalist style villas with panoramic sea views and the city of Benidorm. The house is distributed in 3 flors. It has a basement for 2 cars, ground floor and upper floor with 3 bedrooms and 2 batrooms, exclusive equipment and top quality materials. To enjoy large and diaphanous spaces that provide the house with great light and spaciousness. All the houses have a fully equipped kitchen integrated into the living room, which connects the garden area with the infinity pool and the main terrace.

## CERTIFICAT ÉNERGÉTIQUE













## VILLA VEGA







PLANTA PRIMERA / FIRST FLOOR





PLANTA SOTANO/BASEMENT













## "OUR EXPERIENCE IS YOUR GUARANTEE"