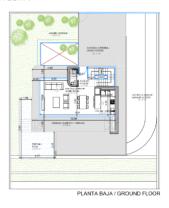

## **DESCRIPTION**

4 luxury minimalist style villas with panoramic sea views and the city of Benidorm. The house is distributed in 3 flors. It has a basement for 2 cars, ground floor and upper floor with 3 bedrooms and 2 batrooms, exclusive equipment and top quality materials. To enjoy large and diaphanous spaces that provide the house with great light and spaciousness. All the houses have a fully equipped kitchen integrated into the living room, which connects the garden area with the infinity pool and the main terrace.

## VILLA VEGA

PLANTA PRIMERA / FIRST FLOOR

PLANTA SOTANO/BASEMENT