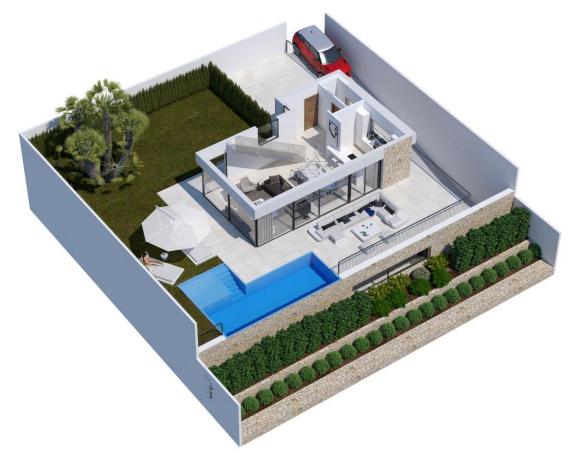

## **DESCRIPTION**

4 luxury minimalist style villas with panoramic sea views and the city of Benidorm. The house is distributed in 3 flors. It has a basement for 2 cars, ground floor and upper floor with 3 bedrooms and 2 batrooms, exclusive equipment and top quality materials. To enjoy large and diaphanous spaces that provide the house with great light and spaciousness. All the houses have a fully equipped kitchen integrated into the living room, which connects the garden area with the infinity pool and the main terrace.

## VILLA VEGA

PLANTA PRIMERA / FIRST FLOOR

PLANTA SOTANO/BASEMENT