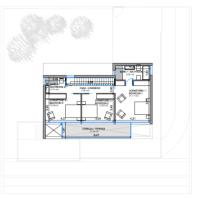

## **DESCRIPTION**

4 luxury minimalist style villas with panoramic sea views and the city of Benidorm. The house is distributed in 3 flors. It has a basement for 2 cars, ground floor and upper floor with 3 bedrooms and 2 batrooms, exclusive equipment and top quality materials. To enjoy large and diaphanous spaces that provide the house with great light and spaciousness. All the houses have a fully equipped kitchen integrated into the living room, which connects the garden area with the infinity pool and the main terrace.

## VILLA VEGA

PLANTA PRIMERA / FIRST FLOOR

PLANTA SOTANO/BASEMENT