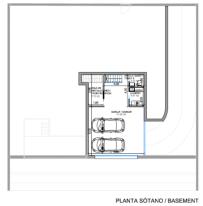

## **DESCRIPTION**

4 luxury minimalist style villas with panoramic sea views and the city of Benidorm. The house is distributed in 3 flors. It has a basement for 2 cars, ground floor and upper floor with 3 bedrooms and 2 batrooms, exclusive equipment and top quality materials. To enjoy large and diaphanous spaces that provide the house with great light and spaciousness. All the houses have a fully equipped kitchen integrated into the living room, which connects the garden area with the infinity pool and the main terrace.

## VILLA VEGA

PLANTA PRIMERA / FIRST FLOOR

PLANTA SOTANO/BASEMENT