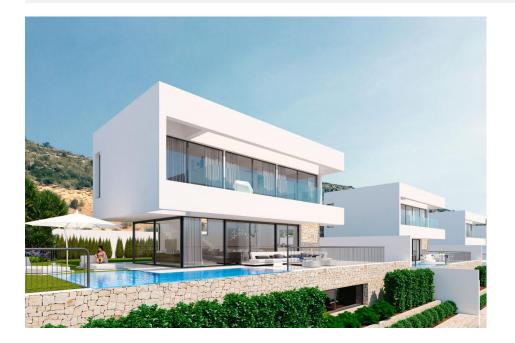

## **DESCRIPTION**

4 luxury minimalist style villas with panoramic sea views and the city of Benidorm. The house is distributed in 3 flors. It has a basement for 2 cars, ground floor and upper floor with 3 bedrooms and 2 batrooms, exclusive equipment and top quality materials. To enjoy large and diaphanous spaces that provide the house with great light and spaciousness. All the houses have a fully equipped kitchen integrated into the living room, which connects the garden area with the infinity pool and the main terrace.