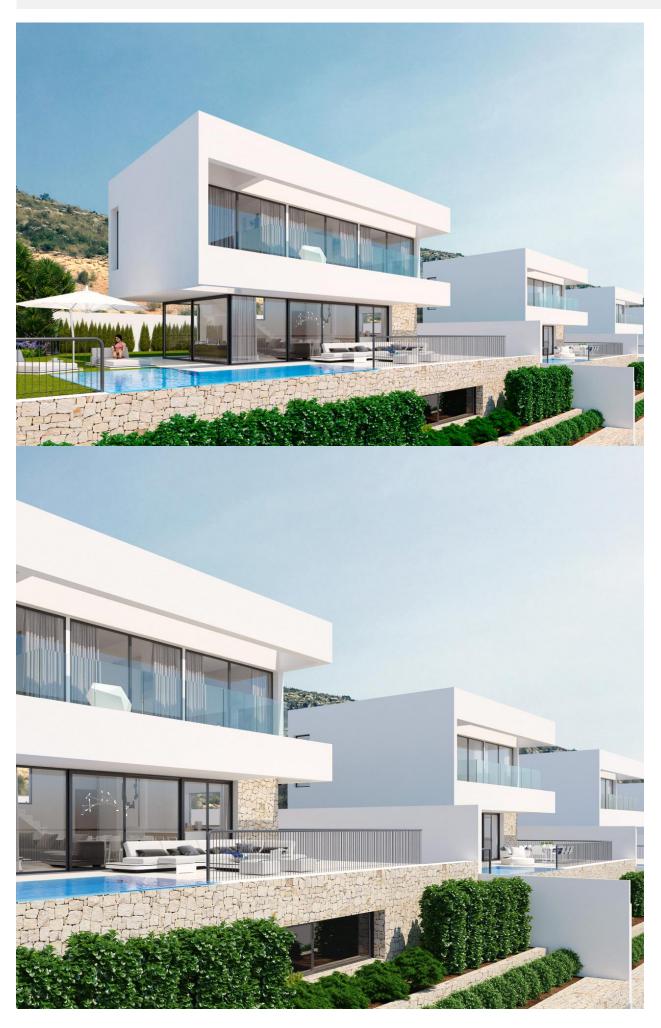

## **DESCRIPTION**

4 luxury minimalist style villas with panoramic sea views and the city of Benidorm. The house is distributed in 3 flors. It has a basement for 2 cars, ground floor and upper floor with 3 bedrooms and 2 batrooms, exclusive equipment and top quality materials. To enjoy large and diaphanous spaces that provide the house with great light and spaciousness. All the houses have a fully equipped kitchen integrated into the living room, which connects the garden area with the infinity pool and the main terrace.