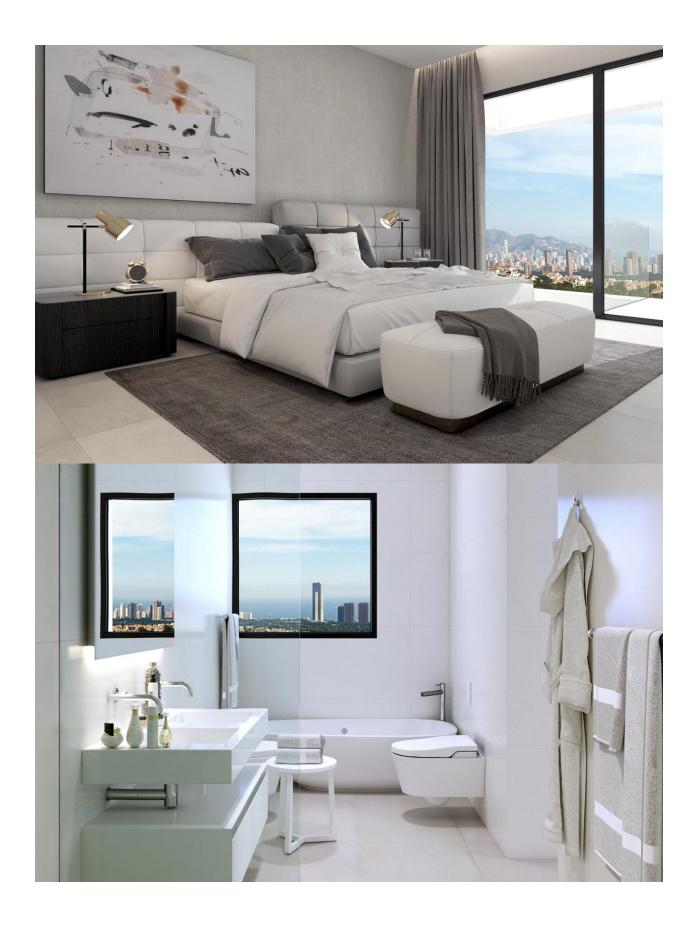

## **DESCRIPTION**

4 luxury minimalist style villas with panoramic sea views and the city of Benidorm. The house is distributed in 3 flors. It has a basement for 2 cars, ground floor and upper floor with 3 bedrooms and 2 batrooms, exclusive equipment and top quality materials. To enjoy large and diaphanous spaces that provide the house with great light and spaciousness. All the houses have a fully equipped kitchen integrated into the living room, which connects the garden area with the infinity pool and the main terrace.