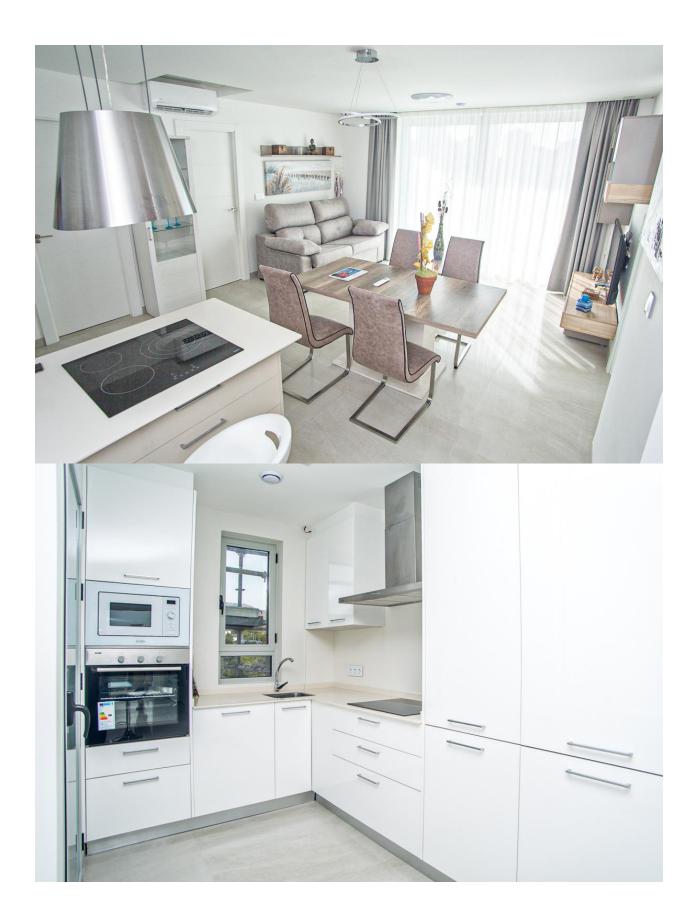

## **DESCRIPTION**

Type A, B, C two-bedroom apartments from € 180,000 to € 320,000. 8-storey building, six with appliances type A, B, C and the seventh with 3 apartments type "Big" that communicate with the eighth through a private tower to the terrace area with pergola and outdoor area. Apartment TYPE A and C: it has surface constr. approx. 80 m2, distributed in 1 bedroom with bathroom en suite + a reversible terrace, which could be like another bedroom or as the terrace. Apartment type B: sup.const. approx. 80m2, distributed in 2 bedrooms and 2 bathrooms (one en suite). The building has a private outdoor garage, storage room in the basement, infinity pool plus whirlpool and garden areas. It is located 15 min walk to the beach of Poniente and La Cala Finestrat, 10 min. of the shopping centers "La Marina". Possibility to buy garage and storage.