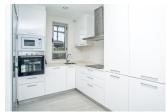

## **DESCRIPTION**

Type A, B, C two-bedroom apartments from € 180,000 to € 320,000. 8-storey building, six with appliances type A, B, C and the seventh with 3 apartments type "Big" that communicate with the eighth through a private tower to the terrace area with pergola and outdoor area. Apartment TYPE A and C: it has surface constr. approx. 80 m2, distributed in 1 bedroom with bathroom en suite + a reversible terrace, which could be like another bedroom or as the terrace. Apartment type B: sup.const. approx. 80m2, distributed in 2 bedrooms and 2 bathrooms (one en suite). The building has a private outdoor garage, storage room in the basement, infinity pool plus whirlpool and garden areas. It is located 15 min walk to the beach of Poniente and La Cala Finestrat, 10 min. of the shopping centers "La Marina". Possibility to buy garage and storage.