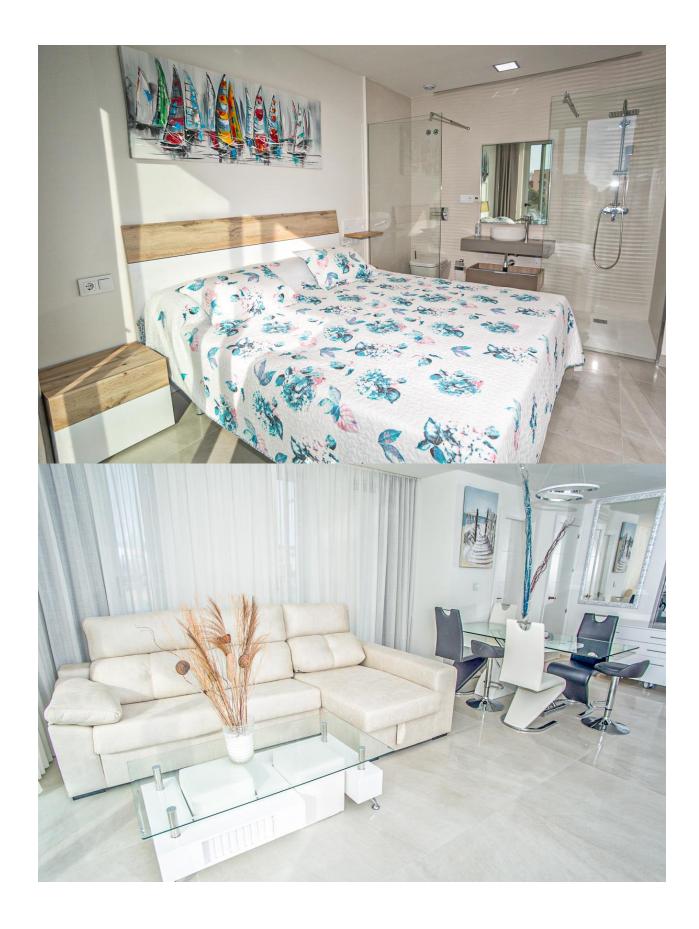

## **DESCRIPTION**

Type A, B, C two-bedroom apartments from € 180,000 to € 320,000. 8-storey building, six with appliances type A, B, C and the seventh with 3 apartments type "Big" that communicate with the eighth through a private tower to the terrace area with pergola and outdoor area. Apartment TYPE A and C: it has surface constr. approx. 80 m2, distributed in 1 bedroom with bathroom en suite + a reversible terrace, which could be like another bedroom or as the terrace. Apartment type B: sup.const. approx. 80m2, distributed in 2 bedrooms and 2 bathrooms (one en suite). The building has a private outdoor garage, storage room in the basement, infinity pool plus whirlpool and garden areas. It is located 15 min walk to the beach of Poniente and La Cala Finestrat, 10 min. of the shopping centers "La Marina". Possibility to buy garage and storage.