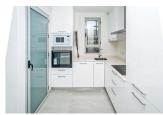

## **DESCRIPTION**

Type A, B, C two-bedroom apartments from € 180,000 to € 320,000. 8-storey building, six with appliances type A, B, C and the seventh with 3 apartments type "Big" that communicate with the eighth through a private tower to the terrace area with pergola and outdoor area. Apartment TYPE A and C: it has surface constr. approx. 80 m2, distributed in 1 bedroom with bathroom en suite + a reversible terrace, which could be like another bedroom or as the terrace. Apartment type B: sup.const. approx. 80m2, distributed in 2 bedrooms and 2 bathrooms (one en suite). The building has a private outdoor garage, storage room in the basement, infinity pool plus whirlpool and garden areas. It is located 15 min walk to the beach of Poniente and La Cala Finestrat, 10 min. of the shopping centers "La Marina". Possibility to buy garage and storage.