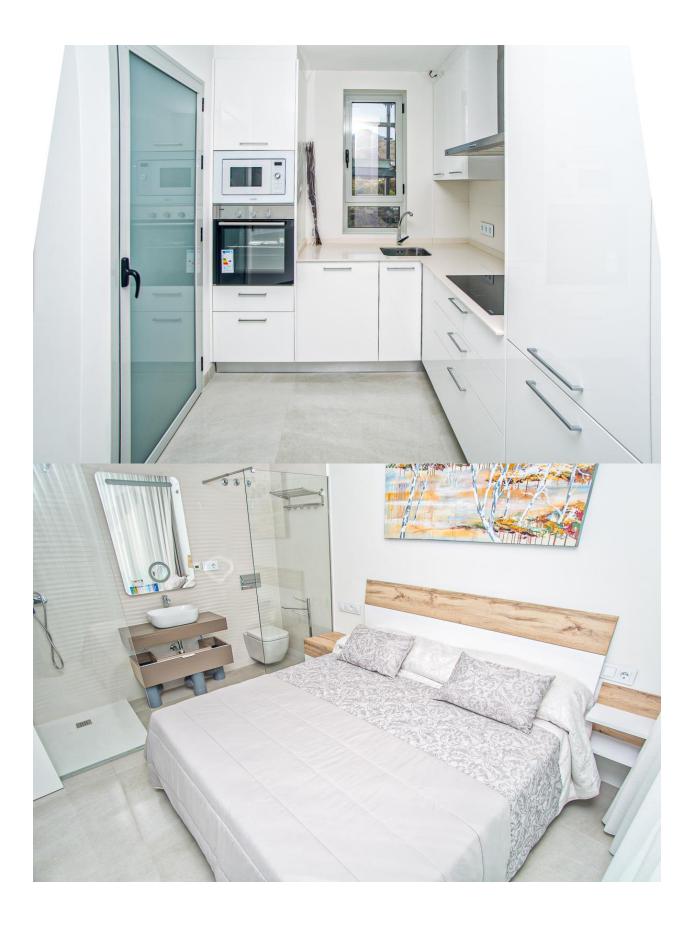

## **DESCRIPTION**

Type A, B, C two-bedroom apartments from € 180,000 to € 320,000. 8-storey building, six with appliances type A, B, C and the seventh with 3 apartments type "Big" that communicate with the eighth through a private tower to the terrace area with pergola and outdoor area. Apartment TYPE A and C: it has surface constr. approx. 80 m2, distributed in 1 bedroom with bathroom en suite + a reversible terrace, which could be like another bedroom or as the terrace. Apartment type B: sup.const. approx. 80m2, distributed in 2 bedrooms and 2 bathrooms (one en suite). The building has a private outdoor garage, storage room in the basement, infinity pool plus whirlpool and garden areas. It is located 15 min walk to the beach of Poniente and La Cala Finestrat, 10 min. of the shopping centers "La Marina". Possibility to buy garage and storage.