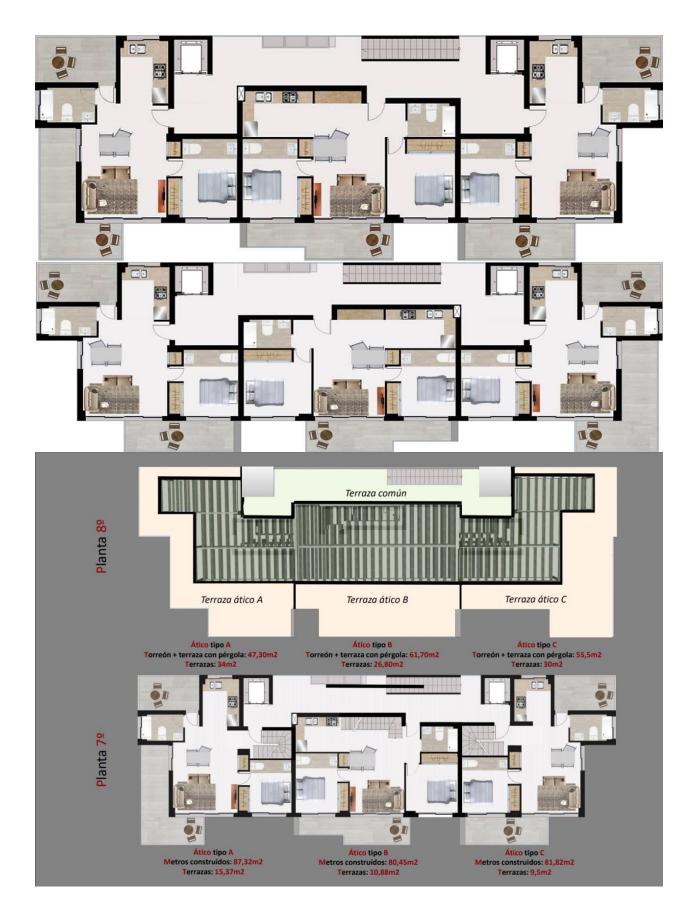

## **DESCRIPTION**

Type A, B, C two-bedroom apartments from € 180,000 to € 320,000. 8-storey building, six with appliances type A, B, C and the seventh with 3 apartments type "Big" that communicate with the eighth through a private tower to the terrace area with pergola and outdoor area. Apartment TYPE A and C: it has surface constr. approx. 80 m2, distributed in 1 bedroom with bathroom en suite + a reversible terrace, which could be like another bedroom or as the terrace. Apartment type B: sup.const. approx. 80m2, distributed in 2 bedrooms and 2 bathrooms (one en suite). The building has a private outdoor garage, storage room in the basement, infinity pool plus whirlpool and garden areas. It is located 15 min walk to the beach of Poniente and La Cala Finestrat, 10 min. of the shopping centers "La Marina". Possibility to buy garage and storage.