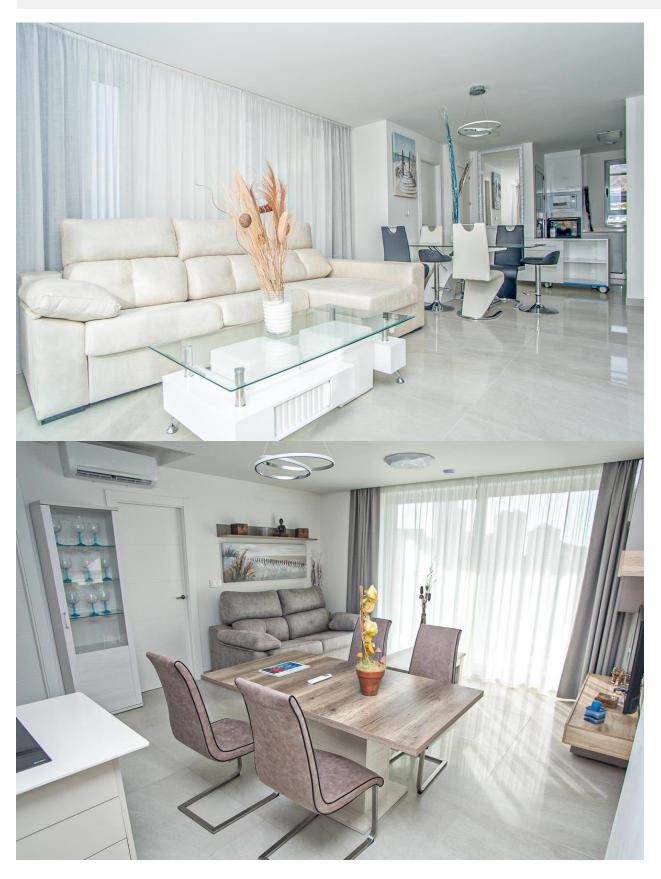

## **DESCRIPTION**

Type A, B, C two-bedroom apartments from € 180,000 to € 320,000. 8-storey building, six with appliances type A, B, C and the seventh with 3 apartments type "Big" that communicate with the eighth through a private tower to the terrace area with pergola and outdoor area. Apartment TYPE A and C: it has surface constr. approx. 80 m2, distributed in 1 bedroom with bathroom en suite + a reversible terrace, which could be like another bedroom or as the terrace. Apartment type B: sup.const. approx. 80m2, distributed in 2 bedrooms and 2 bathrooms (one en suite). The building has a private outdoor garage, storage room in the basement, infinity pool plus whirlpool and garden areas. It is located 15 min walk to the beach of Poniente and La Cala Finestrat, 10 min. of the shopping centers "La Marina". Possibility to buy garage and storage.