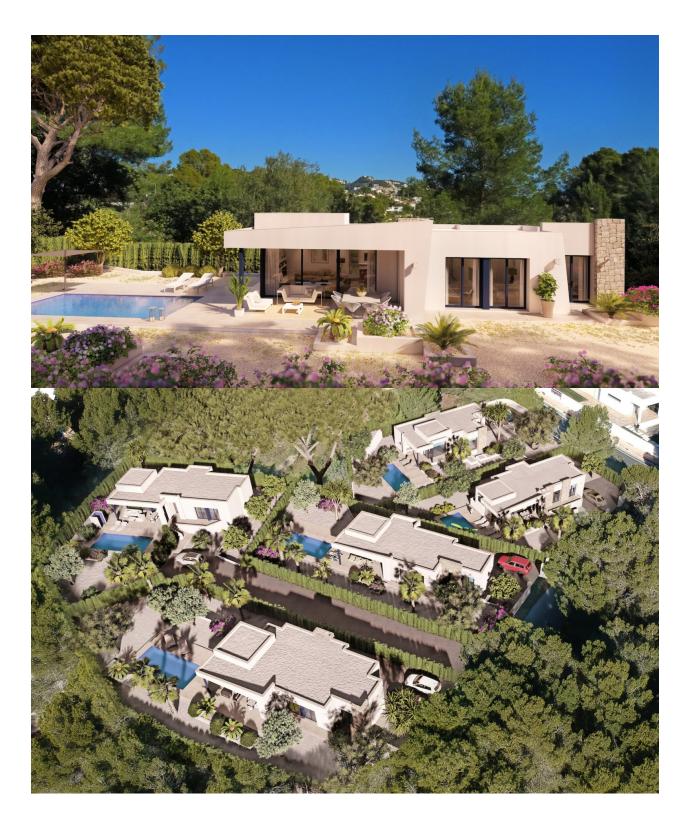

#### **DESCRIPTION**

A lovely small residencial complex in the Fanadix area in Benissa. In a green environment. Close to a few beaches and in the middle of Moraira and Calpe. Both are 10 minutes away. The architect designed the complex in such a way that it is integrated in its surroundings. The location is quiet and close to many amenties. Each villa has an individual design and lay-out. They are all on one floor. From the hall you enter the open living-dining area and fully equipped kitchen. From here you have direct access to the pool terrace and the barbecue area. All houses have 3 bedrooms. The master bedroom has its own bathroom and the two other bedrooms share the second bathroom. All bedrooms have large, fitted wardrobes. Furthermore there is a laundry room. The large windows ensure plenty of natural light. Undefloor heating throughout, air conditioning (hot / cold), double glazing (climalit) and pre-installation of alarm. Energy efficient (certificate A). Inside area varies from 138 -153m2. Outside area from 123 - 153 m2. Four villas are set on plots of 800 m2 and 1 villa is situated on a plot of 925 m2. Off plan!