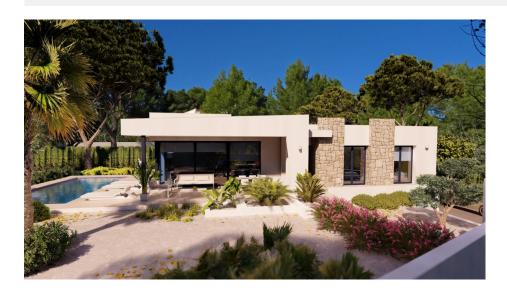

#### **DESCRIPTION**

A lovely small residencial complex in the Fanadix area in Benissa. In a green environment. Close to a few beaches and in the middle of Moraira and Calpe. Both are 10 minutes away. The architect designed the complex in such a way that it is integrated in its surroundings. The location is quiet and close to many amenties. Each villa has an individual design and lay-out. They are all on one floor. From the hall you enter the open living-dining area and fully equipped kitchen. From here you have direct access to the pool terrace and the barbecue area. All houses have 3 bedrooms. The master bedroom has its own bathroom and the two other bedrooms share the second bathroom. All bedrooms have large, fitted wardrobes. Furthermore there is a laundry room. The large windows ensure plenty of natural light. Undefloor heating throughout, air conditioning (hot / cold), double glazing (climalit) and pre-installation of alarm. Energy efficient (certificate A). Inside area varies from 138 -153m2. Outside area from 123 - 153 m2. Four villas are set on plots of 800 m2 and 1 villa is situated on a plot of 925 m2. Off plan!