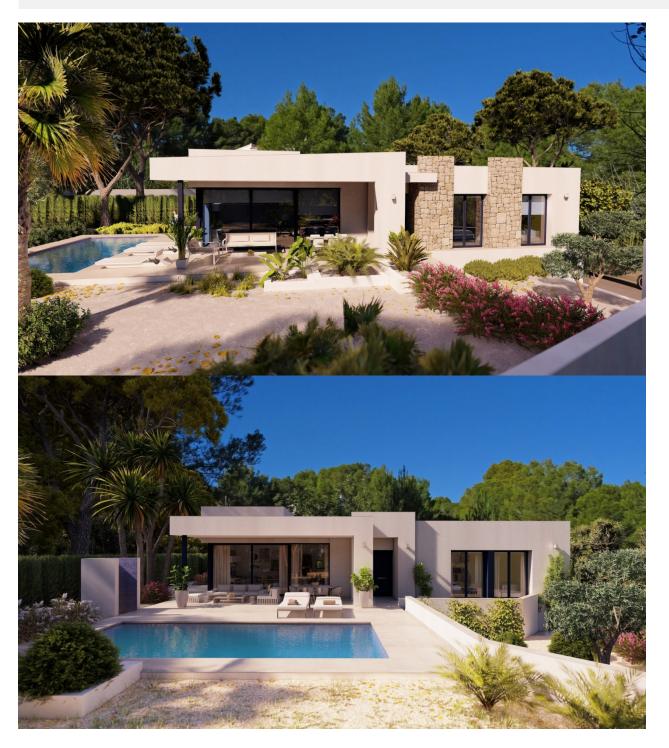

#### **DESCRIPTION**

A lovely small residencial complex in the Fanadix area in Benissa. In a green environment. Close to a few beaches and in the middle of Moraira and Calpe. Both are 10 minutes away. The architect designed the complex in such a way that it is integrated in its surroundings. The location is quiet and close to many amenties. Each villa has an individual design and lay-out. They are all on one floor. From the hall you enter the open living-dining area and fully equipped kitchen. From here you have direct access to the pool terrace and the barbecue area. All houses have 3 bedrooms. The master bedroom has its own bathroom and the two other bedrooms share the second bathroom. All bedrooms have large, fitted wardrobes. Furthermore there is a laundry room. The large windows ensure plenty of natural light. Undefloor heating throughout, air conditioning (hot / cold), double glazing (climalit) and pre-installation of alarm. Energy efficient (certificate A). Inside area varies from 138 -153m2. Outside area from 123 - 153 m2. Four villas are set on plots of 800 m2 and 1 villa is situated on a plot of 925 m2. Off plan!