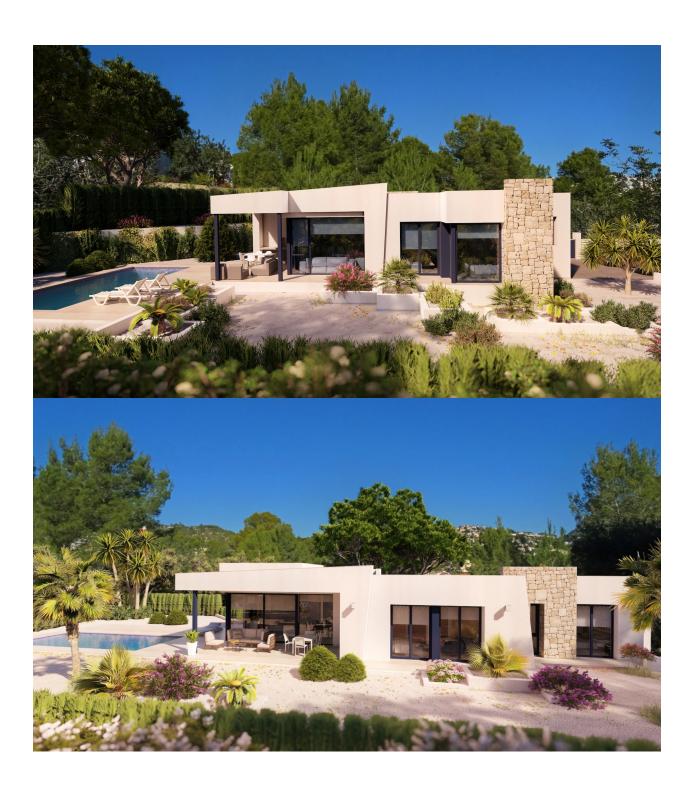

#### **DESCRIPTION**

A lovely small residencial complex in the Fanadix area in Benissa. In a green environment. Close to a few beaches and in the middle of Moraira and Calpe. Both are 10 minutes away. The architect designed the complex in such a way that it is integrated in its surroundings. The location is quiet and close to many amenties. Each villa has an individual design and lay-out. They are all on one floor. From the hall you enter the open living-dining area and fully equipped kitchen. From here you have direct access to the pool terrace and the barbecue area. All houses have 3 bedrooms. The master bedroom has its own bathroom and the two other bedrooms share the second bathroom. All bedrooms have large, fitted wardrobes. Furthermore there is a laundry room. The large windows ensure plenty of natural light. Undefloor heating throughout, air conditioning (hot / cold), double glazing (climalit) and pre-installation of alarm. Energy efficient (certificate A). Inside area varies from 138 -153m2. Outside area from 123 - 153 m2. Four villas are set on plots of 800 m2 and 1 villa is situated on a plot of 925 m2. Off plan!