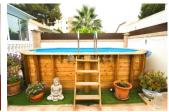

#### **DESCRIPTION**

SEMI-DETACHED 3 BED CHALET CAMPOAMOR BEACH. This southwest facing, all one level chalet is only 900m from the beach and has been totally refurbished. It has a large and pleasant garden with hot tub and a brand-new pool where you can enjoy the outdoors. At the entrance of the house there is a very cosy living room with a separate, modern and recently reformed kitchen. Behind the kitchen there is a spacious closed laundry room which is very useful. There are a total of three bedrooms, two of them with double bed and a guest bedroom with a single bed together with two recently refurbished bathrooms with a walkin shower. Only three years ago a large and beautiful conservatory was added to the house to be able to enjoy the sun even in winter, which makes the second living room very bright. The house has been renovated with high quality materials, recreating the areas of the house to make the most of the space and create a home with modern touches. The house has satellite TV installed and fibre optic connected to the