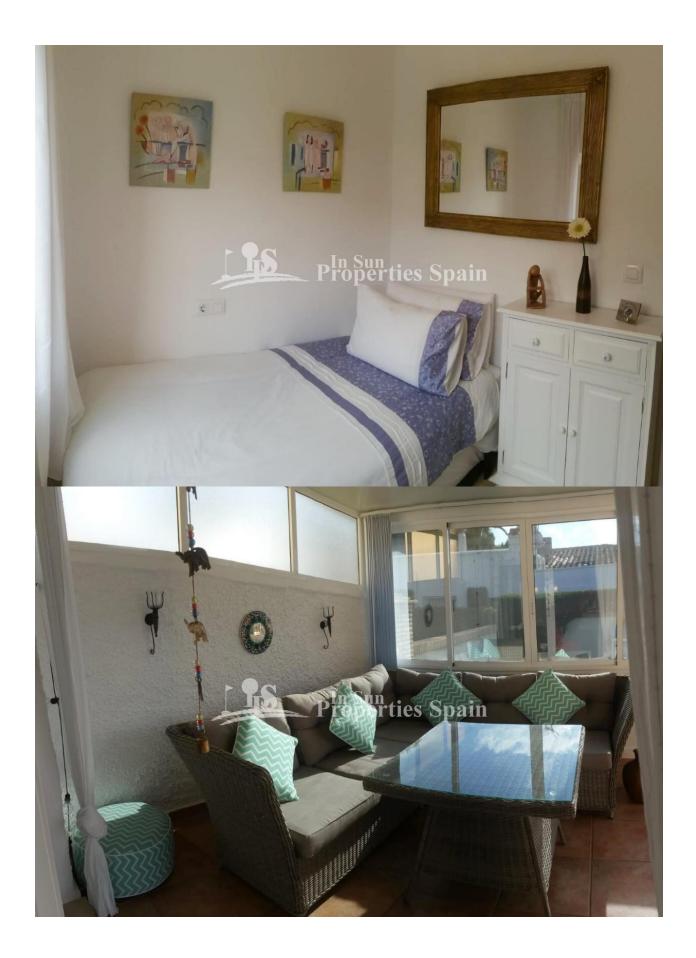

#### **DESCRIPTION**

SEMI-DETACHED 3 BED CHALET CAMPOAMOR BEACH. This southwest facing, all one level chalet is only 900m from the beach and has been totally refurbished. It has a large and pleasant garden with hot tub and a brand-new pool where you can enjoy the outdoors. At the entrance of the house there is a very cosy living room with a separate, modern and recently reformed kitchen. Behind the kitchen there is a spacious closed laundry room which is very useful. There are a total of three bedrooms, two of them with double bed and a guest bedroom with a single bed together with two recently refurbished bathrooms with a walkin shower. Only three years ago a large and beautiful conservatory was added to the house to be able to enjoy the sun even in winter, which makes the second living room very bright. The house has been renovated with high quality materials, recreating the areas of the house to make the most of the space and create a home with modern touches. The house has satellite TV installed and fibre optic connected to the