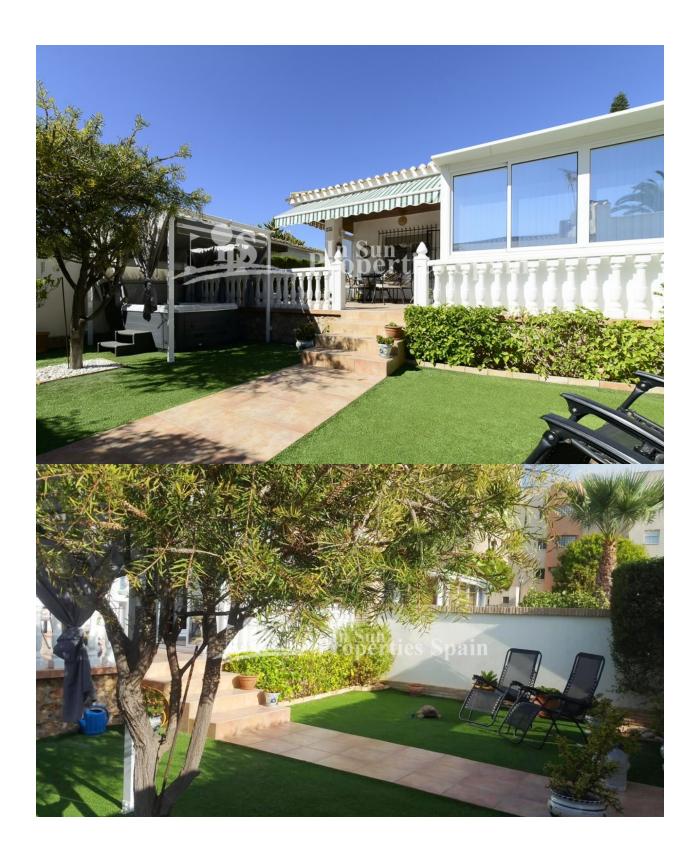

#### **DESCRIPTION**

SEMI-DETACHED 3 BED CHALET CAMPOAMOR BEACH. This southwest facing, all one level chalet is only 900m from the beach and has been totally refurbished. It has a large and pleasant garden with hot tub and a brand-new pool where you can enjoy the outdoors. At the entrance of the house there is a very cosy living room with a separate, modern and recently reformed kitchen. Behind the kitchen there is a spacious closed laundry room which is very useful. There are a total of three bedrooms, two of them with double bed and a guest bedroom with a single bed together with two recently refurbished bathrooms with a walkin shower. Only three years ago a large and beautiful conservatory was added to the house to be able to enjoy the sun even in winter, which makes the second living room very bright. The house has been renovated with high quality materials, recreating the areas of the house to make the most of the space and create a home with modern touches. The house has satellite TV installed and fibre optic connected to the