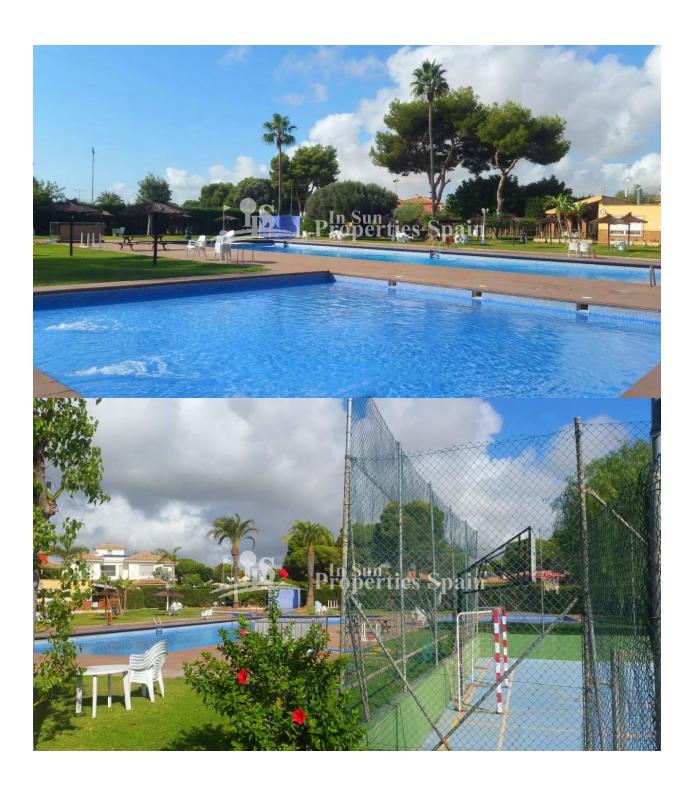

house. White goods included, no furniture. Outside the house there is a parking place belonging to the house. The property is located in a very quiet area in Dehesa de Campoamor where you can enjoy the urbanization of Las Villas with a large community swimming pool of Olympic size and another smaller one for children, paddle and tennis courts, playground, kiosk and green areas. The common area is very close to the house, just one minute walk away. In addition, the house is close to all the amenities, famous restaurants in Campoamor and surroundings, Marina, natural areas, children's playgrounds, Zenia Boulevard shopping centre 5 minutes away by car, and several magnificent beaches in Campoamor. Campoamor is close to all the beautiful golf courses in the area (Real Club de Golf de Campoamor, Las Ramblas, Las Colinas, Lo Romero, La Manga, etc. The nearest Airports are Alicante and Murcia Corvera, both approximately 50 minutes away. This recently renovated to the highest standard, wonderfully located spectacular semi-detached chalet is a lovely property that will not be on the market for long!