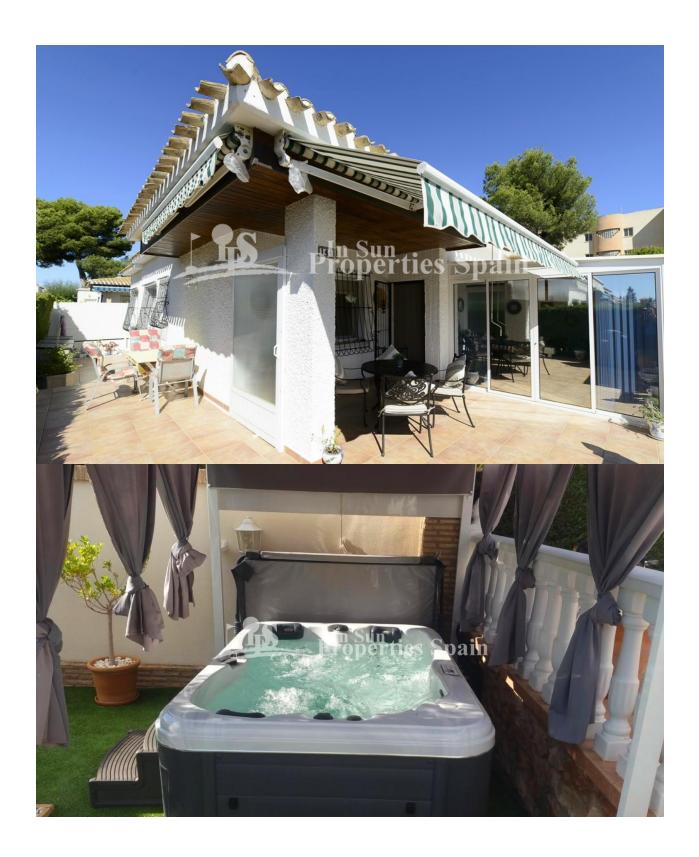

#### **DESCRIPTION**

SEMI-DETACHED 3 BED CHALET CAMPOAMOR BEACH. This southwest facing, all one level chalet is only 900m from the beach and has been totally refurbished. It has a large and pleasant garden with hot tub and a brand-new pool where you can enjoy the outdoors. At the entrance of the house there is a very cosy living room with a separate, modern and recently reformed kitchen. Behind the kitchen there is a spacious closed laundry room which is very useful. There are a total of three bedrooms, two of them with double bed and a guest bedroom with a single bed together with two recently refurbished bathrooms with a walkin shower. Only three years ago a large and beautiful conservatory was added to the house to be able to enjoy the sun even in winter, which makes the second living room very bright. The house has been renovated with high quality materials, recreating the areas of the house to make the most of the space and create a home with modern touches. The house has satellite TV installed and fibre optic connected to the