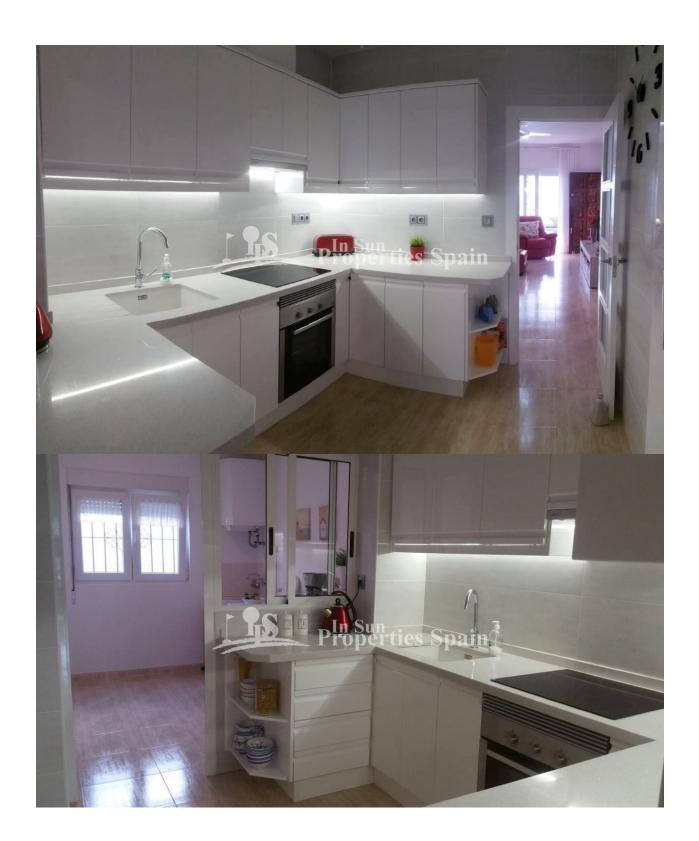

#### **DESCRIPTION**

SEMI-DETACHED 3 BED CHALET CAMPOAMOR BEACH. This southwest facing, all one level chalet is only 900m from the beach and has been totally refurbished. It has a large and pleasant garden with hot tub and a brand-new pool where you can enjoy the outdoors. At the entrance of the house there is a very cosy living room with a separate, modern and recently reformed kitchen. Behind the kitchen there is a spacious closed laundry room which is very useful. There are a total of three bedrooms, two of them with double bed and a guest bedroom with a single bed together with two recently refurbished bathrooms with a walkin shower. Only three years ago a large and beautiful conservatory was added to the house to be able to enjoy the sun even in winter, which makes the second living room very bright. The house has been renovated with high quality materials, recreating the areas of the house to make the most of the space and create a home with modern touches. The house has satellite TV installed and fibre optic connected to the

# CUISINE

- cuisine fermée
- cuisine équipée
- granit