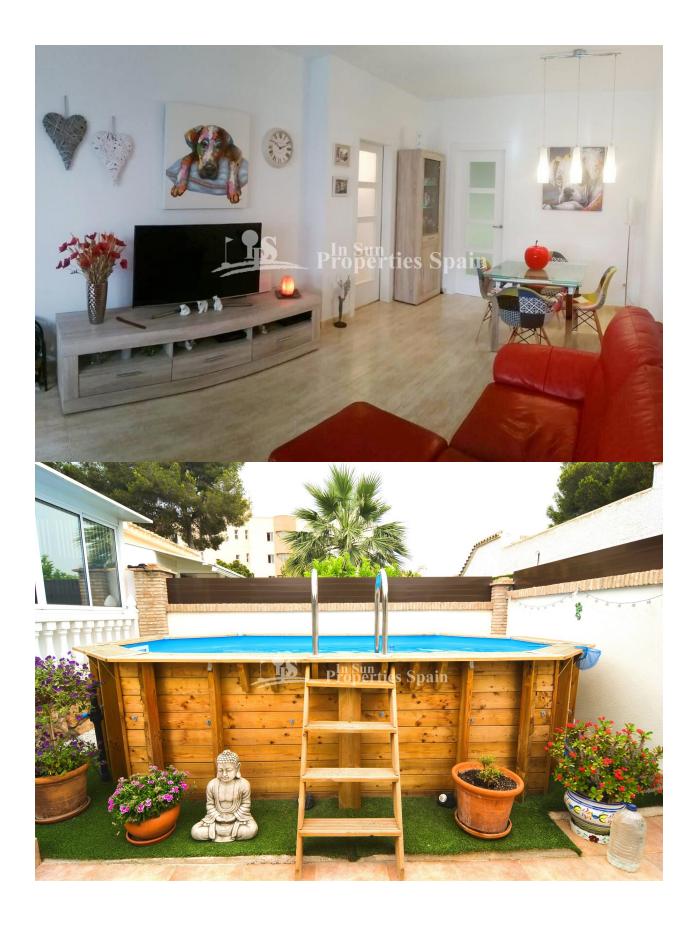

#### **DESCRIPTION**

SEMI-DETACHED 3 BED CHALET CAMPOAMOR BEACH. This southwest facing, all one level chalet is only 900m from the beach and has been totally refurbished. It has a large and pleasant garden with hot tub and a brand-new pool where you can enjoy the outdoors. At the entrance of the house there is a very cosy living room with a separate, modern and recently reformed kitchen. Behind the kitchen there is a spacious closed laundry room which is very useful. There are a total of three bedrooms, two of them with double bed and a guest bedroom with a single bed together with two recently refurbished bathrooms with a walkin shower. Only three years ago a large and beautiful conservatory was added to the house to be able to enjoy the sun even in winter, which makes the second living room very bright. The house has been renovated with high quality materials, recreating the areas of the house to make the most of the space and create a home with modern touches. The house has satellite TV installed and fibre optic connected to the