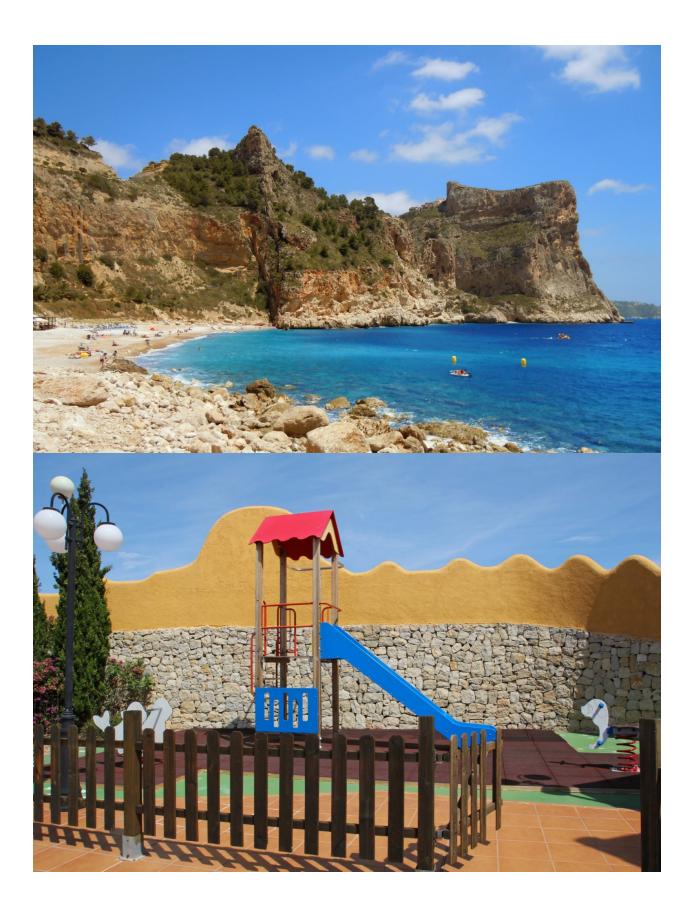

## **DESCRIPTION**

Modern new build apartments with 2 bedrooms and 2 bathrooms, open kitchen to the living room. There are different models to choose from. With terrace and garden on the ground floor and with terrace and solarium on the first floor. The apartments are equipped with underfloor heating, air conditioning through conduct with thermostat in the living room, hot water supply. Kitchen with built-in appliances and a decoration project that gives the apartments a unique, modern and contemporary style. The communal areas with large swimming pool surrounded by large terraces, children's playground, social club, gardens and parking spaces. A short distance from the beach, 4 km from Moraira and of course from all the services of the Cumbre del Sol urbanization.