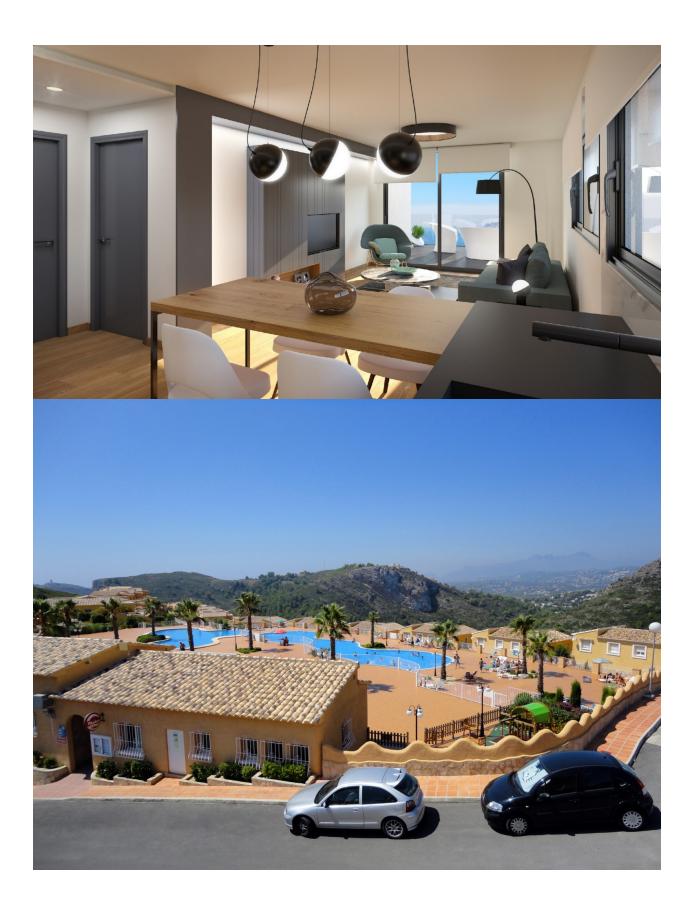

## **DESCRIPTION**

Modern new build apartments with 2 bedrooms and 2 bathrooms, open kitchen to the living room. There are different models to choose from. With terrace and garden on the ground floor and with terrace and solarium on the first floor. The apartments are equipped with underfloor heating, air conditioning through conduct with thermostat in the living room, hot water supply. Kitchen with built-in appliances and a decoration project that gives the apartments a unique, modern and contemporary style. The communal areas with large swimming pool surrounded by large terraces, children's playground, social club, gardens and parking spaces. A short distance from the beach, 4 km from Moraira and of course from all the services of the Cumbre del Sol urbanization.