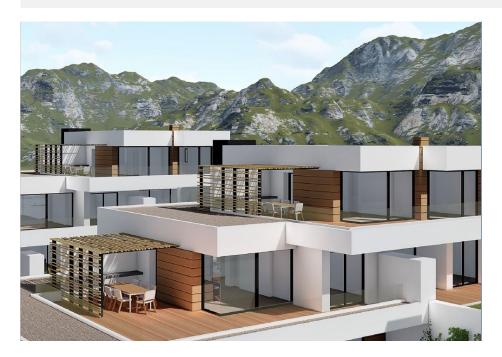

## **DESCRIPTION**

Modern new build apartments with 2 bedrooms and 2 bathrooms, open kitchen to the living room. There are different models to choose from. With terrace and garden on the ground floor and with terrace and solarium on the first floor. The apartments are equipped with underfloor heating, air conditioning through conduct with thermostat in the living room, hot water supply. Kitchen with built-in appliances and a decoration project that gives the apartments a unique, modern and contemporary style. The communal areas with large swimming pool surrounded by large terraces, children's playground, social club, gardens and parking spaces. A short distance from the beach, 4 km from Moraira and of course from all the services of the Cumbre del Sol urbanization.