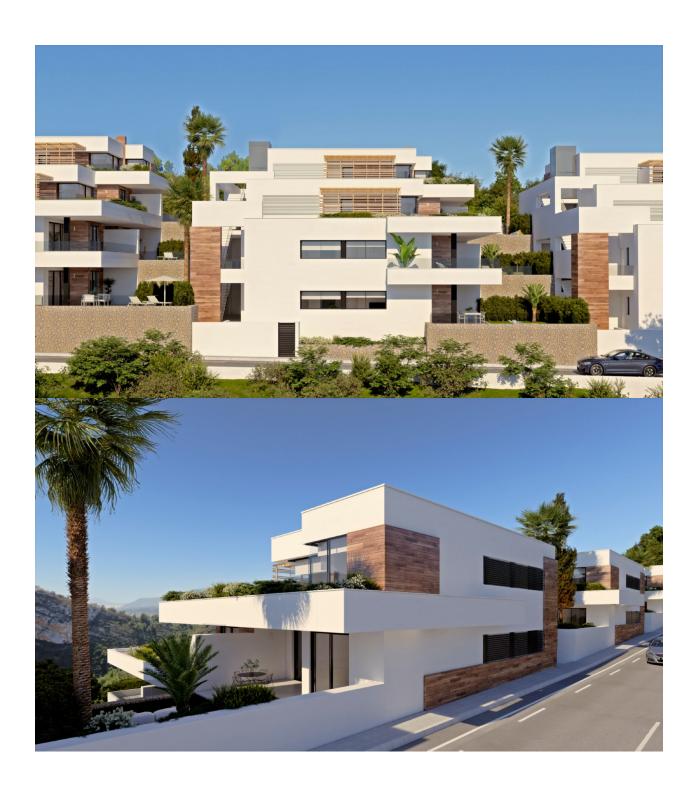

## **DESCRIPTION**

Modern new build apartments with 2 bedrooms and 2 bathrooms, open kitchen to the living room. There are different models to choose from. With terrace and garden on the ground floor and with terrace and solarium on the first floor. The apartments are equipped with underfloor heating, air conditioning through conduct with thermostat in the living room, hot water supply. Kitchen with built-in appliances and a decoration project that gives the apartments a unique, modern and contemporary style. The communal areas with large swimming pool surrounded by large terraces, children's playground, social club, gardens and parking spaces. A short distance from the beach, 4 km from Moraira and of course from all the services of the Cumbre del Sol urbanization.