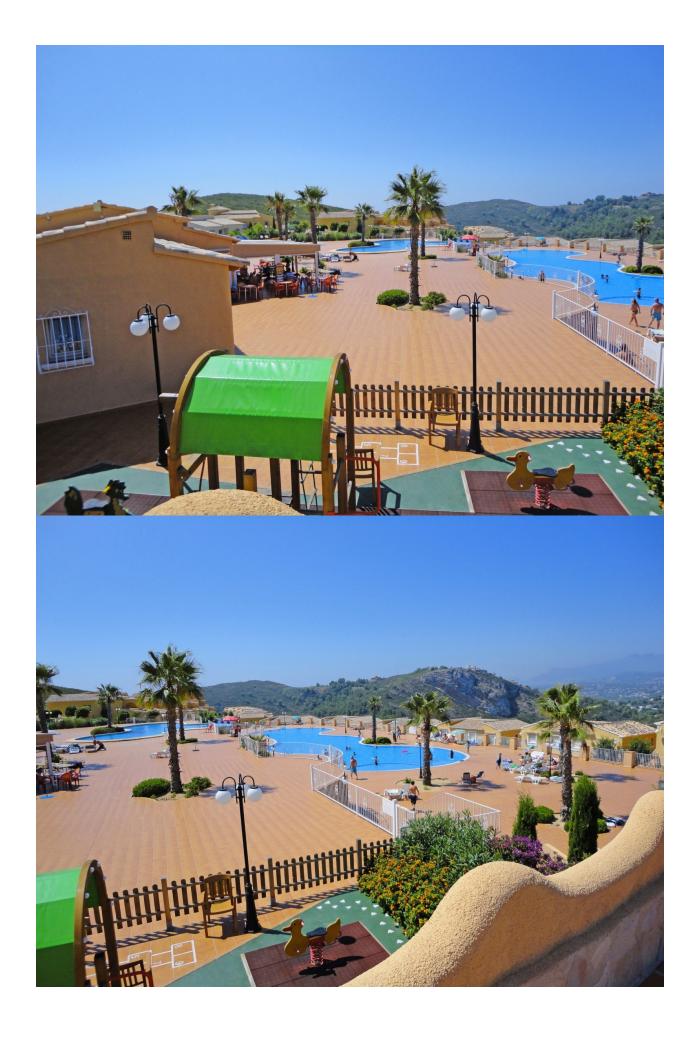

## **DESCRIPTION**

Modern new build apartments with 2 bedrooms and 2 bathrooms, open kitchen to the living room. There are different models to choose from. With terrace and garden on the ground floor and with terrace and solarium on the first floor. The apartments are equipped with underfloor heating, air conditioning through conduct with thermostat in the living room, hot water supply. Kitchen with built-in appliances and a decoration project that gives the apartments a unique, modern and contemporary style. The communal areas with large swimming pool surrounded by large terraces, children's playground, social club, gardens and parking spaces. A short distance from the beach, 4 km from Moraira and of course from all the services of the Cumbre del Sol urbanization.