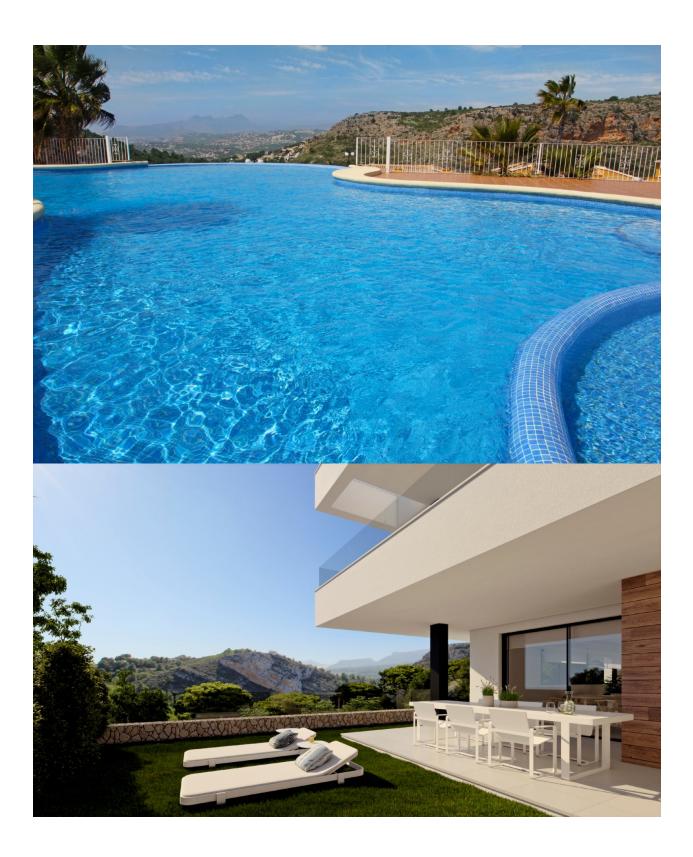

## **DESCRIPTION**

Modern new build apartments with 2 bedrooms and 2 bathrooms, open kitchen to the living room. There are different models to choose from. With terrace and garden on the ground floor and with terrace and solarium on the first floor. The apartments are equipped with underfloor heating, air conditioning through conduct with thermostat in the living room, hot water supply. Kitchen with built-in appliances and a decoration project that gives the apartments a unique, modern and contemporary style. The communal areas with large swimming pool surrounded by large terraces, children's playground, social club, gardens and parking spaces. A short distance from the beach, 4 km from Moraira and of course from all the services of the Cumbre del Sol urbanization.