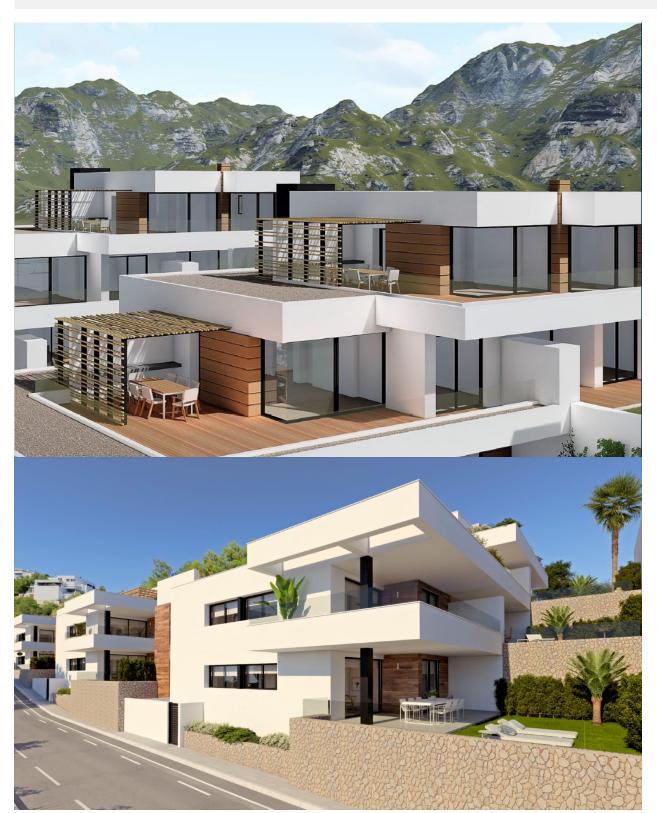

## **DESCRIPTION**

Modern new build apartments with 2 bedrooms and 2 bathrooms, open kitchen to the living room. There are different models to choose from. With terrace and garden on the ground floor and with terrace and solarium on the first floor. The apartments are equipped with underfloor heating, air conditioning through conduct with thermostat in the living room, hot water supply. Kitchen with built-in appliances and a decoration project that gives the apartments a unique, modern and contemporary style. The communal areas with large swimming pool surrounded by large terraces, children's playground, social club, gardens and parking spaces. A short distance from the beach, 4 km from Moraira and of course from all the services of the Cumbre del Sol urbanization.