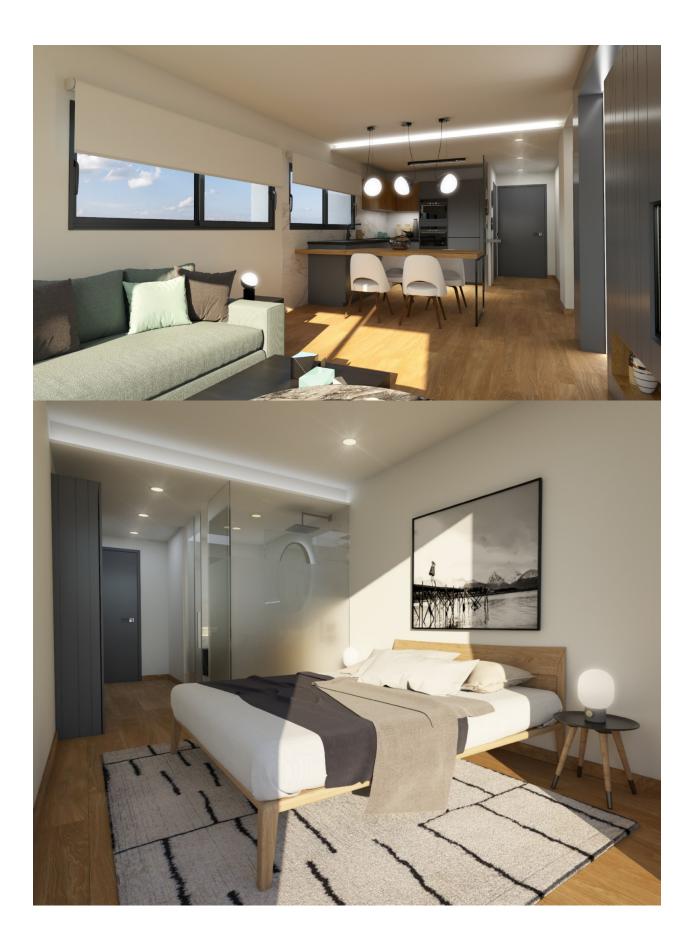

## **DESCRIPTION**

Modern new build apartments with 2 bedrooms and 2 bathrooms, open kitchen to the living room. There are different models to choose from. With terrace and garden on the ground floor and with terrace and solarium on the first floor. The apartments are equipped with underfloor heating, air conditioning through conduct with thermostat in the living room, hot water supply. Kitchen with built-in appliances and a decoration project that gives the apartments a unique, modern and contemporary style. The communal areas with large swimming pool surrounded by large terraces, children's playground, social club, gardens and parking spaces. A short distance from the beach, 4 km from Moraira and of course from all the services of the Cumbre del Sol urbanization.