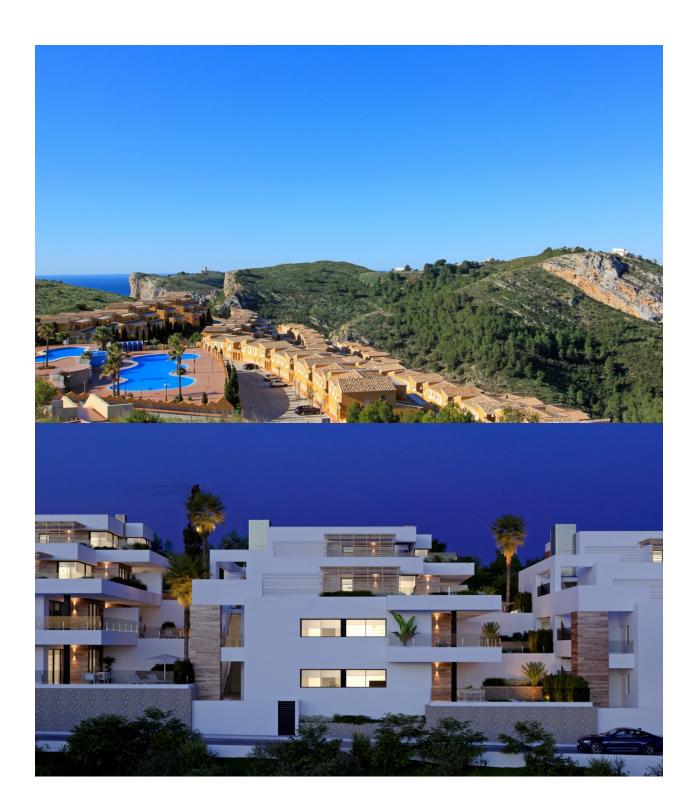

## **DESCRIPTION**

Modern new build apartments with 2 bedrooms and 2 bathrooms, open kitchen to the living room. There are different models to choose from. With terrace and garden on the ground floor and with terrace and solarium on the first floor. The apartments are equipped with underfloor heating, air conditioning through conduct with thermostat in the living room, hot water supply. Kitchen with built-in appliances and a decoration project that gives the apartments a unique, modern and contemporary style. The communal areas with large swimming pool surrounded by large terraces, children's playground, social club, gardens and parking spaces. A short distance from the beach, 4 km from Moraira and of course from all the services of the Cumbre del Sol urbanization.