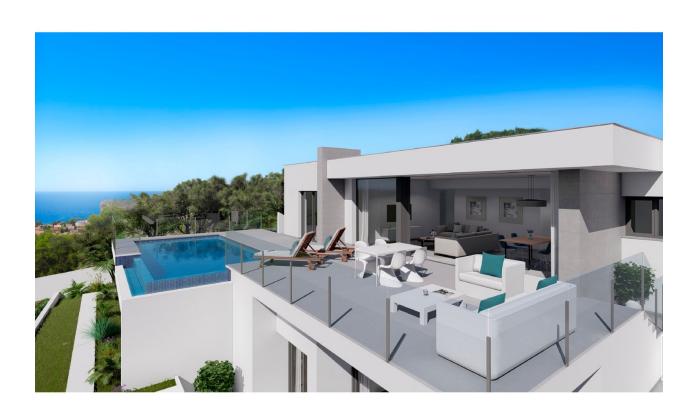

#### DESCRIPTION

Modern design villa situated in Cumbre del Sol in Benitachell, a residential area with magnificent sea views, ideal for year-round enjoyment. The villa has an open distribution to the sea and the light of the Mediterranean, on a single floor which gives an extra comfort. It has 3 double bedrooms, with spacious wardrobes, the master bedroom also has bathroom en suite and direct access to the terrace. Complete the distribution a second bathroom, living room, porch, hall, fully equipped kitchen with laundry annex, parking. The exterior is designed to enjoy the Mediterranean climate, a large terrace with access from the master bedroom and living room, communicates with the pool and gardens of this villa, from which the sea views are its main protagonist.