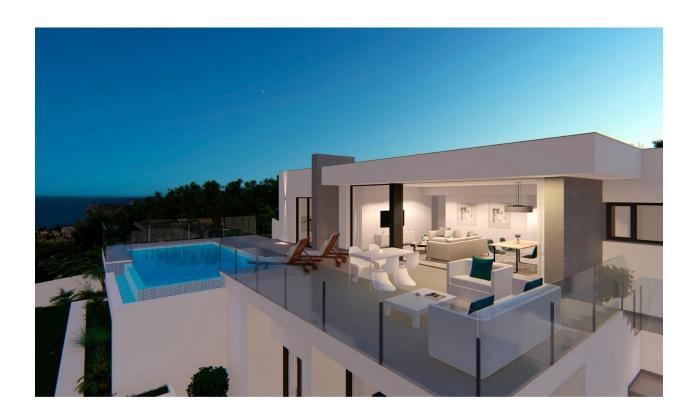

#### DESCRIPTION

Modern design villa situated in Cumbre del Sol in Benitachell, a residential area with magnificent sea views, ideal for year-round enjoyment. The villa has an open distribution to the sea and the light of the Mediterranean, on a single floor which gives an extra comfort. It has 3 double bedrooms, with spacious wardrobes, the master bedroom also has bathroom en suite and direct access to the terrace. Complete the distribution a second bathroom, living room, porch, hall, fully equipped kitchen with laundry annex, parking. The exterior is designed to enjoy the Mediterranean climate, a large terrace with access from the master bedroom and living room, communicates with the pool and gardens of this villa, from which the sea views are its main protagonist.