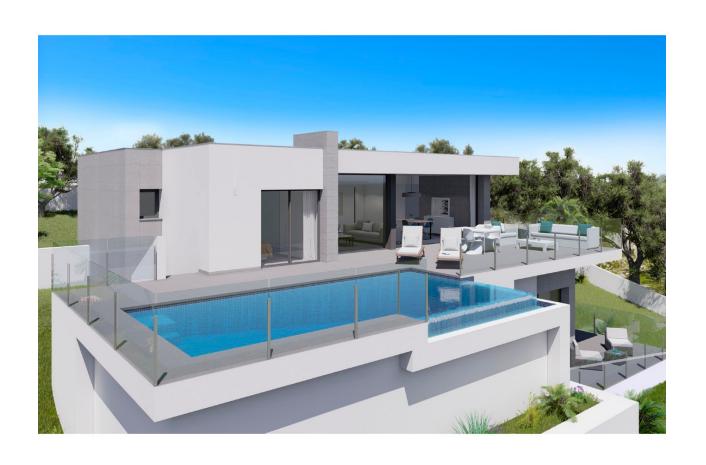

#### DESCRIPTION

Modern design villa situated in Cumbre del Sol in Benitachell, a residential area with magnificent sea views, ideal for year-round enjoyment. The villa has an open distribution to the sea and the light of the Mediterranean, on a single floor which gives an extra comfort. It has 3 double bedrooms, with spacious wardrobes, the master bedroom also has bathroom en suite and direct access to the terrace. Complete the distribution a second bathroom, living room, porch, hall, fully equipped kitchen with laundry annex, parking. The exterior is designed to enjoy the Mediterranean climate, a large terrace with access from the master bedroom and living room, communicates with the pool and gardens of this villa, from which the sea views are its main protagonist.