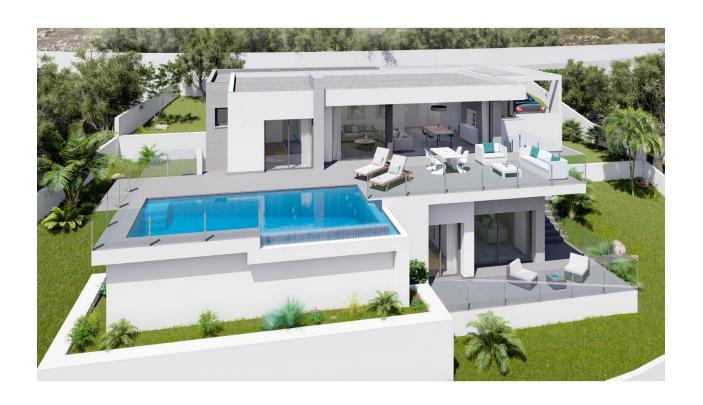

#### DESCRIPTION

Modern design villa situated in Cumbre del Sol in Benitachell, a residential area with magnificent sea views, ideal for year-round enjoyment. The villa has an open distribution to the sea and the light of the Mediterranean, on a single floor which gives an extra comfort. It has 3 double bedrooms, with spacious wardrobes, the master bedroom also has bathroom en suite and direct access to the terrace. Complete the distribution a second bathroom, living room, porch, hall, fully equipped kitchen with laundry annex, parking. The exterior is designed to enjoy the Mediterranean climate, a large terrace with access from the master bedroom and living room, communicates with the pool and gardens of this villa, from which the sea views are its main protagonist.