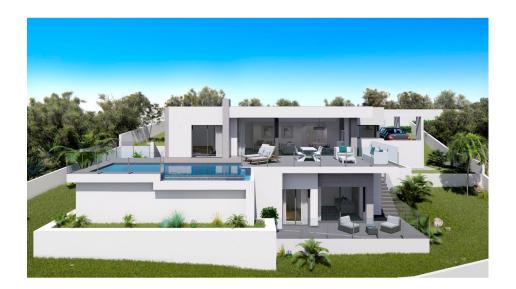

#### DESCRIPTION

Modern design villa situated in Cumbre del Sol in Benitachell, a residential area with magnificent sea views, ideal for year-round enjoyment. The villa has an open distribution to the sea and the light of the Mediterranean, on a single floor which gives an extra comfort. It has 3 double bedrooms, with spacious wardrobes, the master bedroom also has bathroom en suite and direct access to the terrace. Complete the distribution a second bathroom, living room, porch, hall, fully equipped kitchen with laundry annex, parking. The exterior is designed to enjoy the Mediterranean climate, a large terrace with access from the master bedroom and living room, communicates with the pool and gardens of this villa, from which the sea views are its main protagonist.