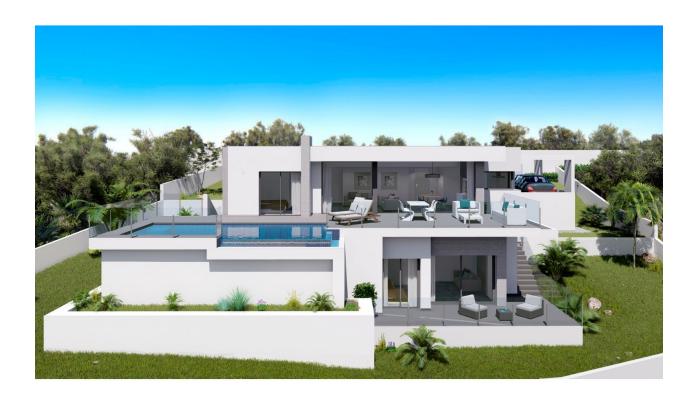

#### DESCRIPTION

Modern design villa situated in Cumbre del Sol in Benitachell, a residential area with magnificent sea views, ideal for year-round enjoyment. The villa has an open distribution to the sea and the light of the Mediterranean, on a single floor which gives an extra comfort. It has 3 double bedrooms, with spacious wardrobes, the master bedroom also has bathroom en suite and direct access to the terrace. Complete the distribution a second bathroom, living room, porch, hall, fully equipped kitchen with laundry annex, parking. The exterior is designed to enjoy the Mediterranean climate, a large terrace with access from the master bedroom and living room, communicates with the pool and gardens of this villa, from which the sea views are its main protagonist.