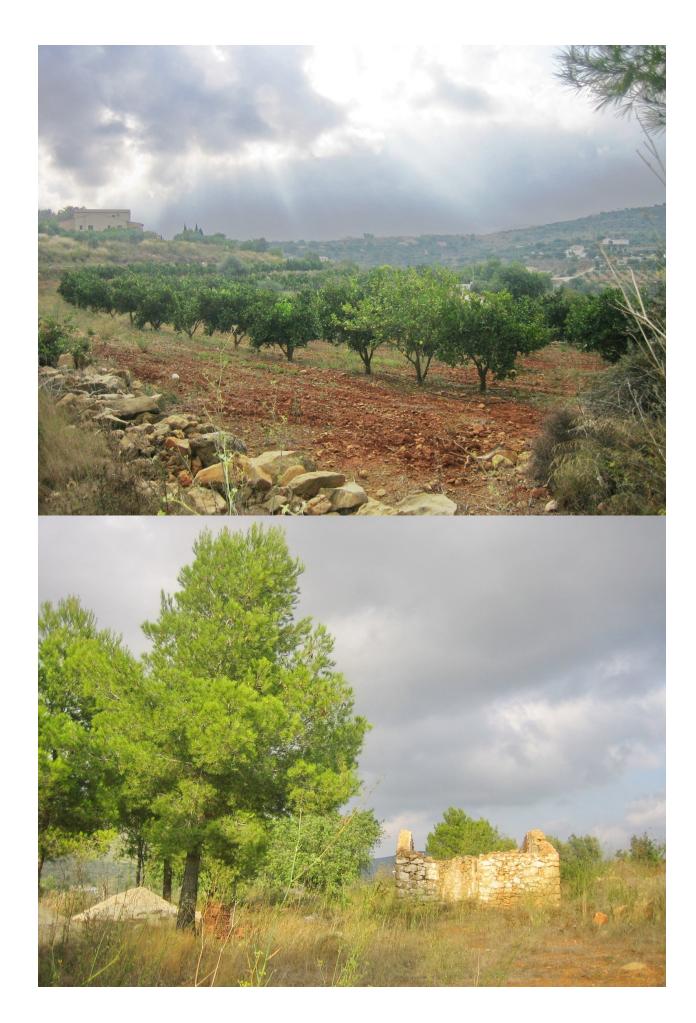

## DESCRIPTION

Plot of land, 18,000 m2 in the area of Canor, Benissa at the Costa Blanca. The plot is flat, has south orientation and lovely open views across the surrounding countryside. The plot is completely fenced, there is mains water and electricity and a telephone connection available. In addition there is water well on the land, which provides sufficient water for the land and a future property. It is possible to construct a family dwelling over 2 levels plus basement with the plot.