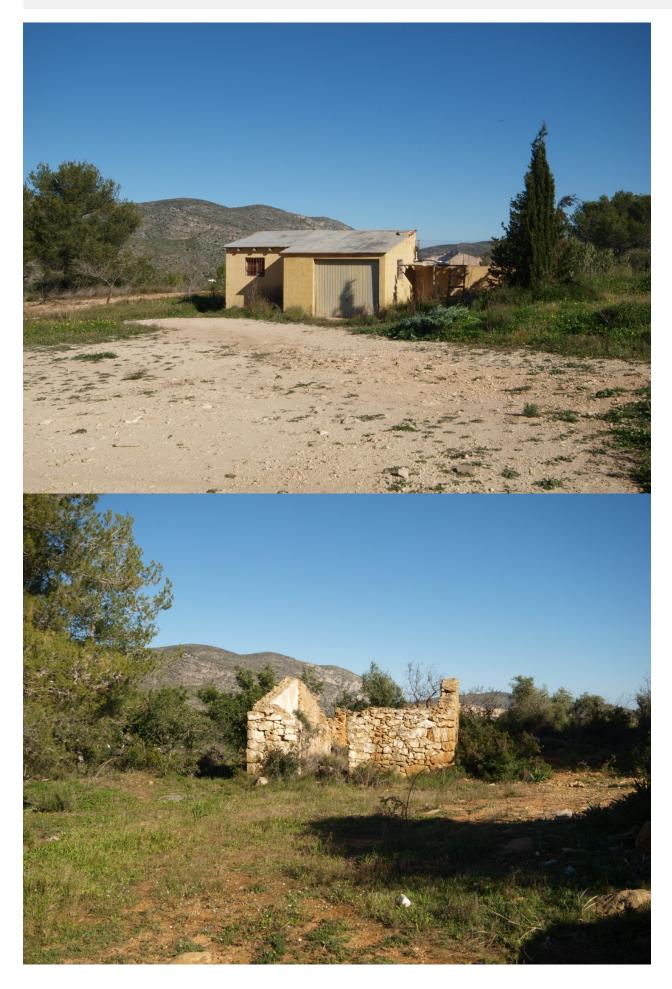

## DESCRIPTION

Plot of land, 18,000 m2 in the area of Canor, Benissa at the Costa Blanca. The plot is flat, has south orientation and lovely open views across the surrounding countryside. The plot is completely fenced, there is mains water and electricity and a telephone connection available. In addition there is water well on the land, which provides sufficient water for the land and a future property. It is possible to construct a family dwelling over 2 levels plus basement with the plot.