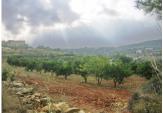

## DESCRIPTION

Plot of land, 18,000 m2 in the area of Canor, Benissa at the Costa Blanca. The plot is flat, has south orientation and lovely open views across the surrounding countryside. The plot is completely fenced, there is mains water and electricity and a telephone connection available. In addition there is water well on the land, which provides sufficient water for the land and a future property. It is possible to construct a family dwelling over 2 levels plus basement with the plot.

## **VIEW**

• Panoramico

"OUR EXPERIENCE IS YOUR GUARANTEE"