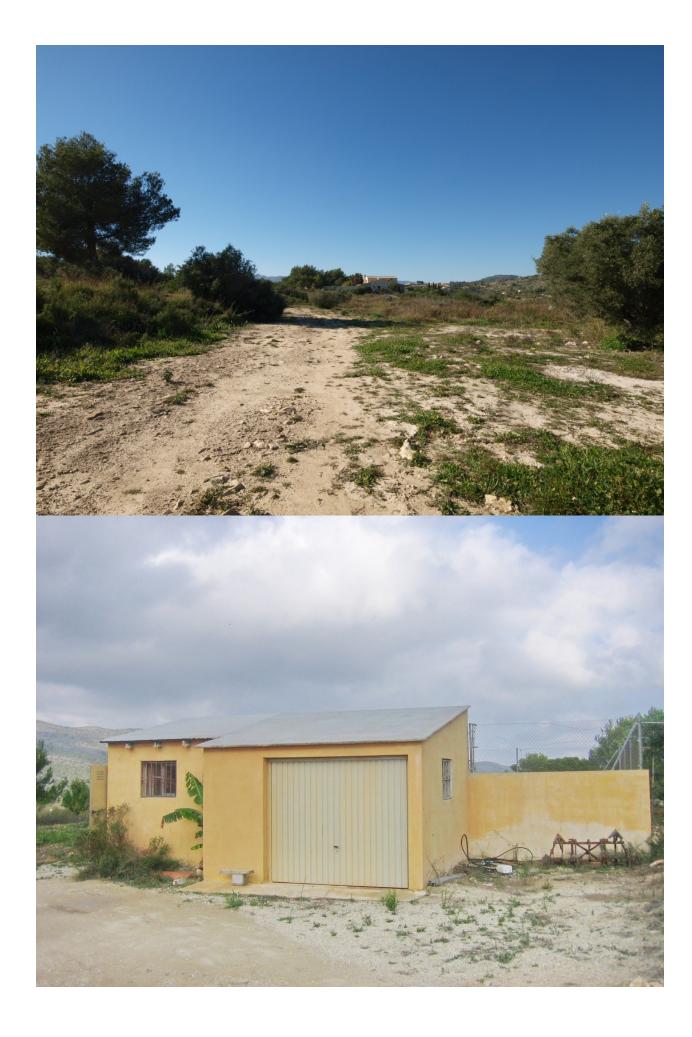

## DESCRIPTION

Plot of land, 18,000 m2 in the area of Canor, Benissa at the Costa Blanca. The plot is flat, has south orientation and lovely open views across the surrounding countryside. The plot is completely fenced, there is mains water and electricity and a telephone connection available. In addition there is water well on the land, which provides sufficient water for the land and a future property. It is possible to construct a family dwelling over 2 levels plus basement with the plot.