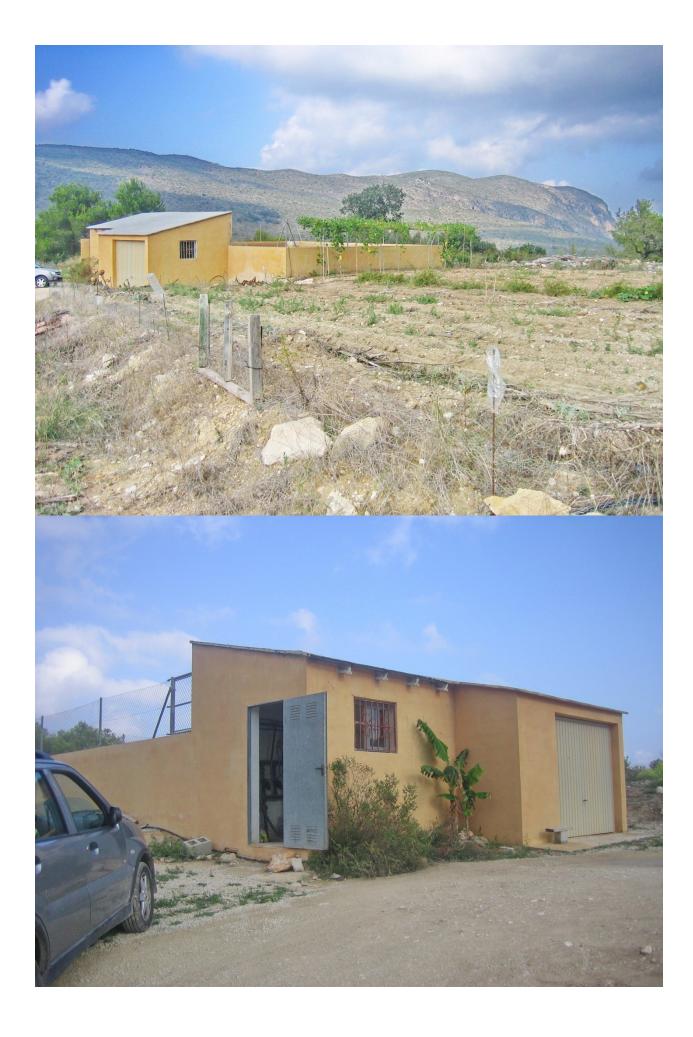

## DESCRIPTION

Plot of land, 18,000 m2 in the area of Canor, Benissa at the Costa Blanca. The plot is flat, has south orientation and lovely open views across the surrounding countryside. The plot is completely fenced, there is mains water and electricity and a telephone connection available. In addition there is water well on the land, which provides sufficient water for the land and a future property. It is possible to construct a family dwelling over 2 levels plus basement with the plot.