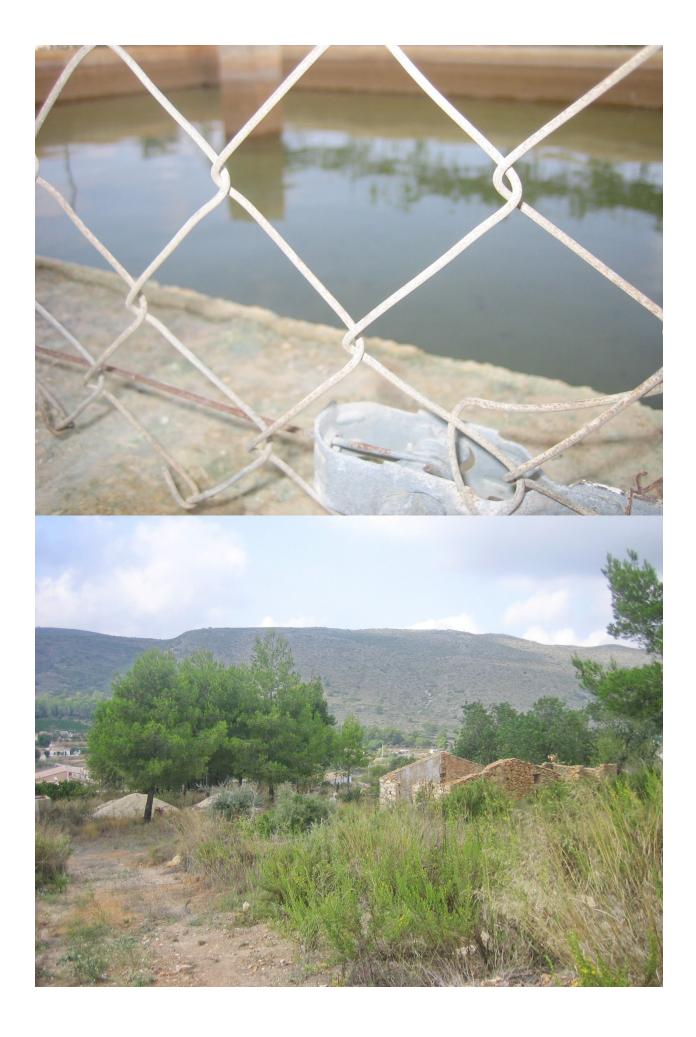

## DESCRIPTION

Plot of land, 18,000 m2 in the area of Canor, Benissa at the Costa Blanca. The plot is flat, has south orientation and lovely open views across the surrounding countryside. The plot is completely fenced, there is mains water and electricity and a telephone connection available. In addition there is water well on the land, which provides sufficient water for the land and a future property. It is possible to construct a family dwelling over 2 levels plus basement with the plot.