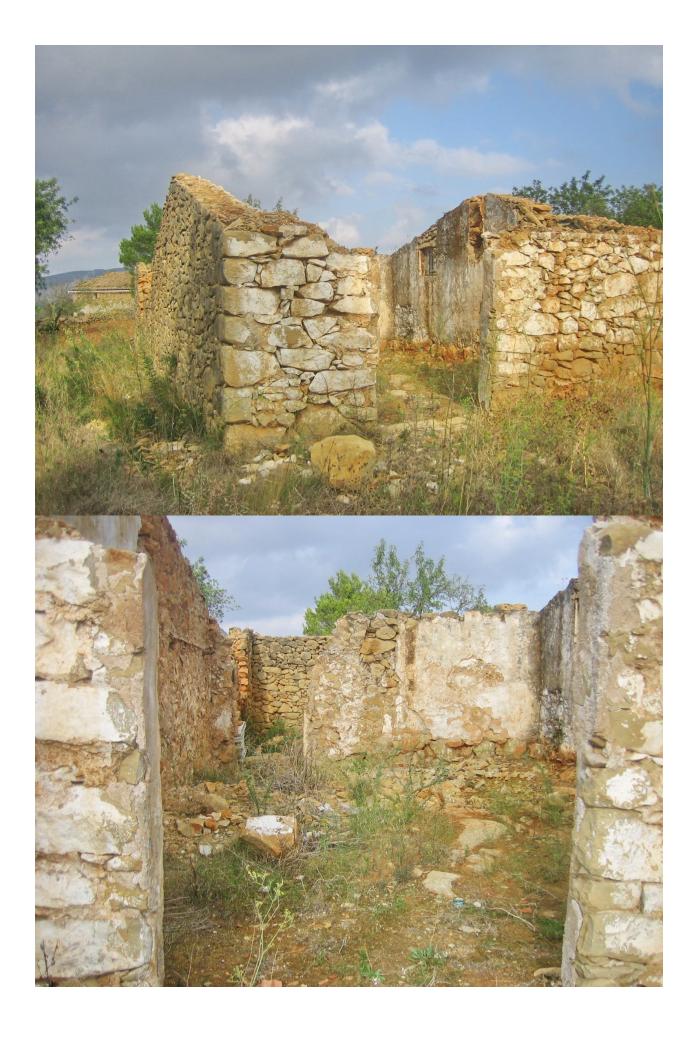

## DESCRIPTION

Plot of land, 18,000 m2 in the area of Canor, Benissa at the Costa Blanca. The plot is flat, has south orientation and lovely open views across the surrounding countryside. The plot is completely fenced, there is mains water and electricity and a telephone connection available. In addition there is water well on the land, which provides sufficient water for the land and a future property. It is possible to construct a family dwelling over 2 levels plus basement with the plot.