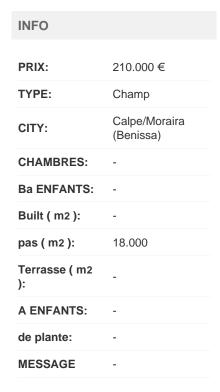

## DESCRIPTION

Plot of land, 18,000 m2 in the area of Canor, Benissa at the Costa Blanca. The plot is flat, has south orientation and lovely open views across the surrounding countryside. The plot is completely fenced, there is mains water and electricity and a telephone connection available. In addition there is water well on the land, which provides sufficient water for the land and a future property. It is possible to construct a family dwelling over 2 levels plus basement with the plot.