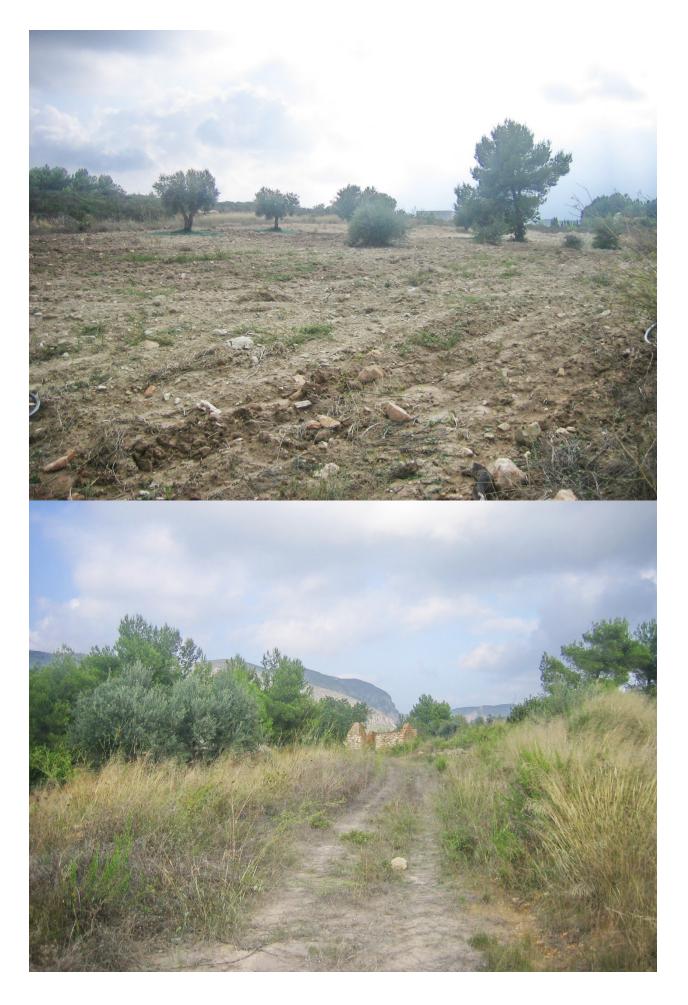

## DESCRIPTION

Plot of land, 18,000 m2 in the area of Canor, Benissa at the Costa Blanca. The plot is flat, has south orientation and lovely open views across the surrounding countryside. The plot is completely fenced, there is mains water and electricity and a telephone connection available. In addition there is water well on the land, which provides sufficient water for the land and a future property. It is possible to construct a family dwelling over 2 levels plus basement with the plot.

## **VIEW**

• Panoramico

"OUR EXPERIENCE IS YOUR GUARANTEE"