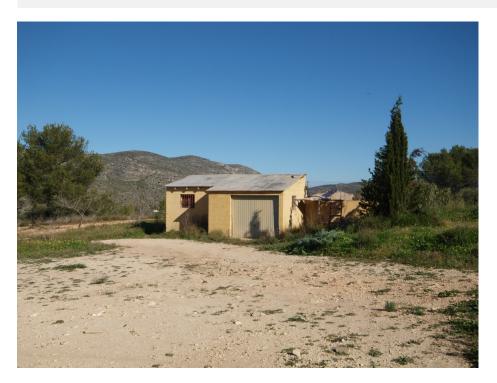

## DESCRIPTION

Plot of land, 18,000 m2 in the area of Canor, Benissa at the Costa Blanca. The plot is flat, has south orientation and lovely open views across the surrounding countryside. The plot is completely fenced, there is mains water and electricity and a telephone connection available. In addition there is water well on the land, which provides sufficient water for the land and a future property. It is possible to construct a family dwelling over 2 levels plus basement with the plot.