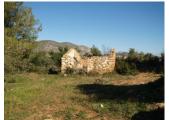

## DESCRIPTION

Plot of land, 18,000 m2 in the area of Canor, Benissa at the Costa Blanca. The plot is flat, has south orientation and lovely open views across the surrounding countryside. The plot is completely fenced, there is mains water and electricity and a telephone connection available. In addition there is water well on the land, which provides sufficient water for the land and a future property. It is possible to construct a family dwelling over 2 levels plus basement with the plot.