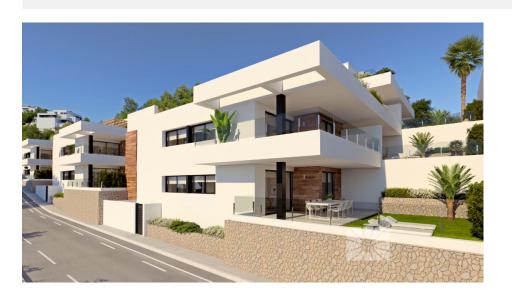

#### DESCRIPTION

**REF: #7257** 

New built apartments, with a modern architecture, with 2 bedrooms and 2 bathrooms, kitchen open to the living room, with various models to choose from, terrace and garden on the ground floor apartments, and solarium on the top floor, all distributed to make the most of the space, taking advantage of the Mediterranean light and offering a plus of comfort in your day to day. The equipment in the apartments are also oriented to comfort with under-floor heating, hot and cold air conditioning by conduits with thermostat in the living room, hot water by Altherma system, electrical appliances are included and a project of decoration to give them style and warmness. The communal areas are designed for relax and enjoy as a family, with pool surrounded by large terraces to enjoy the sun, playground for kids, social club, gardens and parking areas. Within a short distance to Cala del Llebeig, the urban core of Moraira and all the services that Residential Resort Cumbre del Sol is equipped with.