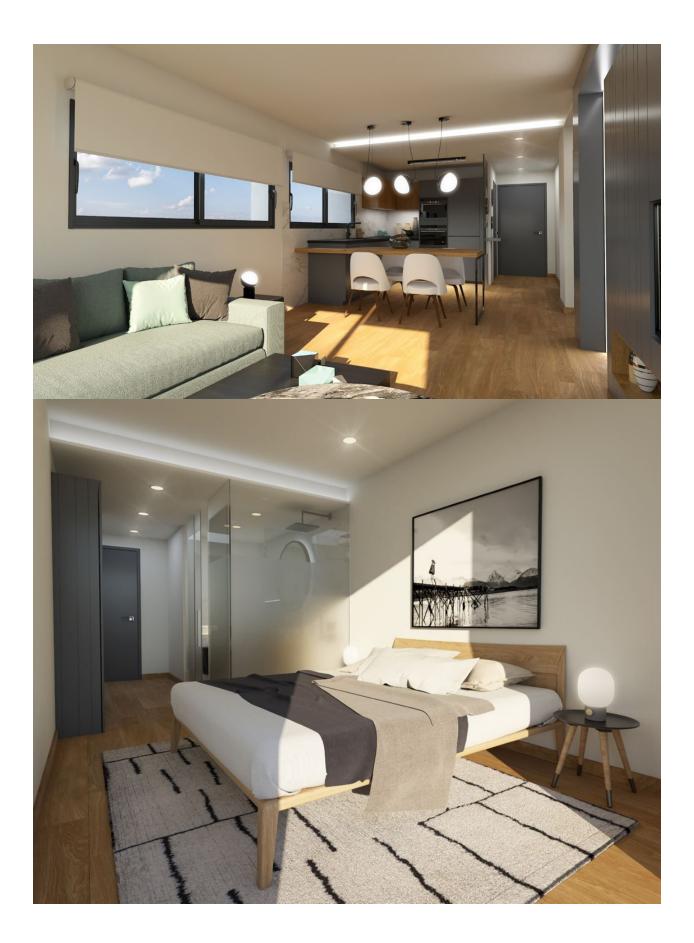

#### DESCRIPTION

**REF: #7257** 

New built apartments, with a modern architecture, with 2 bedrooms and 2 bathrooms, kitchen open to the living room, with various models to choose from, terrace and garden on the ground floor apartments, and solarium on the top floor, all distributed to make the most of the space, taking advantage of the Mediterranean light and offering a plus of comfort in your day to day. The equipment in the apartments are also oriented to comfort with under-floor heating, hot and cold air conditioning by conduits with thermostat in the living room, hot water by Altherma system, electrical appliances are included and a project of decoration to give them style and warmness. The communal areas are designed for relax and enjoy as a family, with pool surrounded by large terraces to enjoy the sun, playground for kids, social club, gardens and parking areas. Within a short distance to Cala del Llebeig, the urban core of Moraira and all the services that Residential Resort Cumbre del Sol is equipped with.