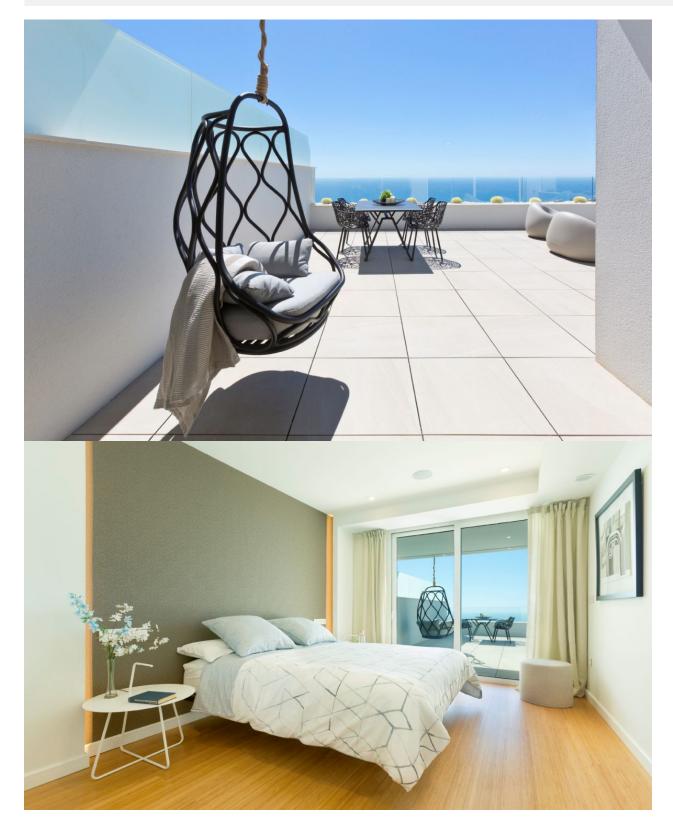

#### DESCRIPTION

A development which, due to its location, enjoys the spectacular sea views which Residential Resort Cumbre del Sol is internationally renowned for. A truly perfect spot for those looking to enjoy the Mediterranean climate and wonderful sunrises, in a private residential complex next to the sea. Blue Infinity Block C consists of 24 luxury apartments that highlights for their dimensions, all with 3 bedrooms, with surfaces over 240m2 and terraces from 40m2, with distributions designed to enjoy the sea views, to have bright rooms, details that achieve a modern and elegant design. This, together with equipment, both in materials and in technology aimed at achieving highly energy efficient homes, make them ideal both for living throughout the year, and for enjoying holiday periods. Each apartment also has a covered car parking space with pre-installation for charging point for electric cars and a storage.