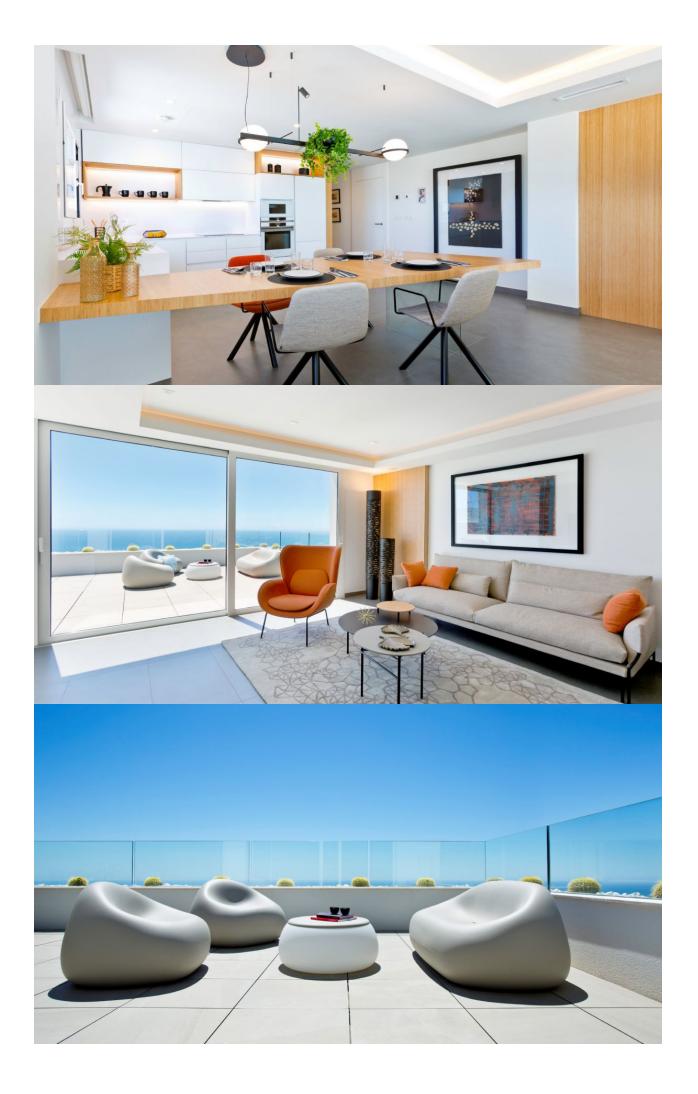

#### DESCRIPTION

A development which, due to its location, enjoys the spectacular sea views which Residential Resort Cumbre del Sol is internationally renowned for. A truly perfect spot for those looking to enjoy the Mediterranean climate and wonderful sunrises, in a private residential complex next to the sea. Blue Infinity Block C consists of 24 luxury apartments that highlights for their dimensions, all with 3 bedrooms, with surfaces over 240m2 and terraces from 40m2, with distributions designed to enjoy the sea views, to have bright rooms, details that achieve a modern and elegant design. This, together with equipment, both in materials and in technology aimed at achieving highly energy efficient homes, make them ideal both for living throughout the year, and for enjoying holiday periods. Each apartment also has a covered car parking space with pre-installation for charging point for electric cars and a storage.