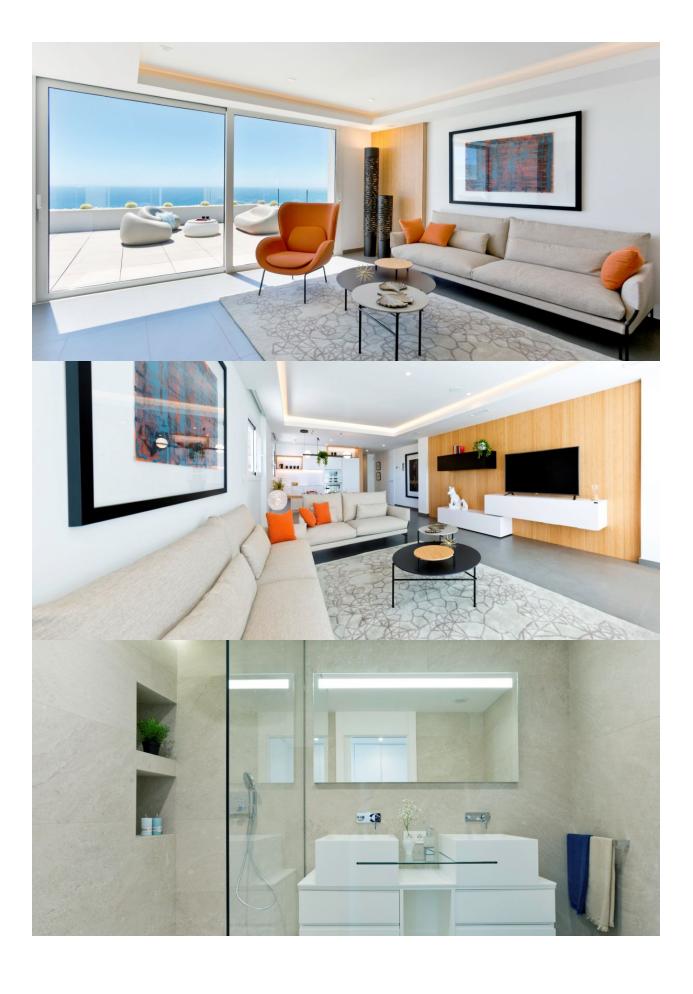

## **DESCRIPTION**

A development which, due to its location, enjoys the spectacular sea views which Residential Resort Cumbre del Sol is internationally renowned for. A truly perfect spot for those looking to enjoy the Mediterranean climate and wonderful sunrises, in a private residential complex next to the sea. Blue Infinity Block C consists of 24 luxury apartments that highlights for their dimensions, all with 3 bedrooms, with surfaces over 240m2 and terraces from 40m2, with distributions designed to enjoy the sea views, to have bright rooms, details that achieve a modern and elegant design. This, together with equipment, both in materials and in technology aimed at achieving highly energy efficient homes, make them ideal both for living throughout the year, and for enjoying holiday periods. Each apartment also has a covered car parking space with pre-installation for charging point for electric cars and a storage.