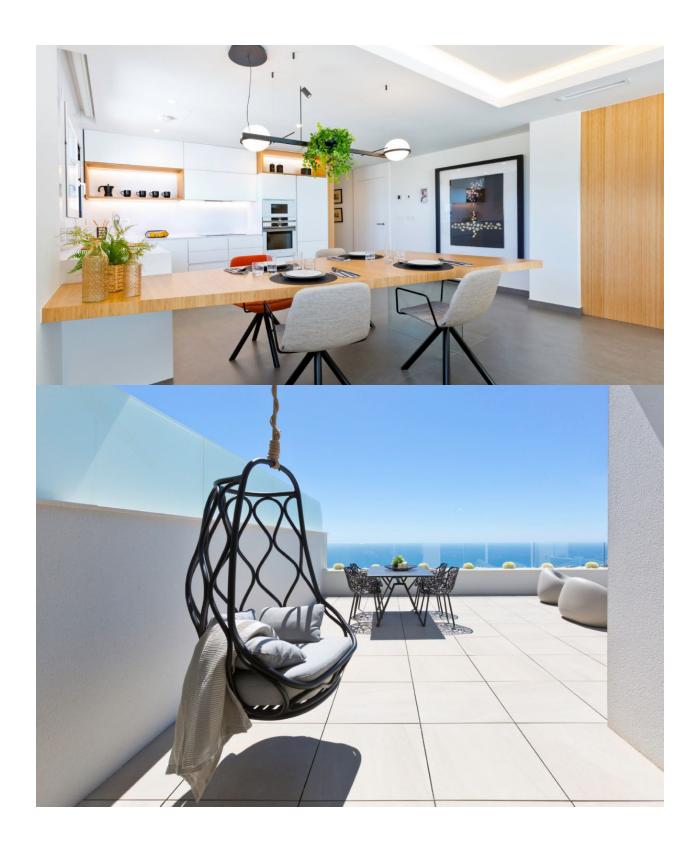

## **DESCRIPTION**

A development which, due to its location, enjoys the spectacular sea views which Residential Resort Cumbre del Sol is internationally renowned for. A truly perfect spot for those looking to enjoy the Mediterranean climate and wonderful sunrises, in a private residential complex next to the sea. Blue Infinity Block C consists of 24 luxury apartments that highlights for their dimensions, all with 3 bedrooms, with surfaces over 240m2 and terraces from 40m2, with distributions designed to enjoy the sea views, to have bright rooms, details that achieve a modern and elegant design. This, together with equipment, both in materials and in technology aimed at achieving highly energy efficient homes, make them ideal both for living throughout the year, and for enjoying holiday periods. Each apartment also has a covered car parking space with pre-installation for charging point for electric cars and a storage.

## **CERTIFICAT ÉNERGÉTIQUE**

**VIEW** 

CUISINE

Ocean

• cuisine équipée

"OUR EXPERIENCE IS YOUR GUARANTEE"