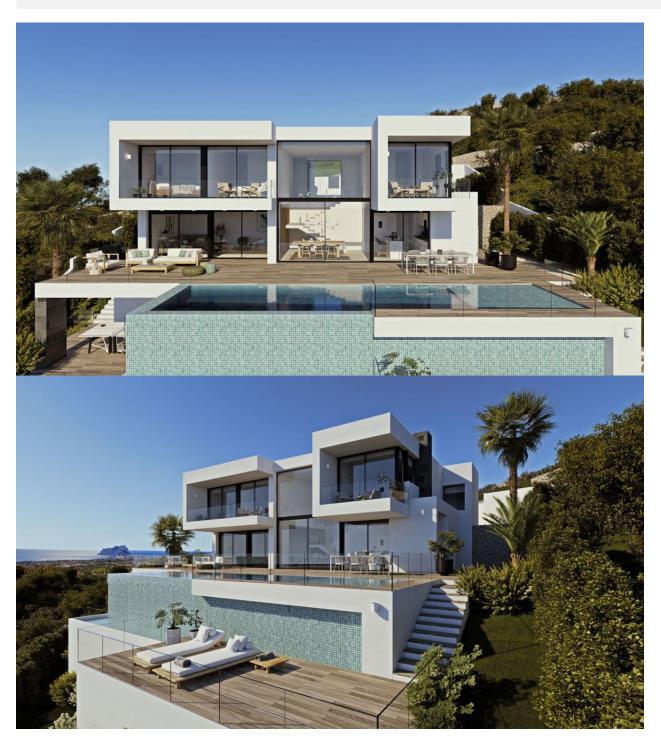

## **DESCRIPTION**

The exclusivity of Villa Llebeig makes this villa a home you want to live throughout the year and enjoy the mild temperatures of Residential Resort Cumbre del Sol. on the Costa Blanca. Its entrance on the upper level leads us to large windows from which we can observe the greatness of the Mediterranean sea and highlights the effect of natural lightning. On the right- hand side we find two spacious bedrooms with each an independent bathroom and with access to a practical terrace where you'll want to see the sunrise every day. The left gives way to the main bedroom, with large dressing room and an en suite bathroom. The master bedroom has got a large private terrace from where to enjoy relax and the beautiful views. Stairs with modern lines and glass rails provide lightness to the space and leads us to the dining room with double height, creating a feeling of spaciousness. This diaphanous space has a kitchen with island, equipped with high-end appliances, and continues to the magnificent living room. The large windows allow the natural lightning to flood the living room and the sea is part of it. Complete the distribution with a courtesy bathroom and a laundry. The jewel of the house is its amazing infinity pool of 3 by 12 meters, ideal for large gatherings in which to enjoy your barbecue and with a bathroom to service the pool

area. Enjoy your terrace with all its comforts! The culminate a solarium in the lower part of the pool and a porch for you to enjoy your hobbies. You want more information? We are happy to help you find the best home for your family.