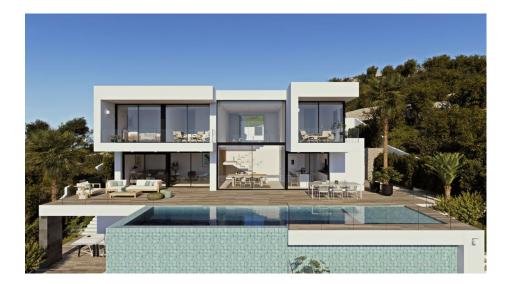

## **DESCRIPTION**

The exclusivity of Villa Llebeig makes this villa a home you want to live throughout the year and enjoy the mild temperatures of Residential Resort Cumbre del Sol. on the Costa Blanca. Its entrance on the upper level leads us to large windows from which we can observe the greatness of the Mediterranean sea and highlights the effect of natural lightning. On the right- hand side we find two spacious bedrooms with each an independent bathroom and with access to a practical terrace where you'll want to see the sunrise every day. The left gives way to the main bedroom, with large dressing room and an en suite bathroom. The master bedroom has got a large private terrace from where to enjoy relax and the beautiful views. Stairs with modern lines and glass rails provide lightness to the space and leads us to the dining room with double height, creating a feeling of spaciousness. This diaphanous space has a kitchen with island, equipped with high-end appliances, and continues to the magnificent living room. The large windows allow the natural lightning to flood the living room and the sea is part of it. Complete the distribution with a courtesy bathroom and a laundry. The jewel of the house is its amazing infinity pool of 3 by 12 meters, ideal for large gatherings in which to enjoy your barbecue and with a bathroom to service the pool

area. Enjoy your terrace with all its comforts! The culminate a solarium in the lower part of the pool and a porch for you to enjoy your hobbies. You want more information? We are happy to help you find the best home for your family.