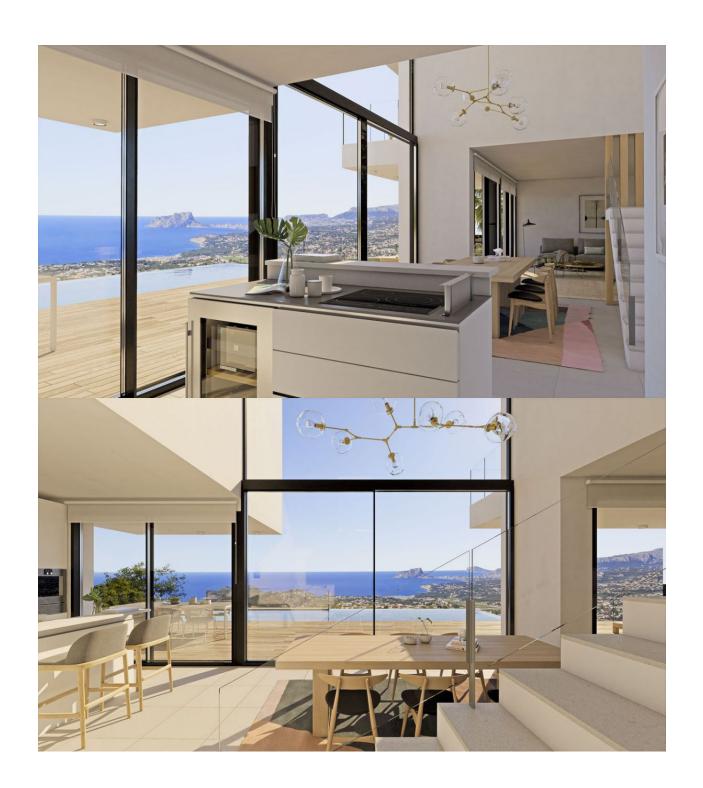

## **DESCRIPTION**

The exclusivity of Villa Llebeig makes this villa a home you want to live throughout the year and enjoy the mild temperatures of Residential Resort Cumbre del Sol. on the Costa Blanca. Its entrance on the upper level leads us to large windows from which we can observe the greatness of the Mediterranean sea and highlights the effect of natural lightning. On the right- hand side we find two spacious bedrooms with each an independent bathroom and with access to a practical terrace where you'll want to see the sunrise every day. The left gives way to the main bedroom, with large dressing room and an en suite bathroom. The master bedroom has got a large private terrace from where to enjoy relax and the beautiful views. Stairs with modern lines and glass rails provide lightness to the space and leads us to the dining room with double height, creating a feeling of spaciousness. This diaphanous space has a kitchen with island, equipped with high-end appliances, and continues to the magnificent living room. The large windows allow the natural lightning to flood the living room and the sea is part of it. Complete the distribution with a courtesy bathroom and a laundry. The jewel of the house is its amazing infinity pool of 3 by 12 meters, ideal for large gatherings in which to enjoy your barbecue and with a bathroom to service the pool