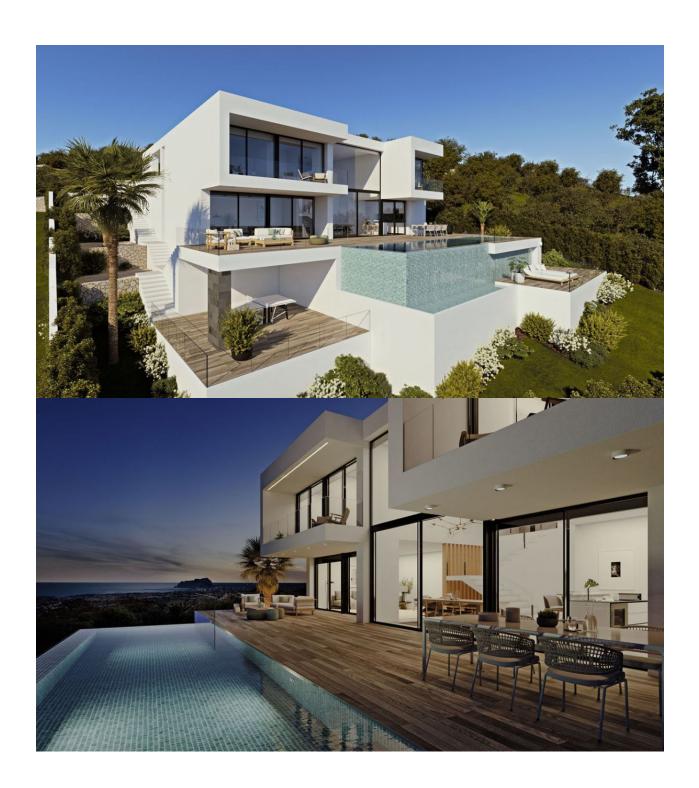

## **DESCRIPTION**

The exclusivity of Villa Llebeig makes this villa a home you want to live throughout the year and enjoy the mild temperatures of Residential Resort Cumbre del Sol. on the Costa Blanca. Its entrance on the upper level leads us to large windows from which we can observe the greatness of the Mediterranean sea and highlights the effect of natural lightning. On the right- hand side we find two spacious bedrooms with each an independent bathroom and with access to a practical terrace where you'll want to see the sunrise every day. The left gives way to the main bedroom, with large dressing room and an en suite bathroom. The master bedroom has got a large private terrace from where to enjoy relax and the beautiful views. Stairs with modern lines and glass rails provide lightness to the space and leads us to the dining room with double height, creating a feeling of spaciousness. This diaphanous space has a kitchen with island, equipped with high-end appliances, and continues to the magnificent living room. The large windows allow the natural lightning to flood the living room and the sea is part of it. Complete the distribution with a courtesy bathroom and a laundry. The jewel of the house is its amazing infinity pool of 3 by 12 meters, ideal for large gatherings in which to enjoy your barbecue and with a bathroom to service the pool

area. Enjoy your terrace with all its comforts! The culminate a solarium in the lower part of the pool and a porch for you to enjoy your hobbies. You want more information? We are happy to help you find the best home for your family.