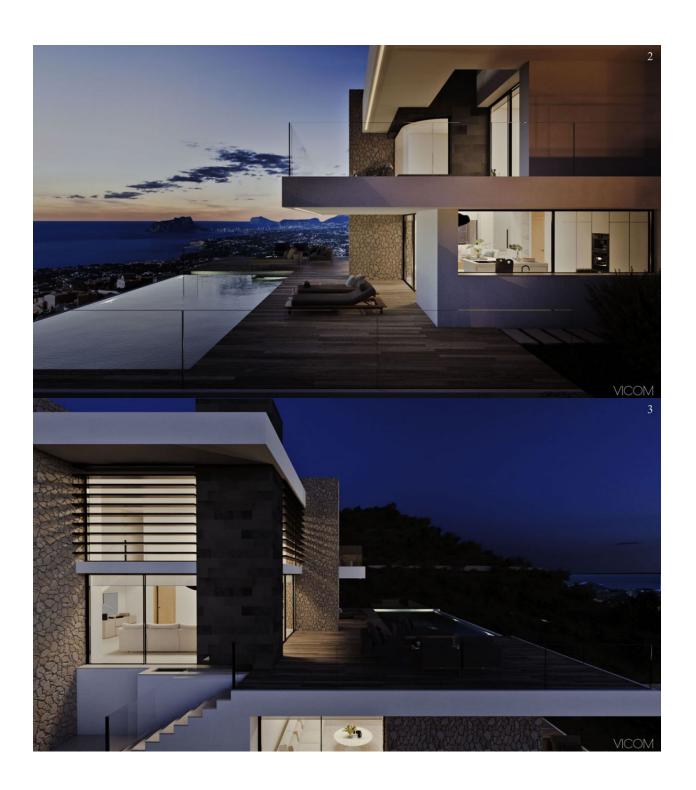

## **DESCRIPTION**

The modern and Mediterranean architecture merge into villa Estrella, conceived as a comfortable family residence. A property located on the North of Costa Blanca, in the Residential Resort Cumbre del Sol, one of the best destinations for those who is looking for spectacular sea views, coves of crystal clear waters, a natural environment, away from the noise and rush of the larges cities. Villa Estrella is distributed on 3 floors, with 3 bedrooms with en-suite bathroom, master bedroom also provides with a dressing room and a private terrace to enjoy the sea views. It has a TV room, kitchen with island, open to the dining room and the living room with fireplace, all an open space with double height, connected with the porch, terrace, infinity pool and the barbecue area. There is also 2 guest toilets, one next to the living room and another outside to serve the barbecue and the pool. The basement of this property surprises us with an open space, which allows us to expand the house in number of bedrooms, gym or guest apartment, with two private terraces. The house is completed with parking for two vehicles and a gardening project, all designed to live all year around facing the Mediterranean sea.