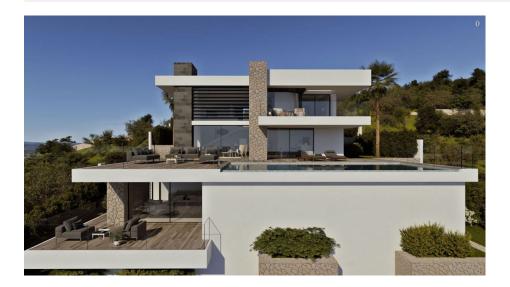

## **DESCRIPTION**

The modern and Mediterranean architecture merge into villa Estrella, conceived as a comfortable family residence. A property located on the North of Costa Blanca, in the Residential Resort Cumbre del Sol, one of the best destinations for those who is looking for spectacular sea views, coves of crystal clear waters, a natural environment, away from the noise and rush of the larges cities. Villa Estrella is distributed on 3 floors, with 3 bedrooms with en-suite bathroom, master bedroom also provides with a dressing room and a private terrace to enjoy the sea views. It has a TV room, kitchen with island, open to the dining room and the living room with fireplace, all an open space with double height, connected with the porch, terrace, infinity pool and the barbecue area. There is also 2 guest toilets, one next to the living room and another outside to serve the barbecue and the pool. The basement of this property surprises us with an open space, which allows us to expand the house in number of bedrooms, gym or guest apartment, with two private terraces. The house is completed with parking for two vehicles and a gardening project, all designed to live all year around facing the Mediterranean sea.