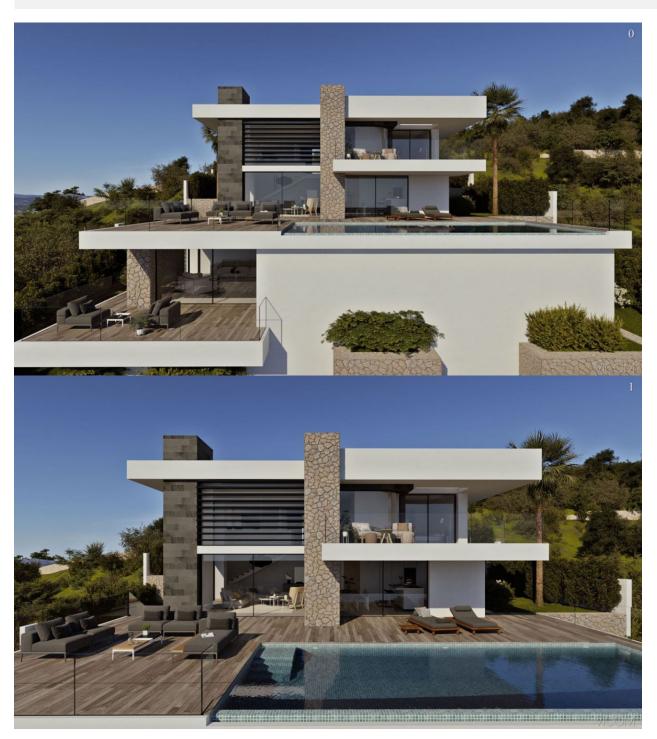

## **DESCRIPTION**

The modern and Mediterranean architecture merge into villa Estrella, conceived as a comfortable family residence. A property located on the North of Costa Blanca, in the Residential Resort Cumbre del Sol, one of the best destinations for those who is looking for spectacular sea views, coves of crystal clear waters, a natural environment, away from the noise and rush of the larges cities. Villa Estrella is distributed on 3 floors, with 3 bedrooms with en-suite bathroom, master bedroom also provides with a dressing room and a private terrace to enjoy the sea views. It has a TV room, kitchen with island, open to the dining room and the living room with fireplace, all an open space with double height, connected with the porch, terrace, infinity pool and the barbecue area. There is also 2 guest toilets, one next to the living room and another outside to serve the barbecue and the pool. The basement of this property surprises us with an open space, which allows us to expand the house in number of bedrooms, gym or guest apartment, with two private terraces. The house is completed with parking for two vehicles and a gardening project, all designed to live all year around facing the Mediterranean sea.