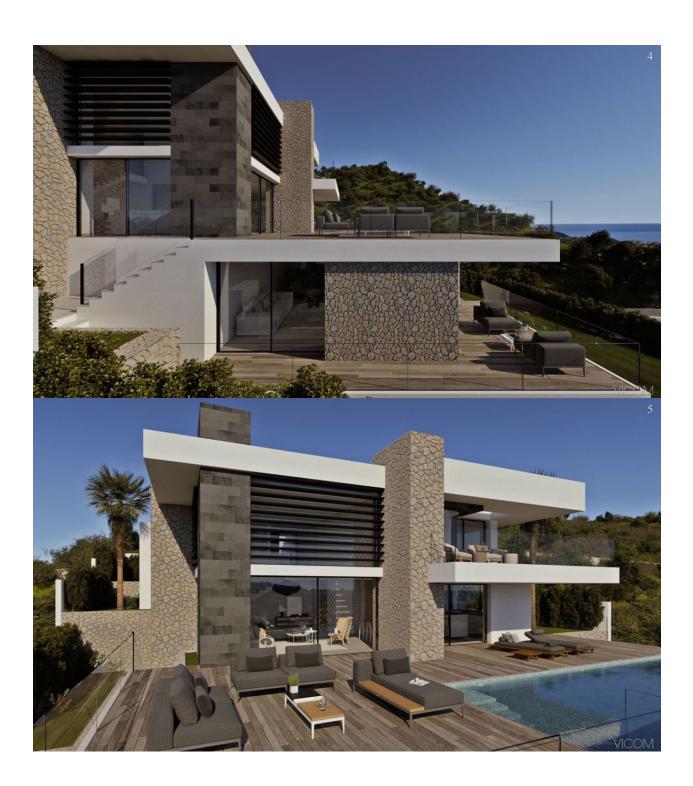

## **DESCRIPTION**

The modern and Mediterranean architecture merge into villa Estrella, conceived as a comfortable family residence. A property located on the North of Costa Blanca, in the Residential Resort Cumbre del Sol, one of the best destinations for those who is looking for spectacular sea views, coves of crystal clear waters, a natural environment, away from the noise and rush of the larges cities. Villa Estrella is distributed on 3 floors, with 3 bedrooms with en-suite bathroom, master bedroom also provides with a dressing room and a private terrace to enjoy the sea views. It has a TV room, kitchen with island, open to the dining room and the living room with fireplace, all an open space with double height, connected with the porch, terrace, infinity pool and the barbecue area. There is also 2 guest toilets, one next to the living room and another outside to serve the barbecue and the pool. The basement of this property surprises us with an open space, which allows us to expand the house in number of bedrooms, gym or guest apartment, with two private terraces. The house is completed with parking for two vehicles and a gardening project, all designed to live all year around facing the Mediterranean sea.