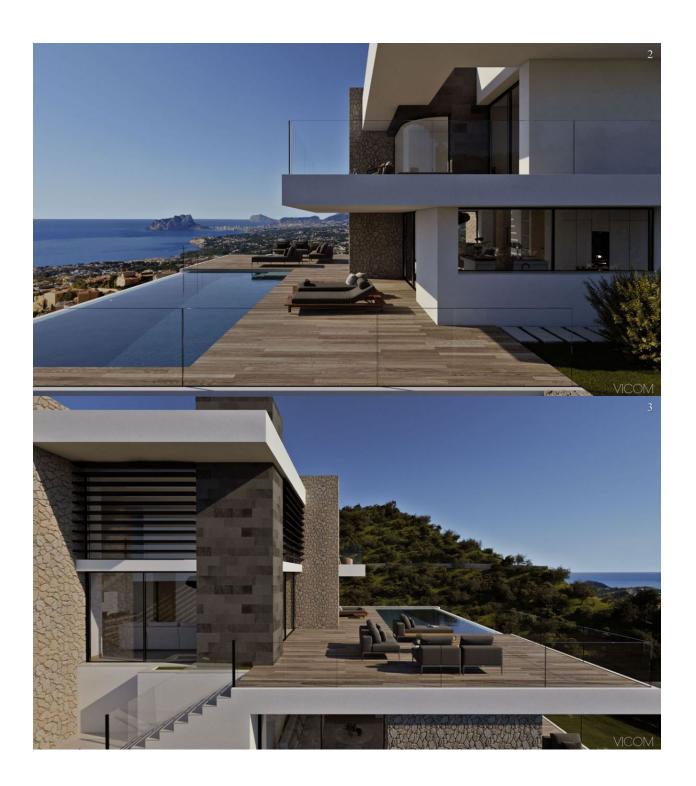

## **DESCRIPTION**

The modern and Mediterranean architecture merge into villa Estrella, conceived as a comfortable family residence. A property located on the North of Costa Blanca, in the Residential Resort Cumbre del Sol, one of the best destinations for those who is looking for spectacular sea views, coves of crystal clear waters, a natural environment, away from the noise and rush of the larges cities. Villa Estrella is distributed on 3 floors, with 3 bedrooms with en-suite bathroom, master bedroom also provides with a dressing room and a private terrace to enjoy the sea views. It has a TV room, kitchen with island, open to the dining room and the living room with fireplace, all an open space with double height, connected with the porch, terrace, infinity pool and the barbecue area. There is also 2 guest toilets, one next to the living room and another outside to serve the barbecue and the pool. The basement of this property surprises us with an open space, which allows us to expand the house in number of bedrooms, gym or guest apartment, with two private terraces. The house is completed with parking for two vehicles and a gardening project, all designed to live all year around facing the Mediterranean sea.