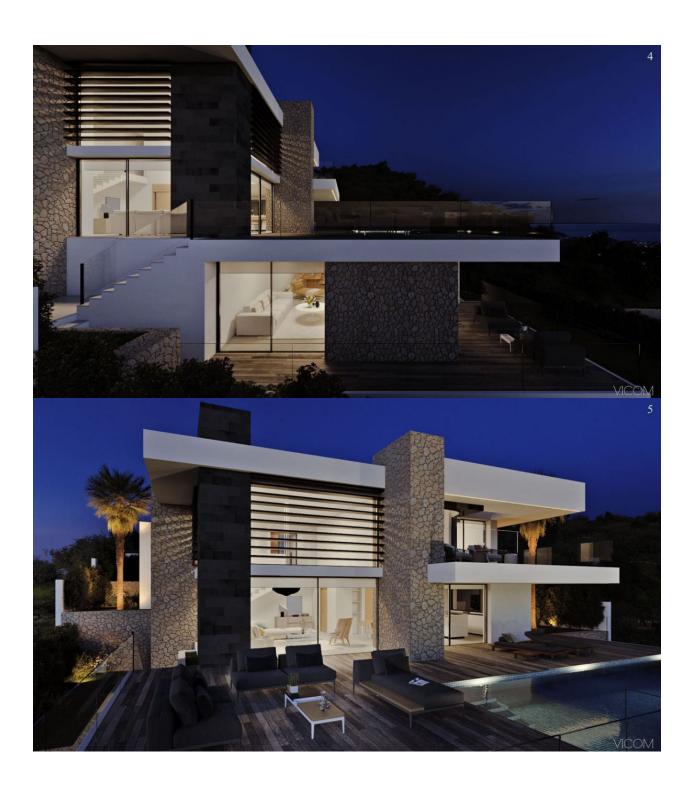

## **DESCRIPTION**

The modern and Mediterranean architecture merge into villa Estrella, conceived as a comfortable family residence. A property located on the North of Costa Blanca, in the Residential Resort Cumbre del Sol, one of the best destinations for those who is looking for spectacular sea views, coves of crystal clear waters, a natural environment, away from the noise and rush of the larges cities. Villa Estrella is distributed on 3 floors, with 3 bedrooms with en-suite bathroom, master bedroom also provides with a dressing room and a private terrace to enjoy the sea views. It has a TV room, kitchen with island, open to the dining room and the living room with fireplace, all an open space with double height, connected with the porch, terrace, infinity pool and the barbecue area. There is also 2 guest toilets, one next to the living room and another outside to serve the barbecue and the pool. The basement of this property surprises us with an open space, which allows us to expand the house in number of bedrooms, gym or guest apartment, with two private terraces. The house is completed with parking for two vehicles and a gardening project, all designed to live all year around facing the Mediterranean sea.