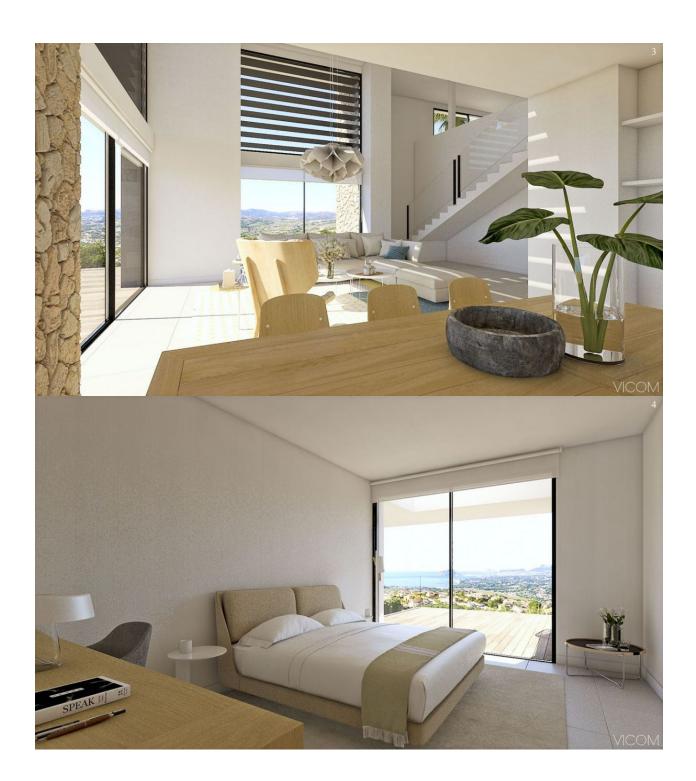

## **DESCRIPTION**

The modern and Mediterranean architecture merge into villa Estrella, conceived as a comfortable family residence. A property located on the North of Costa Blanca, in the Residential Resort Cumbre del Sol, one of the best destinations for those who is looking for spectacular sea views, coves of crystal clear waters, a natural environment, away from the noise and rush of the larges cities. Villa Estrella is distributed on 3 floors, with 3 bedrooms with en-suite bathroom, master bedroom also provides with a dressing room and a private terrace to enjoy the sea views. It has a TV room, kitchen with island, open to the dining room and the living room with fireplace, all an open space with double height, connected with the porch, terrace, infinity pool and the barbecue area. There is also 2 guest toilets, one next to the living room and another outside to serve the barbecue and the pool. The basement of this property surprises us with an open space, which allows us to expand the house in number of bedrooms, gym or guest apartment, with two private terraces. The house is completed with parking for two vehicles and a gardening project, all designed to live all year around facing the Mediterranean sea.