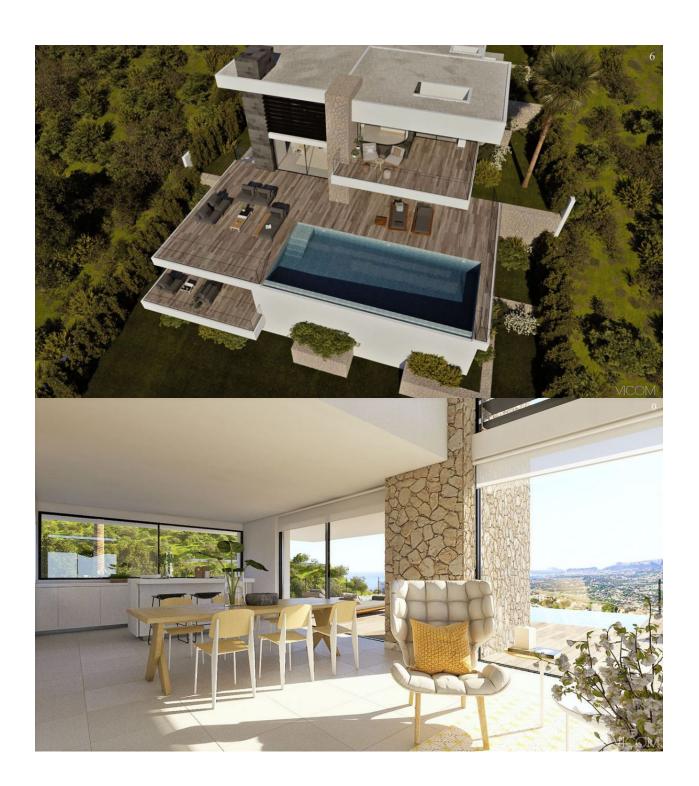

## **DESCRIPTION**

The modern and Mediterranean architecture merge into villa Estrella, conceived as a comfortable family residence. A property located on the North of Costa Blanca, in the Residential Resort Cumbre del Sol, one of the best destinations for those who is looking for spectacular sea views, coves of crystal clear waters, a natural environment, away from the noise and rush of the larges cities. Villa Estrella is distributed on 3 floors, with 3 bedrooms with en-suite bathroom, master bedroom also provides with a dressing room and a private terrace to enjoy the sea views. It has a TV room, kitchen with island, open to the dining room and the living room with fireplace, all an open space with double height, connected with the porch, terrace, infinity pool and the barbecue area. There is also 2 guest toilets, one next to the living room and another outside to serve the barbecue and the pool. The basement of this property surprises us with an open space, which allows us to expand the house in number of bedrooms, gym or guest apartment, with two private terraces. The house is completed with parking for two vehicles and a gardening project, all designed to live all year around facing the Mediterranean sea.