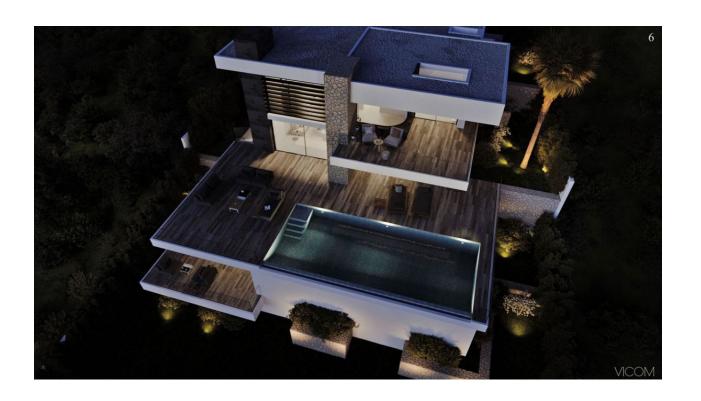

## **DESCRIPTION**

The modern and Mediterranean architecture merge into villa Estrella, conceived as a comfortable family residence. A property located on the North of Costa Blanca, in the Residential Resort Cumbre del Sol, one of the best destinations for those who is looking for spectacular sea views, coves of crystal clear waters, a natural environment, away from the noise and rush of the larges cities. Villa Estrella is distributed on 3 floors, with 3 bedrooms with en-suite bathroom, master bedroom also provides with a dressing room and a private terrace to enjoy the sea views. It has a TV room, kitchen with island, open to the dining room and the living room with fireplace, all an open space with double height, connected with the porch, terrace, infinity pool and the barbecue area. There is also 2 guest toilets, one next to the living room and another outside to serve the barbecue and the pool. The basement of this property surprises us with an open space, which allows us to expand the house in number of bedrooms, gym or guest apartment, with two private terraces. The house is completed with parking for two vehicles and a gardening project, all designed to live all year around facing the Mediterranean sea.