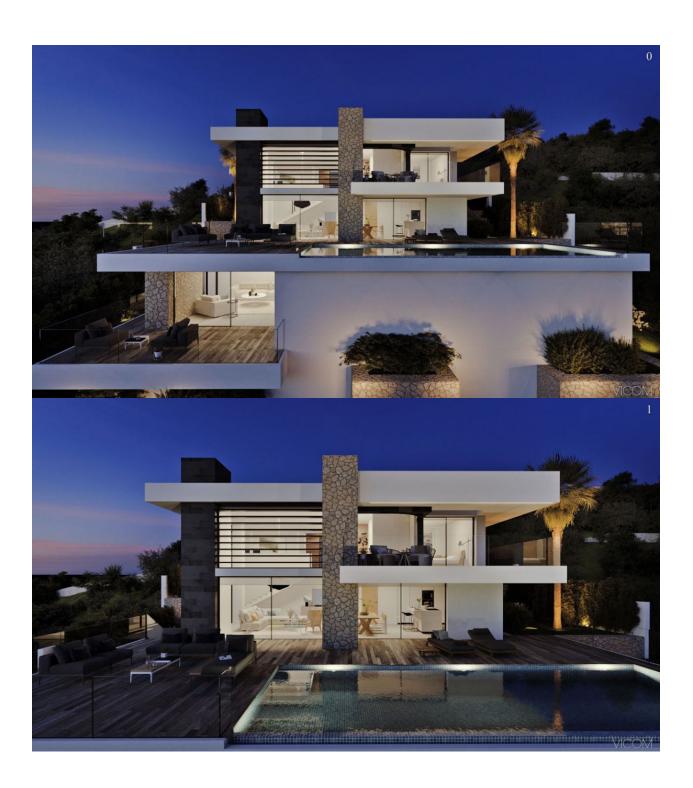

## **DESCRIPTION**

The modern and Mediterranean architecture merge into villa Estrella, conceived as a comfortable family residence. A property located on the North of Costa Blanca, in the Residential Resort Cumbre del Sol, one of the best destinations for those who is looking for spectacular sea views, coves of crystal clear waters, a natural environment, away from the noise and rush of the larges cities. Villa Estrella is distributed on 3 floors, with 3 bedrooms with en-suite bathroom, master bedroom also provides with a dressing room and a private terrace to enjoy the sea views. It has a TV room, kitchen with island, open to the dining room and the living room with fireplace, all an open space with double height, connected with the porch, terrace, infinity pool and the barbecue area. There is also 2 guest toilets, one next to the living room and another outside to serve the barbecue and the pool. The basement of this property surprises us with an open space, which allows us to expand the house in number of bedrooms, gym or guest apartment, with two private terraces. The house is completed with parking for two vehicles and a gardening project, all designed to live all year around facing the Mediterranean sea.