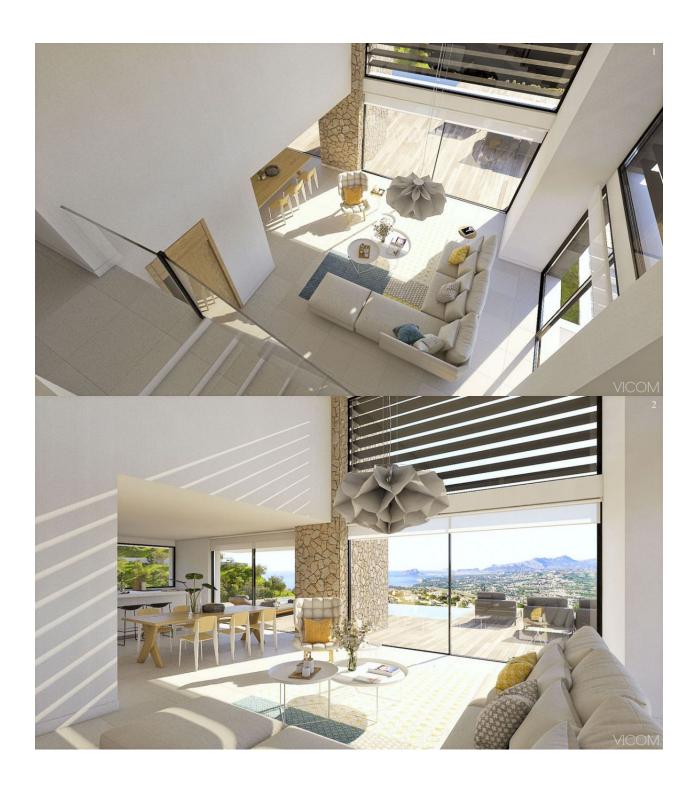

## **DESCRIPTION**

The modern and Mediterranean architecture merge into villa Estrella, conceived as a comfortable family residence. A property located on the North of Costa Blanca, in the Residential Resort Cumbre del Sol, one of the best destinations for those who is looking for spectacular sea views, coves of crystal clear waters, a natural environment, away from the noise and rush of the larges cities. Villa Estrella is distributed on 3 floors, with 3 bedrooms with en-suite bathroom, master bedroom also provides with a dressing room and a private terrace to enjoy the sea views. It has a TV room, kitchen with island, open to the dining room and the living room with fireplace, all an open space with double height, connected with the porch, terrace, infinity pool and the barbecue area. There is also 2 guest toilets, one next to the living room and another outside to serve the barbecue and the pool. The basement of this property surprises us with an open space, which allows us to expand the house in number of bedrooms, gym or guest apartment, with two private terraces. The house is completed with parking for two vehicles and a gardening project, all designed to live all year around facing the Mediterranean sea.