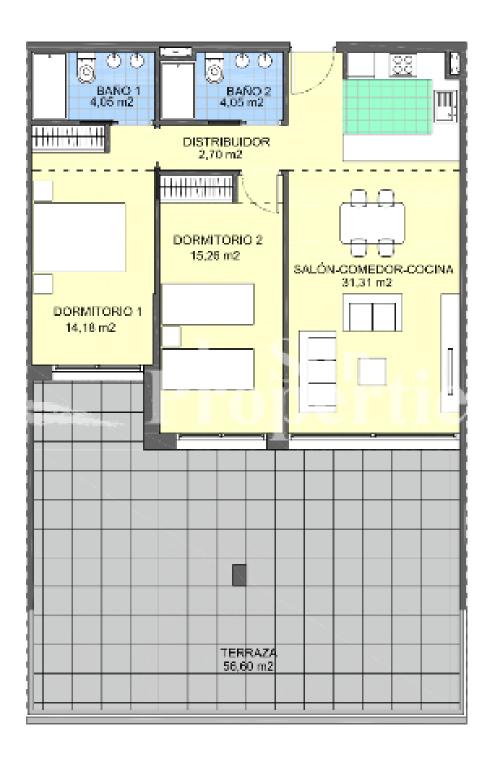

#### **DESCRIPTION**

Located in a privileged environment in VILLAMARTIN-LA FUENTE is this new residential comprising of just 5 SOUTH FACING Atico-Apartments with 2 bedrooms and 2 bathrooms available, all with wide terraces and private solarium. They are built under the highest quality standards and include pre installation of ducted air conditioning, under floor heating and glass screens in the bathrooms plus an underground parking place and storage room. They are set within large communal gardens with palm trees and diverse plants, swimming pool and Jacuzzi. The development is surrounded by three magnificent golf courses (Villamartín, Las Ramblas, and Campoamor) and offers stunning views to the sea. This is a 2 bedroom, 2 bathroom top floor of 81m2 with 24m2 front terrace and 90m2 solarium. Villamartín offers a wide range of services. For over 40 years it has been a golf tourist attraction and as it is expected from a residential complex of this standard all services are fully developed. The area is also known to have one of the healthiest climates in the world. Villamartin is also very close to renowned high standard international