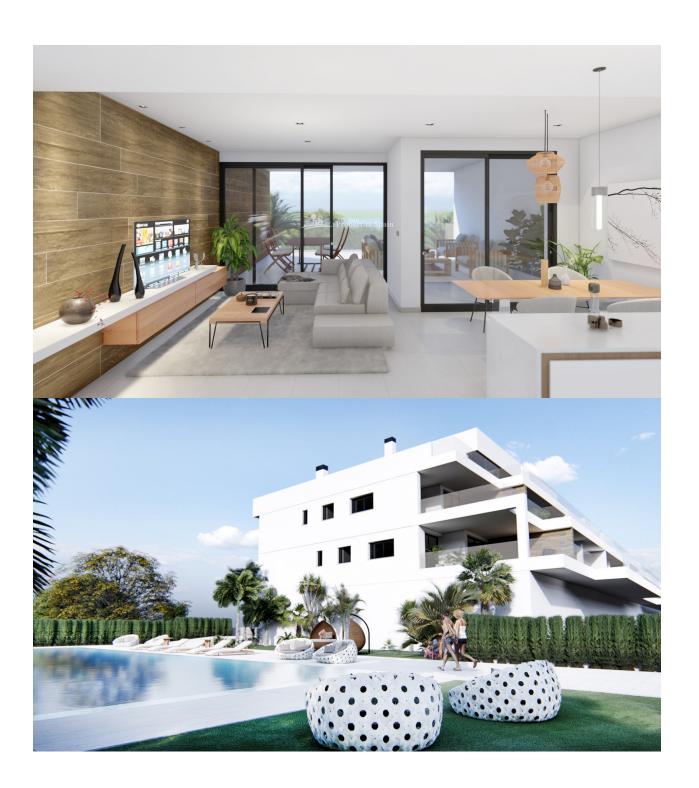

#### **DESCRIPTION**

Located in a privileged environment in VILLAMARTIN-LA FUENTE is this new residential comprising of just 5 SOUTH FACING Atico-Apartments with 2 bedrooms and 2 bathrooms available, all with wide terraces and private solarium. They are built under the highest quality standards and include pre installation of ducted air conditioning, under floor heating and glass screens in the bathrooms plus an underground parking place and storage room. They are set within large communal gardens with palm trees and diverse plants, swimming pool and Jacuzzi. The development is surrounded by three magnificent golf courses (Villamartín, Las Ramblas, and Campoamor) and offers stunning views to the sea. This is a 2 bedroom, 2 bathroom top floor of 81m2 with 24m2 front terrace and 90m2 solarium. Villamartín offers a wide range of services. For over 40 years it has been a golf tourist attraction and as it is expected from a residential complex of this standard all services are fully developed. The area is also known to have one of the healthiest climates in the world. Villamartin is also very close to renowned high standard international

school El Limonar and La Zenia Boulevard - the newest shopping centre in our area and also the largest one in the Alicante region. At over 160,000m2 It offers more than 150 shops and services including a huge supermarket Alcampo, Leroy Merlin, Primark, Swarovski, Decathlon, Massimo Dutti, Zara, Stradivarius and much more. There are many commercial centers including the well know Villamartin Plaza and La Fuente Centre along with many restaurants, fashion shops, supermarkets, banks, pharmacies etc. Villamartin was built round one of the most prestigious golf courses on the Costa Blanca-Villamartín Golf Club- it is home to a Cosmopolitan and International community. Just a short distance away you can find 3 other golf courses such as Las Ramblas, Campoamor and La Finca. However, it is not only a golfers paradise, you can also find a large range of activities and entertainment for all the family; water parks in Torrevieja and Ciudad Quesada, 3km from some of the best beaches in the region, open weekly markets, cinemas etc. Villamartín is approximately 50 minutes from Alicante International and Murcia Corvera airport. By Train there are connections Madrid-Alicante (2:30 h) AVE Madrid-Murcia & Barcelona-Alicante (4.5 h) PRICE: From 245.000€ to 250.000€ Atico ( 3rd floor).