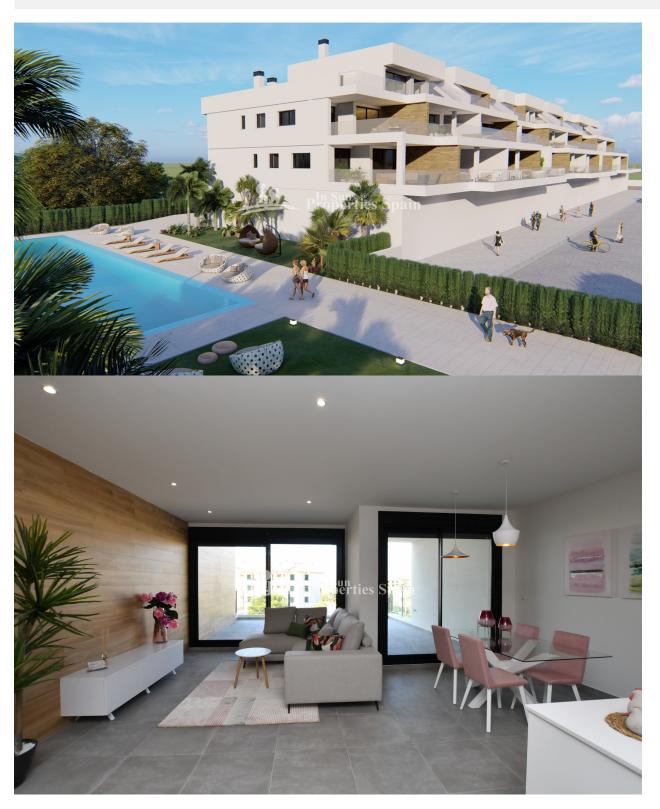

#### **DESCRIPTION**

Located in a privileged environment in VILLAMARTIN-LA FUENTE is this new residential comprising of just 5 SOUTH FACING Atico-Apartments with 2 bedrooms and 2 bathrooms available, all with wide terraces and private solarium. They are built under the highest quality standards and include pre installation of ducted air conditioning, under floor heating and glass screens in the bathrooms plus an underground parking place and storage room. They are set within large communal gardens with palm trees and diverse plants, swimming pool and Jacuzzi. The development is surrounded by three magnificent golf courses (Villamartín, Las Ramblas, and Campoamor) and offers stunning views to the sea. This is a 2 bedroom, 2 bathroom top floor of 81m2 with 24m2 front terrace and 90m2 solarium. Villamartín offers a wide range of services. For over 40 years it has been a golf tourist attraction and as it is expected from a residential complex of this standard all services are fully developed. The area is also known to have one of the healthiest climates in the world. Villamartin is also very close to renowned high standard international

## JARD RIVIÈRE ET TERRASSES N

- Terrasse couverte
- Terrasse ouverte
- arbres fruitiers
- Palm
- Paysage
- murs en pierre
- Jard RIVER Communauté