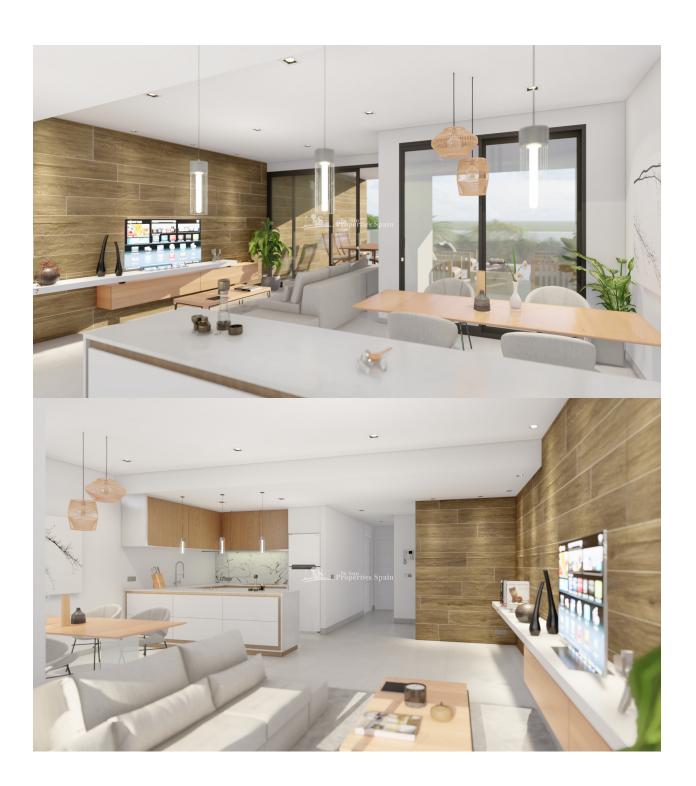

#### **DESCRIPTION**

Located in a privileged environment in VILLAMARTIN-LA FUENTE is this new residential comprising of just 5 SOUTH FACING Atico-Apartments with 2 bedrooms and 2 bathrooms available, all with wide terraces and private solarium. They are built under the highest quality standards and include pre installation of ducted air conditioning, under floor heating and glass screens in the bathrooms plus an underground parking place and storage room. They are set within large communal gardens with palm trees and diverse plants, swimming pool and Jacuzzi. The development is surrounded by three magnificent golf courses (Villamartín, Las Ramblas, and Campoamor) and offers stunning views to the sea. This is a 2 bedroom, 2 bathroom top floor of 81m2 with 24m2 front terrace and 90m2 solarium. Villamartín offers a wide range of services. For over 40 years it has been a golf tourist attraction and as it is expected from a residential complex of this standard all services are fully developed. The area is also known to have one of the healthiest climates in the world. Villamartin is also very close to renowned high standard international