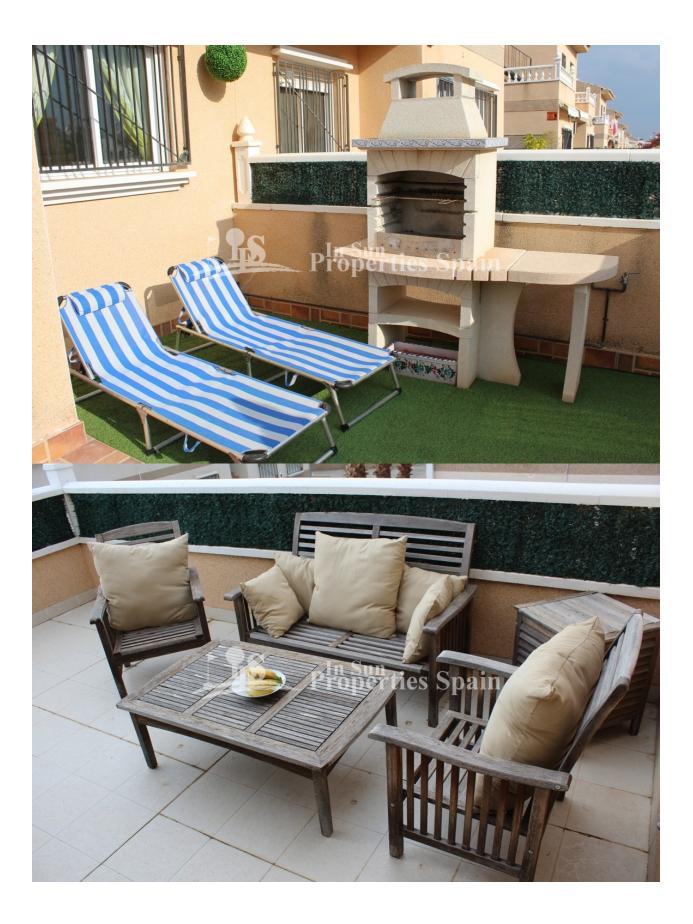

### **DESCRIPTION**

NOW SOLD....SIMILAR PROPERTIES URGENTLY REQUIRED...... A beautifully presented SOUTH FACING 3 bedroom, 2 bathroom Quad house located in Pau 8 walking distance to VILLAMARTIN PLAZA. This property offers 3 large bedrooms with 1 on the ground floor. To the ground floor there is a spacious lounge, American style kitchen, downstairs shower room and 3rd bedroom. A further 2 bedrooms are upstairs with a family bathroom with vanity sink unit, bath and overhead shower. There is also access from this level to a terrace with views to the community pool and stairs leading to the sunny roof solarium. Externally, there is also a garden offering private parking and BBQ, plus artificial grass with ample space to dine alfresco/sunbathe. The property comes with Air conditioning to the lounge and is to be sold furnished. There is also access to a nice community swimming pool with artifical grass for sunbathing. This would make the perfect holiday home or permanent residence. It is ready to live in and is close to all the amenities. Villamartín offers a wide range of services. For over 40 years it has been

## JARD RIVIÈRE ET TERRASSES N

- Terrasse ouverte
- Feux extérieurs
- Paysage
- murs en pierre
- Jard RIVER n privée
- Jard RIVER Communauté