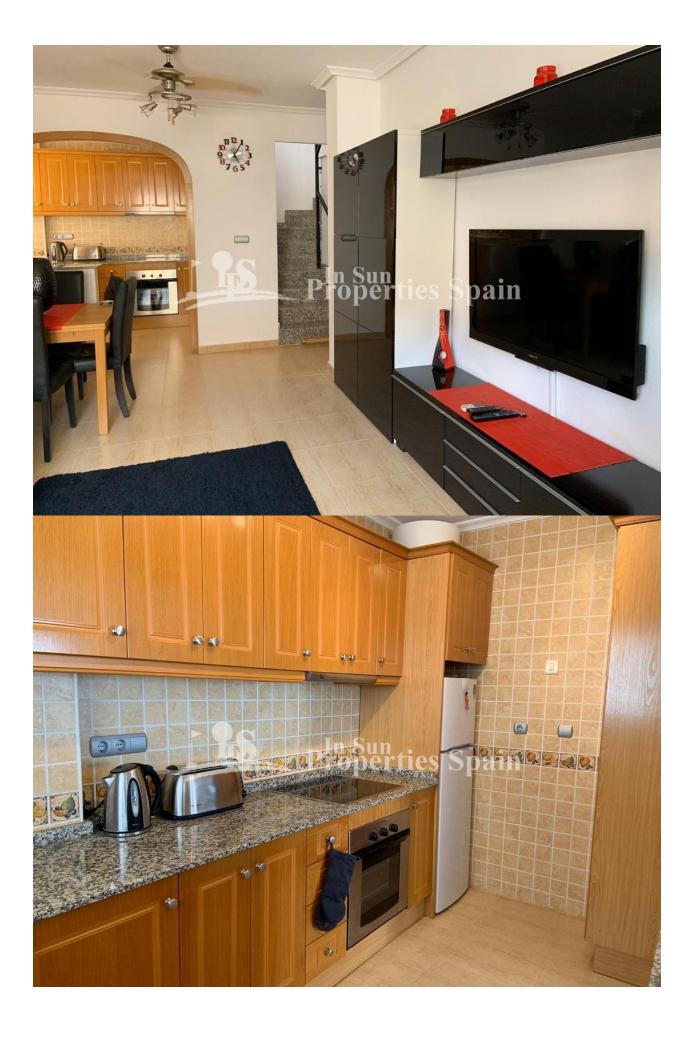

### **DESCRIPTION**

NOW SOLD....SIMILAR PROPERTIES URGENTLY REQUIRED...... A beautifully presented SOUTH FACING 3 bedroom, 2 bathroom Quad house located in Pau 8 walking distance to VILLAMARTIN PLAZA. This property offers 3 large bedrooms with 1 on the ground floor. To the ground floor there is a spacious lounge, American style kitchen, downstairs shower room and 3rd bedroom. A further 2 bedrooms are upstairs with a family bathroom with vanity sink unit, bath and overhead shower. There is also access from this level to a terrace with views to the community pool and stairs leading to the sunny roof solarium. Externally, there is also a garden offering private parking and BBQ, plus artificial grass with ample space to dine alfresco/sunbathe. The property comes with Air conditioning to the lounge and is to be sold furnished. There is also access to a nice community swimming pool with artifical grass for sunbathing. This would make the perfect holiday home or permanent residence. It is ready to live in and is close to all the amenities. Villamartín offers a wide range of services. For over 40 years it has been

## **CUISINE**

- cuisine
- cuisine équipée