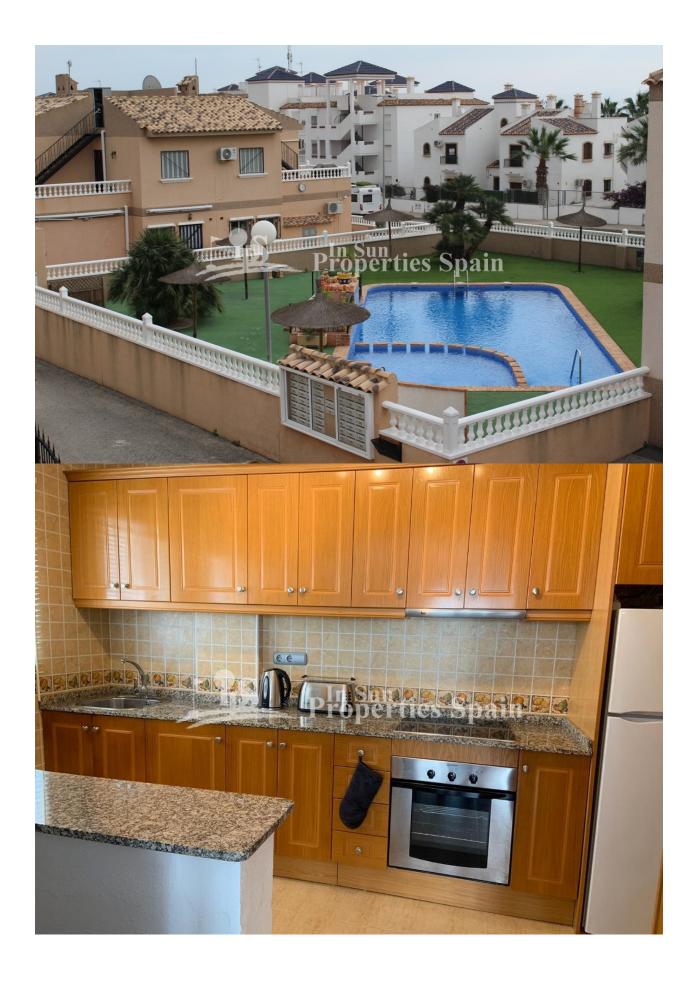

### **DESCRIPTION**

NOW SOLD....SIMILAR PROPERTIES URGENTLY REQUIRED...... A beautifully presented SOUTH FACING 3 bedroom, 2 bathroom Quad house located in Pau 8 walking distance to VILLAMARTIN PLAZA. This property offers 3 large bedrooms with 1 on the ground floor. To the ground floor there is a spacious lounge, American style kitchen, downstairs shower room and 3rd bedroom. A further 2 bedrooms are upstairs with a family bathroom with vanity sink unit, bath and overhead shower. There is also access from this level to a terrace with views to the community pool and stairs leading to the sunny roof solarium. Externally, there is also a garden offering private parking and BBQ, plus artificial grass with ample space to dine alfresco/sunbathe. The property comes with Air conditioning to the lounge and is to be sold furnished. There is also access to a nice community swimming pool with artifical grass for sunbathing. This would make the perfect holiday home or permanent residence. It is ready to live in and is close to all the amenities. Villamartín offers a wide range of services. For over 40 years it has been

## **CUISINE**

- cuisine
- cuisine équipée