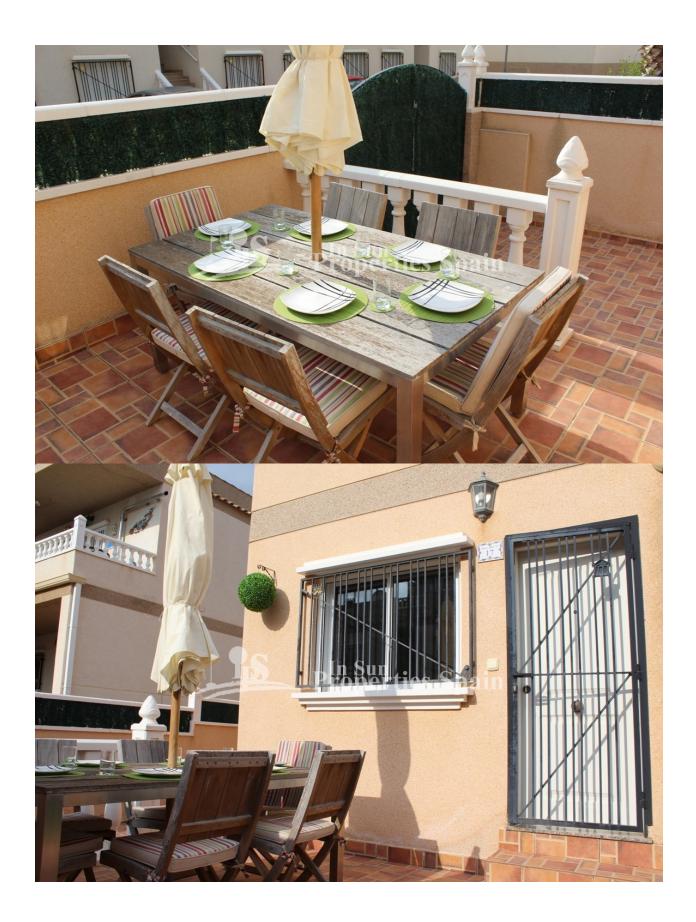

### **DESCRIPTION**

NOW SOLD....SIMILAR PROPERTIES URGENTLY REQUIRED...... A beautifully presented SOUTH FACING 3 bedroom, 2 bathroom Quad house located in Pau 8 walking distance to VILLAMARTIN PLAZA. This property offers 3 large bedrooms with 1 on the ground floor. To the ground floor there is a spacious lounge, American style kitchen, downstairs shower room and 3rd bedroom. A further 2 bedrooms are upstairs with a family bathroom with vanity sink unit, bath and overhead shower. There is also access from this level to a terrace with views to the community pool and stairs leading to the sunny roof solarium. Externally, there is also a garden offering private parking and BBQ, plus artificial grass with ample space to dine alfresco/sunbathe. The property comes with Air conditioning to the lounge and is to be sold furnished. There is also access to a nice community swimming pool with artifical grass for sunbathing. This would make the perfect holiday home or permanent residence. It is ready to live in and is close to all the amenities. Villamartín offers a wide range of services. For over 40 years it has been