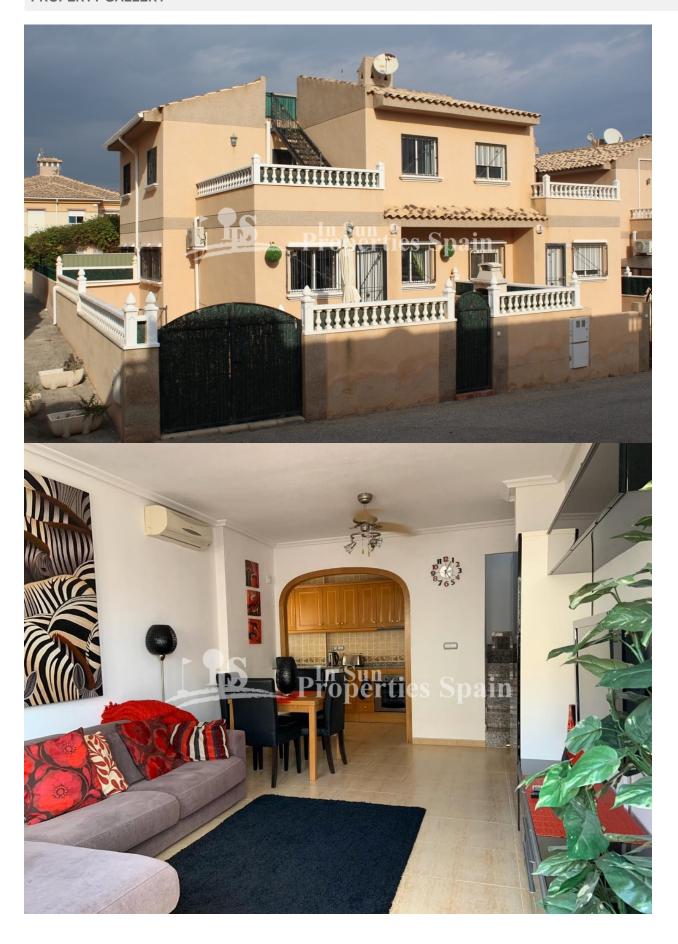

### **DESCRIPTION**

NOW SOLD....SIMILAR PROPERTIES URGENTLY REQUIRED...... A beautifully presented SOUTH FACING 3 bedroom, 2 bathroom Quad house located in Pau 8 walking distance to VILLAMARTIN PLAZA. This property offers 3 large bedrooms with 1 on the ground floor. To the ground floor there is a spacious lounge, American style kitchen, downstairs shower room and 3rd bedroom. A further 2 bedrooms are upstairs with a family bathroom with vanity sink unit, bath and overhead shower. There is also access from this level to a terrace with views to the community pool and stairs leading to the sunny roof solarium. Externally, there is also a garden offering private parking and BBQ, plus artificial grass with ample space to dine alfresco/sunbathe. The property comes with Air conditioning to the lounge and is to be sold furnished. There is also access to a nice community swimming pool with artifical grass for sunbathing. This would make the perfect holiday home or permanent residence. It is ready to live in and is close to all the amenities. Villamartín offers a wide range of services. For over 40 years it has been