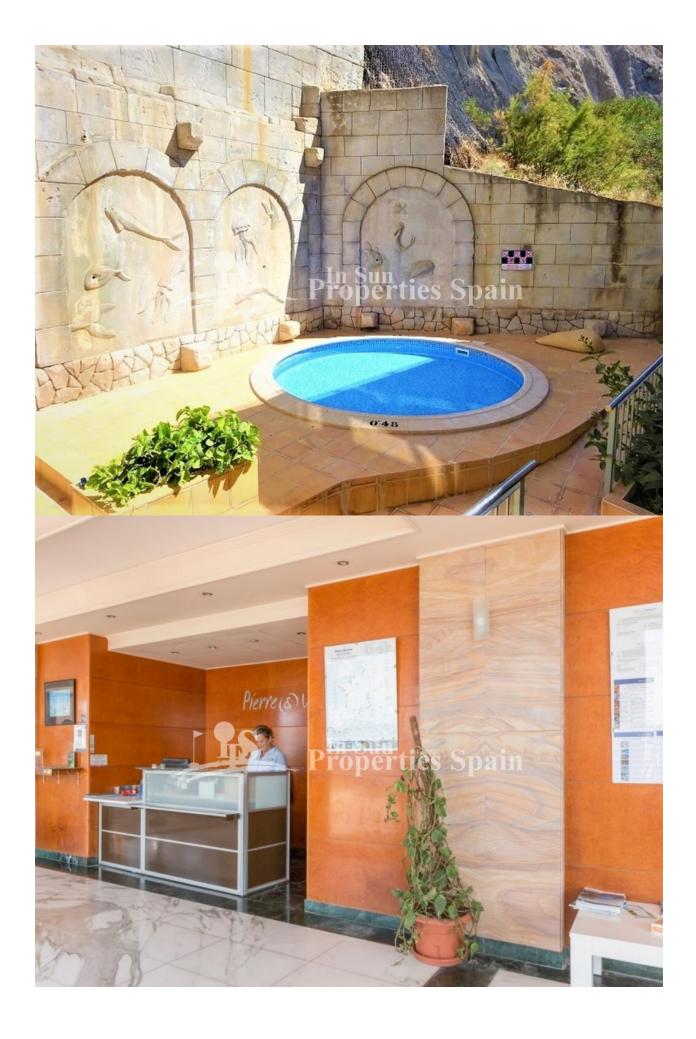

## **DESCRIPTION**

Located on the 6th, 7th and 8th floors, with a spectacular view over the bay and port of Altea is this modern luxury residence only 10m from the beach, in a residential resort. Resale Apartments with 2 Bedrooms, 2 bathrooms are East facing, approximately 82m2 and offer a private 35m2 terrace with storage room - overlooking the sea, lounge, dining area and Kitchenette plus two bedrooms a bathroom and toilet. The residence has Garage parking and a lovely pool and children's pool. The nearby Greenwich Marina is bustling and offers many restaurants and shops. Other activities in the area include: water sports – snorkeling and scuba diving, Golf -a large number of both 9 and 18 hole Golf courses are in the area, Beach – the beach itself lies opposite the residence with many rocky inlets close by, Boats – take the boat to Ibiza or Tabarca (a marine reserve) and many picturesque villages including Altea old town which remains one of the most beautiful in the Valencia region. Cobbled streets and the many white-washed, 18th century houses are now home to craft workshops, shops, galleries and restaurants, all exuding an indisputable charm. Just 55km from Alicante Train Station, 80km from Alicante Airport