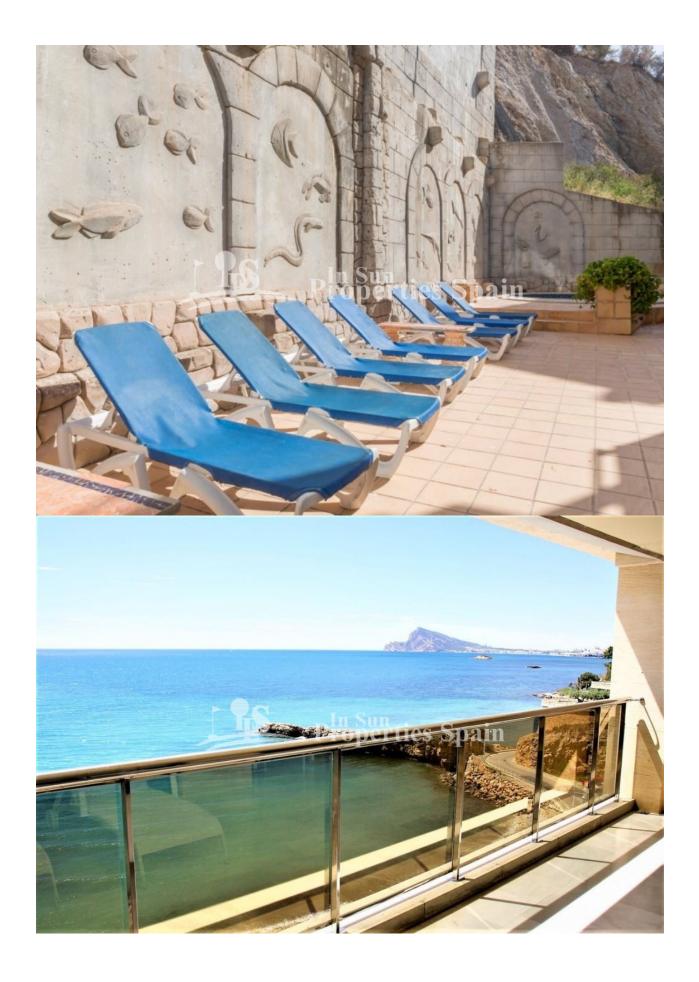

## **DESCRIPTION**

Located on the 6th, 7th and 8th floors, with a spectacular view over the bay and port of Altea is this modern luxury residence only 10m from the beach, in a residential resort. Resale Apartments with 2 Bedrooms, 2 bathrooms are East facing, approximately 82m2 and offer a private 35m2 terrace with storage room - overlooking the sea, lounge, dining area and Kitchenette plus two bedrooms a bathroom and toilet. The residence has Garage parking and a lovely pool and children's pool. The nearby Greenwich Marina is bustling and offers many restaurants and shops. Other activities in the area include: water sports – snorkeling and scuba diving, Golf -a large number of both 9 and 18 hole Golf courses are in the area, Beach – the beach itself lies opposite the residence with many rocky inlets close by, Boats – take the boat to Ibiza or Tabarca (a marine reserve) and many picturesque villages including Altea old town which remains one of the most beautiful in the Valencia region. Cobbled streets and the many white-washed, 18th century houses are now home to craft workshops, shops, galleries and restaurants, all exuding an indisputable charm. Just 55km from Alicante Train Station, 80km from Alicante Airport