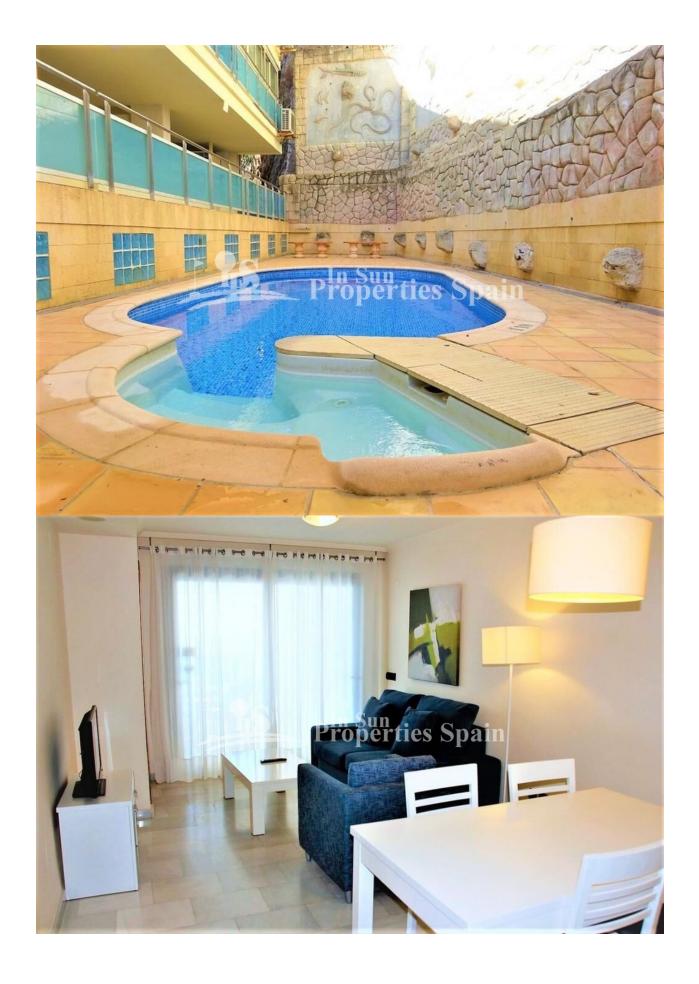

## **DESCRIPTION**

Located on the 6th, 7th and 8th floors, with a spectacular view over the bay and port of Altea is this modern luxury residence only 10m from the beach, in a residential resort. Resale Apartments with 2 Bedrooms, 2 bathrooms are East facing, approximately 82m2 and offer a private 35m2 terrace with storage room - overlooking the sea, lounge, dining area and Kitchenette plus two bedrooms a bathroom and toilet. The residence has Garage parking and a lovely pool and children's pool. The nearby Greenwich Marina is bustling and offers many restaurants and shops. Other activities in the area include: water sports – snorkeling and scuba diving, Golf -a large number of both 9 and 18 hole Golf courses are in the area, Beach – the beach itself lies opposite the residence with many rocky inlets close by, Boats – take the boat to Ibiza or Tabarca (a marine reserve) and many picturesque villages including Altea old town which remains one of the most beautiful in the Valencia region. Cobbled streets and the many white-washed, 18th century houses are now home to craft workshops, shops, galleries and restaurants, all exuding an indisputable charm. Just 55km from Alicante Train Station, 80km from Alicante Airport