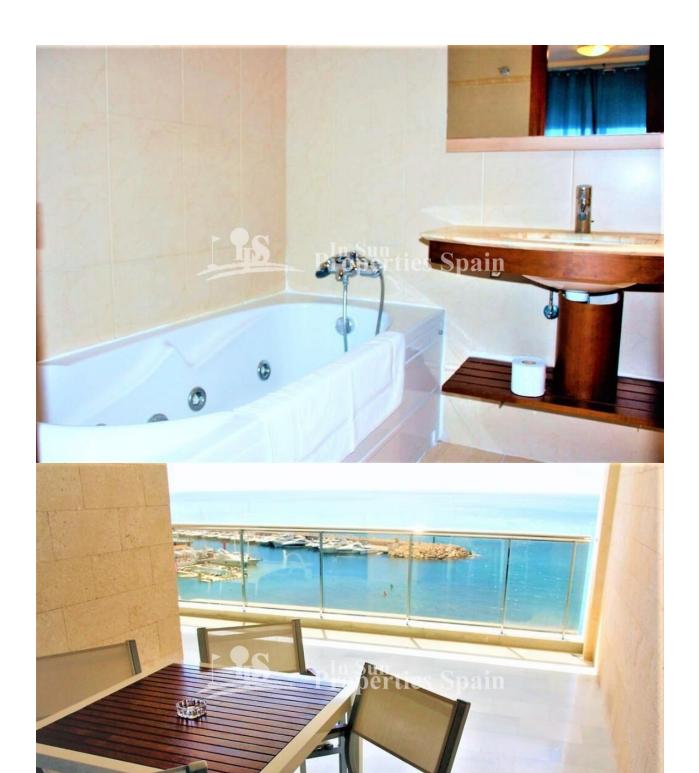

## **DESCRIPTION**

Located on the 6th, 7th and 8th floors, with a spectacular view over the bay and port of Altea is this modern luxury residence only 10m from the beach, in a residential resort. Resale Apartments with 2 Bedrooms, 2 bathrooms are East facing, approximately 82m2 and offer a private 35m2 terrace with storage room - overlooking the sea, lounge, dining area and Kitchenette plus two bedrooms a bathroom and toilet. The residence has Garage parking and a lovely pool and children's pool. The nearby Greenwich Marina is bustling and offers many restaurants and shops. Other activities in the area include: water sports – snorkeling and scuba diving, Golf -a large number of both 9 and 18 hole Golf courses are in the area, Beach – the beach itself lies opposite the residence with many rocky inlets close by, Boats – take the boat to Ibiza or Tabarca (a marine reserve) and many picturesque villages including Altea old town which remains one of the most beautiful in the Valencia region. Cobbled streets and the many white-washed, 18th century houses are now home to craft workshops, shops, galleries and restaurants, all exuding an indisputable charm. Just 55km from Alicante Train Station, 80km from Alicante Airport