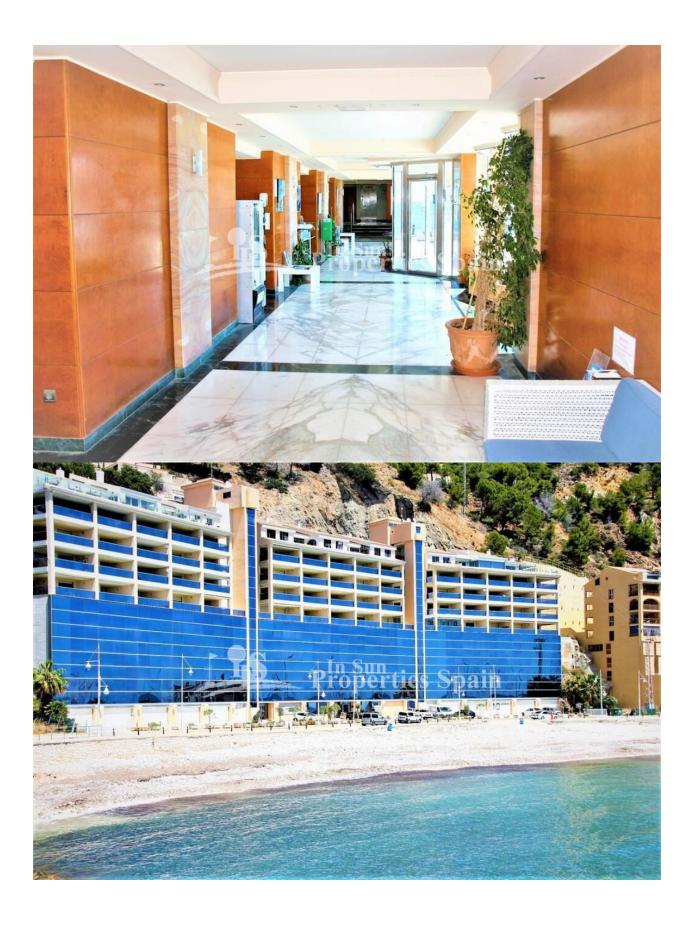

## **DESCRIPTION**

Located on the 6th, 7th and 8th floors, with a spectacular view over the bay and port of Altea is this modern luxury residence only 10m from the beach, in a residential resort. Resale Apartments with 2 Bedrooms, 2 bathrooms are East facing, approximately 82m2 and offer a private 35m2 terrace with storage room - overlooking the sea, lounge, dining area and Kitchenette plus two bedrooms a bathroom and toilet. The residence has Garage parking and a lovely pool and children's pool. The nearby Greenwich Marina is bustling and offers many restaurants and shops. Other activities in the area include: water sports – snorkeling and scuba diving, Golf -a large number of both 9 and 18 hole Golf courses are in the area, Beach – the beach itself lies opposite the residence with many rocky inlets close by, Boats – take the boat to Ibiza or Tabarca (a marine reserve) and many picturesque villages including Altea old town which remains one of the most beautiful in the Valencia region. Cobbled streets and the many white-washed, 18th century houses are now home to craft workshops, shops, galleries and restaurants, all exuding an indisputable charm. Just 55km from Alicante Train Station, 80km from Alicante Airport