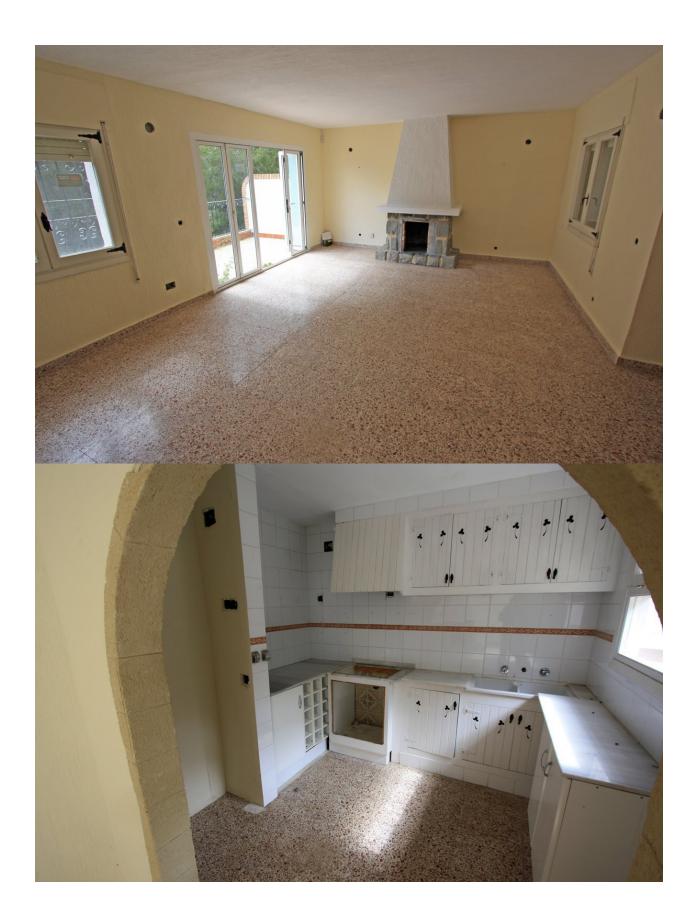

## **DESCRIPTION**

Beautiful duplex townhouse for sale in the countryside and located on the easternmost tip of the peninsula next to Cabo de la Nao in Javea. Urbanization with community pool. Spacious living dining room with fireplace and exit to a large open terrace with side sea views, open kitchen and 1 guest toilet. By internal staircase you can descend to 1 bathroom and 2 bedrooms both with fitted wardrobes and access to another semi covered terrace with exit to the street. Bank repossession with the possibility of 100% financing and with a 5.000 gift voucher to refurbished if is purchased in price. Residential holiday area close to supermarkets and restaurants.