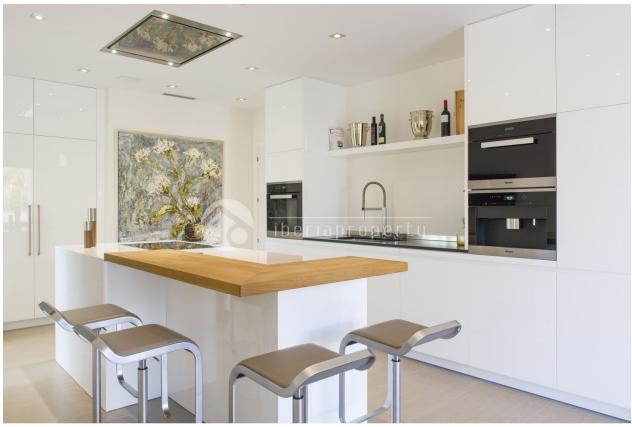

## **DESCRIPTION**

A modern villa, designed on a flat plot of 802m2 in a quiet residential area in Bello Horizonte III. The contemporary exterior design offers you a lovely facade with combinations of concrete, natural stone and glass. The interior of this high-quality villa will have an excellent layout with lots of light throughout the villa. On the ground floor, the villa offers you a spacious living room with a nice large and equipped open kitchen with laundry room. On this level we will also find 2 spacious bedrooms, a bathroom and separate toilet. From the Livingroom you will have direct access to the partly covered terrace. On the 1st floor there is a spacious third bedroom with bathroom en-suite with an adjacent large terrace with spectacular views of the coastline of Altea - Albir. The landscaped plot with several lovely terraces, a private 9x4m swimming pool and garden. There will space to park 2 cars on the private plot. Tilt and turn Windows, double glazed security Windows with Sun guard protection Wall mounted toilets in the bathrooms, under floor heating, Installation of Airconditioning (Split units) 9 x 4 swimming pool with complete installation. Galvanized electric gate with motor. Plants and tropic palms. Automatic