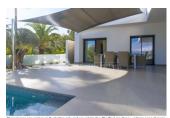

## **DESCRIPTION**

A modern villa, designed on a flat plot of 802m2 in a quiet residential area in Bello Horizonte III. The contemporary exterior design offers you a lovely facade with combinations of concrete, natural stone and glass. The interior of this high-quality villa will have an excellent layout with lots of light throughout the villa. On the ground floor, the villa offers you a spacious living room with a nice large and equipped open kitchen with laundry room. On this level we will also find 2 spacious bedrooms, a bathroom and separate toilet. From the Livingroom you will have direct access to the partly covered terrace. On the 1st floor there is a spacious third bedroom with bathroom en-suite with an adjacent large terrace with spectacular views of the coastline of Altea - Albir. The landscaped plot with several lovely terraces, a private 9x4m swimming pool and garden. There will space to park 2 cars on the private plot. Tilt and turn Windows, double glazed security Windows with Sun guard protection Wall mounted toilets in the bathrooms, under floor heating, Installation of Airconditioning (Split units) 9 x 4 swimming pool with complete installation. Galvanized electric gate with motor. Plants and tropic palms. Automatic

These images are used as an illustration only and are not binding. The final result may undergo some changes.

These images are used as an illustration only and are not binding. The final result may undergo some changes.