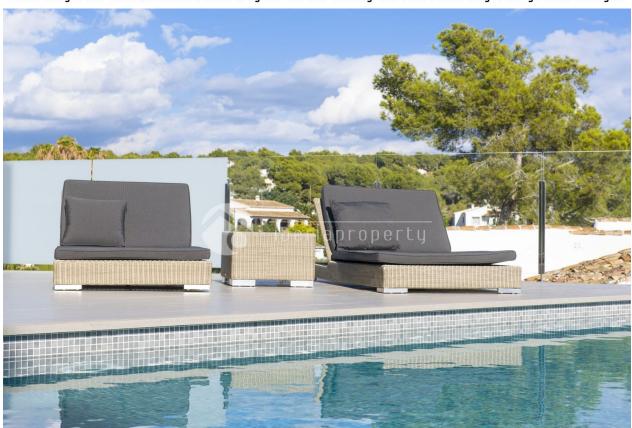

## **DESCRIPTION**

A modern villa, designed on a flat plot of 802m2 in a quiet residential area in Bello Horizonte III. The contemporary exterior design offers you a lovely facade with combinations of concrete, natural stone and glass. The interior of this high-quality villa will have an excellent layout with lots of light throughout the villa. On the ground floor, the villa offers you a spacious living room with a nice large and equipped open kitchen with laundry room. On this level we will also find 2 spacious bedrooms, a bathroom and separate toilet. From the Livingroom you will have direct access to the partly covered terrace. On the 1st floor there is a spacious third bedroom with bathroom en-suite with an adjacent large terrace with spectacular views of the coastline of Altea - Albir. The landscaped plot with several lovely terraces, a private 9x4m swimming pool and garden. There will space to park 2 cars on the private plot. Tilt and turn Windows, double glazed security Windows with Sun guard protection Wall mounted toilets in the bathrooms, under floor heating, Installation of Airconditioning (Split units) 9 x 4 swimming pool with complete installation. Galvanized electric gate with motor. Plants and tropic palms. Automatic

These images are used as an illustration only and are not binding. The final result may undergo some changes.

These images are used as an illustration only and are not binding. The final result may undergo some changes.