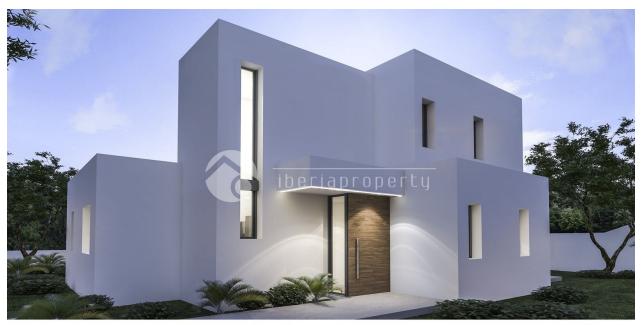

## **DESCRIPTION**

A modern villa, designed on a flat plot of 802m2 in a quiet residential area in Bello Horizonte III. The contemporary exterior design offers you a lovely facade with combinations of concrete, natural stone and glass. The interior of this high-quality villa will have an excellent layout with lots of light throughout the villa. On the ground floor, the villa offers you a spacious living room with a nice large and equipped open kitchen with laundry room. On this level we will also find 2 spacious bedrooms, a bathroom and separate toilet. From the Livingroom you will have direct access to the partly covered terrace. On the 1st floor there is a spacious third bedroom with bathroom en-suite with an adjacent large terrace with spectacular views of the coastline of Altea - Albir. The landscaped plot with several lovely terraces, a private 9x4m swimming pool and garden. There will space to park 2 cars on the private plot. Tilt and turn Windows, double glazed security Windows with Sun guard protection Wall mounted toilets in the bathrooms, under floor heating, Installation of Airconditioning (Split units) 9 x 4 swimming pool with complete installation. Galvanized electric gate with motor. Plants and tropic palms. Automatic

These images are used as an illustration only and are not binding. The final result may undergo some changes.

These images are used as an illustration only and are not binding. The final result may undergo some changes.