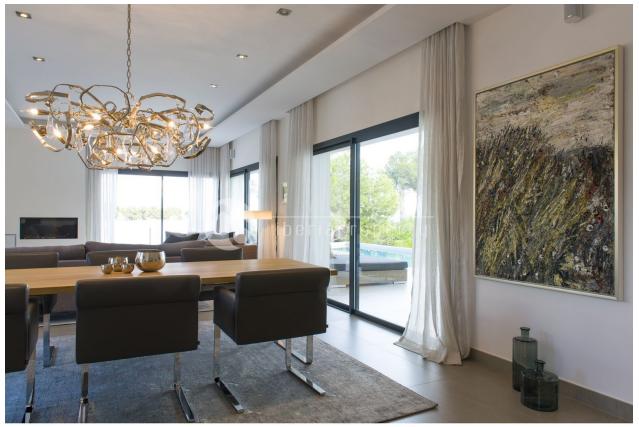

## **DESCRIPTION**

A modern villa, designed on a flat plot of 802m2 in a quiet residential area in Bello Horizonte III. The contemporary exterior design offers you a lovely facade with combinations of concrete, natural stone and glass. The interior of this high-quality villa will have an excellent layout with lots of light throughout the villa. On the ground floor, the villa offers you a spacious living room with a nice large and equipped open kitchen with laundry room. On this level we will also find 2 spacious bedrooms, a bathroom and separate toilet. From the Livingroom you will have direct access to the partly covered terrace. On the 1st floor there is a spacious third bedroom with bathroom en-suite with an adjacent large terrace with spectacular views of the coastline of Altea - Albir. The landscaped plot with several lovely terraces, a private 9x4m swimming pool and garden. There will space to park 2 cars on the private plot. Tilt and turn Windows, double glazed security Windows with Sun guard protection Wall mounted toilets in the bathrooms, under floor heating, Installation of Airconditioning (Split units) 9 x 4 swimming pool with complete installation. Galvanized electric gate with motor. Plants and tropic palms. Automatic

These images are used as an illustration only and are not binding. The final result may undergo some changes.

These images are used as an illustration only and are not binding. The final result may undergo some changes.