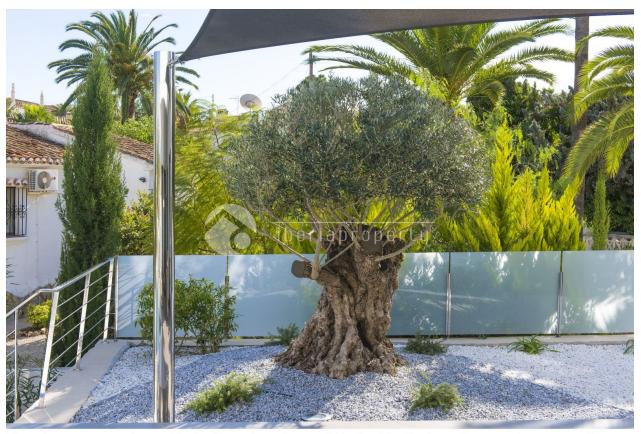

## **DESCRIPTION**

A modern villa, designed on a flat plot of 802m2 in a quiet residential area in Bello Horizonte III. The contemporary exterior design offers you a lovely facade with combinations of concrete, natural stone and glass. The interior of this high-quality villa will have an excellent layout with lots of light throughout the villa. On the ground floor, the villa offers you a spacious living room with a nice large and equipped open kitchen with laundry room. On this level we will also find 2 spacious bedrooms, a bathroom and separate toilet. From the Livingroom you will have direct access to the partly covered terrace. On the 1st floor there is a spacious third bedroom with bathroom en-suite with an adjacent large terrace with spectacular views of the coastline of Altea - Albir. The landscaped plot with several lovely terraces, a private 9x4m swimming pool and garden. There will space to park 2 cars on the private plot. Tilt and turn Windows, double glazed security Windows with Sun guard protection Wall mounted toilets in the bathrooms, under floor heating, Installation of Airconditioning (Split units) 9 x 4 swimming pool with complete installation. Galvanized electric gate with motor. Plants and tropic palms. Automatic

• Laundry Internet

These images are used as an illustration only and are not binding. The final result may undergo some changes.

These images are used as an illustration only and are not binding. The Final result may undergo some changes.