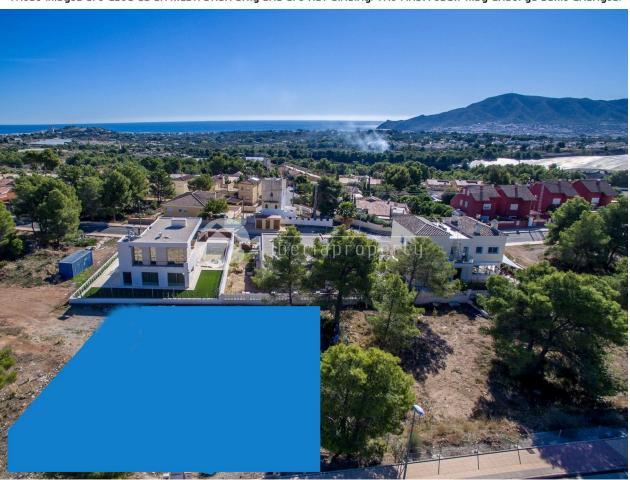

## **DESCRIPTION**

A modern villa, designed on a flat plot of 802m2 in a quiet residential area in Bello Horizonte III. The contemporary exterior design offers you a lovely facade with combinations of concrete, natural stone and glass. The interior of this high-quality villa will have an excellent layout with lots of light throughout the villa. On the ground floor, the villa offers you a spacious living room with a nice large and equipped open kitchen with laundry room. On this level we will also find 2 spacious bedrooms, a bathroom and separate toilet. From the Livingroom you will have direct access to the partly covered terrace. On the 1st floor there is a spacious third bedroom with bathroom en-suite with an adjacent large terrace with spectacular views of the coastline of Altea - Albir. The landscaped plot with several lovely terraces, a private 9x4m swimming pool and garden. There will space to park 2 cars on the private plot. Tilt and turn Windows, double glazed security Windows with Sun guard protection Wall mounted toilets in the bathrooms, under floor heating, Installation of Airconditioning (Split units) 9 x 4 swimming pool with complete installation. Galvanized electric gate with motor. Plants and tropic palms. Automatic

These images are used as an illustration only and are not binding. The final result may undergo some changes.

These images are used as an illustration only and are not binding. The final result may undergo some changes.