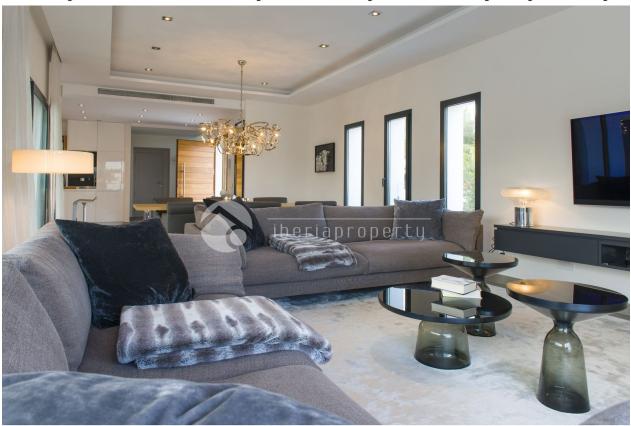

## **DESCRIPTION**

A modern villa, designed on a flat plot of 802m2 in a quiet residential area in Bello Horizonte III. The contemporary exterior design offers you a lovely facade with combinations of concrete, natural stone and glass. The interior of this high-quality villa will have an excellent layout with lots of light throughout the villa. On the ground floor, the villa offers you a spacious living room with a nice large and equipped open kitchen with laundry room. On this level we will also find 2 spacious bedrooms, a bathroom and separate toilet. From the Livingroom you will have direct access to the partly covered terrace. On the 1st floor there is a spacious third bedroom with bathroom en-suite with an adjacent large terrace with spectacular views of the coastline of Altea - Albir. The landscaped plot with several lovely terraces, a private 9x4m swimming pool and garden. There will space to park 2 cars on the private plot. Tilt and turn Windows, double glazed security Windows with Sun guard protection Wall mounted toilets in the bathrooms, under floor heating, Installation of Airconditioning (Split units) 9 x 4 swimming pool with complete installation. Galvanized electric gate with motor. Plants and tropic palms. Automatic

These images are used as an illustration only and are not binding. The final result may undergo some changes.

These images are used as an illustration only and are not binding. The final result may undergo some changes.