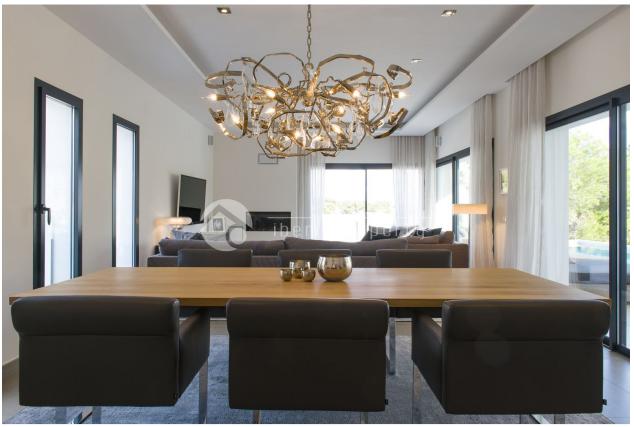

## **DESCRIPTION**

A modern villa, designed on a flat plot of 802m2 in a quiet residential area in Bello Horizonte III. The contemporary exterior design offers you a lovely facade with combinations of concrete, natural stone and glass. The interior of this high-quality villa will have an excellent layout with lots of light throughout the villa. On the ground floor, the villa offers you a spacious living room with a nice large and equipped open kitchen with laundry room. On this level we will also find 2 spacious bedrooms, a bathroom and separate toilet. From the Livingroom you will have direct access to the partly covered terrace. On the 1st floor there is a spacious third bedroom with bathroom en-suite with an adjacent large terrace with spectacular views of the coastline of Altea - Albir. The landscaped plot with several lovely terraces, a private 9x4m swimming pool and garden. There will space to park 2 cars on the private plot. Tilt and turn Windows, double glazed security Windows with Sun guard protection Wall mounted toilets in the bathrooms, under floor heating, Installation of Airconditioning (Split units) 9 x 4 swimming pool with complete installation. Galvanized electric gate with motor. Plants and tropic palms. Automatic