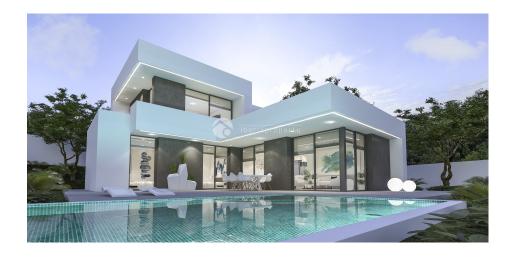

## **DESCRIPTION**

A modern villa, designed on a flat plot of 802m2 in a quiet residential area in Bello Horizonte III. The contemporary exterior design offers you a lovely facade with combinations of concrete, natural stone and glass. The interior of this high-quality villa will have an excellent layout with lots of light throughout the villa. On the ground floor, the villa offers you a spacious living room with a nice large and equipped open kitchen with laundry room. On this level we will also find 2 spacious bedrooms, a bathroom and separate toilet. From the Livingroom you will have direct access to the partly covered terrace. On the 1st floor there is a spacious third bedroom with bathroom en-suite with an adjacent large terrace with spectacular views of the coastline of Altea - Albir. The landscaped plot with several lovely terraces, a private 9x4m swimming pool and garden. There will space to park 2 cars on the private plot. Tilt and turn Windows, double glazed security Windows with Sun guard protection Wall mounted toilets in the bathrooms, under floor heating, Installation of Airconditioning (Split units) 9 x 4 swimming pool with complete installation. Galvanized electric gate with motor. Plants and tropic palms. Automatic

• Laundry Internet

These images are used as an illustration only and are not binding. The final result may undergo some changes.

These images are used as an illustration only and are not binding. The Final result may undergo some changes.