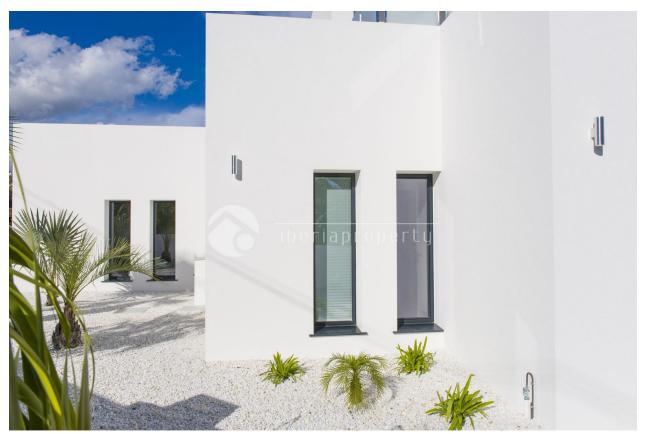

## **DESCRIPTION**

A modern villa, designed on a flat plot of 802m2 in a quiet residential area in Bello Horizonte III. The contemporary exterior design offers you a lovely facade with combinations of concrete, natural stone and glass. The interior of this high-quality villa will have an excellent layout with lots of light throughout the villa. On the ground floor, the villa offers you a spacious living room with a nice large and equipped open kitchen with laundry room. On this level we will also find 2 spacious bedrooms, a bathroom and separate toilet. From the Livingroom you will have direct access to the partly covered terrace. On the 1st floor there is a spacious third bedroom with bathroom en-suite with an adjacent large terrace with spectacular views of the coastline of Altea - Albir. The landscaped plot with several lovely terraces, a private 9x4m swimming pool and garden. There will space to park 2 cars on the private plot. Tilt and turn Windows, double glazed security Windows with Sun guard protection Wall mounted toilets in the bathrooms, under floor heating, Installation of Airconditioning (Split units) 9 x 4 swimming pool with complete installation. Galvanized electric gate with motor. Plants and tropic palms. Automatic

These images are used as an illustration only and are not binding. The final result may undergo some changes.

These images are used as an illustration only and are not binding. The final result may undergo some changes.