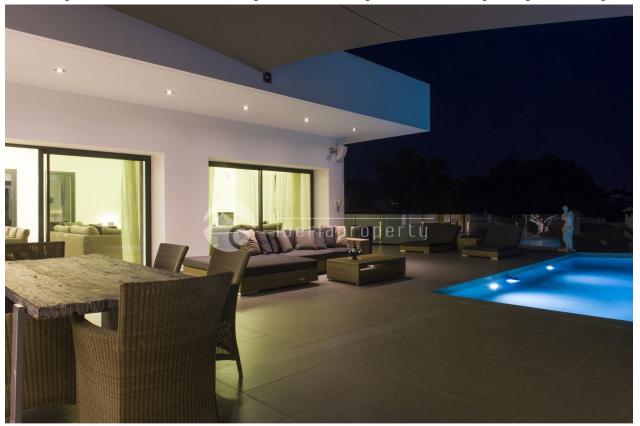

## **DESCRIPTION**

A modern villa, designed on a flat plot of 802m2 in a quiet residential area in Bello Horizonte III. The contemporary exterior design offers you a lovely facade with combinations of concrete, natural stone and glass. The interior of this high-quality villa will have an excellent layout with lots of light throughout the villa. On the ground floor, the villa offers you a spacious living room with a nice large and equipped open kitchen with laundry room. On this level we will also find 2 spacious bedrooms, a bathroom and separate toilet. From the Livingroom you will have direct access to the partly covered terrace. On the 1st floor there is a spacious third bedroom with bathroom en-suite with an adjacent large terrace with spectacular views of the coastline of Altea - Albir. The landscaped plot with several lovely terraces, a private 9x4m swimming pool and garden. There will space to park 2 cars on the private plot. Tilt and turn Windows, double glazed security Windows with Sun guard protection Wall mounted toilets in the bathrooms, under floor heating, Installation of Airconditioning (Split units) 9 x 4 swimming pool with complete installation. Galvanized electric gate with motor. Plants and tropic palms. Automatic

These images are used as an illustration only and are not binding. The final result may undergo some changes.

These images are used as an illustration only and are not binding. The final result may undergo some changes.