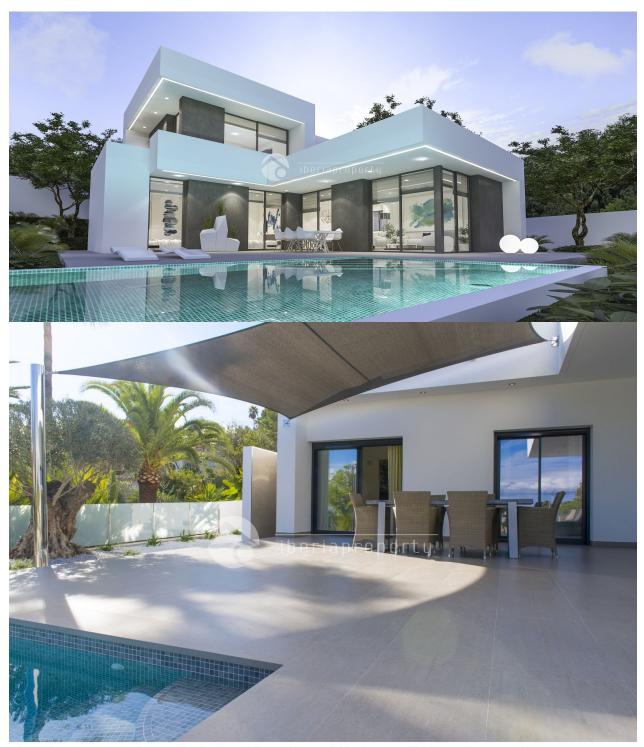

## **DESCRIPTION**

A modern villa, designed on a flat plot of 802m2 in a quiet residential area in Bello Horizonte III. The contemporary exterior design offers you a lovely facade with combinations of concrete, natural stone and glass. The interior of this high-quality villa will have an excellent layout with lots of light throughout the villa. On the ground floor, the villa offers you a spacious living room with a nice large and equipped open kitchen with laundry room. On this level we will also find 2 spacious bedrooms, a bathroom and separate toilet. From the Livingroom you will have direct access to the partly covered terrace. On the 1st floor there is a spacious third bedroom with bathroom en-suite with an adjacent large terrace with spectacular views of the coastline of Altea - Albir. The landscaped plot with several lovely terraces, a private 9x4m swimming pool and garden. There will space to park 2 cars on the private plot. Tilt and turn Windows, double glazed security Windows with Sun guard protection Wall mounted toilets in the bathrooms, under floor heating, Installation of Airconditioning (Split units) 9 x 4 swimming pool with complete installation. Galvanized electric gate with motor. Plants and tropic palms. Automatic

These images are used as an illustration only and are not binding. The final result may undergo some changes.

These images are used as an illustration only and are not binding. The final result may undergo some changes.