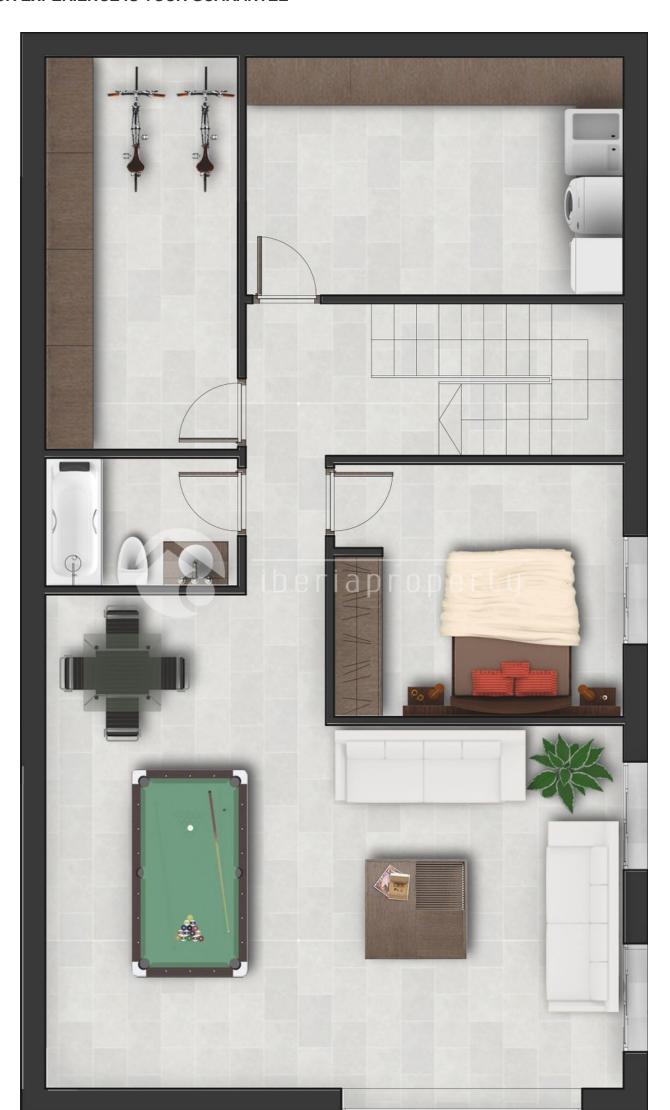

#### Localización de la parcela B-7. Vivienda tipo B

El complejo residencial se encuentra situado en uno de los parajes con mayor enconto de la casta lexantina, Balcan de Finestrat. Rodeado de montanas y con unas vistas privilegiado hacia la casta de Bendorm, Habiata Creativa ha creado un complejo de 16 villas cam². La superfície de la parcela de esta villa abarca 546,04 m², y está programada con 4 domitatois y 4 cuentos de bano.