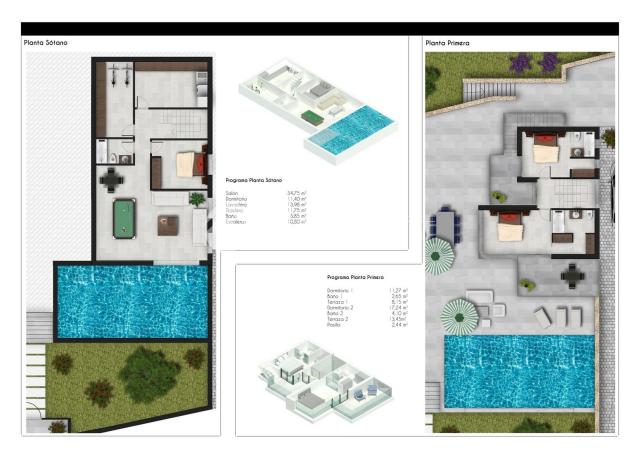

#### Localización de la parcela B-7. Vivienda tipo B

El complejo residencial se encuentra situado en uno de los parajes con mayor enconto de la casta lexantina, Balcan de Finestrat. Rodeado de montanas y con unas vistas privilegiado hacia la casta de Bendorm, Habiata Creativa ha creado un complejo de 16 villas cam². La superfície de la parcela de esta villa abarca 546,04 m², y está programada con 4 domitatois y 4 cuentos de bano.