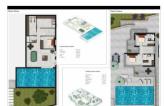

### Planta Baja

#### Programa Planta Ba

 Cocina
 9,97

 Salón
 30,29

 Dormitorio
 9,40

 Baño
 4,00

 Terrazas
 125,23