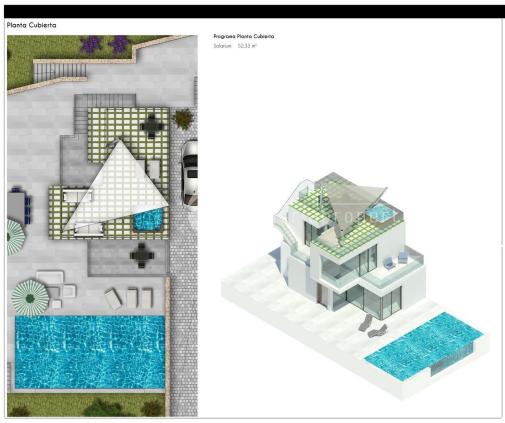

#### Localización de la parcela B-7. Vivienda tipo B

El complejo residencial se encuentra situado en uno de los parajes con mayor enconto de la casta lexantina, Balcan de Finestrat. Rodeado de montanas y con unas vistas privilegiado hacia la casta de Bendorm, Habiata Creativa ha creado un complejo de 16 villas cam². La superfície de la parcela de esta villa abarca 546,04 m², y está programada con 4 domitatois y 4 cuentos de bano.