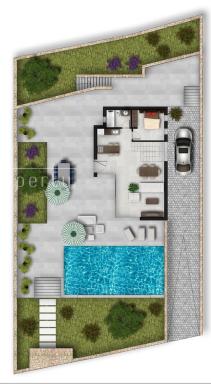

#### Localización de la parcela B-7. Vivienda tipo B

El complejo residencial se encuentra situado en uno de los parajes con mayor enconto de la casta lexantina, Balcan de Finestrat. Rodeado de montanas y con unas vistas privilegiado hacia la casta de Bendorm, Habiata Creativa ha creado un complejo de 16 villas cam². La superfície de la parcela de esta villa abarca 546,04 m², y está programada con 4 domitatois y 4 cuentos de bano.

### Planta Baja

#### Programa Planta Ba

 Cocina
 9,97

 Salón
 30,29

 Dormitorio
 9,40

 Baño
 4,00

 Terrazas
 125,23