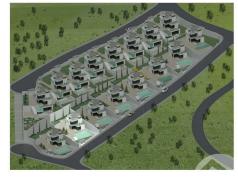

#### DESCRIPTION

The complex is developing a complex of 15 spacious villas with plots from 428 m2 to 776 m2 with the possibility of 4 bedrooms and 4 bathrooms. Safety Glass railing. Built-in wardrobes with paneling on the inside. Security entrance door. Motorized sliding door for the driveway. Home automation system with lighting control and video door opener. Bathroom tiled in porcelain or white paste stoneware tiles. Electrical installation according to Low Voltage Electro Technical Regulations. Mechanisms Niessen high end. Installation of plumbing in accordance with Regulation. Water points in barbecue and garden areas. TV and telephone installation. Installation of ducted air conditioning on the ground floor and first floor. Pre-installation for air conditioning in the basement. Pool with individual saltwater system on ground floor with safety glass front. Pool with individual saltwater system in the basement. (Only available on house type A) Blinds on windows. Basic lighting with

#### Localización de la parcela B-7. Vivienda tipo B

El complejo residencial se encuentra situado en uno de los parajes con mayor enconto de la casta lexantina, Balcan de Finestrat. Rodeado de montanas y con unas vistas privilegiado hacia la casta de Bendorm, Habiata Creativa ha creado un complejo de 16 villas cam². La superfície de la parcela de esta villa abarca 546,04 m², y está programada con 4 domitatois y 4 cuentos de bano.