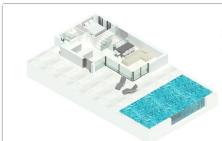

### Planta Baja

#### Programa Planta Ba

 Cocina
 9,97

 Salón
 30,29

 Dormitorio
 9,40

 Baño
 4,00

 Terrazas
 125,23