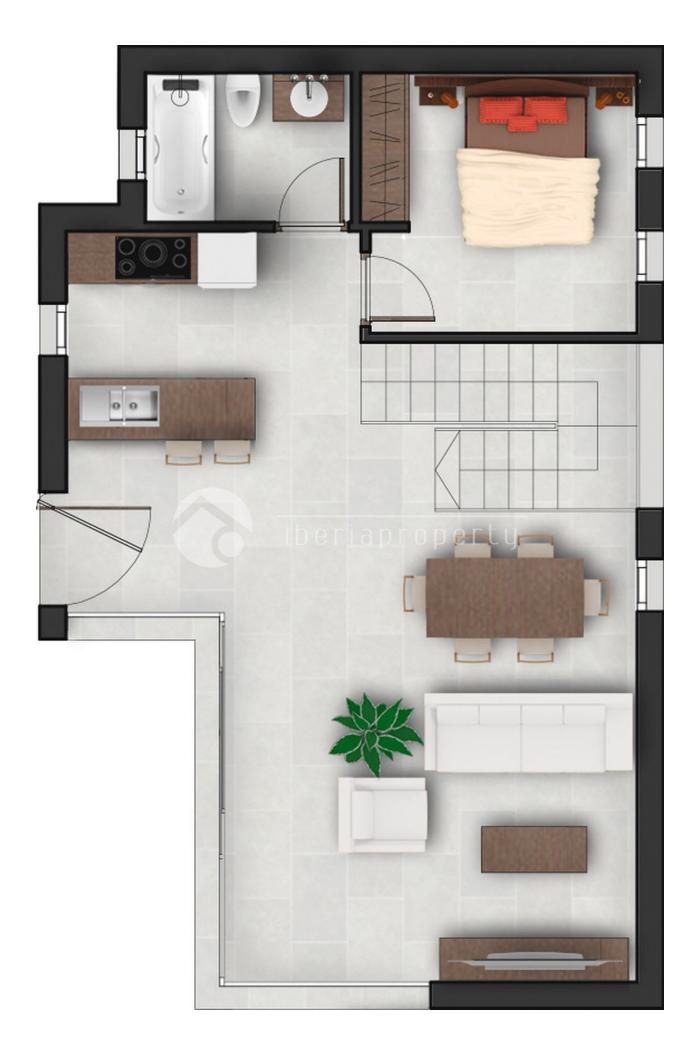

### Planta Baja

#### Programa Planta Ba

 Cocina
 9,97

 Salón
 30,29

 Dormitorio
 9,40

 Baño
 4,00

 Terrazas
 125,23