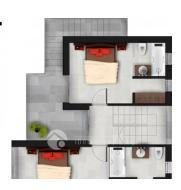

### Planta Baja

#### Programa Planta Ba

 Cocina
 9,97

 Salón
 30,29

 Dormitorio
 9,40

 Baño
 4,00

 Terrazas
 125,23