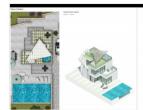

#### Localización de la parcela B-7. Vivienda tipo B

El complejo residencial se encuentra situado en uno de los parajes con mayor enconto de la casta lexantina, Balcan de Finestrat. Rodeado de montanas y con unas vistas privilegiado hacia la casta de Bendorm, Habiata Creativa ha creado un complejo de 16 villas cam². La superfície de la parcela de esta villa abarca 546,04 m², y está programada con 4 domitatois y 4 cuentos de bano.