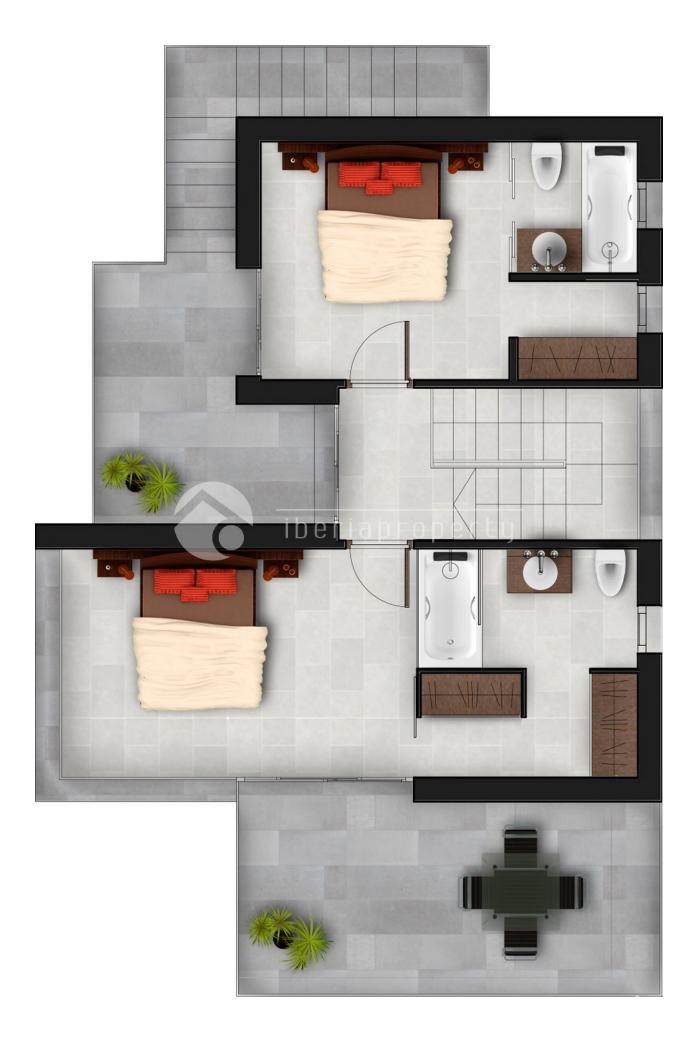

#### Localización de la parcela B-7. Vivienda tipo B

El complejo residencial se encuentra situado en uno de los parajes con mayor enconto de la casta lexantina, Balcan de Finestrat. Rodeado de montanas y con unas vistas privilegiado hacia la casta de Bendorm, Habiata Creativa ha creado un complejo de 16 villas cam². La superfície de la parcela de esta villa abarca 546,04 m², y está programada con 4 domitatois y 4 cuentos de bano.