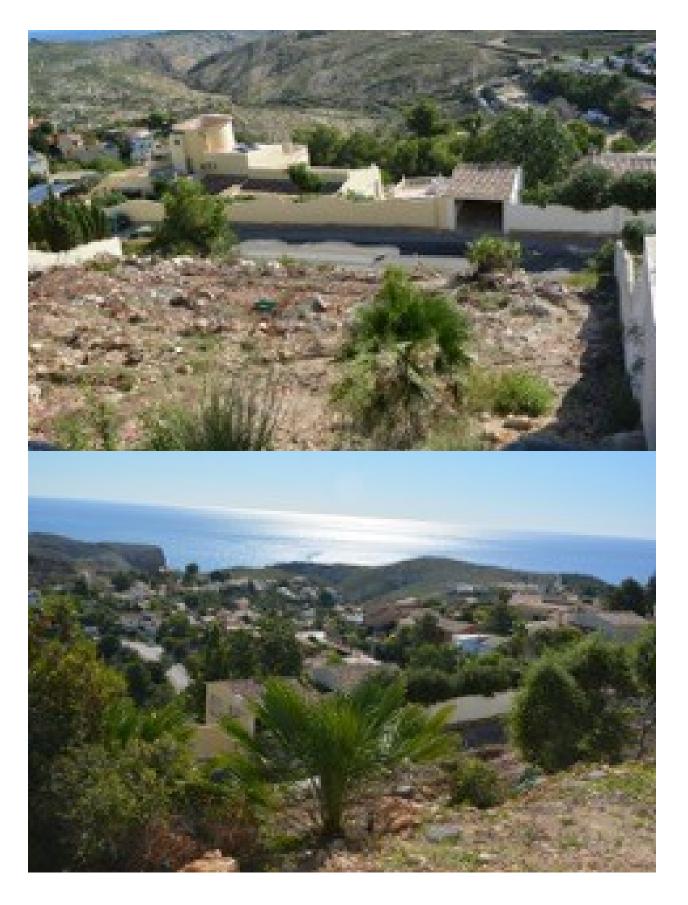

## **DESCRIPTION**

Fantastic plot with very good views to the sea, located in Cumbre del Sol in Dalias area, near the cove El Moraig, one of the most beautiful coves on the Costa Blanca. The plot has 800m2. Has the clearing and the Geotechnical study done. Ready for development.