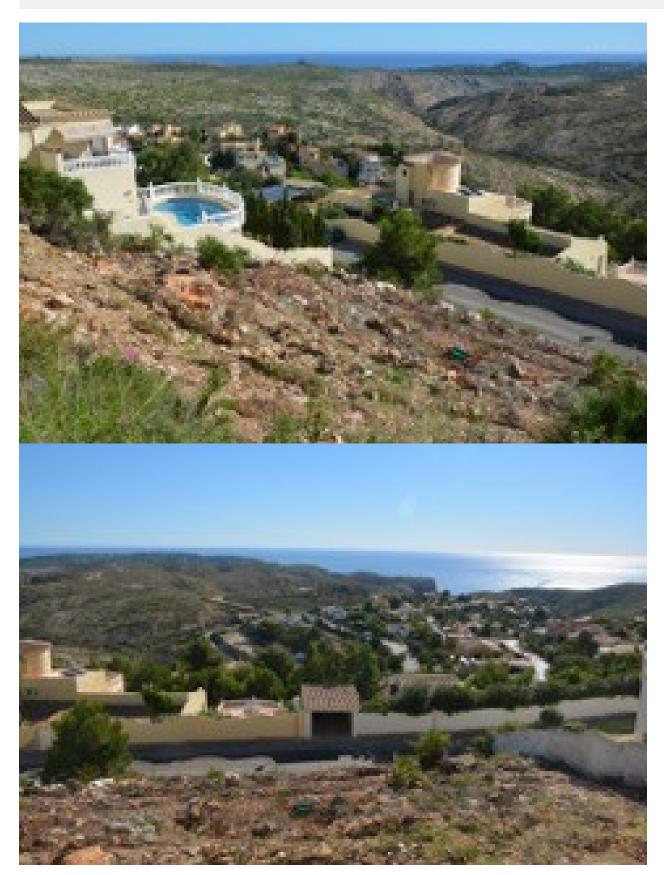

## **DESCRIPTION**

Fantastic plot with very good views to the sea, located in Cumbre del Sol in Dalias area, near the cove El Moraig, one of the most beautiful coves on the Costa Blanca. The plot has 800m2. Has the clearing and the Geotechnical study done. Ready for development.