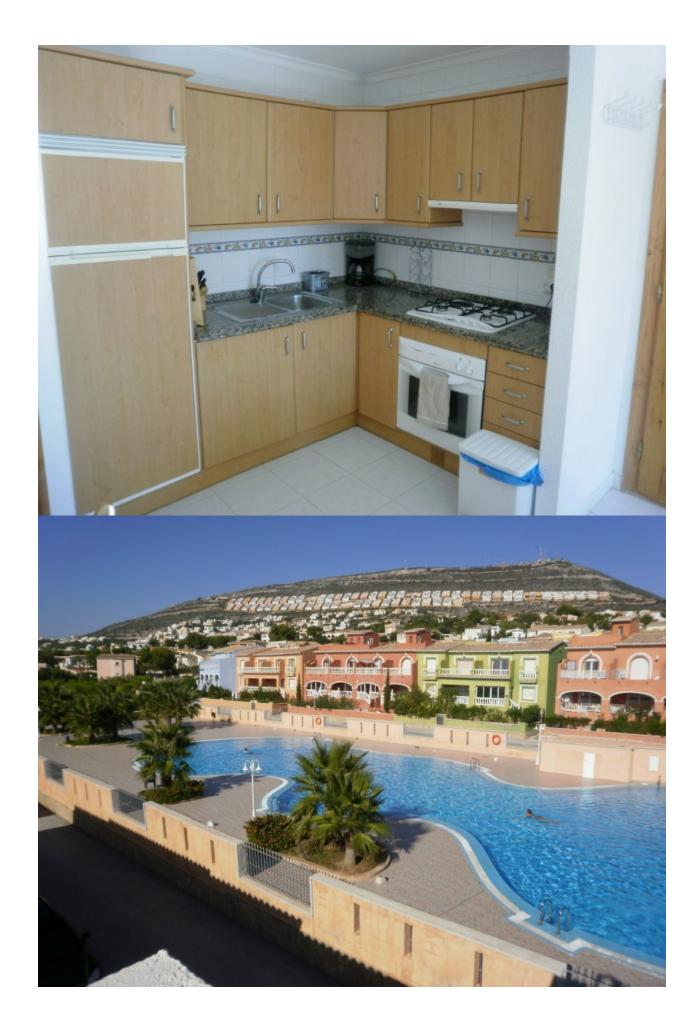

## **DESCRIPTION**

Lovely apartment with 2 bedrooms and 1 bathroom located in Pueblo de la paz, Benitachell. You can enjoy of the beautiful sea views from itfringos own roof terrace. Very good condition. Walking distance to all amenities.