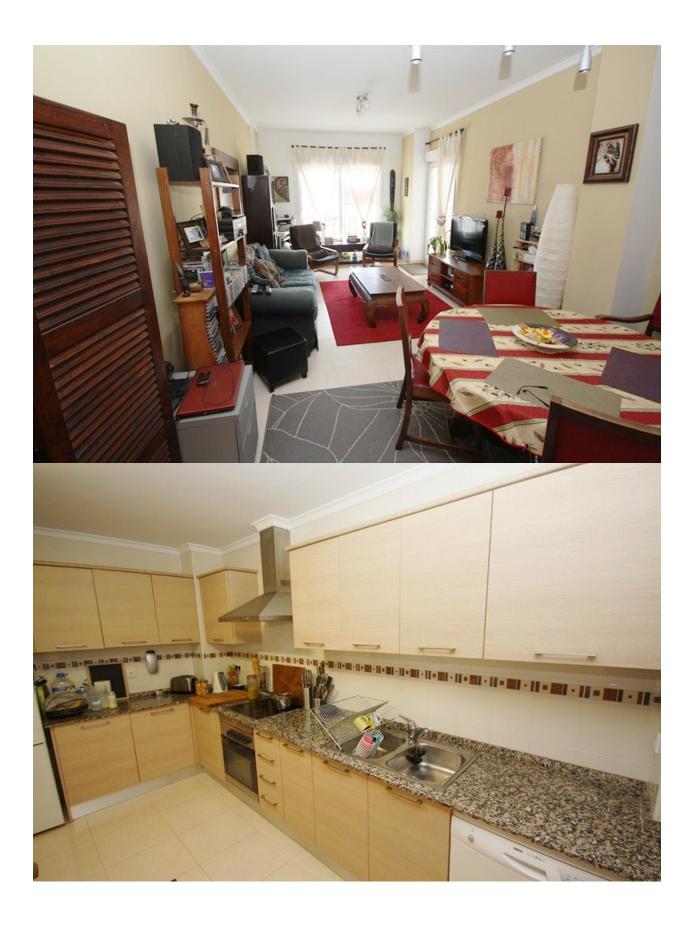

## **DESCRIPTION**

Reduced form € 235.000. Apartment in the center of Benitachell on 2nd floor and south facing. With 4 bedrooms, 2 bathrooms. Large and recently renovated kitchen . Terrace with panoramic views. Communal swimming pool and gym. Large garage and 2 cars to take over.