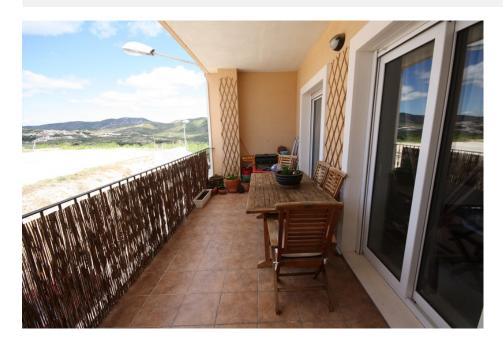

## **DESCRIPTION**

Reduced form € 235.000. Apartment in the center of Benitachell on 2nd floor and south facing. With 4 bedrooms, 2 bathrooms. Large and recently renovated kitchen . Terrace with panoramic views. Communal swimming pool and gym. Large garage and 2 cars to take over.