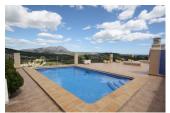

## **DESCRIPTION**

Reduced form € 235.000. Apartment in the center of Benitachell on 2nd floor and south facing. With 4 bedrooms, 2 bathrooms. Large and recently renovated kitchen . Terrace with panoramic views. Communal swimming pool and gym. Large garage and 2 cars to take over.