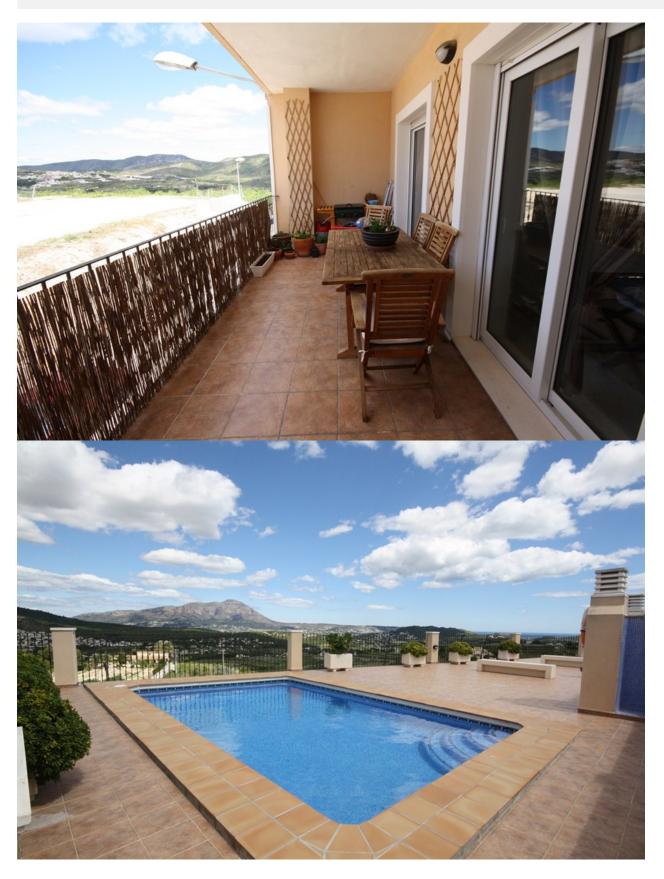

## **DESCRIPTION**

Reduced form € 235.000. Apartment in the center of Benitachell on 2nd floor and south facing. With 4 bedrooms, 2 bathrooms. Large and recently renovated kitchen . Terrace with panoramic views. Communal swimming pool and gym. Large garage and 2 cars to take over.

## **VIEW**

• Panoramico

"OUR EXPERIENCE IS YOUR GUARANTEE"