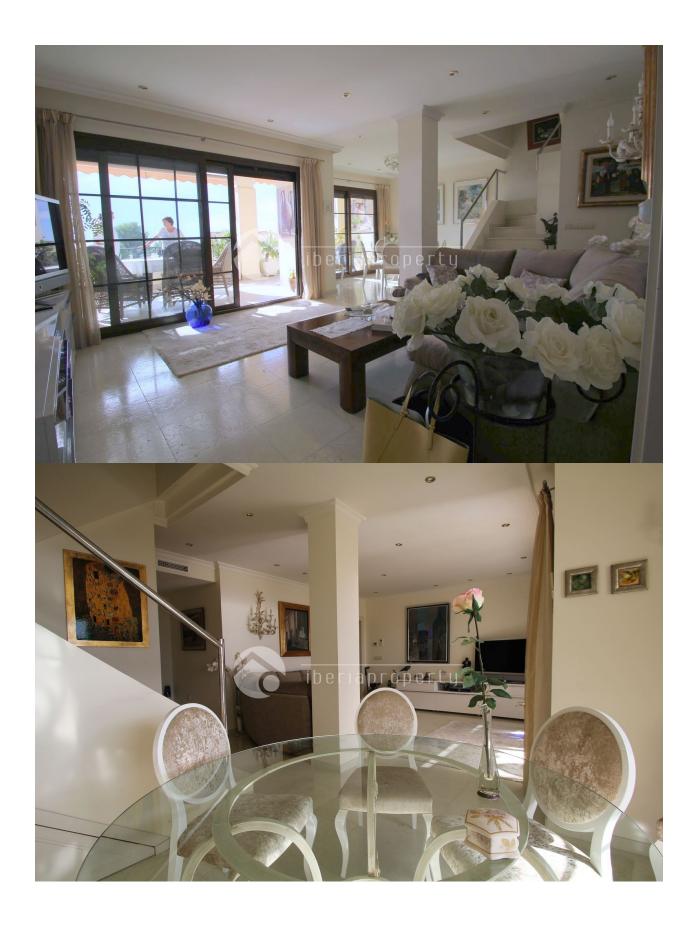

## **DESCRIPTION**

Large duplex penthouse with two floors and 180m2 in luxury residential, Villa Gadea, Altea. Residential by the sea with private security 24h, wonderful garden areas and 10 community pools. Direct access to the beach. The urbanization is near the town of Altea and all services, you can even access walking giving a pleasant walk along the sea. Apartment with beautiful sea views at bay of Altea. Two large terraces. Three large bedrooms, three full bathrooms, one en suite, and fully equipped kitchen with gallery. Underground parking space included in the price. Quiet location but close to shopping centre. Altea is a beautiful village with small streets full of nice restaurants. For sightseeing there are the Falls of Algar and the village of Guadalest. Nearby you can find places to practice different types of activities, such as golf, horse riding and a variety of water sports. A touch of luxury.