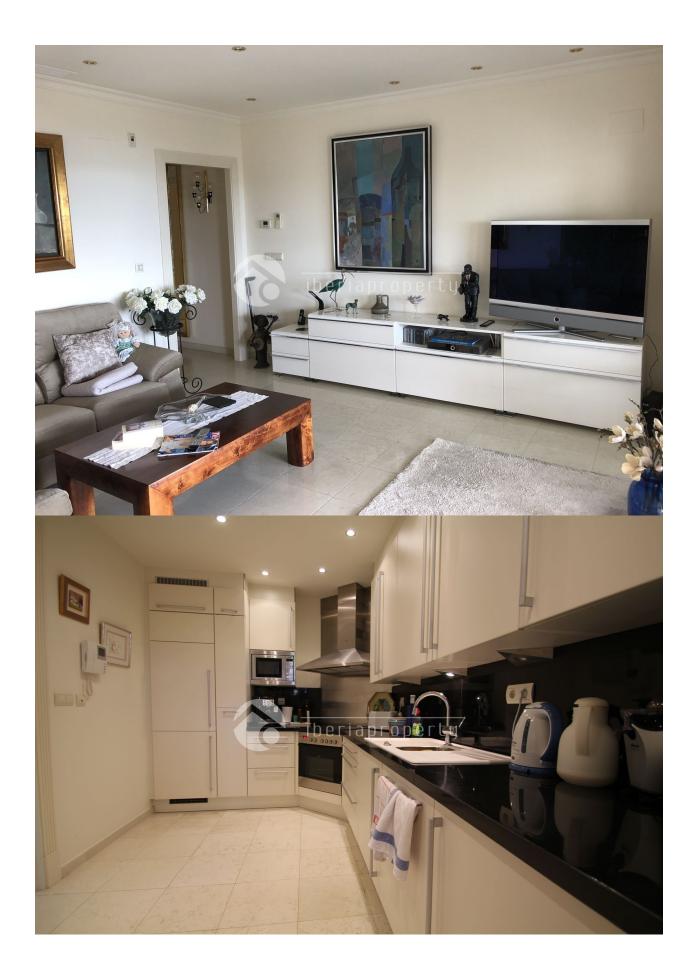

## **DESCRIPTION**

Large duplex penthouse with two floors and 180m2 in luxury residential, Villa Gadea, Altea. Residential by the sea with private security 24h, wonderful garden areas and 10 community pools. Direct access to the beach. The urbanization is near the town of Altea and all services, you can even access walking giving a pleasant walk along the sea. Apartment with beautiful sea views at bay of Altea. Two large terraces. Three large bedrooms, three full bathrooms, one en suite, and fully equipped kitchen with gallery. Underground parking space included in the price. Quiet location but close to shopping centre. Altea is a beautiful village with small streets full of nice restaurants. For sightseeing there are the Falls of Algar and the village of Guadalest. Nearby you can find places to practice different types of activities, such as golf, horse riding and a variety of water sports. A touch of luxury.