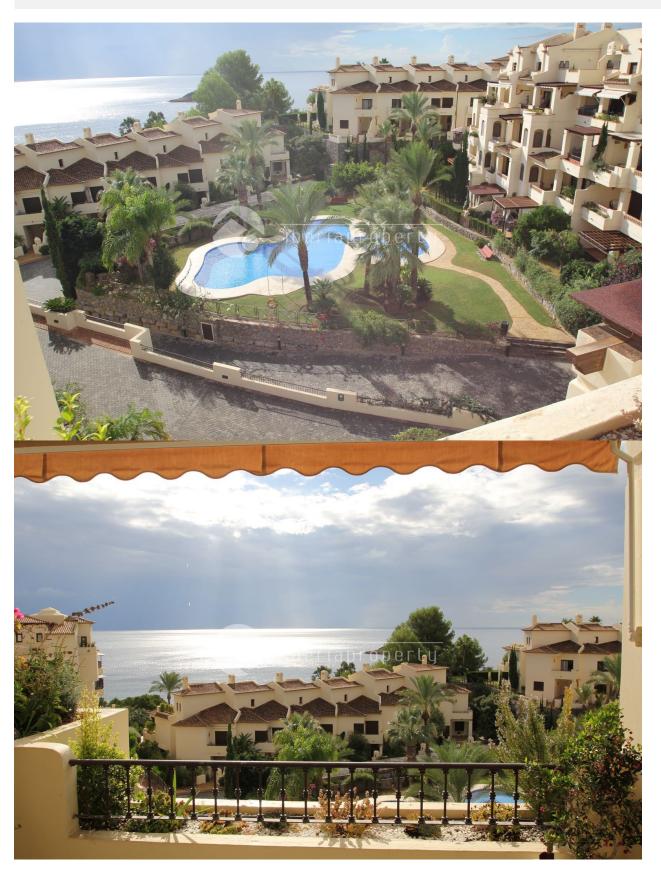

## **DESCRIPTION**

Large duplex penthouse with two floors and 180m2 in luxury residential, Villa Gadea, Altea. Residential by the sea with private security 24h, wonderful garden areas and 10 community pools. Direct access to the beach. The urbanization is near the town of Altea and all services, you can even access walking giving a pleasant walk along the sea. Apartment with beautiful sea views at bay of Altea. Two large terraces. Three large bedrooms, three full bathrooms, one en suite, and fully equipped kitchen with gallery. Underground parking space included in the price. Quiet location but close to shopping centre. Altea is a beautiful village with small streets full of nice restaurants. For sightseeing there are the Falls of Algar and the village of Guadalest. Nearby you can find places to practice different types of activities, such as golf, horse riding and a variety of water sports. A touch of luxury.