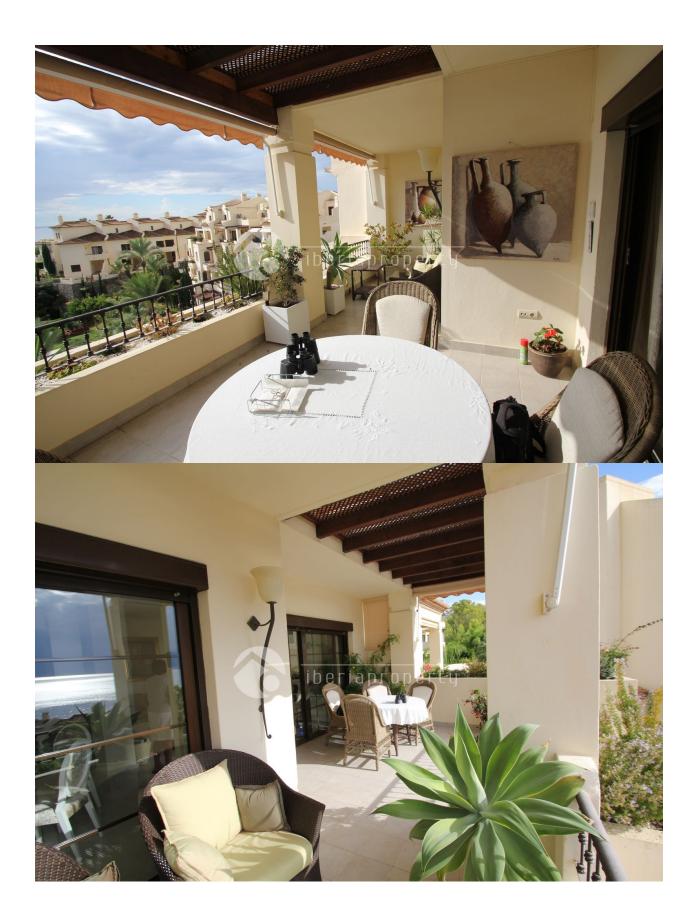

## **DESCRIPTION**

Large duplex penthouse with two floors and 180m2 in luxury residential, Villa Gadea, Altea. Residential by the sea with private security 24h, wonderful garden areas and 10 community pools. Direct access to the beach. The urbanization is near the town of Altea and all services, you can even access walking giving a pleasant walk along the sea. Apartment with beautiful sea views at bay of Altea. Two large terraces. Three large bedrooms, three full bathrooms, one en suite, and fully equipped kitchen with gallery. Underground parking space included in the price. Quiet location but close to shopping centre. Altea is a beautiful village with small streets full of nice restaurants. For sightseeing there are the Falls of Algar and the village of Guadalest. Nearby you can find places to practice different types of activities, such as golf, horse riding and a variety of water sports. A touch of luxury.