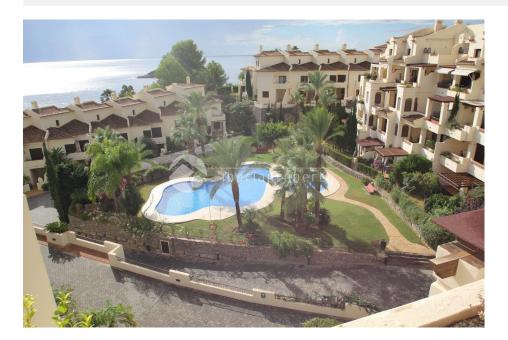

## **DESCRIPTION**

Large duplex penthouse with two floors and 180m2 in luxury residential, Villa Gadea, Altea. Residential by the sea with private security 24h, wonderful garden areas and 10 community pools. Direct access to the beach. The urbanization is near the town of Altea and all services, you can even access walking giving a pleasant walk along the sea. Apartment with beautiful sea views at bay of Altea. Two large terraces. Three large bedrooms, three full bathrooms, one en suite, and fully equipped kitchen with gallery. Underground parking space included in the price. Quiet location but close to shopping centre. Altea is a beautiful village with small streets full of nice restaurants. For sightseeing there are the Falls of Algar and the village of Guadalest. Nearby you can find places to practice different types of activities, such as golf, horse riding and a variety of water sports. A touch of luxury.