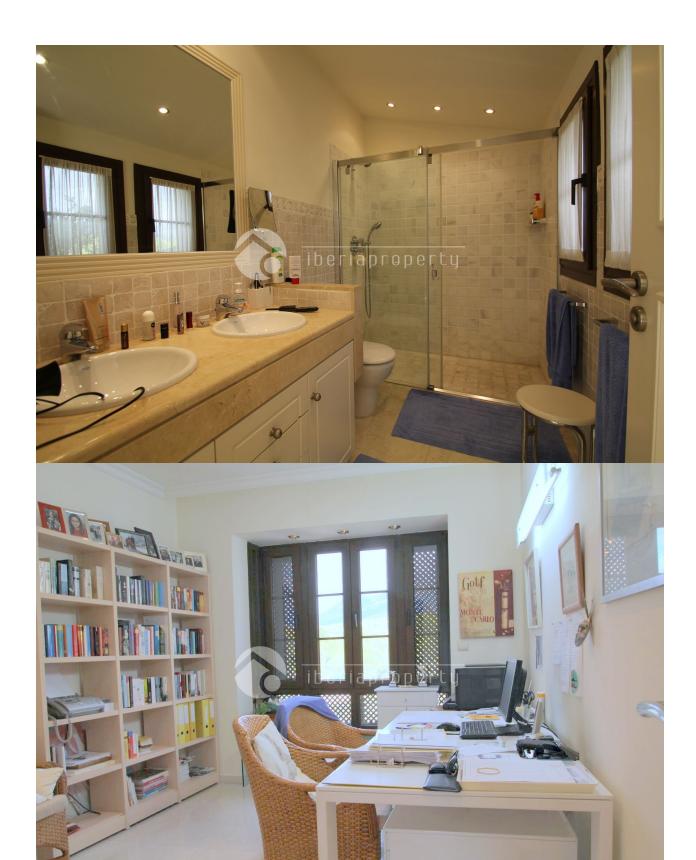

## **DESCRIPTION**

Large duplex penthouse with two floors and 180m2 in luxury residential, Villa Gadea, Altea. Residential by the sea with private security 24h, wonderful garden areas and 10 community pools. Direct access to the beach. The urbanization is near the town of Altea and all services, you can even access walking giving a pleasant walk along the sea. Apartment with beautiful sea views at bay of Altea. Two large terraces. Three large bedrooms, three full bathrooms, one en suite, and fully equipped kitchen with gallery. Underground parking space included in the price. Quiet location but close to shopping centre. Altea is a beautiful village with small streets full of nice restaurants. For sightseeing there are the Falls of Algar and the village of Guadalest. Nearby you can find places to practice different types of activities, such as golf, horse riding and a variety of water sports. A touch of luxury.