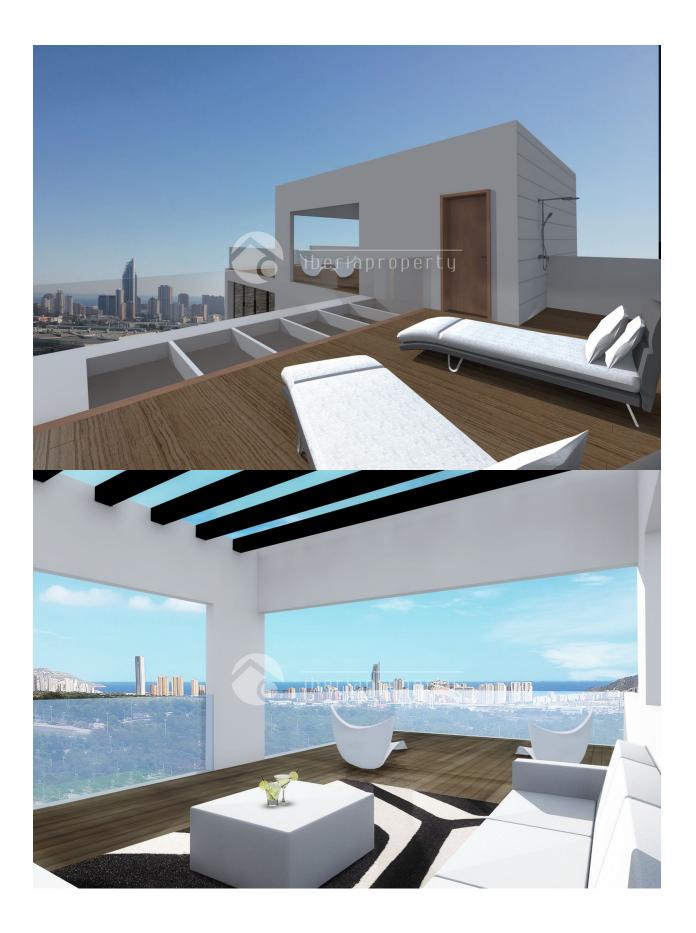

## **DESCRIPTION**

The 11 villas of 'Panoramic Beach Resort' have 3 bedrooms, 3 bathrooms and a toilet, parking or garage, Garden, private swimming pool of 7 x 5 m<sup>2</sup>, terrace 60 m<sup>2</sup>, all plots of approximately 500 m<sup>2</sup> with stunning views of Benidorm and of the Mediterranean Sea. In our villas, contemporary style, they prevail the highest quality both in materials and in the construction and safety of the premises has been one of our priorities. 'Panoramic Beach Resort' is situated on a plot of 18,300 sqm of which are about 3,000 m<sup>2</sup> of parkland, offers excellent common areas with a large swimming pool type Beach garden with Palm trees and children's area. Due to the proximity to the coast you can enjoy the fabulous beaches of Levante, Poniente and the Cala de Finestrat, with more than 6 km in length that are among the best in Europe awarded the European Union blue flag awarded by the quality of its waters, by cleaning and services offered. If you are looking for your home near the sea and the mountains in a natural setting, close to all amenities, with large green areas where enjoy Sun, with stunning panoramic views of

Benidorm then 'Panoramic Beach Resort' is your House. Prices from 389 900  $\in$ .