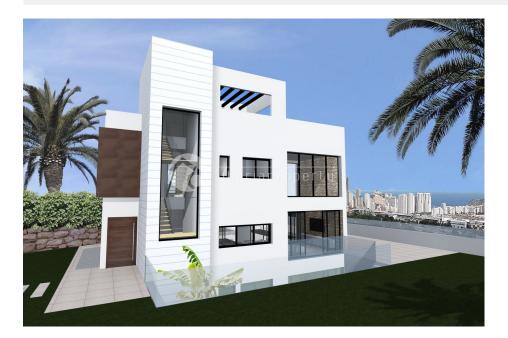

## **DESCRIPTION**

The 11 villas of 'Panoramic Beach Resort' have 3 bedrooms, 3 bathrooms and a toilet, parking or garage, Garden, private swimming pool of 7 x 5 m<sup>2</sup>, terrace 60 m<sup>2</sup>, all plots of approximately 500 m<sup>2</sup> with stunning views of Benidorm and of the Mediterranean Sea. In our villas, contemporary style, they prevail the highest quality both in materials and in the construction and safety of the premises has been one of our priorities. 'Panoramic Beach Resort' is situated on a plot of 18,300 sqm of which are about 3,000 m<sup>2</sup> of parkland, offers excellent common areas with a large swimming pool type Beach garden with Palm trees and children's area. Due to the proximity to the coast you can enjoy the fabulous beaches of Levante, Poniente and the Cala de Finestrat, with more than 6 km in length that are among the best in Europe awarded the European Union blue flag awarded by the quality of its waters, by cleaning and services offered. If you are looking for your home near the sea and the mountains in a natural setting, close to all amenities, with large green areas where enjoy Sun, with stunning panoramic views of

Benidorm then 'Panoramic Beach Resort' is your House. Prices from 389 900  $\in$ .