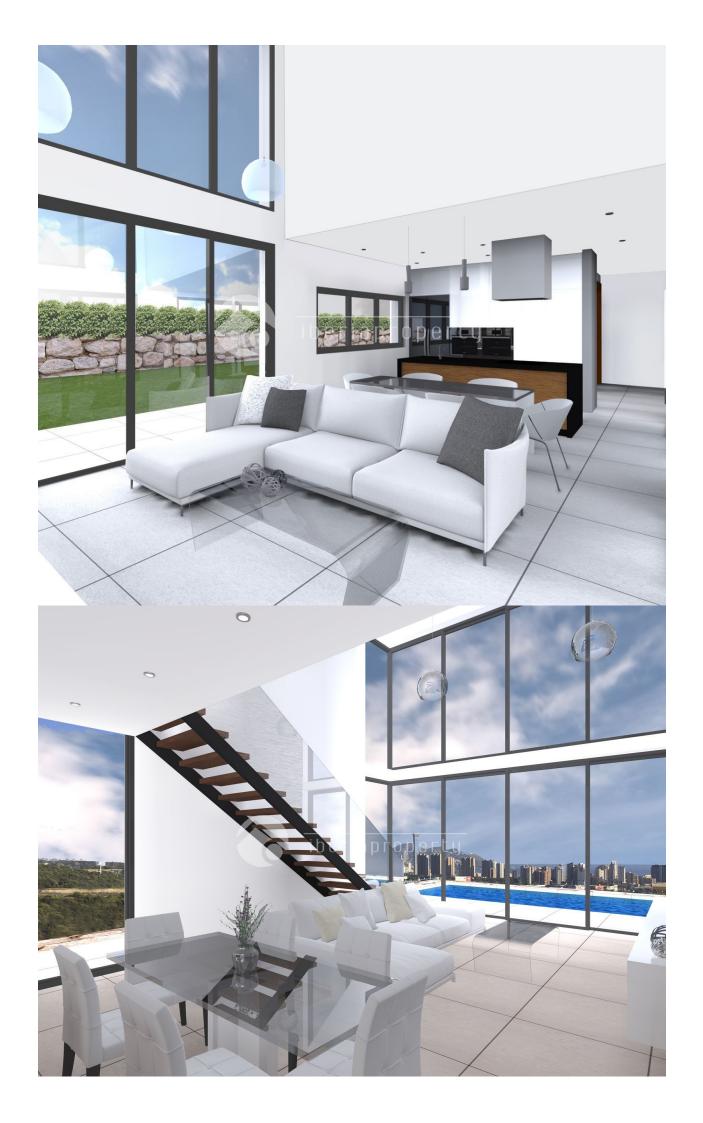

## **DESCRIPTION**

The 11 villas of 'Panoramic Beach Resort' have 3 bedrooms, 3 bathrooms and a toilet, parking or garage, Garden, private swimming pool of 7 x 5 m<sup>2</sup>, terrace 60 m<sup>2</sup>, all plots of approximately 500 m<sup>2</sup> with stunning views of Benidorm and of the Mediterranean Sea. In our villas, contemporary style, they prevail the highest quality both in materials and in the construction and safety of the premises has been one of our priorities. 'Panoramic Beach Resort' is situated on a plot of 18,300 sqm of which are about 3,000 m<sup>2</sup> of parkland, offers excellent common areas with a large swimming pool type Beach garden with Palm trees and children's area. Due to the proximity to the coast you can enjoy the fabulous beaches of Levante, Poniente and the Cala de Finestrat, with more than 6 km in length that are among the best in Europe awarded the European Union blue flag awarded by the quality of its waters, by cleaning and services offered. If you are looking for your home near the sea and the mountains in a natural setting, close to all amenities, with large green areas where enjoy Sun, with stunning panoramic views of