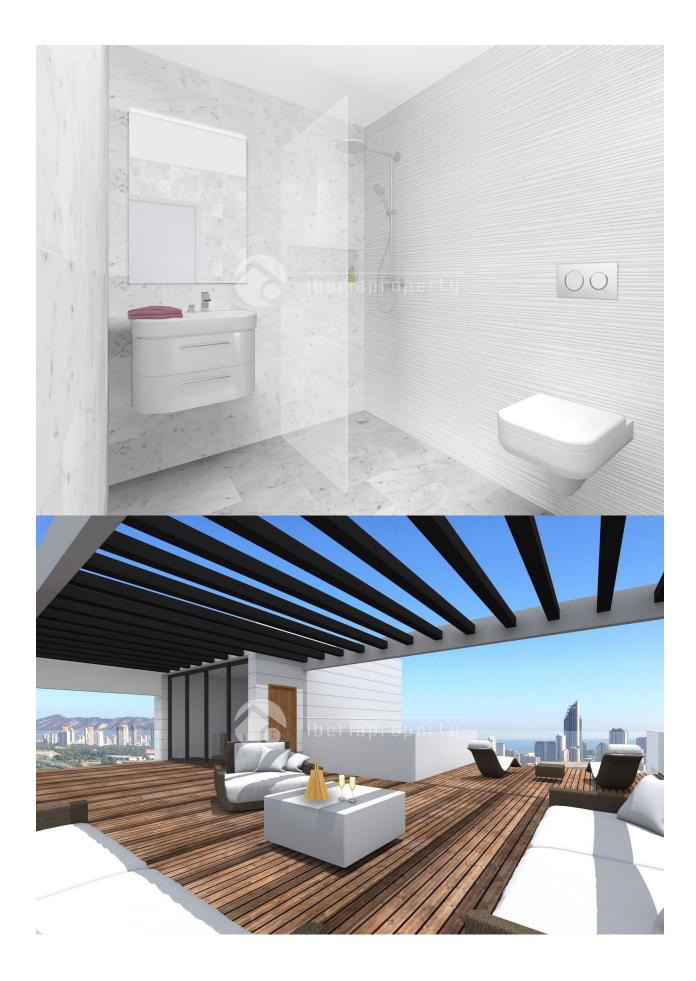

## **DESCRIPTION**

The 11 villas of 'Panoramic Beach Resort' have 3 bedrooms, 3 bathrooms and a toilet, parking or garage, Garden, private swimming pool of 7 x 5 m<sup>2</sup>, terrace 60 m<sup>2</sup>, all plots of approximately 500 m<sup>2</sup> with stunning views of Benidorm and of the Mediterranean Sea. In our villas, contemporary style, they prevail the highest quality both in materials and in the construction and safety of the premises has been one of our priorities. 'Panoramic Beach Resort' is situated on a plot of 18,300 sqm of which are about 3,000 m<sup>2</sup> of parkland, offers excellent common areas with a large swimming pool type Beach garden with Palm trees and children's area. Due to the proximity to the coast you can enjoy the fabulous beaches of Levante, Poniente and the Cala de Finestrat, with more than 6 km in length that are among the best in Europe awarded the European Union blue flag awarded by the quality of its waters, by cleaning and services offered. If you are looking for your home near the sea and the mountains in a natural setting, close to all amenities, with large green areas where enjoy Sun, with stunning panoramic views of