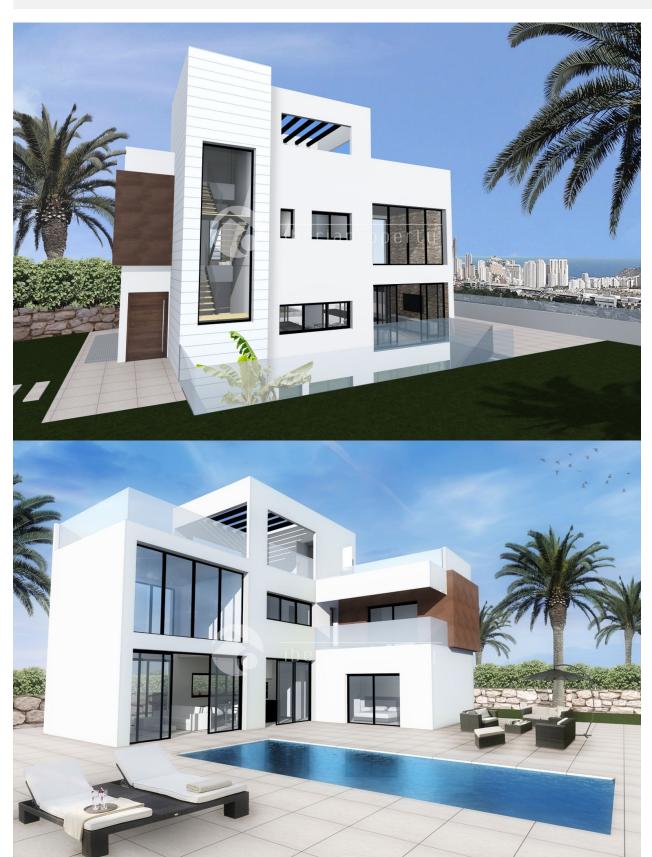

## **DESCRIPTION**

The 11 villas of 'Panoramic Beach Resort' have 3 bedrooms, 3 bathrooms and a toilet, parking or garage, Garden, private swimming pool of 7 x 5 m<sup>2</sup>, terrace 60 m<sup>2</sup>, all plots of approximately 500 m<sup>2</sup> with stunning views of Benidorm and of the Mediterranean Sea. In our villas, contemporary style, they prevail the highest quality both in materials and in the construction and safety of the premises has been one of our priorities. 'Panoramic Beach Resort' is situated on a plot of 18,300 sqm of which are about 3,000 m<sup>2</sup> of parkland, offers excellent common areas with a large swimming pool type Beach garden with Palm trees and children's area. Due to the proximity to the coast you can enjoy the fabulous beaches of Levante, Poniente and the Cala de Finestrat, with more than 6 km in length that are among the best in Europe awarded the European Union blue flag awarded by the quality of its waters, by cleaning and services offered. If you are looking for your home near the sea and the mountains in a natural setting, close to all amenities, with large green areas where enjoy Sun, with stunning panoramic views of

Benidorm then 'Panoramic Beach Resort' is your House. Prices from 389 900  $\in$ .