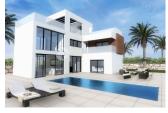

## **DESCRIPTION**

The 11 villas of 'Panoramic Beach Resort' have 3 bedrooms, 3 bathrooms and a toilet, parking or garage, Garden, private swimming pool of 7 x 5 m<sup>2</sup>, terrace 60 m<sup>2</sup>, all plots of approximately 500 m<sup>2</sup> with stunning views of Benidorm and of the Mediterranean Sea. In our villas, contemporary style, they prevail the highest quality both in materials and in the construction and safety of the premises has been one of our priorities. 'Panoramic Beach Resort' is situated on a plot of 18,300 sqm of which are about 3,000 m<sup>2</sup> of parkland, offers excellent common areas with a large swimming pool type Beach garden with Palm trees and children's area. Due to the proximity to the coast you can enjoy the fabulous beaches of Levante, Poniente and the Cala de Finestrat, with more than 6 km in length that are among the best in Europe awarded the European Union blue flag awarded by the quality of its waters, by cleaning and services offered. If you are looking for your home near the sea and the mountains in a natural setting, close to all amenities, with large green areas where enjoy Sun, with stunning panoramic views of

Benidorm then 'Panoramic Beach Resort' is your House. Prices from 389 900  $\in$ .