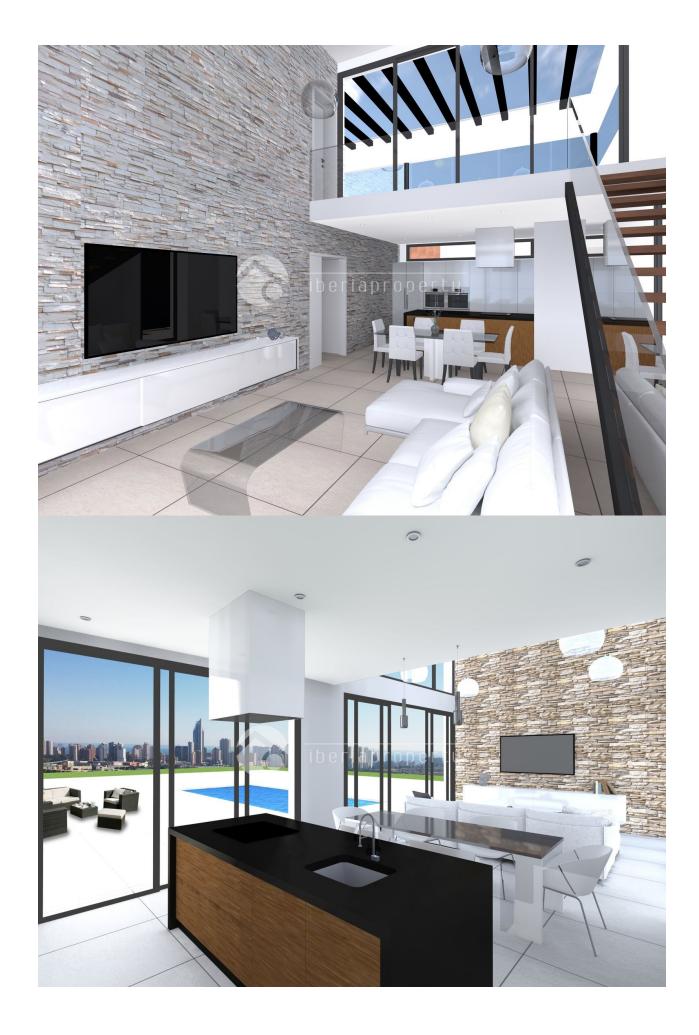

## **DESCRIPTION**

The 11 villas of 'Panoramic Beach Resort' have 3 bedrooms, 3 bathrooms and a toilet, parking or garage, Garden, private swimming pool of 7 x 5 m<sup>2</sup>, terrace 60 m<sup>2</sup>, all plots of approximately 500 m<sup>2</sup> with stunning views of Benidorm and of the Mediterranean Sea. In our villas, contemporary style, they prevail the highest quality both in materials and in the construction and safety of the premises has been one of our priorities. 'Panoramic Beach Resort' is situated on a plot of 18,300 sqm of which are about 3,000 m<sup>2</sup> of parkland, offers excellent common areas with a large swimming pool type Beach garden with Palm trees and children's area. Due to the proximity to the coast you can enjoy the fabulous beaches of Levante, Poniente and the Cala de Finestrat, with more than 6 km in length that are among the best in Europe awarded the European Union blue flag awarded by the quality of its waters, by cleaning and services offered. If you are looking for your home near the sea and the mountains in a natural setting, close to all amenities, with large green areas where enjoy Sun, with stunning panoramic views of