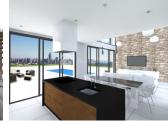

## **DESCRIPTION**

The 11 villas of 'Panoramic Beach Resort' have 3 bedrooms, 3 bathrooms and a toilet, parking or garage, Garden, private swimming pool of 7 x 5 m<sup>2</sup>, terrace 60 m<sup>2</sup>, all plots of approximately 500 m<sup>2</sup> with stunning views of Benidorm and of the Mediterranean Sea. In our villas, contemporary style, they prevail the highest quality both in materials and in the construction and safety of the premises has been one of our priorities. 'Panoramic Beach Resort' is situated on a plot of 18,300 sqm of which are about 3,000 m<sup>2</sup> of parkland, offers excellent common areas with a large swimming pool type Beach garden with Palm trees and children's area. Due to the proximity to the coast you can enjoy the fabulous beaches of Levante, Poniente and the Cala de Finestrat, with more than 6 km in length that are among the best in Europe awarded the European Union blue flag awarded by the quality of its waters, by cleaning and services offered. If you are looking for your home near the sea and the mountains in a natural setting, close to all amenities, with large green areas where enjoy Sun, with stunning panoramic views of