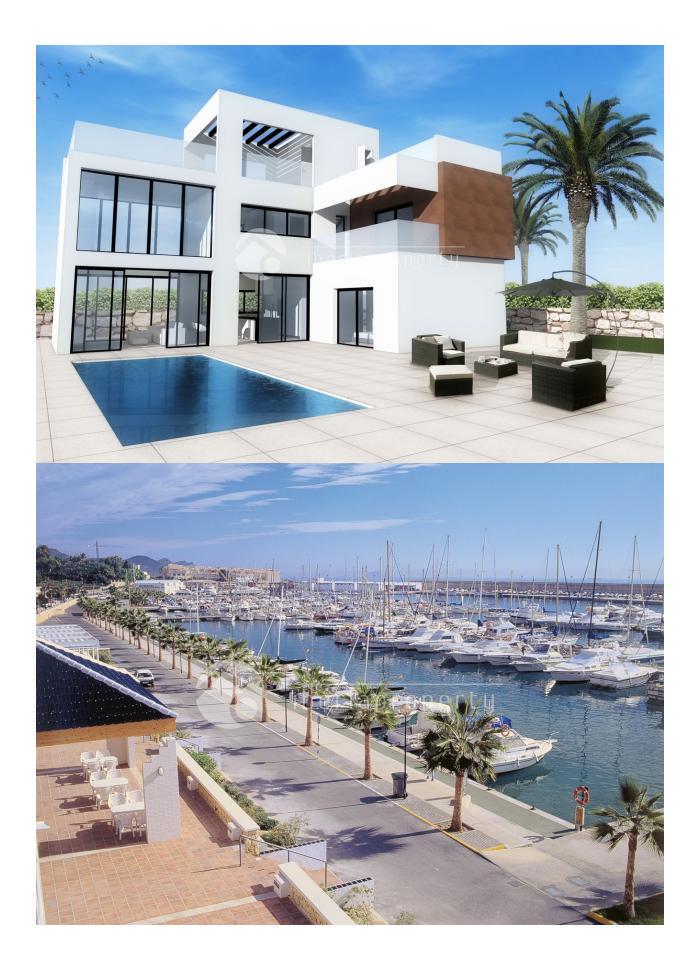

REF: # 6015 FINESTRAT

| INFO             |           |
|------------------|-----------|
| PRIX:            | 499.900 € |
| TYPE:            | Villa     |
| CITY:            | Finestrat |
| CHAMBRES:        | 3         |
| Ba ENFANTS:      | 3         |
| Built ( m2 ):    | 210       |
| pas ( m2 ):      | 350       |
| Terrasse ( m2 ): | 10 + 59   |
| A ENFANTS:       |           |
| de plante:       | -         |
| MESSAGE          | -         |

## **DESCRIPTION**

The 11 villas of 'Panoramic Beach Resort' have 3 bedrooms, 3 bathrooms and a toilet, parking or garage, Garden, private swimming pool of 7 x 5 m<sup>2</sup>, terrace 60 m<sup>2</sup>, all plots of approximately 500 m<sup>2</sup> with stunning views of Benidorm and of the Mediterranean Sea. In our villas, contemporary style, they prevail the highest quality both in materials and in the construction and safety of the premises has been one of our priorities. 'Panoramic Beach Resort' is situated on a plot of 18,300 sqm of which are about 3,000 m<sup>2</sup> of parkland, offers excellent common areas with a large swimming pool type Beach garden with Palm trees and children's area. Due to the proximity to the coast you can enjoy the fabulous beaches of Levante, Poniente and the Cala de Finestrat, with more than 6 km in length that are among the best in Europe awarded the European Union blue flag awarded by the quality of its waters, by cleaning and services offered. If you are looking for your home near the sea and the mountains in a natural setting, close to all amenities, with large green areas where enjoy Sun, with stunning panoramic views of