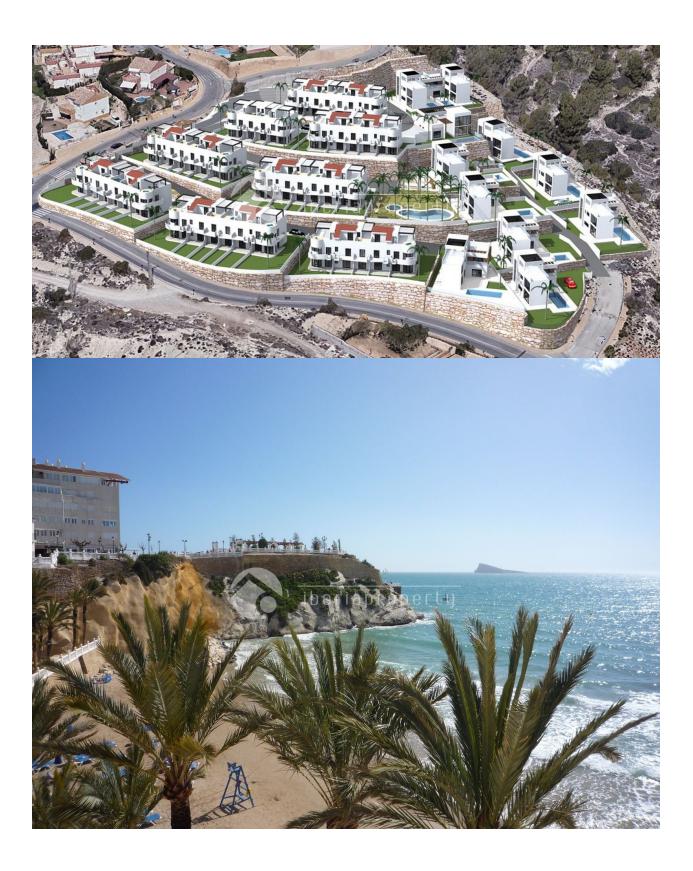

## **DESCRIPTION**

The 11 villas of 'Panoramic Beach Resort' have 3 bedrooms, 3 bathrooms and a toilet, parking or garage, Garden, private swimming pool of 7 x 5 m<sup>2</sup>, terrace 60 m<sup>2</sup>, all plots of approximately 500 m<sup>2</sup> with stunning views of Benidorm and of the Mediterranean Sea. In our villas, contemporary style, they prevail the highest quality both in materials and in the construction and safety of the premises has been one of our priorities. 'Panoramic Beach Resort' is situated on a plot of 18,300 sqm of which are about 3,000 m<sup>2</sup> of parkland, offers excellent common areas with a large swimming pool type Beach garden with Palm trees and children's area. Due to the proximity to the coast you can enjoy the fabulous beaches of Levante, Poniente and the Cala de Finestrat, with more than 6 km in length that are among the best in Europe awarded the European Union blue flag awarded by the quality of its waters, by cleaning and services offered. If you are looking for your home near the sea and the mountains in a natural setting, close to all amenities, with large green areas where enjoy Sun, with stunning panoramic views of

Benidorm then 'Panoramic Beach Resort' is your House. Prices from 389 900  $\in$ .