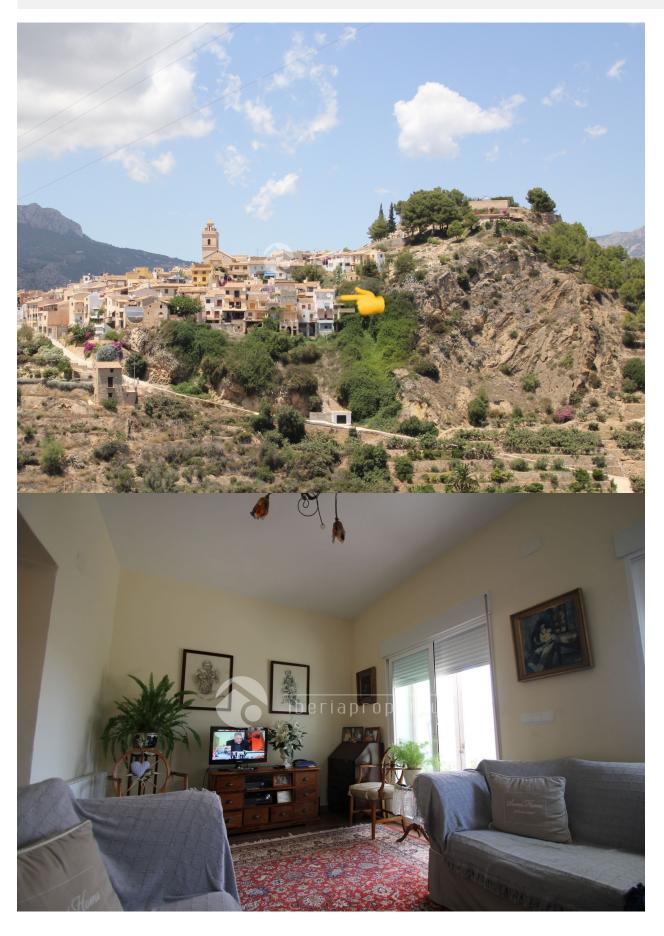

## DESCRIPTION

Reformed townhouse in the old village of Polop. This pituresque village is 10 km from Benidorm and Altea. Is known for its fountains and beautiful views. Near the village of Guadalest and the Algar waterfalls. Southfacing with beautiful view over the valley, medeteranian and the mountains The house is totally reformed in its old style. On the ground floor is the living room, fully equipped kitchen, guest toilet and terrace. Below is the Cueva (cave) today an attlier can be a fantastic bodega, and the second kitchen with a nice barbeque terrace. The first floor consists of two bedrooms each with their own bathroom and direct acsess to sun terrace. The second floor has master bedroom with private bathroom and large terrace.