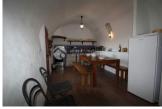

## DESCRIPTION

Reformed townhouse in the old village of Polop. This pituresque village is 10 km from Benidorm and Altea. Is known for its fountains and beautiful views. Near the village of Guadalest and the Algar waterfalls. Southfacing with beautiful view over the valley, medeteranian and the mountains The house is totally reformed in its old style. On the ground floor is the living room, fully equipped kitchen, guest toilet and terrace. Below is the Cueva (cave) today an attlier can be a fantastic bodega, and the second kitchen with a nice barbeque terrace. The first floor consists of two bedrooms each with their own bathroom and direct acsess to sun terrace. The second floor has master bedroom with private bathroom and large terrace.