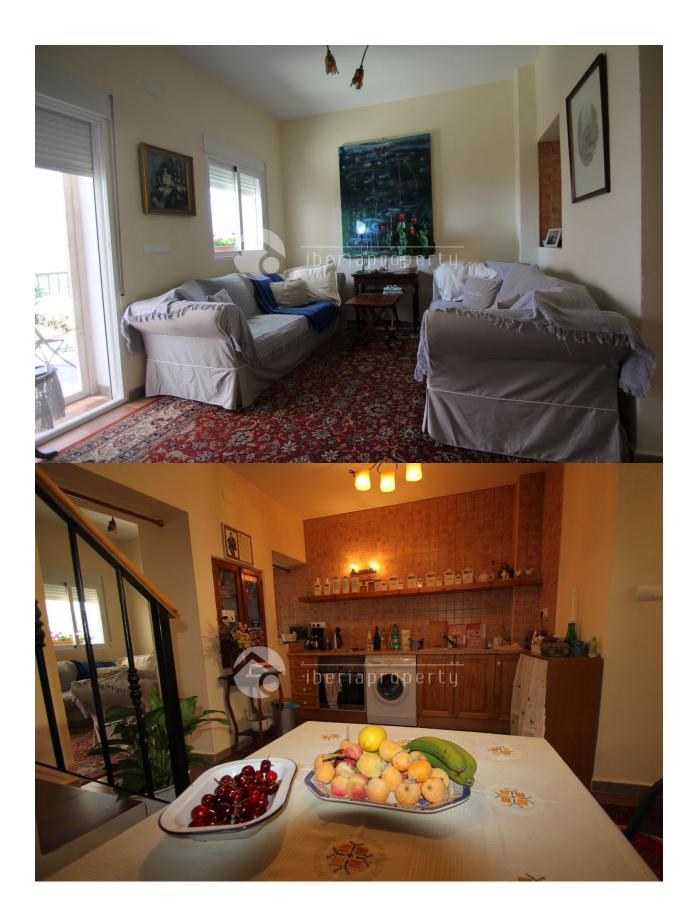

## DESCRIPTION

Reformed townhouse in the old village of Polop. This pituresque village is 10 km from Benidorm and Altea. Is known for its fountains and beautiful views. Near the village of Guadalest and the Algar waterfalls. Southfacing with beautiful view over the valley, medeteranian and the mountains The house is totally reformed in its old style. On the ground floor is the living room, fully equipped kitchen, guest toilet and terrace. Below is the Cueva (cave) today an attlier can be a fantastic bodega, and the second kitchen with a nice barbeque terrace. The first floor consists of two bedrooms each with their own bathroom and direct acsess to sun terrace. The second floor has master bedroom with private bathroom and large terrace.