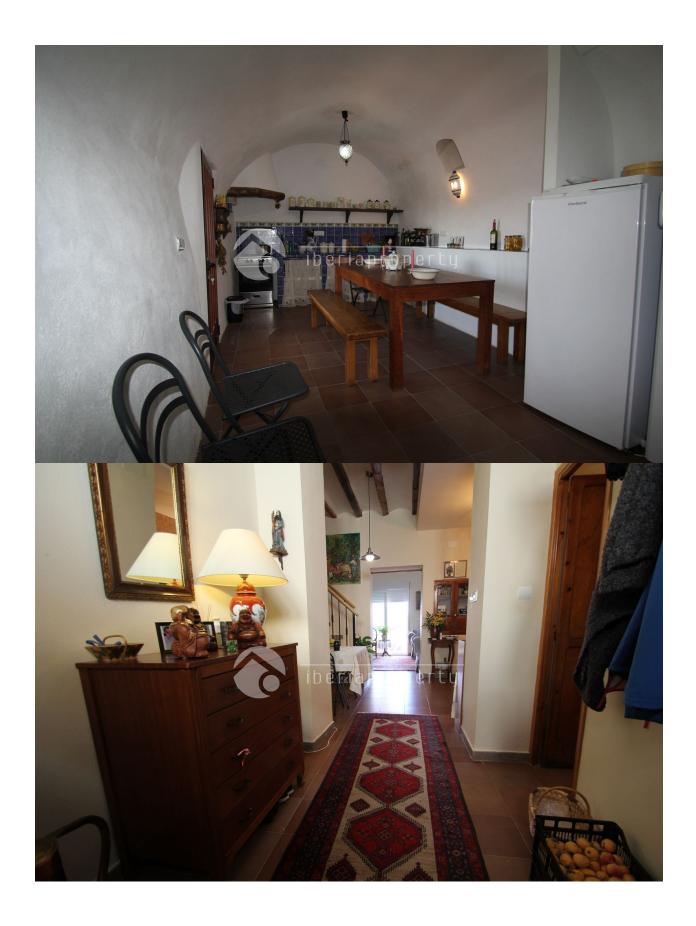

## DESCRIPTION

Reformed townhouse in the old village of Polop. This pituresque village is 10 km from Benidorm and Altea. Is known for its fountains and beautiful views. Near the village of Guadalest and the Algar waterfalls. Southfacing with beautiful view over the valley, medeteranian and the mountains The house is totally reformed in its old style. On the ground floor is the living room, fully equipped kitchen, guest toilet and terrace. Below is the Cueva (cave) today an attlier can be a fantastic bodega, and the second kitchen with a nice barbeque terrace. The first floor consists of two bedrooms each with their own bathroom and direct acsess to sun terrace. The second floor has master bedroom with private bathroom and large terrace.