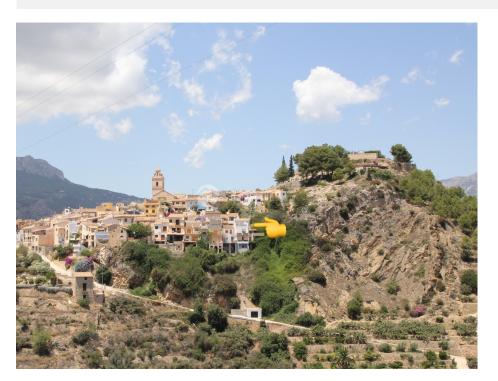

## DESCRIPTION

Reformed townhouse in the old village of Polop. This pituresque village is 10 km from Benidorm and Altea. Is known for its fountains and beautiful views. Near the village of Guadalest and the Algar waterfalls. Southfacing with beautiful view over the valley, medeteranian and the mountains The house is totally reformed in its old style. On the ground floor is the living room, fully equipped kitchen, guest toilet and terrace. Below is the Cueva (cave) today an attlier can be a fantastic bodega, and the second kitchen with a nice barbeque terrace. The first floor consists of two bedrooms each with their own bathroom and direct acsess to sun terrace. The second floor has master bedroom with private bathroom and large terrace.