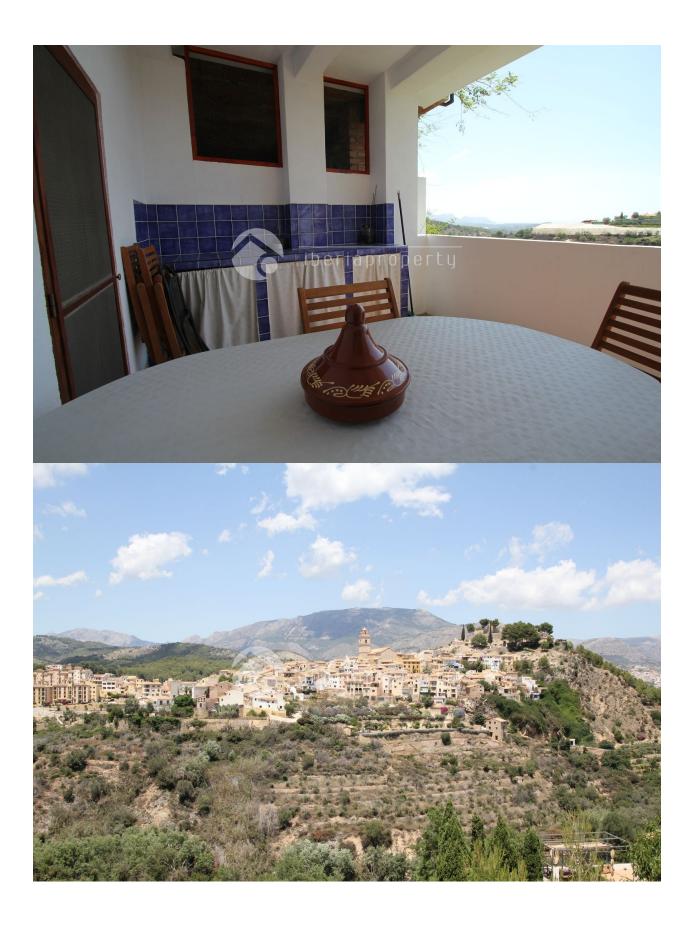

## DESCRIPTION

Reformed townhouse in the old village of Polop. This pituresque village is 10 km from Benidorm and Altea. Is known for its fountains and beautiful views. Near the village of Guadalest and the Algar waterfalls. Southfacing with beautiful view over the valley, medeteranian and the mountains The house is totally reformed in its old style. On the ground floor is the living room, fully equipped kitchen, guest toilet and terrace. Below is the Cueva (cave) today an attlier can be a fantastic bodega, and the second kitchen with a nice barbeque terrace. The first floor consists of two bedrooms each with their own bathroom and direct acsess to sun terrace. The second floor has master bedroom with private bathroom and large terrace.