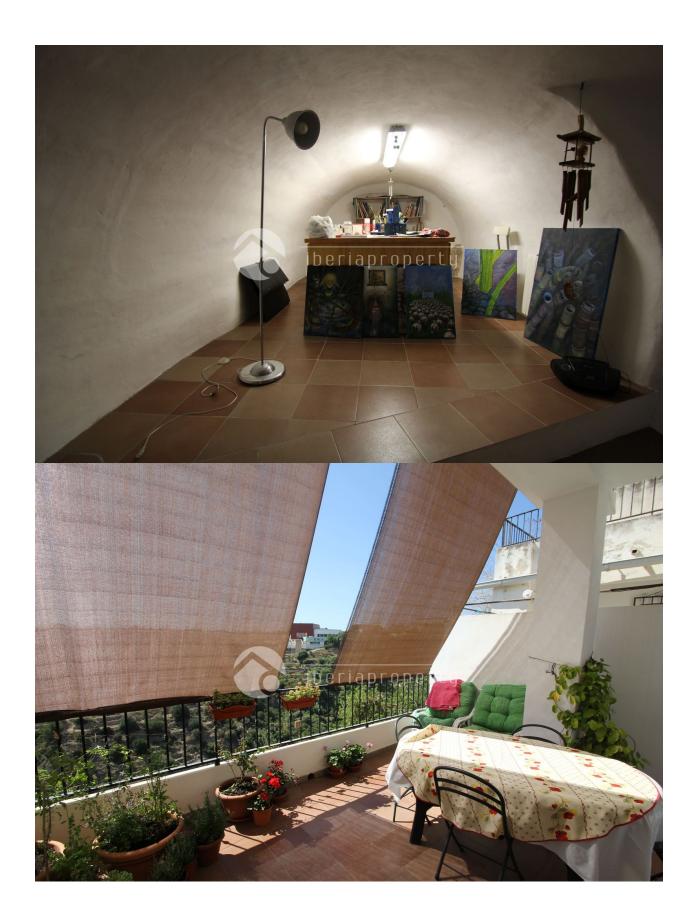

## DESCRIPTION

Reformed townhouse in the old village of Polop. This pituresque village is 10 km from Benidorm and Altea. Is known for its fountains and beautiful views. Near the village of Guadalest and the Algar waterfalls. Southfacing with beautiful view over the valley, medeteranian and the mountains The house is totally reformed in its old style. On the ground floor is the living room, fully equipped kitchen, guest toilet and terrace. Below is the Cueva (cave) today an attlier can be a fantastic bodega, and the second kitchen with a nice barbeque terrace. The first floor consists of two bedrooms each with their own bathroom and direct acsess to sun terrace. The second floor has master bedroom with private bathroom and large terrace.