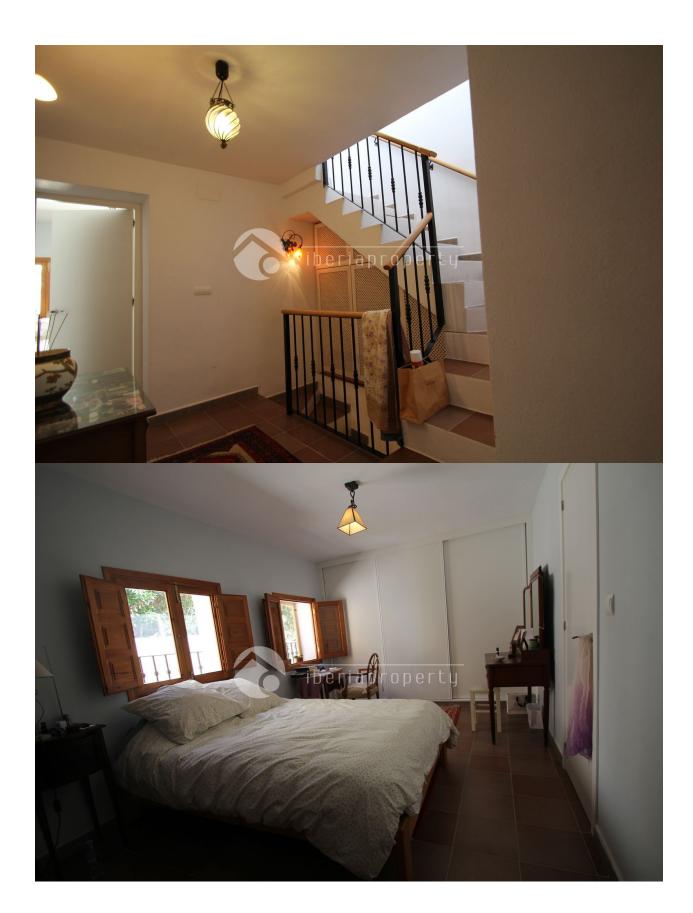

## DESCRIPTION

Reformed townhouse in the old village of Polop. This pituresque village is 10 km from Benidorm and Altea. Is known for its fountains and beautiful views. Near the village of Guadalest and the Algar waterfalls. Southfacing with beautiful view over the valley, medeteranian and the mountains The house is totally reformed in its old style. On the ground floor is the living room, fully equipped kitchen, guest toilet and terrace. Below is the Cueva (cave) today an attlier can be a fantastic bodega, and the second kitchen with a nice barbeque terrace. The first floor consists of two bedrooms each with their own bathroom and direct acsess to sun terrace. The second floor has master bedroom with private bathroom and large terrace.