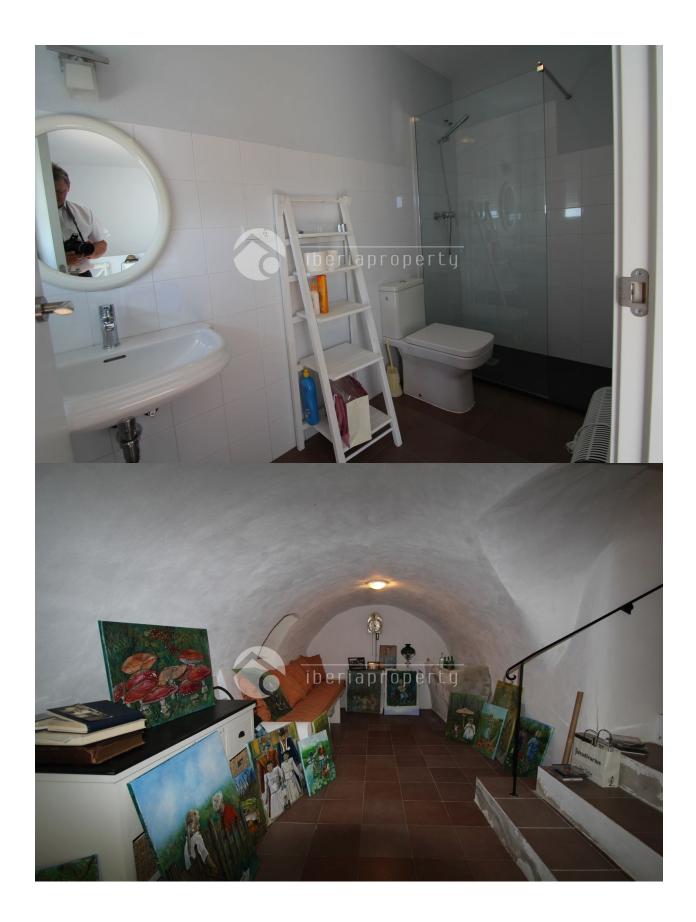

## DESCRIPTION

Reformed townhouse in the old village of Polop. This pituresque village is 10 km from Benidorm and Altea. Is known for its fountains and beautiful views. Near the village of Guadalest and the Algar waterfalls. Southfacing with beautiful view over the valley, medeteranian and the mountains The house is totally reformed in its old style. On the ground floor is the living room, fully equipped kitchen, guest toilet and terrace. Below is the Cueva (cave) today an attlier can be a fantastic bodega, and the second kitchen with a nice barbeque terrace. The first floor consists of two bedrooms each with their own bathroom and direct acsess to sun terrace. The second floor has master bedroom with private bathroom and large terrace.