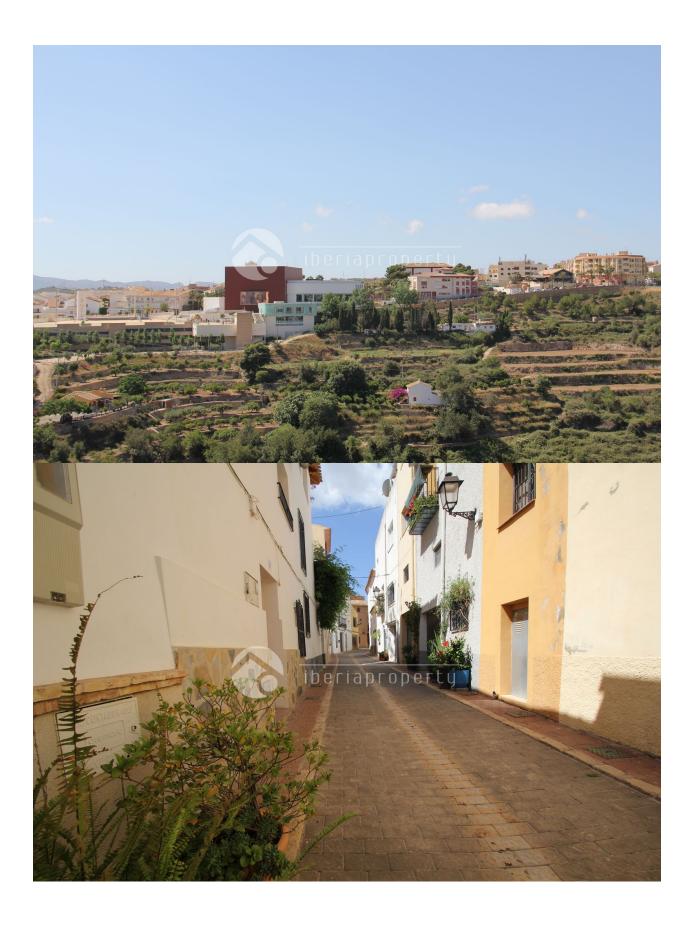

## DESCRIPTION

Reformed townhouse in the old village of Polop. This pituresque village is 10 km from Benidorm and Altea. Is known for its fountains and beautiful views. Near the village of Guadalest and the Algar waterfalls. Southfacing with beautiful view over the valley, medeteranian and the mountains The house is totally reformed in its old style. On the ground floor is the living room, fully equipped kitchen, guest toilet and terrace. Below is the Cueva (cave) today an attlier can be a fantastic bodega, and the second kitchen with a nice barbeque terrace. The first floor consists of two bedrooms each with their own bathroom and direct acsess to sun terrace. The second floor has master bedroom with private bathroom and large terrace.