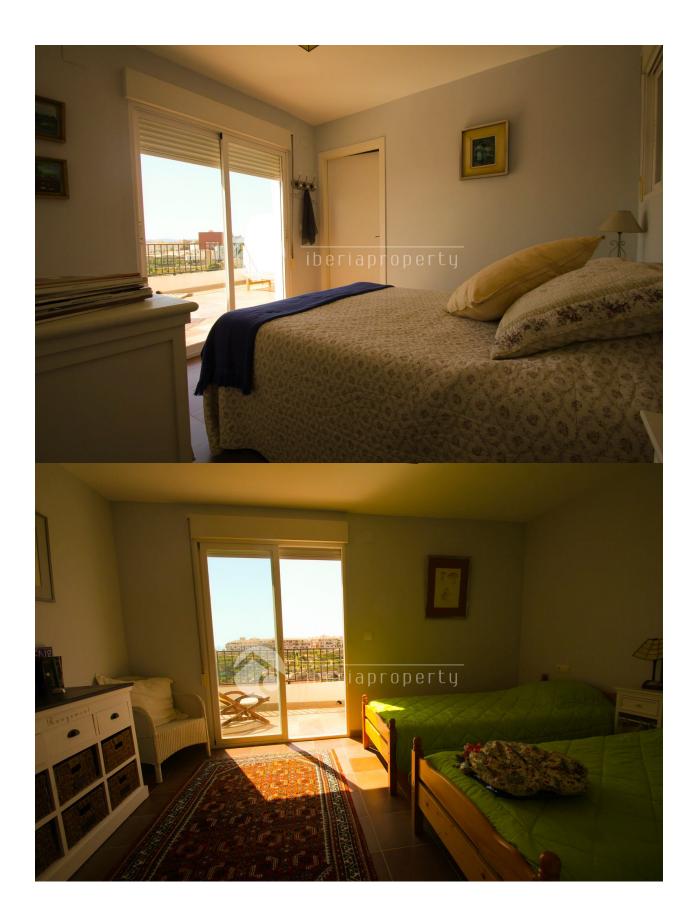

## DESCRIPTION

Reformed townhouse in the old village of Polop. This pituresque village is 10 km from Benidorm and Altea. Is known for its fountains and beautiful views. Near the village of Guadalest and the Algar waterfalls. Southfacing with beautiful view over the valley, medeteranian and the mountains The house is totally reformed in its old style. On the ground floor is the living room, fully equipped kitchen, guest toilet and terrace. Below is the Cueva (cave) today an attlier can be a fantastic bodega, and the second kitchen with a nice barbeque terrace. The first floor consists of two bedrooms each with their own bathroom and direct acsess to sun terrace. The second floor has master bedroom with private bathroom and large terrace.