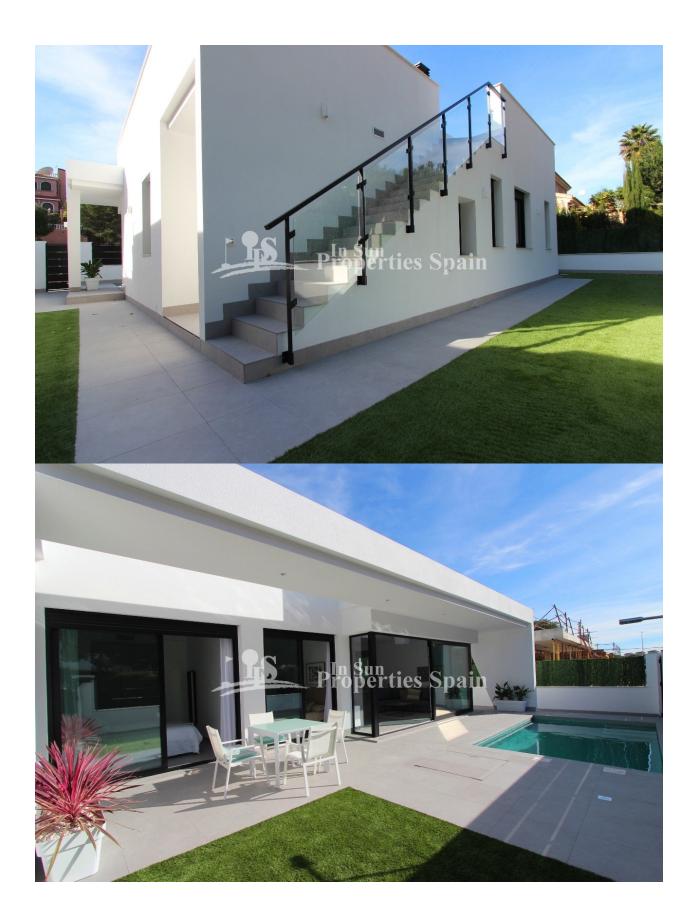

#### **DESCRIPTION**

New development of detached modern villas in PINAR DE CAMPOVERDE. These 102m2 Villas are located in the original part of the Village and some back onto a lovely green area. The properties occupy 300m2 plots and have off street parking and private swimming pool. The ultra cool interior comprises of entrance porch leading into the entrance hallway with access to the laundry room and on the opposite side a spacious open plan lounge/diner with fully fitted and equipped kitchen. This room allows plenty of natural light in due to the large glass windows and doors, looking and leading out to the front of the plot, 144m2 garden and pool. An inner hallway leads to the family bathroom and two double bedrooms complete with built in wardrobes, to the end of this hallway is the door to the master bedroom complete with en-suite bathroom and again built-in wardrobes. Two of these bedrooms including the master have large glass doors leading to the covered front terrace and pool area. To the rear of the property is an external staircase that leads to a good size 95m2 roof solarium. Campoverde is a village set at

# JARD RIVIÈRE ET TERRASSES N

- Terrasse couverte
- Terrasse ouverte
- Paysage

: 1

- murs en pierre
- Jard RIVER n privée