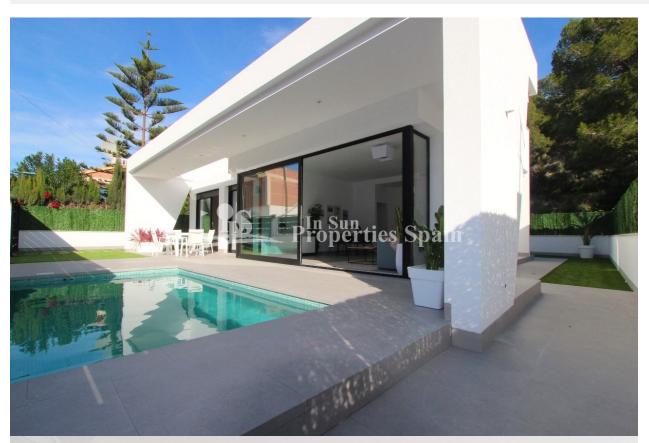

#### **DESCRIPTION**

New development of detached modern villas in PINAR DE CAMPOVERDE. These 102m2 Villas are located in the original part of the Village and some back onto a lovely green area. The properties occupy 300m2 plots and have off street parking and private swimming pool. The ultra cool interior comprises of entrance porch leading into the entrance hallway with access to the laundry room and on the opposite side a spacious open plan lounge/diner with fully fitted and equipped kitchen. This room allows plenty of natural light in due to the large glass windows and doors, looking and leading out to the front of the plot, 144m2 garden and pool. An inner hallway leads to the family bathroom and two double bedrooms complete with built in wardrobes, to the end of this hallway is the door to the master bedroom complete with en-suite bathroom and again built-in wardrobes. Two of these bedrooms including the master have large glass doors leading to the covered front terrace and pool area. To the rear of the property is an external staircase that leads to a good size 95m2 roof solarium. Campoverde is a village set at