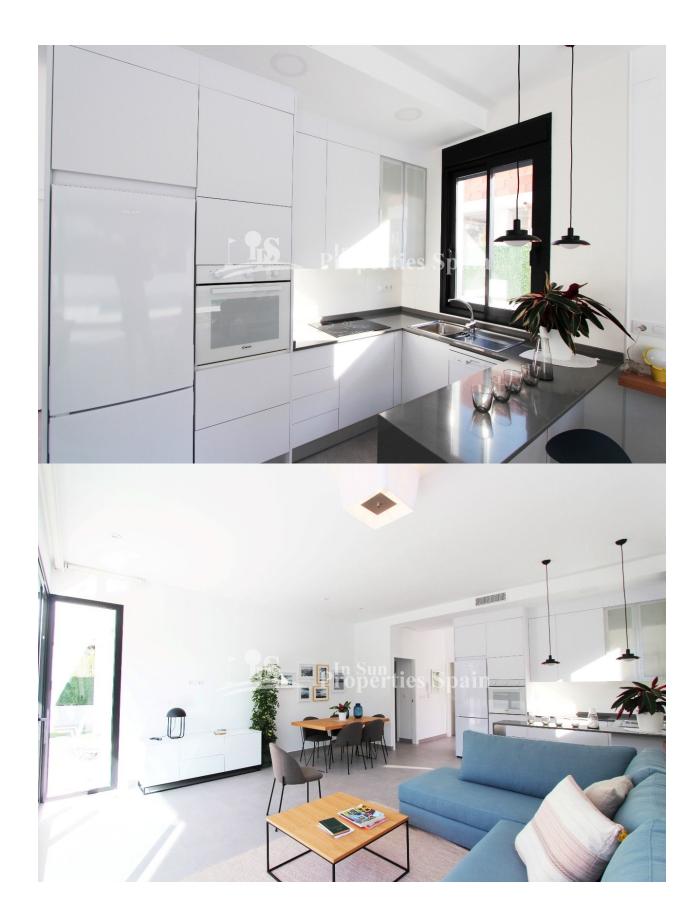

#### **DESCRIPTION**

New development of detached modern villas in PINAR DE CAMPOVERDE. These 102m2 Villas are located in the original part of the Village and some back onto a lovely green area. The properties occupy 300m2 plots and have off street parking and private swimming pool. The ultra cool interior comprises of entrance porch leading into the entrance hallway with access to the laundry room and on the opposite side a spacious open plan lounge/diner with fully fitted and equipped kitchen. This room allows plenty of natural light in due to the large glass windows and doors, looking and leading out to the front of the plot, 144m2 garden and pool. An inner hallway leads to the family bathroom and two double bedrooms complete with built in wardrobes, to the end of this hallway is the door to the master bedroom complete with en-suite bathroom and again built-in wardrobes. Two of these bedrooms including the master have large glass doors leading to the covered front terrace and pool area. To the rear of the property is an external staircase that leads to a good size 95m2 roof solarium. Campoverde is a village set at