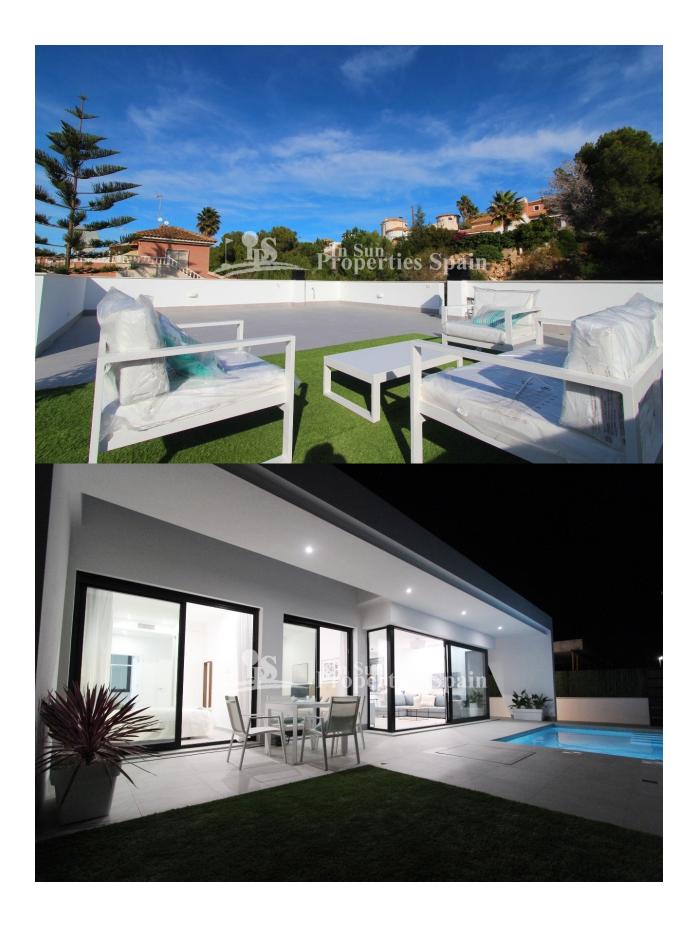

#### **DESCRIPTION**

New development of detached modern villas in PINAR DE CAMPOVERDE. These 102m2 Villas are located in the original part of the Village and some back onto a lovely green area. The properties occupy 300m2 plots and have off street parking and private swimming pool. The ultra cool interior comprises of entrance porch leading into the entrance hallway with access to the laundry room and on the opposite side a spacious open plan lounge/diner with fully fitted and equipped kitchen. This room allows plenty of natural light in due to the large glass windows and doors, looking and leading out to the front of the plot, 144m2 garden and pool. An inner hallway leads to the family bathroom and two double bedrooms complete with built in wardrobes, to the end of this hallway is the door to the master bedroom complete with en-suite bathroom and again built-in wardrobes. Two of these bedrooms including the master have large glass doors leading to the covered front terrace and pool area. To the rear of the property is an external staircase that leads to a good size 95m2 roof solarium. Campoverde is a village set at

#### SOLARIUM