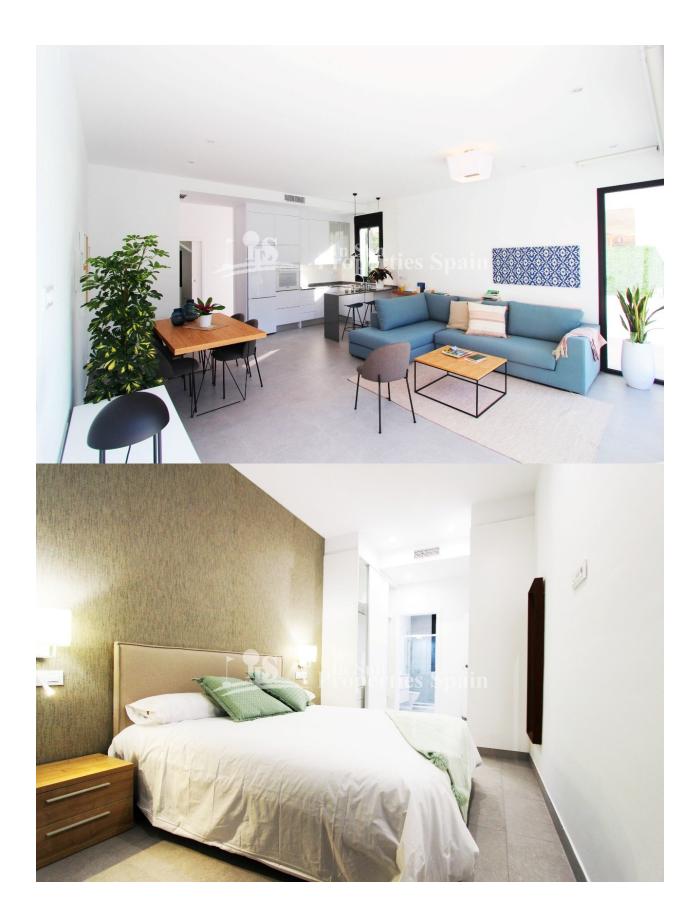

#### **DESCRIPTION**

New development of detached modern villas in PINAR DE CAMPOVERDE. These 102m2 Villas are located in the original part of the Village and some back onto a lovely green area. The properties occupy 300m2 plots and have off street parking and private swimming pool. The ultra cool interior comprises of entrance porch leading into the entrance hallway with access to the laundry room and on the opposite side a spacious open plan lounge/diner with fully fitted and equipped kitchen. This room allows plenty of natural light in due to the large glass windows and doors, looking and leading out to the front of the plot, 144m2 garden and pool. An inner hallway leads to the family bathroom and two double bedrooms complete with built in wardrobes, to the end of this hallway is the door to the master bedroom complete with en-suite bathroom and again built-in wardrobes. Two of these bedrooms including the master have large glass doors leading to the covered front terrace and pool area. To the rear of the property is an external staircase that leads to a good size 95m2 roof solarium. Campoverde is a village set at