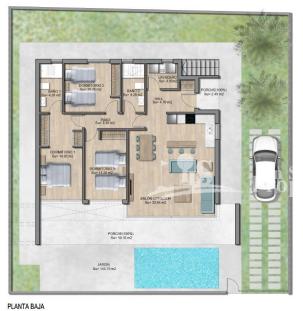

## VILLA Nº 2 MODELO NAHIA

CUADRO DE SUPERFICIES Superficie de parcela/ plot: 300 m2 Sup. Constr. / Built : Sup. Porches: Sup. Solarium: Sup. Jardin / Garden : 101.73 m2 21.55 m2 94.65 m2 145.75 m2

Sup. Tot. Disfrute / Tot. Usable : 363.68 m2