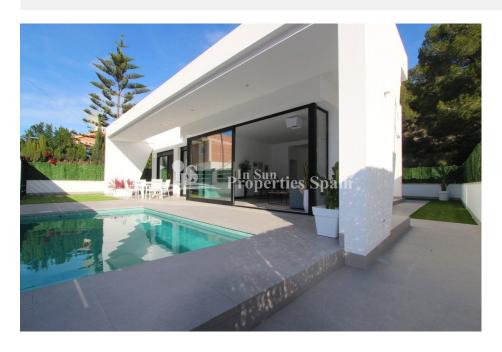

#### **DESCRIPTION**

New development of detached modern villas in PINAR DE CAMPOVERDE. These 102m2 Villas are located in the original part of the Village and some back onto a lovely green area. The properties occupy 300m2 plots and have off street parking and private swimming pool. The ultra cool interior comprises of entrance porch leading into the entrance hallway with access to the laundry room and on the opposite side a spacious open plan lounge/diner with fully fitted and equipped kitchen. This room allows plenty of natural light in due to the large glass windows and doors, looking and leading out to the front of the plot, 144m2 garden and pool. An inner hallway leads to the family bathroom and two double bedrooms complete with built in wardrobes, to the end of this hallway is the door to the master bedroom complete with en-suite bathroom and again built-in wardrobes. Two of these bedrooms including the master have large glass doors leading to the covered front terrace and pool area. To the rear of the property is an external staircase that leads to a good size 95m2 roof solarium. Campoverde is a village set at

# JARD RIVIÈRE ET TERRASSES N

- Terrasse couverte
- Terrasse ouverte
- Paysage

: 1

- murs en pierre
- Jard RIVER n privée