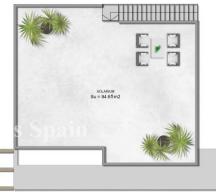

#### SOLARIUM

## VILLA Nº 2 MODELO NAHIA

CUADRO DE SUPERFICIES Superficie de parcela/ plot: 300 m2 Sup. Constr. / Built : Sup. Porches: Sup. Solarium: Sup. Jardin / Garden : 101.73 m2 21.55 m2 94.65 m2 145.75 m2

Sup. Tot. Disfrute / Tot. Usable : 363.68 m2