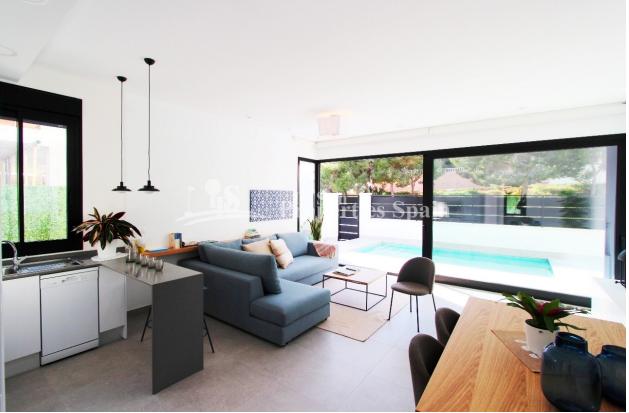

#### **DESCRIPTION**

New development of detached modern villas in PINAR DE CAMPOVERDE. These 102m2 Villas are located in the original part of the Village and some back onto a lovely green area. The properties occupy 300m2 plots and have off street parking and private swimming pool. The ultra cool interior comprises of entrance porch leading into the entrance hallway with access to the laundry room and on the opposite side a spacious open plan lounge/diner with fully fitted and equipped kitchen. This room allows plenty of natural light in due to the large glass windows and doors, looking and leading out to the front of the plot, 144m2 garden and pool. An inner hallway leads to the family bathroom and two double bedrooms complete with built in wardrobes, to the end of this hallway is the door to the master bedroom complete with en-suite bathroom and again built-in wardrobes. Two of these bedrooms including the master have large glass doors leading to the covered front terrace and pool area. To the rear of the property is an external staircase that leads to a good size 95m2 roof solarium. Campoverde is a village set at