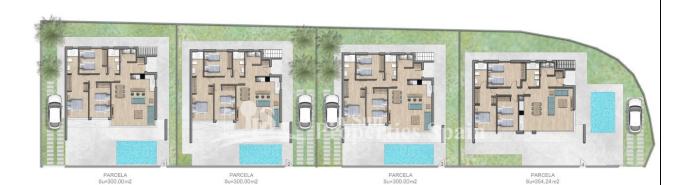

#### **DESCRIPTION**

New development of detached modern villas in PINAR DE CAMPOVERDE. These 102m2 Villas are located in the original part of the Village and some back onto a lovely green area. The properties occupy 300m2 plots and have off street parking and private swimming pool. The ultra cool interior comprises of entrance porch leading into the entrance hallway with access to the laundry room and on the opposite side a spacious open plan lounge/diner with fully fitted and equipped kitchen. This room allows plenty of natural light in due to the large glass windows and doors, looking and leading out to the front of the plot, 144m2 garden and pool. An inner hallway leads to the family bathroom and two double bedrooms complete with built in wardrobes, to the end of this hallway is the door to the master bedroom complete with en-suite bathroom and again built-in wardrobes. Two of these bedrooms including the master have large glass doors leading to the covered front terrace and pool area. To the rear of the property is an external staircase that leads to a good size 95m2 roof solarium. Campoverde is a village set at

## VILLA Nº 2 MODELO NAHIA

CUADRO DE SUPERFICIES Superficie de parcela/ plot: 300 m2 Sup. Constr. / Built : Sup. Porches: Sup. Solarium: Sup. Jardin / Garden : 101.73 m2 21.55 m2 94.65 m2 145.75 m2

Sup. Tot. Disfrute / Tot. Usable : 363.68 m2