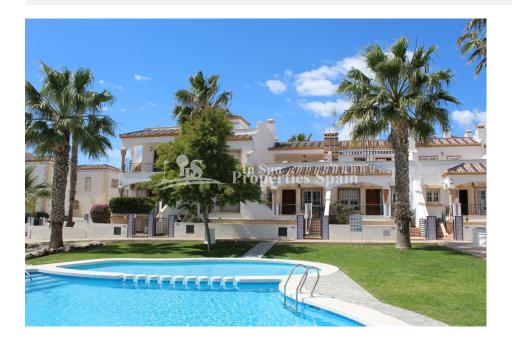

#### **DESCRIPTION**

Located DIRECTLY OPPOSITE the communal Pool this SUPERB Bungalow Lola is located in LAS VIOLETAS in VILLAMARTIN GOLF. The 63m2 property is well positioned allowing you to enjoy the best of this Mediterranean climate the whole day though. The accommodation is distributed on ONE LEVEL and boasts; open plan lounge/dining area with wood burning fireplace and A/C, modern fitted american style kitchen, 2 spacious bedrooms, 2 bathrooms (with the potential to create a 3rd bedroom on the solarium), 32m2 garden with direct access to the communal POOL, 9m2 terrace (the perfect place to enjoy an evening glass of wine looking out toawards the pool) and 39m2 roof solarium with BBQ, perfect for alfresco dining under the stars with a lovely view to the pool and green areas. The property is alarmed and comes tastefully furnished. This is a gated residential in a peaceful location with residents parking, yet it is only 100m from Villamartin Plaza and 300m to Villamartin Golf Clubhouse. A great property perfect as a holiday home, rental investment or permanent residence. Gated complexes offer a secure, hassle-free way to enjoy a holiday home in Spain. It is easy to