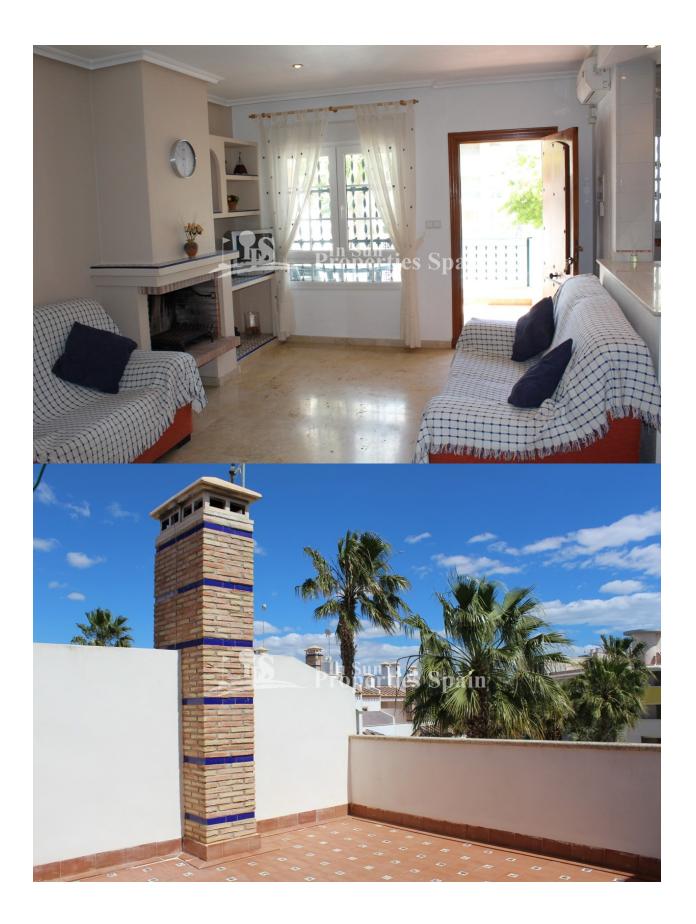

#### **DESCRIPTION**

Located DIRECTLY OPPOSITE the communal Pool this SUPERB Bungalow Lola is located in LAS VIOLETAS in VILLAMARTIN GOLF. The 63m2 property is well positioned allowing you to enjoy the best of this Mediterranean climate the whole day though. The accommodation is distributed on ONE LEVEL and boasts; open plan lounge/dining area with wood burning fireplace and A/C, modern fitted american style kitchen, 2 spacious bedrooms, 2 bathrooms (with the potential to create a 3rd bedroom on the solarium), 32m2 garden with direct access to the communal POOL, 9m2 terrace (the perfect place to enjoy an evening glass of wine looking out toawards the pool) and 39m2 roof solarium with BBQ, perfect for alfresco dining under the stars with a lovely view to the pool and green areas. The property is alarmed and comes tastefully furnished. This is a gated residential in a peaceful location with residents parking, yet it is only 100m from Villamartin Plaza and 300m to Villamartin Golf Clubhouse. A great property perfect as a holiday home, rental investment or permanent residence. Gated complexes offer a secure, hassle-free way to enjoy a holiday home in Spain. It is easy to