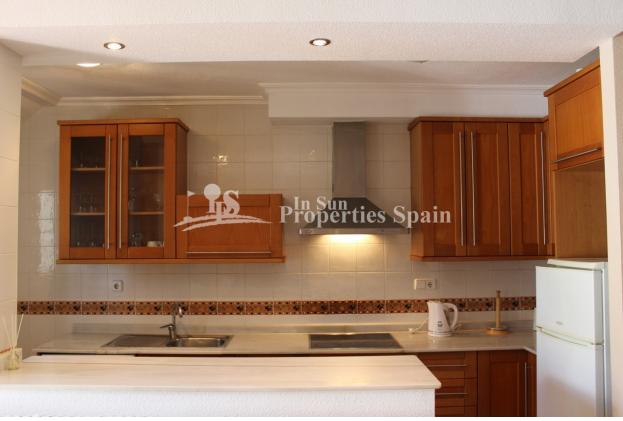

#### **DESCRIPTION**

Located DIRECTLY OPPOSITE the communal Pool this SUPERB Bungalow Lola is located in LAS VIOLETAS in VILLAMARTIN GOLF. The 63m2 property is well positioned allowing you to enjoy the best of this Mediterranean climate the whole day though. The accommodation is distributed on ONE LEVEL and boasts; open plan lounge/dining area with wood burning fireplace and A/C, modern fitted american style kitchen, 2 spacious bedrooms, 2 bathrooms (with the potential to create a 3rd bedroom on the solarium), 32m2 garden with direct access to the communal POOL, 9m2 terrace (the perfect place to enjoy an evening glass of wine looking out toawards the pool) and 39m2 roof solarium with BBQ, perfect for alfresco dining under the stars with a lovely view to the pool and green areas. The property is alarmed and comes tastefully furnished. This is a gated residential in a peaceful location with residents parking, yet it is only 100m from Villamartin Plaza and 300m to Villamartin Golf Clubhouse. A great property perfect as a holiday home, rental investment or permanent residence. Gated complexes offer a secure, hassle-free way to enjoy a holiday home in Spain. It is easy to