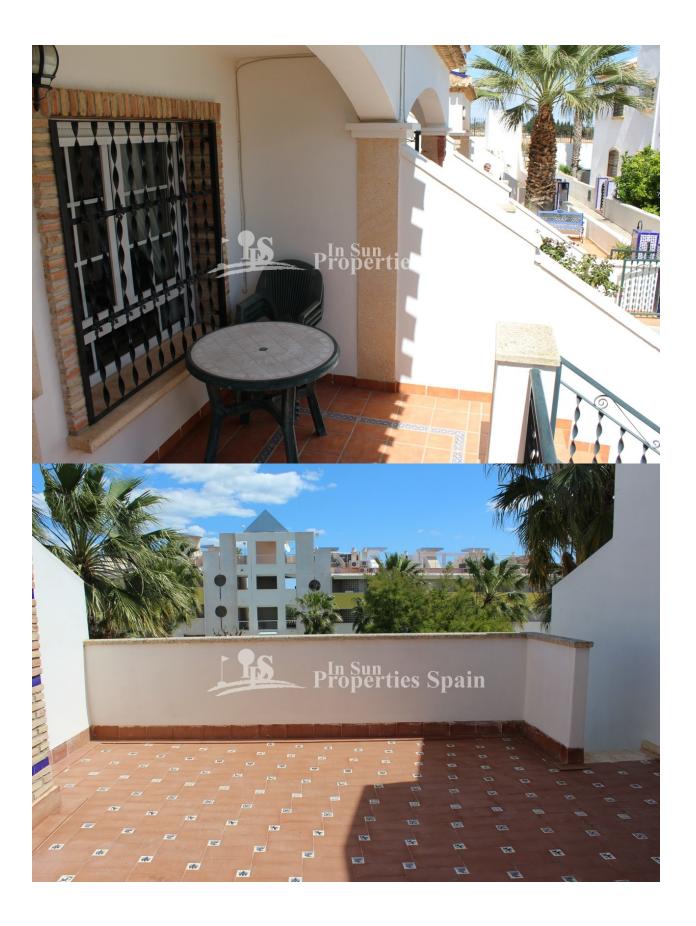

#### **DESCRIPTION**

Located DIRECTLY OPPOSITE the communal Pool this SUPERB Bungalow Lola is located in LAS VIOLETAS in VILLAMARTIN GOLF. The 63m2 property is well positioned allowing you to enjoy the best of this Mediterranean climate the whole day though. The accommodation is distributed on ONE LEVEL and boasts; open plan lounge/dining area with wood burning fireplace and A/C, modern fitted american style kitchen, 2 spacious bedrooms, 2 bathrooms (with the potential to create a 3rd bedroom on the solarium), 32m2 garden with direct access to the communal POOL, 9m2 terrace (the perfect place to enjoy an evening glass of wine looking out toawards the pool) and 39m2 roof solarium with BBQ, perfect for alfresco dining under the stars with a lovely view to the pool and green areas. The property is alarmed and comes tastefully furnished. This is a gated residential in a peaceful location with residents parking, yet it is only 100m from Villamartin Plaza and 300m to Villamartin Golf Clubhouse. A great property perfect as a holiday home, rental investment or permanent residence. Gated complexes offer a secure, hassle-free way to enjoy a holiday home in Spain. It is easy to