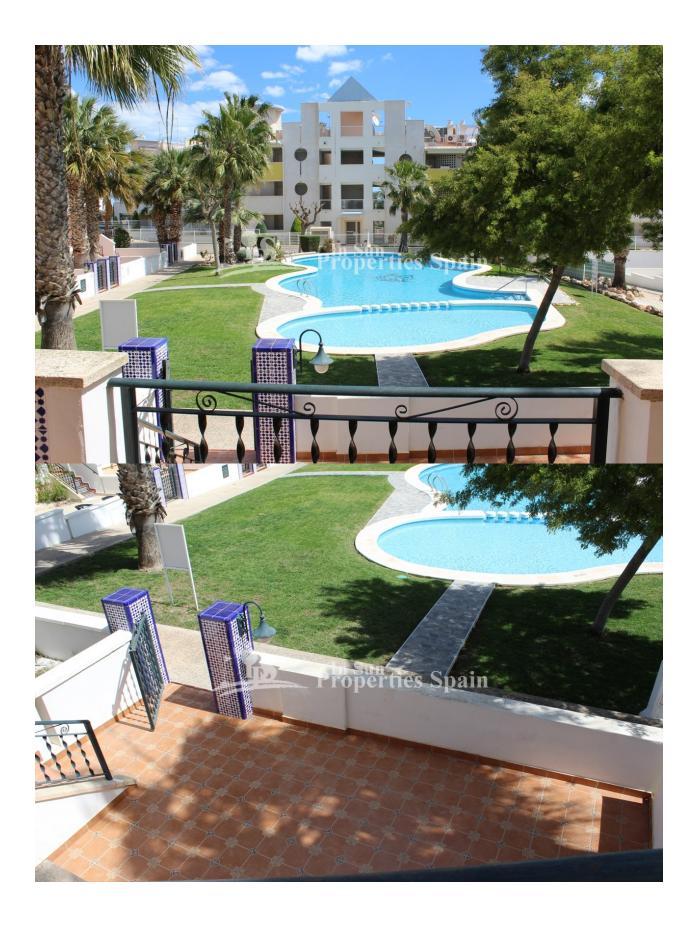

#### **DESCRIPTION**

Located DIRECTLY OPPOSITE the communal Pool this SUPERB Bungalow Lola is located in LAS VIOLETAS in VILLAMARTIN GOLF. The 63m2 property is well positioned allowing you to enjoy the best of this Mediterranean climate the whole day though. The accommodation is distributed on ONE LEVEL and boasts; open plan lounge/dining area with wood burning fireplace and A/C, modern fitted american style kitchen, 2 spacious bedrooms, 2 bathrooms (with the potential to create a 3rd bedroom on the solarium), 32m2 garden with direct access to the communal POOL, 9m2 terrace (the perfect place to enjoy an evening glass of wine looking out toawards the pool) and 39m2 roof solarium with BBQ, perfect for alfresco dining under the stars with a lovely view to the pool and green areas. The property is alarmed and comes tastefully furnished. This is a gated residential in a peaceful location with residents parking, yet it is only 100m from Villamartin Plaza and 300m to Villamartin Golf Clubhouse. A great property perfect as a holiday home, rental investment or permanent residence. Gated complexes offer a secure, hassle-free way to enjoy a holiday home in Spain. It is easy to