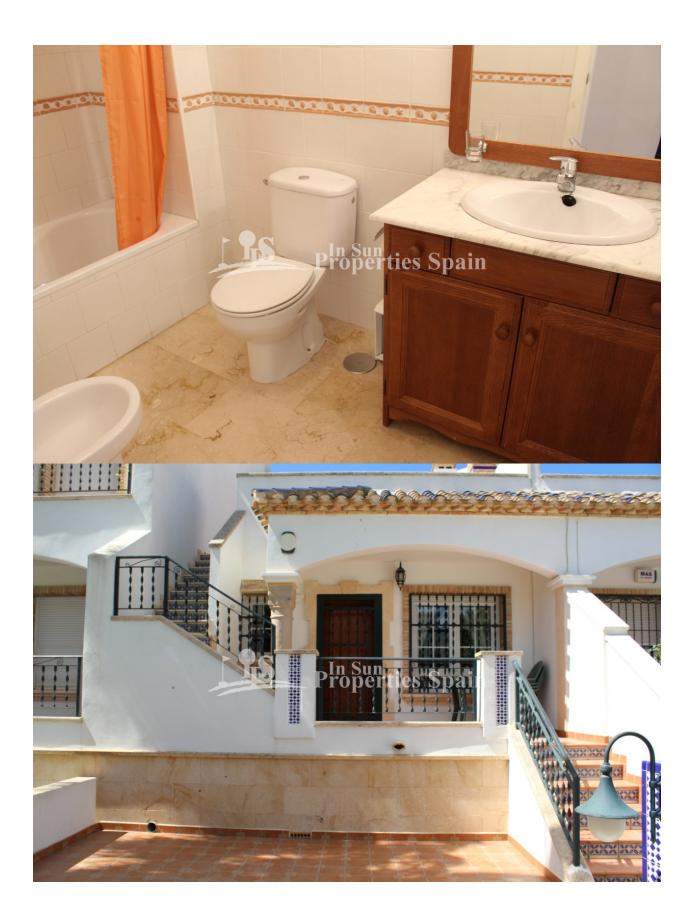

#### **DESCRIPTION**

Located DIRECTLY OPPOSITE the communal Pool this SUPERB Bungalow Lola is located in LAS VIOLETAS in VILLAMARTIN GOLF. The 63m2 property is well positioned allowing you to enjoy the best of this Mediterranean climate the whole day though. The accommodation is distributed on ONE LEVEL and boasts; open plan lounge/dining area with wood burning fireplace and A/C, modern fitted american style kitchen, 2 spacious bedrooms, 2 bathrooms (with the potential to create a 3rd bedroom on the solarium), 32m2 garden with direct access to the communal POOL, 9m2 terrace (the perfect place to enjoy an evening glass of wine looking out toawards the pool) and 39m2 roof solarium with BBQ, perfect for alfresco dining under the stars with a lovely view to the pool and green areas. The property is alarmed and comes tastefully furnished. This is a gated residential in a peaceful location with residents parking, yet it is only 100m from Villamartin Plaza and 300m to Villamartin Golf Clubhouse. A great property perfect as a holiday home, rental investment or permanent residence. Gated complexes offer a secure, hassle-free way to enjoy a holiday home in Spain. It is easy to