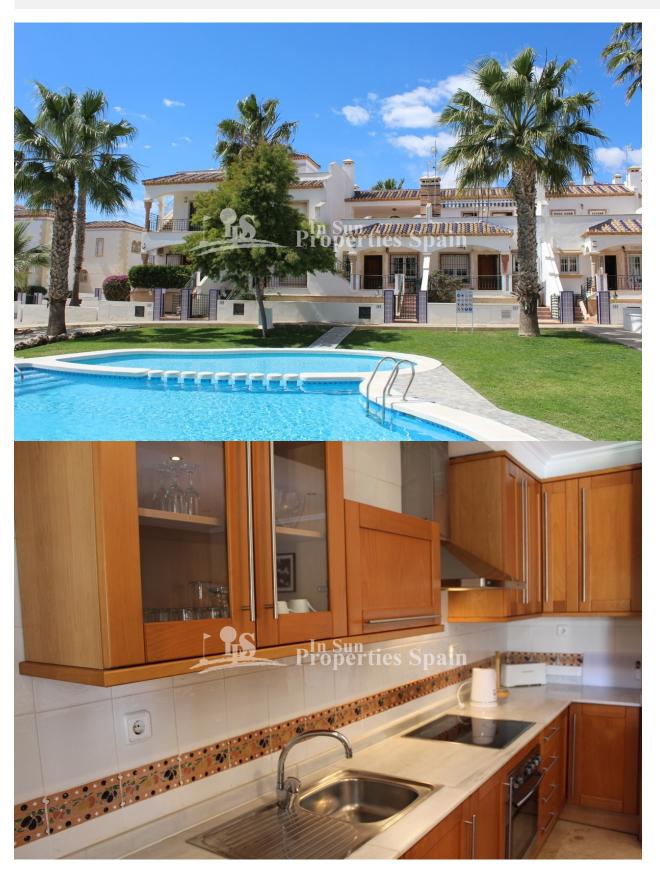

#### **DESCRIPTION**

Located DIRECTLY OPPOSITE the communal Pool this SUPERB Bungalow Lola is located in LAS VIOLETAS in VILLAMARTIN GOLF. The 63m2 property is well positioned allowing you to enjoy the best of this Mediterranean climate the whole day though. The accommodation is distributed on ONE LEVEL and boasts; open plan lounge/dining area with wood burning fireplace and A/C, modern fitted american style kitchen, 2 spacious bedrooms, 2 bathrooms (with the potential to create a 3rd bedroom on the solarium), 32m2 garden with direct access to the communal POOL, 9m2 terrace (the perfect place to enjoy an evening glass of wine looking out toawards the pool) and 39m2 roof solarium with BBQ, perfect for alfresco dining under the stars with a lovely view to the pool and green areas. The property is alarmed and comes tastefully furnished. This is a gated residential in a peaceful location with residents parking, yet it is only 100m from Villamartin Plaza and 300m to Villamartin Golf Clubhouse. A great property perfect as a holiday home, rental investment or permanent residence. Gated complexes offer a secure, hassle-free way to enjoy a holiday home in Spain. It is easy to

see the appeal and why these types of property are often described as 'lock-up-and-leave'. A holiday home within a gated development with fully managed communal areas requires little upkeep and brings peace of mind for non-resident owners who visit only occasionally. In addition, being part of a community makes it easy to make new friends of all nationalities and tap into the local social scene - Villamartín certainly offers that, along with a wide range of services. In additional to being surrounded by 4 prestigeous Golf Course it is very close to the well renowned international school El Limonar and the famous La Zenia Boulevard shopping centre. There are many other commercial centers including the well know Villamartin Plaza and La Fuente Centre along with many restaurants, fashion shops, supermarkets, banks, pharmacies etc. 3km from some of the best beaches in the region, open weekly markets, cinemas etc. Villamartín is approximately 50 minutes from Alicante Airport and 30 minutes from Murcia airport.