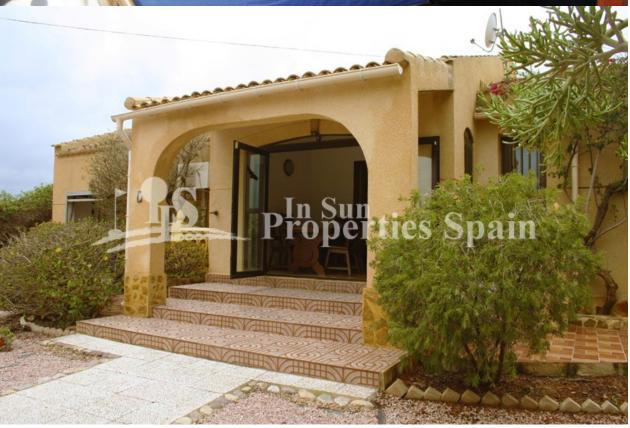

## DESCRIPTION

A fantastic opportunity to acquire this RUSTIC DETACHED VILLA located in LAS FILIPINAS - VILLAMARTIN. Set within an impressive 1094m2 plot - rarely found in this location! The property currently offers 3 bedrooms, 1 bathroom, large living/dining area, kitchen, office, outdoor summer kitchen, garage and courtyard. The property and plot offers impressive opportunities to further develop or re-design and has ample space to add a private swimming pool. The property also boasts some impressive views! This is a popular location, surrounded by bars, shops, restaurants, supermarkets, banks etc. It is also only a short 10 minute drive to Zenia Boulevard Commercial Centre and less than 10 minutes drive to the lovely blue flag beaches of the Orihuela Costa. There are also 4 superb Golf Courses within 5 minutes drive. Alicante airport is 45 minutes away & Murcia San Javier airport just 20 minutes away.