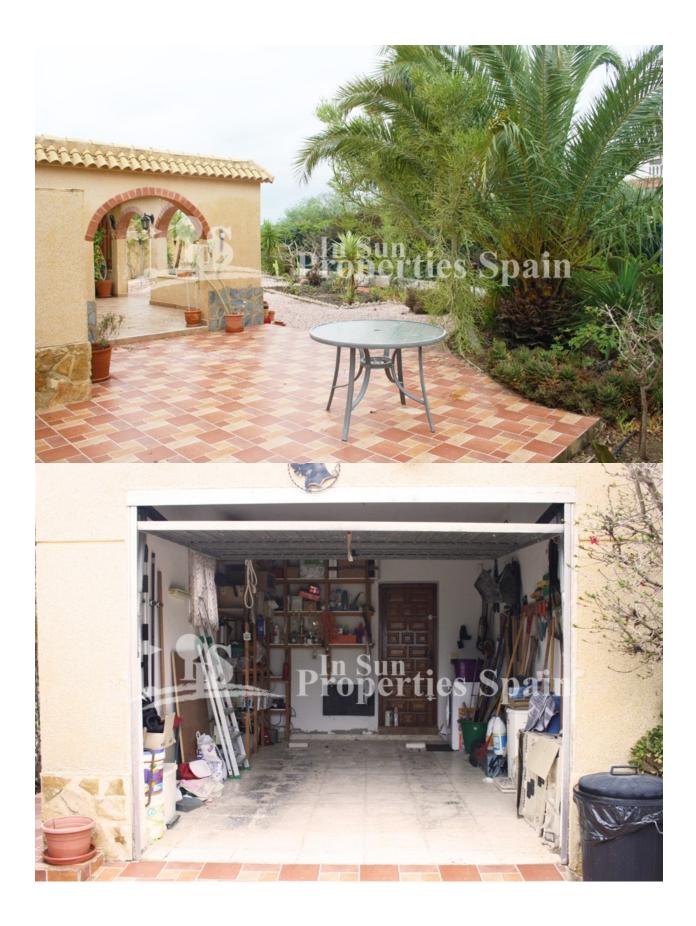

## DESCRIPTION

A fantastic opportunity to acquire this RUSTIC DETACHED VILLA located in LAS FILIPINAS - VILLAMARTIN. Set within an impressive 1094m2 plot - rarely found in this location! The property currently offers 3 bedrooms, 1 bathroom, large living/dining area, kitchen, office, outdoor summer kitchen, garage and courtyard. The property and plot offers impressive opportunities to further develop or re-design and has ample space to add a private swimming pool. The property also boasts some impressive views! This is a popular location, surrounded by bars, shops, restaurants, supermarkets, banks etc. It is also only a short 10 minute drive to Zenia Boulevard Commercial Centre and less than 10 minutes drive to the lovely blue flag beaches of the Orihuela Costa. There are also 4 superb Golf Courses within 5 minutes drive. Alicante airport is 45 minutes away & Murcia San Javier airport just 20 minutes away.