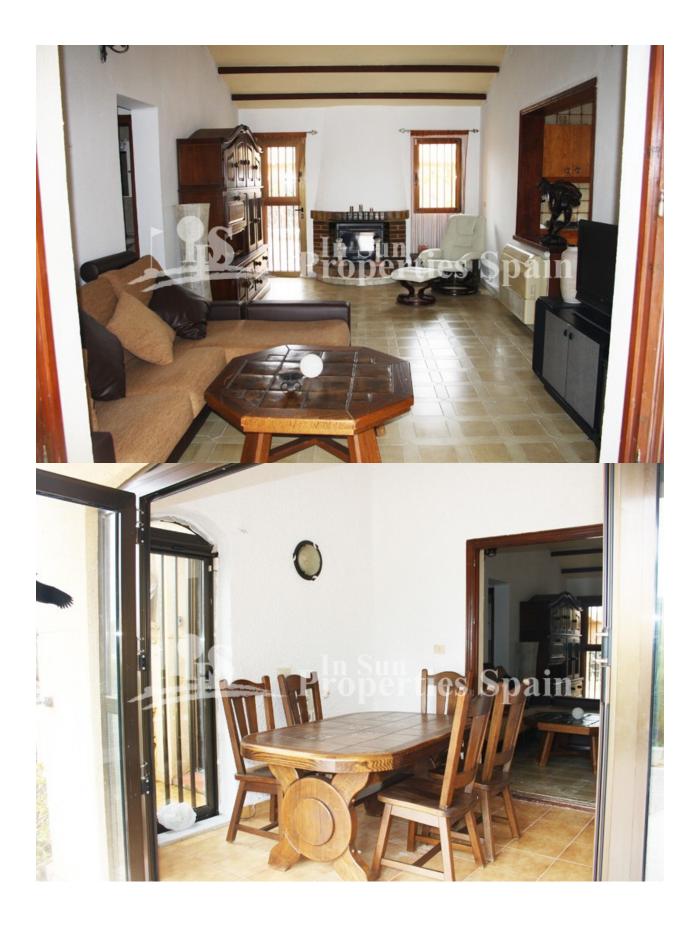

## DESCRIPTION

A fantastic opportunity to acquire this RUSTIC DETACHED VILLA located in LAS FILIPINAS - VILLAMARTIN. Set within an impressive 1094m2 plot - rarely found in this location! The property currently offers 3 bedrooms, 1 bathroom, large living/dining area, kitchen, office, outdoor summer kitchen, garage and courtyard. The property and plot offers impressive opportunities to further develop or re-design and has ample space to add a private swimming pool. The property also boasts some impressive views! This is a popular location, surrounded by bars, shops, restaurants, supermarkets, banks etc. It is also only a short 10 minute drive to Zenia Boulevard Commercial Centre and less than 10 minutes drive to the lovely blue flag beaches of the Orihuela Costa. There are also 4 superb Golf Courses within 5 minutes drive. Alicante airport is 45 minutes away & Murcia San Javier airport just 20 minutes away.