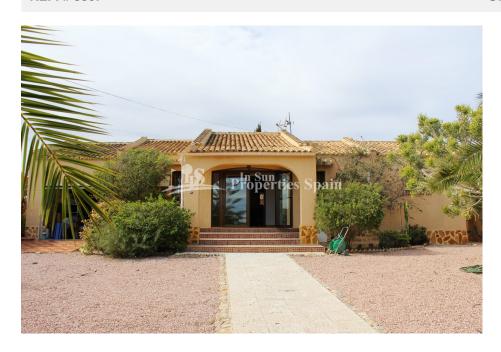

## DESCRIPTION

A fantastic opportunity to acquire this RUSTIC DETACHED VILLA located in LAS FILIPINAS - VILLAMARTIN. Set within an impressive 1094m2 plot - rarely found in this location! The property currently offers 3 bedrooms, 1 bathroom, large living/dining area, kitchen, office, outdoor summer kitchen, garage and courtyard. The property and plot offers impressive opportunities to further develop or re-design and has ample space to add a private swimming pool. The property also boasts some impressive views! This is a popular location, surrounded by bars, shops, restaurants, supermarkets, banks etc. It is also only a short 10 minute drive to Zenia Boulevard Commercial Centre and less than 10 minutes drive to the lovely blue flag beaches of the Orihuela Costa. There are also 4 superb Golf Courses within 5 minutes drive. Alicante airport is 45 minutes away & Murcia San Javier airport just 20 minutes away.