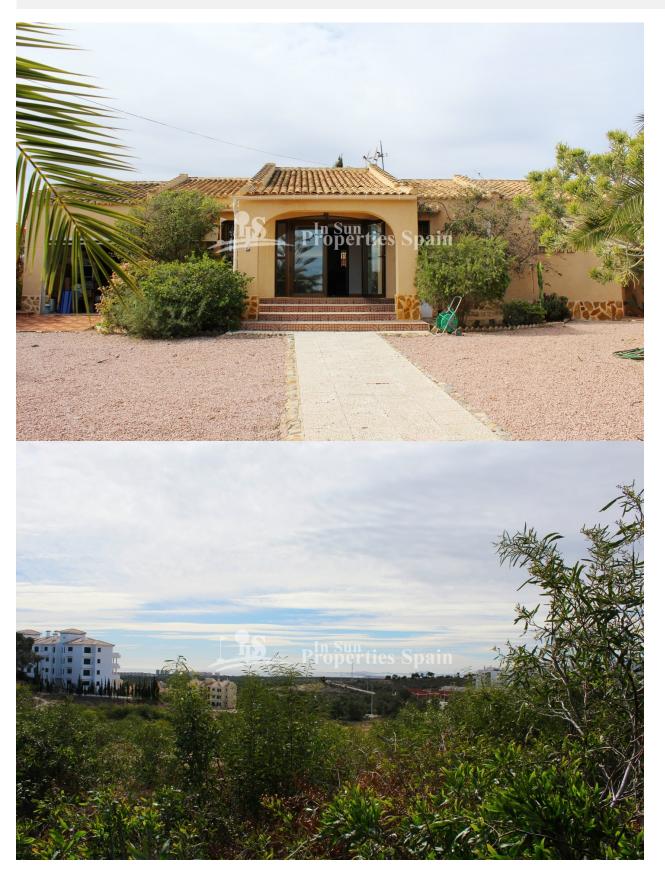

## DESCRIPTION

A fantastic opportunity to acquire this RUSTIC DETACHED VILLA located in LAS FILIPINAS - VILLAMARTIN. Set within an impressive 1094m2 plot - rarely found in this location! The property currently offers 3 bedrooms, 1 bathroom, large living/dining area, kitchen, office, outdoor summer kitchen, garage and courtyard. The property and plot offers impressive opportunities to further develop or re-design and has ample space to add a private swimming pool. The property also boasts some impressive views! This is a popular location, surrounded by bars, shops, restaurants, supermarkets, banks etc. It is also only a short 10 minute drive to Zenia Boulevard Commercial Centre and less than 10 minutes drive to the lovely blue flag beaches of the Orihuela Costa. There are also 4 superb Golf Courses within 5 minutes drive. Alicante airport is 45 minutes away & Murcia San Javier airport just 20 minutes away.