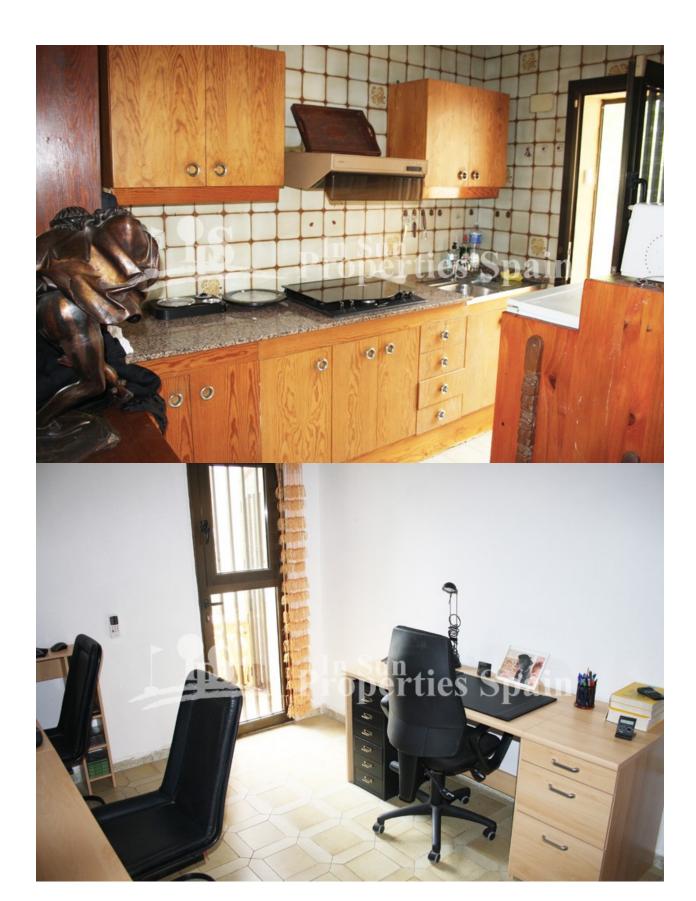

## DESCRIPTION

A fantastic opportunity to acquire this RUSTIC DETACHED VILLA located in LAS FILIPINAS - VILLAMARTIN. Set within an impressive 1094m2 plot - rarely found in this location! The property currently offers 3 bedrooms, 1 bathroom, large living/dining area, kitchen, office, outdoor summer kitchen, garage and courtyard. The property and plot offers impressive opportunities to further develop or re-design and has ample space to add a private swimming pool. The property also boasts some impressive views! This is a popular location, surrounded by bars, shops, restaurants, supermarkets, banks etc. It is also only a short 10 minute drive to Zenia Boulevard Commercial Centre and less than 10 minutes drive to the lovely blue flag beaches of the Orihuela Costa. There are also 4 superb Golf Courses within 5 minutes drive. Alicante airport is 45 minutes away & Murcia San Javier airport just 20 minutes away.