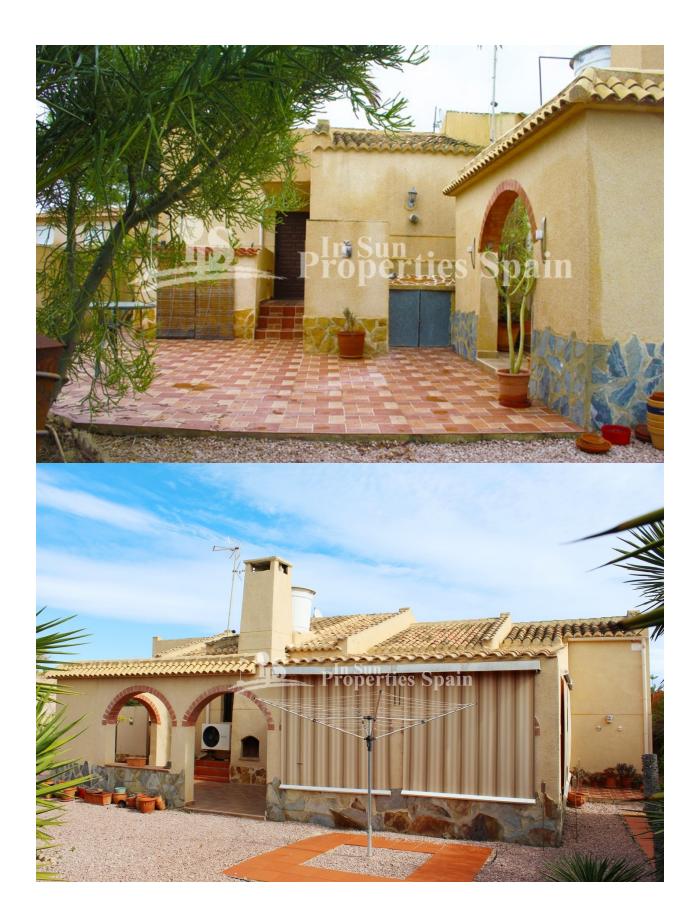

## DESCRIPTION

A fantastic opportunity to acquire this RUSTIC DETACHED VILLA located in LAS FILIPINAS - VILLAMARTIN. Set within an impressive 1094m2 plot - rarely found in this location! The property currently offers 3 bedrooms, 1 bathroom, large living/dining area, kitchen, office, outdoor summer kitchen, garage and courtyard. The property and plot offers impressive opportunities to further develop or re-design and has ample space to add a private swimming pool. The property also boasts some impressive views! This is a popular location, surrounded by bars, shops, restaurants, supermarkets, banks etc. It is also only a short 10 minute drive to Zenia Boulevard Commercial Centre and less than 10 minutes drive to the lovely blue flag beaches of the Orihuela Costa. There are also 4 superb Golf Courses within 5 minutes drive. Alicante airport is 45 minutes away & Murcia San Javier airport just 20 minutes away.