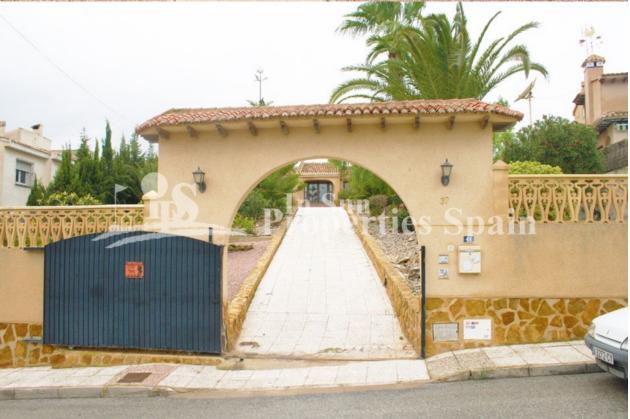

## DESCRIPTION

A fantastic opportunity to acquire this RUSTIC DETACHED VILLA located in LAS FILIPINAS - VILLAMARTIN. Set within an impressive 1094m2 plot - rarely found in this location! The property currently offers 3 bedrooms, 1 bathroom, large living/dining area, kitchen, office, outdoor summer kitchen, garage and courtyard. The property and plot offers impressive opportunities to further develop or re-design and has ample space to add a private swimming pool. The property also boasts some impressive views! This is a popular location, surrounded by bars, shops, restaurants, supermarkets, banks etc. It is also only a short 10 minute drive to Zenia Boulevard Commercial Centre and less than 10 minutes drive to the lovely blue flag beaches of the Orihuela Costa. There are also 4 superb Golf Courses within 5 minutes drive. Alicante airport is 45 minutes away & Murcia San Javier airport just 20 minutes away.