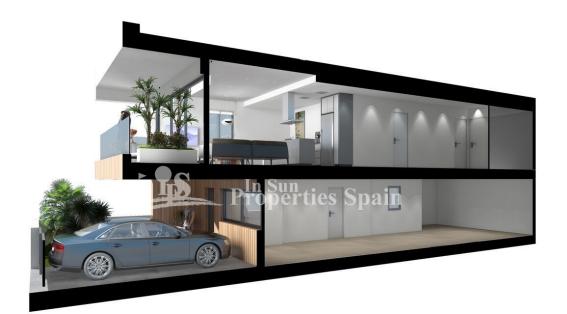

### DESCRIPTION

Delivery from Oct 2019. Superb new development of APARTMENTS/DUPLEX in GRAN ALACANT. A privileged location with STUNNING VIEWS of the Mediterranean Sea, in an environment of protected natural areas and with good services and communication. There are two types of Apartments for sale. TYPE A (3 Bedroom) comprises of ground floor parking space, hallway, bedroom, bathroom, open plan lounge, dining area and kitchen plus terrace. To the first floor there are a further 2 bedrooms, 2 bathrooms, laundry room and further terrace. prices from €306,000. TYPE B (2 bedrooms) comprises of ground floor parking space, basement, laundry room and patio. To the first floor 2 bedrooms, 2 bathrooms, open plan kitchen, lounge and dining area plus terrace. Prices from €234,000. All come with underfloor heating in bathrooms, pre-installation of air conditioning ducts and motorised blinds in bedrooms... Access to communal pool and gardens. Excellent connections to Alicante city and Airport. Walking distance to the beaches and just a few kilometers from Alicante, Elche and Santa Pola. Close to the marina, train stations and approx. 5 minutes from the international airport. Nearby there is a wide range of services with access to hospitals,