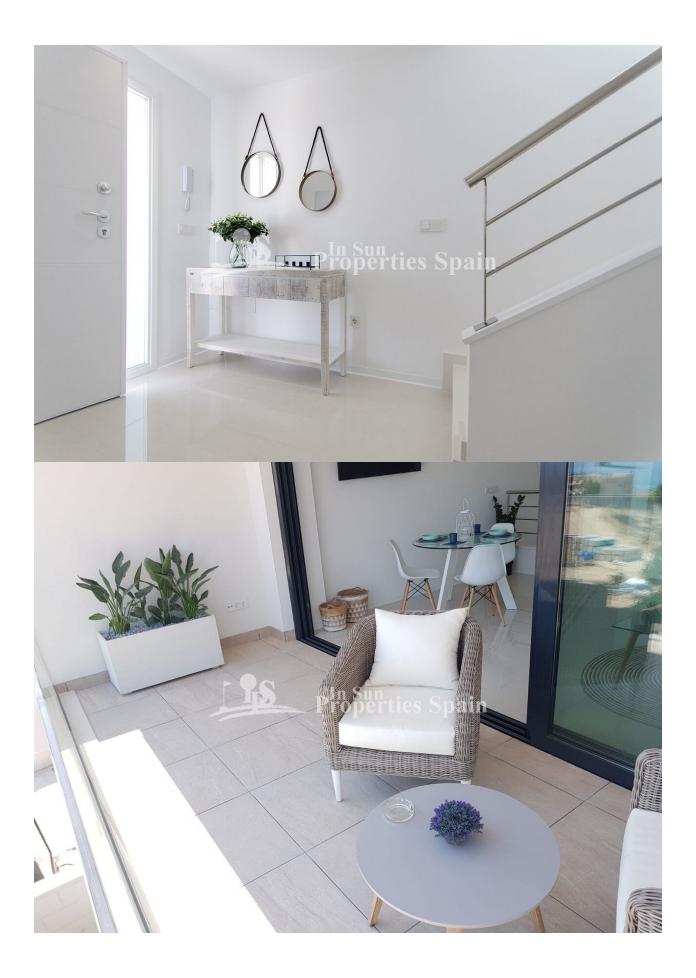

#### JARD RIVIÈRE ET TERRASSES N

- Terrasse couverte
- Terrasse ouverte
- Jard RIVER Communauté

EXTRA

: 1

- intégré
- Porte de sécurité
- Double vitrage
- Laundry