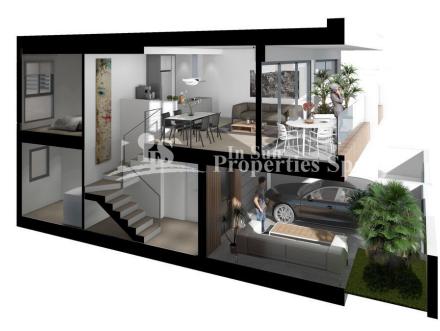

### DESCRIPTION

Delivery from Oct 2019. Superb new development of APARTMENTS/DUPLEX in GRAN ALACANT. A privileged location with STUNNING VIEWS of the Mediterranean Sea, in an environment of protected natural areas and with good services and communication. There are two types of Apartments for sale. TYPE A (3 Bedroom) comprises of ground floor parking space, hallway, bedroom, bathroom, open plan lounge, dining area and kitchen plus terrace. To the first floor there are a further 2 bedrooms, 2 bathrooms, laundry room and further terrace. prices from €306,000. TYPE B (2 bedrooms) comprises of ground floor parking space, basement, laundry room and patio. To the first floor 2 bedrooms, 2 bathrooms, open plan kitchen, lounge and dining area plus terrace. Prices from €234,000. All come with underfloor heating in bathrooms, pre-installation of air conditioning ducts and motorised blinds in bedrooms... Access to communal pool and gardens. Excellent connections to Alicante city and Airport. Walking distance to the beaches and just a few kilometers from Alicante, Elche and Santa Pola. Close to the marina, train stations and approx. 5 minutes from the international airport. Nearby there is a wide range of services with access to hospitals,