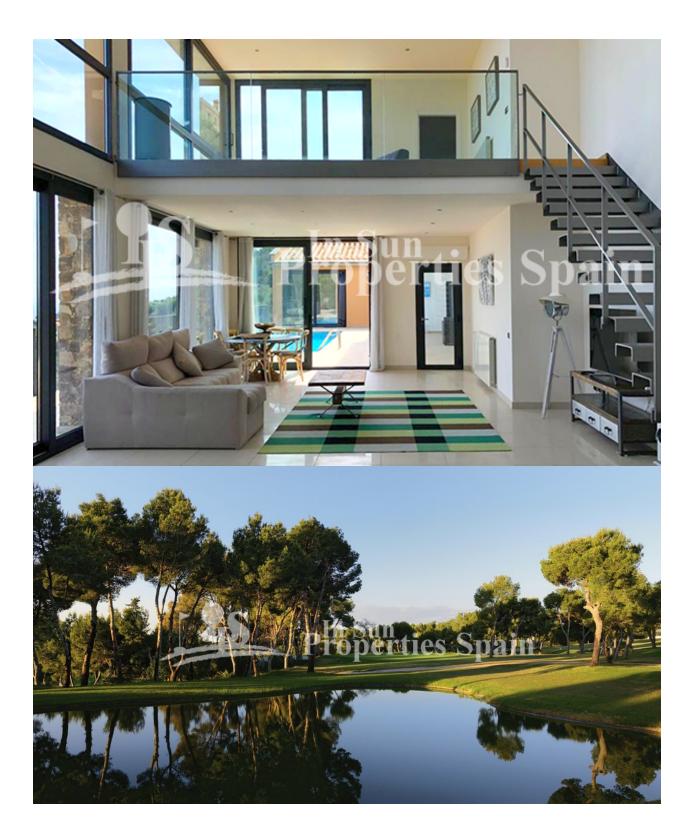

#### DESCRIPTION

**REF: # 4714** 

This is an exclusive Residential IN PAU-26, VILLAMARTIN, ORIHUELA COSTA. Comprising of 6 Detached Villas of an impressive modern, contemporary design boasting large and luminous spaces with a sophisticated but cozy design. The Villas distribute on thr ground floor, open concept lounge, dinig area and kitchen, one bedrooms, bathrooms and guest toilet. To the first floor you will find 2 further bedrooms, 2 bathrooms and access to the roof solarium. Externally you have a landscaped garden and space for a private 5\*3 swimming pool. The Villas are only a short drive from Villamartin Plaza, Golf and close to three other 18-hole Golf Courses. 3km to the sandy beaches of Orihuela Costa and 2km to the NEW Shopping Centre Zenia Boulevard! Villamartin offers all year round services including bars, restaurants, outdoor eating and a selection of shops. One of the most popular commercial centres is Villamartin Plaza that offers a vast selection of cuisines. Along with medical centre and school it is an ideal place to own a holiday home or permanent residence here in Spain. Nearest Airports