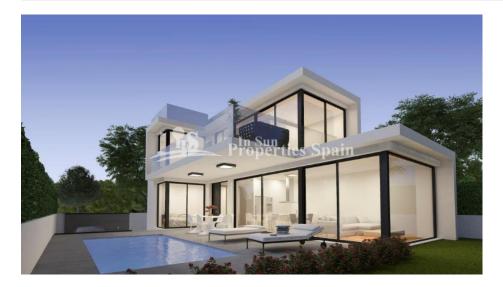

#### DESCRIPTION

**REF: # 4714** 

This is an exclusive Residential IN PAU-26, VILLAMARTIN, ORIHUELA COSTA. Comprising of 6 Detached Villas of an impressive modern, contemporary design boasting large and luminous spaces with a sophisticated but cozy design. The Villas distribute on thr ground floor, open concept lounge, dinig area and kitchen, one bedrooms, bathrooms and guest toilet. To the first floor you will find 2 further bedrooms, 2 bathrooms and access to the roof solarium. Externally you have a landscaped garden and space for a private 5\*3 swimming pool. The Villas are only a short drive from Villamartin Plaza, Golf and close to three other 18-hole Golf Courses. 3km to the sandy beaches of Orihuela Costa and 2km to the NEW Shopping Centre Zenia Boulevard! Villamartin offers all year round services including bars, restaurants, outdoor eating and a selection of shops. One of the most popular commercial centres is Villamartin Plaza that offers a vast selection of cuisines. Along with medical centre and school it is an ideal place to own a holiday home or permanent residence here in Spain. Nearest Airports