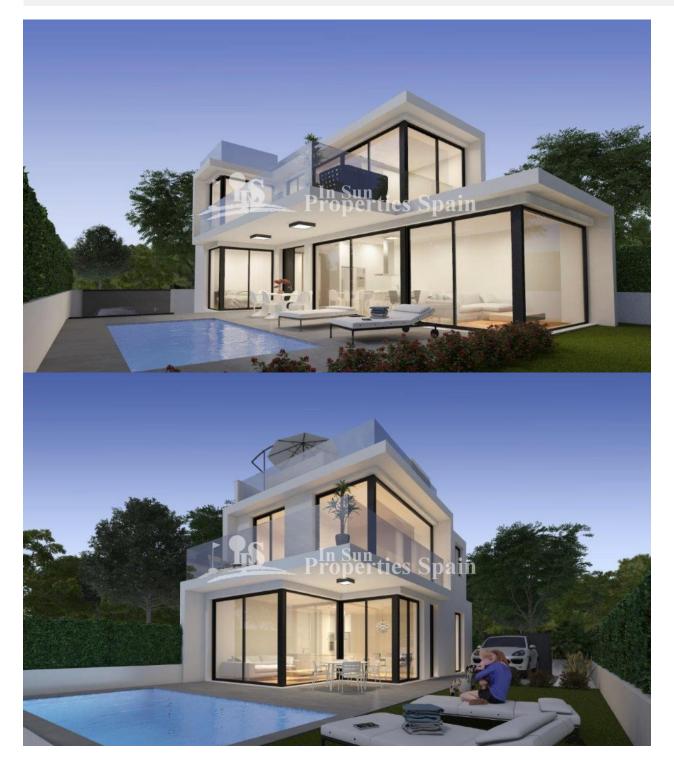

#### DESCRIPTION

**REF: # 4714** 

This is an exclusive Residential IN PAU-26, VILLAMARTIN, ORIHUELA COSTA. Comprising of 6 Detached Villas of an impressive modern, contemporary design boasting large and luminous spaces with a sophisticated but cozy design. The Villas distribute on thr ground floor, open concept lounge, dinig area and kitchen, one bedrooms, bathrooms and guest toilet. To the first floor you will find 2 further bedrooms, 2 bathrooms and access to the roof solarium. Externally you have a landscaped garden and space for a private 5\*3 swimming pool. The Villas are only a short drive from Villamartin Plaza, Golf and close to three other 18-hole Golf Courses. 3km to the sandy beaches of Orihuela Costa and 2km to the NEW Shopping Centre Zenia Boulevard! Villamartin offers all year round services including bars, restaurants, outdoor eating and a selection of shops. One of the most popular commercial centres is Villamartin Plaza that offers a vast selection of cuisines. Along with medical centre and school it is an ideal place to own a holiday home or permanent residence here in Spain. Nearest Airports