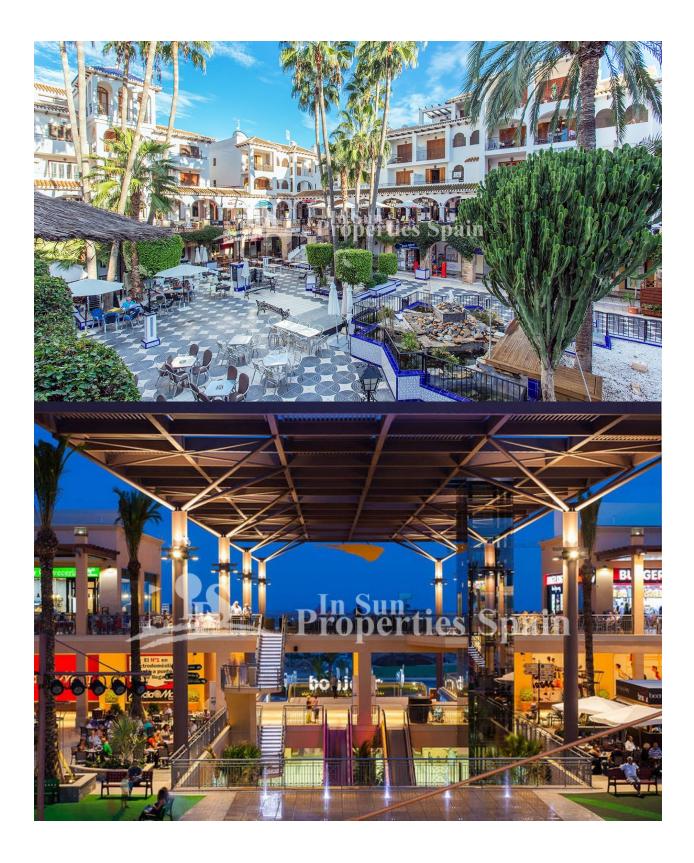

#### DESCRIPTION

**REF: # 4714** 

This is an exclusive Residential IN PAU-26, VILLAMARTIN, ORIHUELA COSTA. Comprising of 6 Detached Villas of an impressive modern, contemporary design boasting large and luminous spaces with a sophisticated but cozy design. The Villas distribute on thr ground floor, open concept lounge, dinig area and kitchen, one bedrooms, bathrooms and guest toilet. To the first floor you will find 2 further bedrooms, 2 bathrooms and access to the roof solarium. Externally you have a landscaped garden and space for a private 5\*3 swimming pool. The Villas are only a short drive from Villamartin Plaza, Golf and close to three other 18-hole Golf Courses. 3km to the sandy beaches of Orihuela Costa and 2km to the NEW Shopping Centre Zenia Boulevard! Villamartin offers all year round services including bars, restaurants, outdoor eating and a selection of shops. One of the most popular commercial centres is Villamartin Plaza that offers a vast selection of cuisines. Along with medical centre and school it is an ideal place to own a holiday home or permanent residence here in Spain. Nearest Airports

# PROPERTY GALLERY

"OUR EXPERIENCE IS YOUR GUARANTEE"