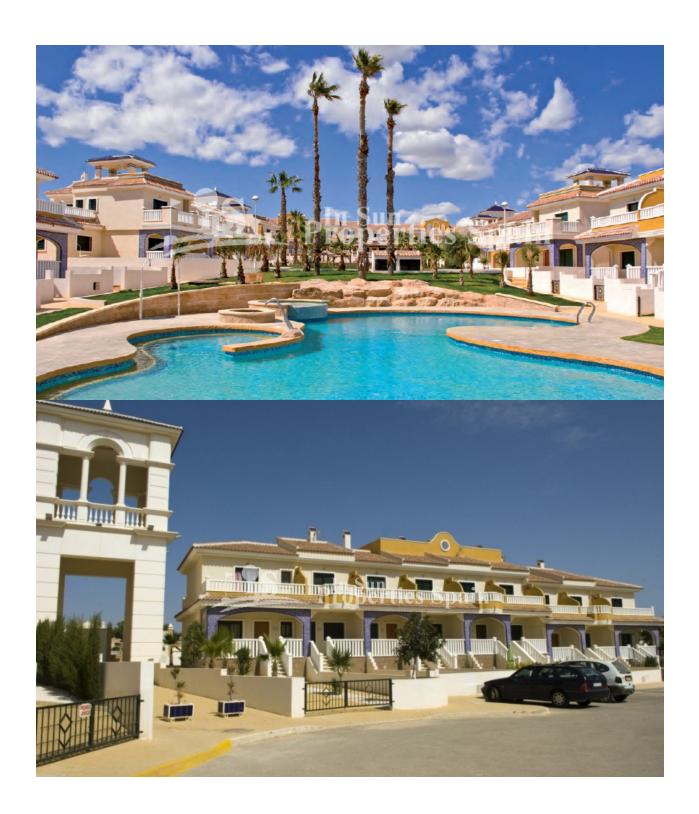

#### **DESCRIPTION**

This is a lovely 2 bedroom 82m2 'Fortuna Model' Townhouse with 35m2 garden situated within a completely gated community located in DONA PEPA, close to CIUDAD QUESADA with a main entrance and exit. There are three main swimming pools and two additional pools for children. One of the main pools also has a Jacuzzi and hydro massage jet. There is an ample parking throughout the residential, however there is also a private parking space in the underground car park of the residential. The property is located close to the Playpark and Health centre within Doña Pepa, which is a modern urbanisation belonging to Ciudad Quesada and has all the amenities which include supermarkets, bars, hotel and shops as well as a bank. Ciudad Quesada town centre is a ten minute walk from Doña Pepa. In Ciudad Quesada itself you will find international supermarkets, restaurants, banks, a medical centre as well as a water park. The property is ideally located if you are a golf enthusiast, with La Marquesqa Golf Club just a five minute drive away. The nearest beaches are at Guardamar/Campomar and La Mata ten minutes drive away. \*Furnishings at an additional cost Nearest Airports: San Javier (Murcia) -