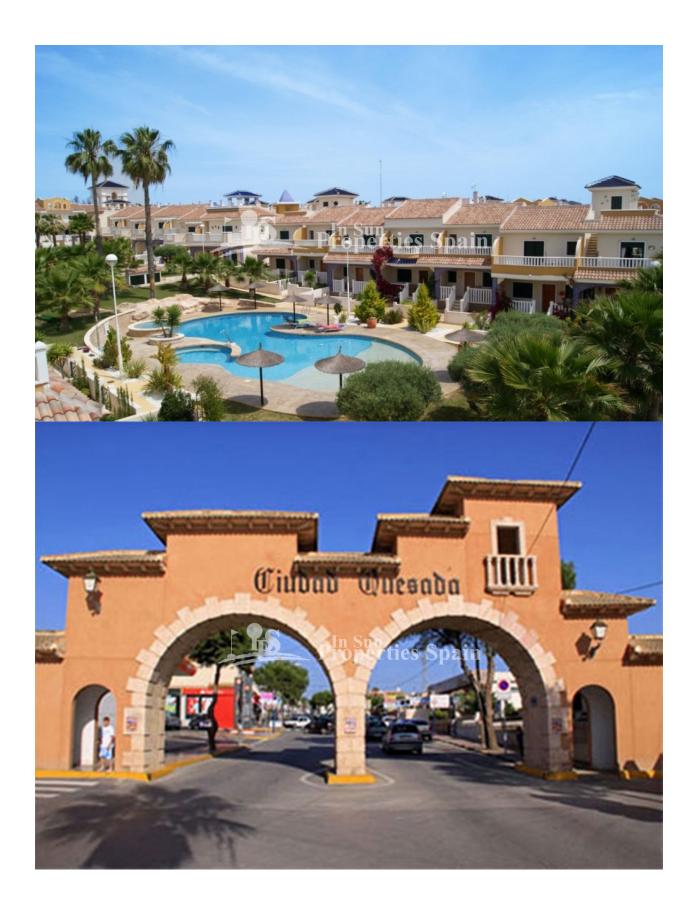

#### **DESCRIPTION**

This is a lovely 2 bedroom 82m2 'Fortuna Model' Townhouse with 35m2 garden situated within a completely gated community located in DONA PEPA, close to CIUDAD QUESADA with a main entrance and exit. There are three main swimming pools and two additional pools for children. One of the main pools also has a Jacuzzi and hydro massage jet. There is an ample parking throughout the residential, however there is also a private parking space in the underground car park of the residential. The property is located close to the Playpark and Health centre within Doña Pepa, which is a modern urbanisation belonging to Ciudad Quesada and has all the amenities which include supermarkets, bars, hotel and shops as well as a bank. Ciudad Quesada town centre is a ten minute walk from Doña Pepa. In Ciudad Quesada itself you will find international supermarkets, restaurants, banks, a medical centre as well as a water park. The property is ideally located if you are a golf enthusiast, with La Marquesqa Golf Club just a five minute drive away. The nearest beaches are at Guardamar/Campomar and La Mata ten minutes drive away. \*Furnishings at an additional cost Nearest Airports: San Javier (Murcia) -