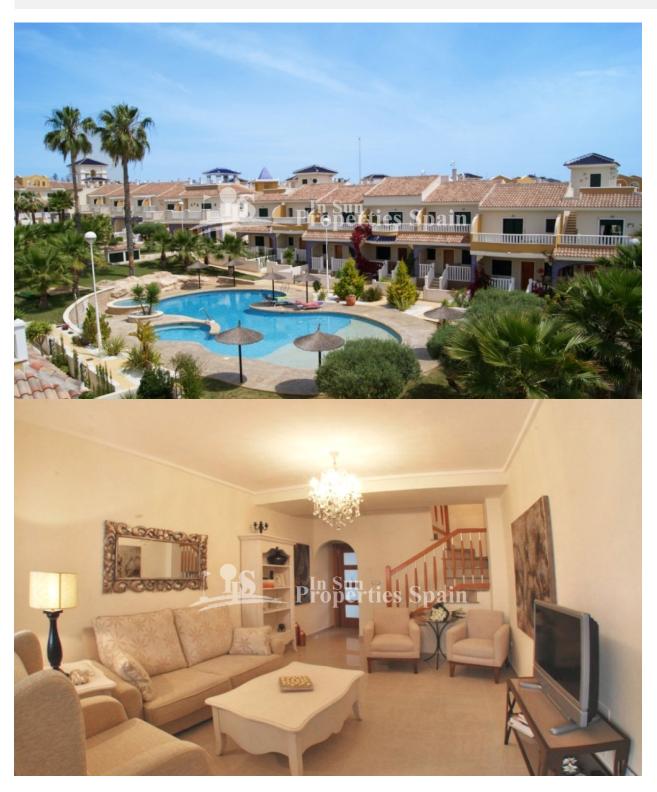

#### **DESCRIPTION**

This is a lovely 2 bedroom 82m2 'Fortuna Model' Townhouse with 35m2 garden situated within a completely gated community located in DONA PEPA, close to CIUDAD QUESADA with a main entrance and exit. There are three main swimming pools and two additional pools for children. One of the main pools also has a Jacuzzi and hydro massage jet. There is an ample parking throughout the residential, however there is also a private parking space in the underground car park of the residential. The property is located close to the Playpark and Health centre within Doña Pepa, which is a modern urbanisation belonging to Ciudad Quesada and has all the amenities which include supermarkets, bars, hotel and shops as well as a bank. Ciudad Quesada town centre is a ten minute walk from Doña Pepa. In Ciudad Quesada itself you will find international supermarkets, restaurants, banks, a medical centre as well as a water park. The property is ideally located if you are a golf enthusiast, with La Marquesqa Golf Club just a five minute drive away. The nearest beaches are at Guardamar/Campomar and La Mata ten minutes drive away. \*Furnishings at an additional cost Nearest Airports: San Javier (Murcia) -