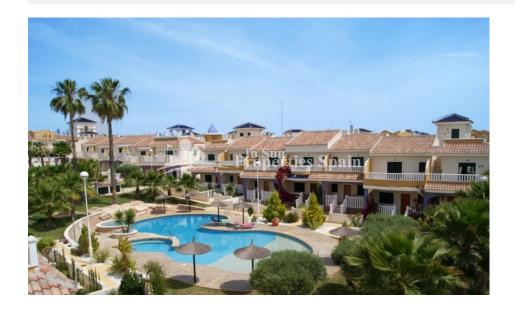

#### **DESCRIPTION**

This is a lovely 2 bedroom 82m2 'Fortuna Model' Townhouse with 35m2 garden situated within a completely gated community located in DONA PEPA, close to CIUDAD QUESADA with a main entrance and exit. There are three main swimming pools and two additional pools for children. One of the main pools also has a Jacuzzi and hydro massage jet. There is an ample parking throughout the residential, however there is also a private parking space in the underground car park of the residential. The property is located close to the Playpark and Health centre within Doña Pepa, which is a modern urbanisation belonging to Ciudad Quesada and has all the amenities which include supermarkets, bars, hotel and shops as well as a bank. Ciudad Quesada town centre is a ten minute walk from Doña Pepa. In Ciudad Quesada itself you will find international supermarkets, restaurants, banks, a medical centre as well as a water park. The property is ideally located if you are a golf enthusiast, with La Marquesqa Golf Club just a five minute drive away. The nearest beaches are at Guardamar/Campomar and La Mata ten minutes drive away. \*Furnishings at an additional cost Nearest Airports: San Javier (Murcia) -