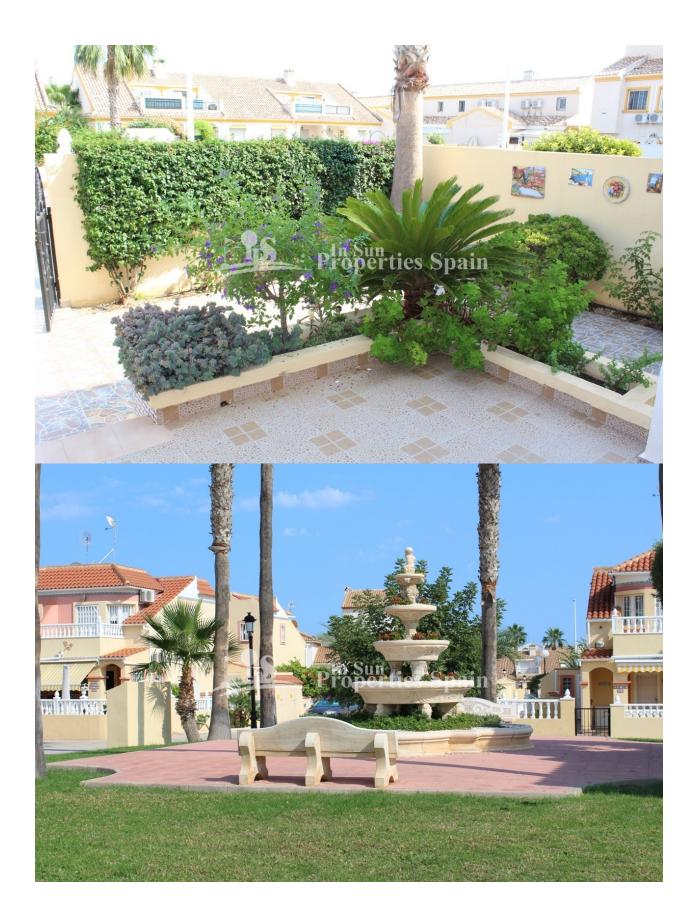

## DESCRIPTION

This 2 bedroom, 1 bathroom 65m2 GROUND FLOOR APARTMENT is one of the 'Battenburg' models located in URBANISATION INMOEPUL II, LA ZENIA and benefits a private 16m2 front terrace, air-conditioning to the lounge, storage room, sunblinds, access to the Communal Pool and a 40m2 GARAGE. LA ZENIA is one of several areas within the Orihuela Costa. It has two very popular sandy beaches to relax at and the biggest shopping mall in the province of Alicante to experience 'Zenia Boulevard'. There are plenty of bars, cafes and restaurants dotted around the area to enjoy and it makes up one of the starting or stopping points on the Orihuela Coastal walking route. The area is also serviced by the CostaAzul bus network. Only 1.5Km/5minute drive to the crystal clear waters and sandy beaches of the Oriuela Costa. Nearest Airports: Alicante International approx 45 minutes Murcia San Javier approx 20 minutes