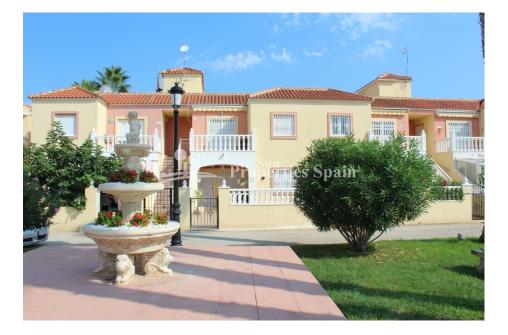

## DESCRIPTION

This 2 bedroom, 1 bathroom 65m2 GROUND FLOOR APARTMENT is one of the 'Battenburg' models located in URBANISATION INMOEPUL II, LA ZENIA and benefits a private 16m2 front terrace, air-conditioning to the lounge, storage room, sunblinds, access to the Communal Pool and a 40m2 GARAGE. LA ZENIA is one of several areas within the Orihuela Costa. It has two very popular sandy beaches to relax at and the biggest shopping mall in the province of Alicante to experience 'Zenia Boulevard'. There are plenty of bars, cafes and restaurants dotted around the area to enjoy and it makes up one of the starting or stopping points on the Orihuela Coastal walking route. The area is also serviced by the CostaAzul bus network. Only 1.5Km/5minute drive to the crystal clear waters and sandy beaches of the Oriuela Costa. Nearest Airports: Alicante International approx 45 minutes Murcia San Javier approx 20 minutes