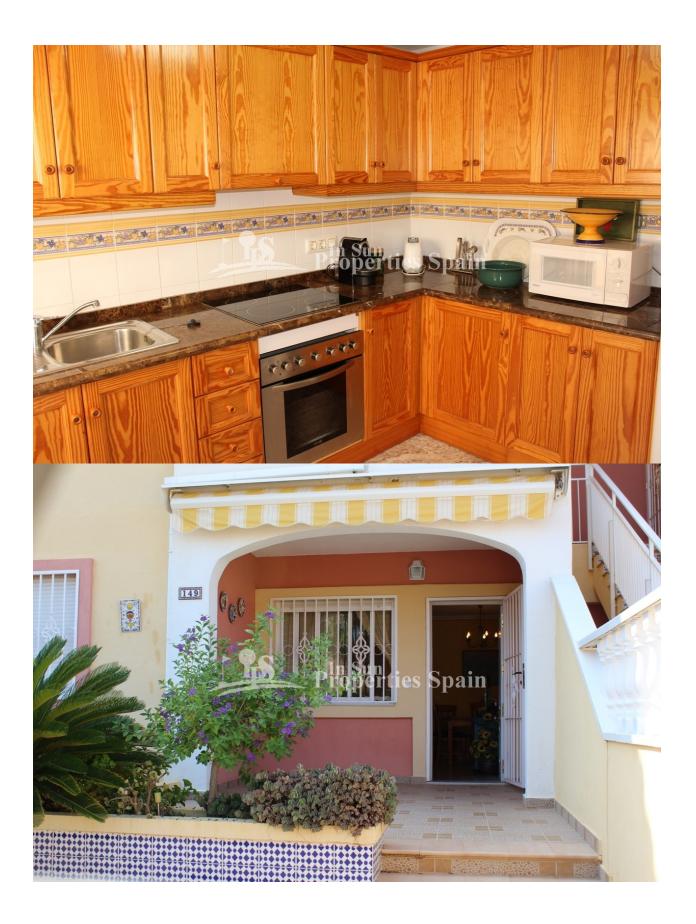

## DESCRIPTION

This 2 bedroom, 1 bathroom 65m2 GROUND FLOOR APARTMENT is one of the 'Battenburg' models located in URBANISATION INMOEPUL II, LA ZENIA and benefits a private 16m2 front terrace, air-conditioning to the lounge, storage room, sunblinds, access to the Communal Pool and a 40m2 GARAGE. LA ZENIA is one of several areas within the Orihuela Costa. It has two very popular sandy beaches to relax at and the biggest shopping mall in the province of Alicante to experience 'Zenia Boulevard'. There are plenty of bars, cafes and restaurants dotted around the area to enjoy and it makes up one of the starting or stopping points on the Orihuela Coastal walking route. The area is also serviced by the CostaAzul bus network. Only 1.5Km/5minute drive to the crystal clear waters and sandy beaches of the Oriuela Costa. Nearest Airports: Alicante International approx 45 minutes Murcia San Javier approx 20 minutes