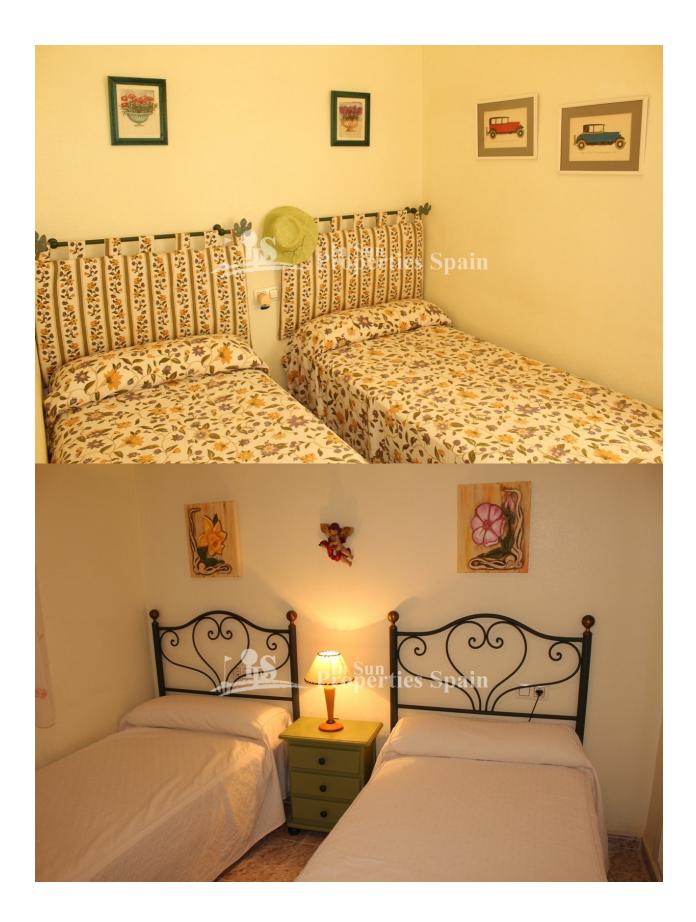

## DESCRIPTION

This 2 bedroom, 1 bathroom 65m2 GROUND FLOOR APARTMENT is one of the 'Battenburg' models located in URBANISATION INMOEPUL II, LA ZENIA and benefits a private 16m2 front terrace, air-conditioning to the lounge, storage room, sunblinds, access to the Communal Pool and a 40m2 GARAGE. LA ZENIA is one of several areas within the Orihuela Costa. It has two very popular sandy beaches to relax at and the biggest shopping mall in the province of Alicante to experience 'Zenia Boulevard'. There are plenty of bars, cafes and restaurants dotted around the area to enjoy and it makes up one of the starting or stopping points on the Orihuela Coastal walking route. The area is also serviced by the CostaAzul bus network. Only 1.5Km/5minute drive to the crystal clear waters and sandy beaches of the Oriuela Costa. Nearest Airports: Alicante International approx 45 minutes Murcia San Javier approx 20 minutes