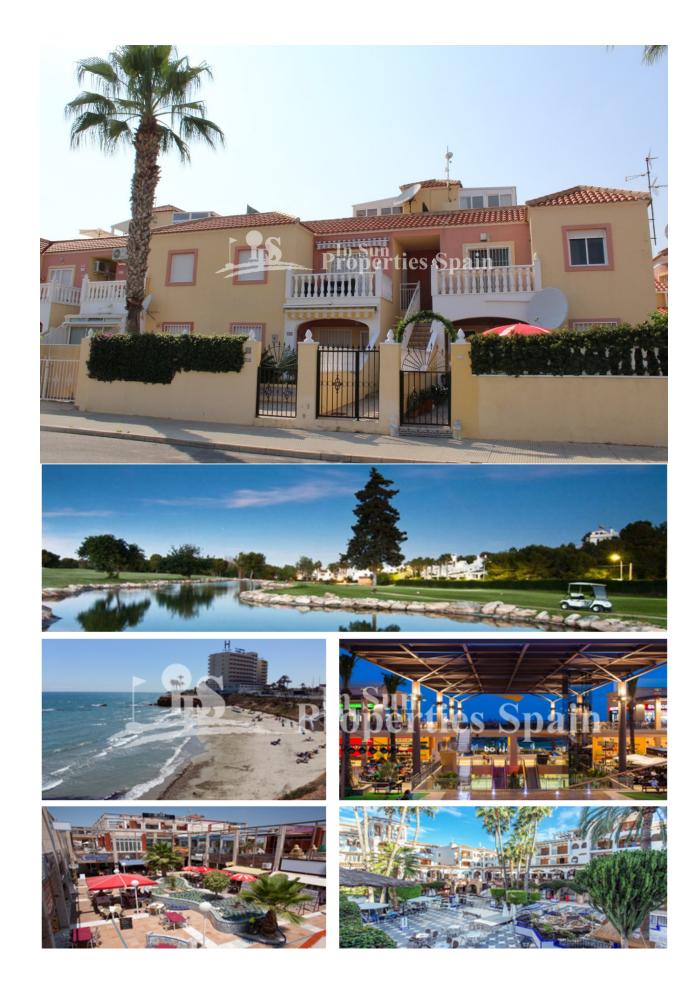

## DESCRIPTION

This 2 bedroom, 1 bathroom 65m2 GROUND FLOOR APARTMENT is one of the 'Battenburg' models located in URBANISATION INMOEPUL II, LA ZENIA and benefits a private 16m2 front terrace, air-conditioning to the lounge, storage room, sunblinds, access to the Communal Pool and a 40m2 GARAGE. LA ZENIA is one of several areas within the Orihuela Costa. It has two very popular sandy beaches to relax at and the biggest shopping mall in the province of Alicante to experience 'Zenia Boulevard'. There are plenty of bars, cafes and restaurants dotted around the area to enjoy and it makes up one of the starting or stopping points on the Orihuela Coastal walking route. The area is also serviced by the CostaAzul bus network. Only 1.5Km/5minute drive to the crystal clear waters and sandy beaches of the Oriuela Costa. Nearest Airports: Alicante International approx 45 minutes Murcia San Javier approx 20 minutes