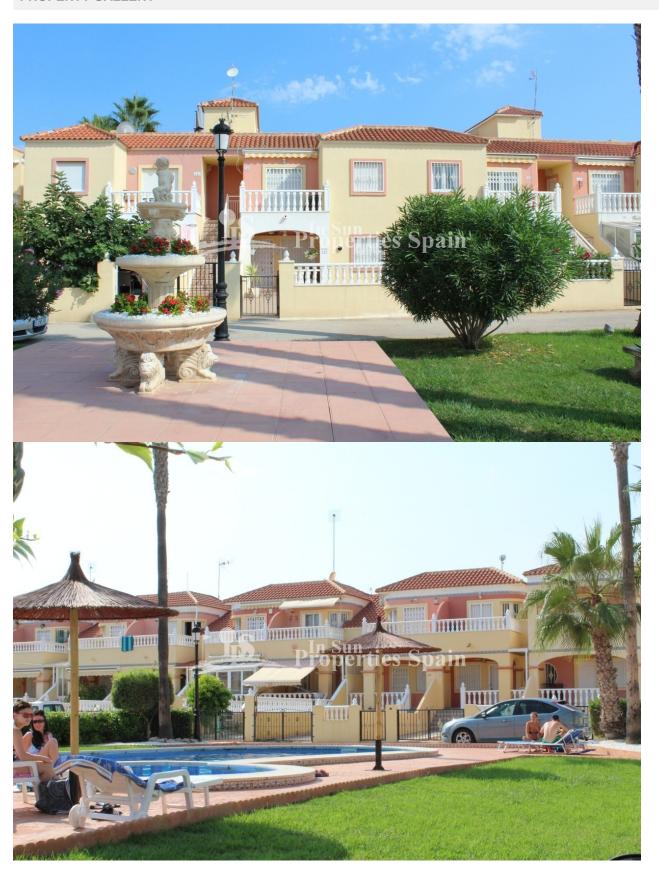

## DESCRIPTION

This 2 bedroom, 1 bathroom 65m2 GROUND FLOOR APARTMENT is one of the 'Battenburg' models located in URBANISATION INMOEPUL II, LA ZENIA and benefits a private 16m2 front terrace, air-conditioning to the lounge, storage room, sunblinds, access to the Communal Pool and a 40m2 GARAGE. LA ZENIA is one of several areas within the Orihuela Costa. It has two very popular sandy beaches to relax at and the biggest shopping mall in the province of Alicante to experience 'Zenia Boulevard'. There are plenty of bars, cafes and restaurants dotted around the area to enjoy and it makes up one of the starting or stopping points on the Orihuela Coastal walking route. The area is also serviced by the CostaAzul bus network. Only 1.5Km/5minute drive to the crystal clear waters and sandy beaches of the Oriuela Costa. Nearest Airports: Alicante International approx 45 minutes Murcia San Javier approx 20 minutes