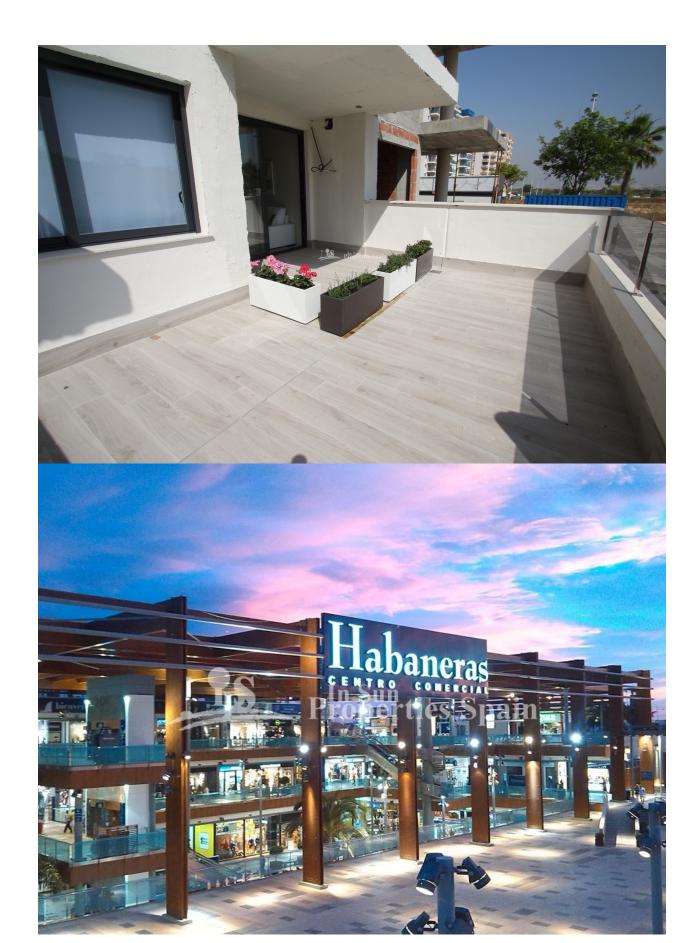

#### **DESCRIPTION**

KEY READY development in GUARDAMAR DEL SEGURA only 800m from the sea! Set over 7 floors with elevator, communal swimming pool, parking area and green areas. Each floor has only 4 homes distributed in large living room, kitchen and 2 bedrooms with 2 bathrooms, one ensuite. Sea views from the 5th floor! Floors 6 and 7 comprise of 4 duplex Apartments with 2 bedrooms, 2 bathrooms with large terraces, where the master bedroom has a dressing room. The building has sea views from the fifth floor. Parking place included in the price. LIMITED AVAILABILITY: 2 bed Ground floor of 68m2 185,900€ and 2 bed Atic Duplex with furniture pack and white good included 263,900€. In an unbeatable location next to a major supermarket and a short walk from the city center, just 1 km from the magnificent beaches of Guardamar famous for its fine white sand. Guardamar del Segura is a typical Spanish town historically it was an area of fishermen and farmers. It not only has some of the best beaches in Spain, it also has an excellent street market every Wednesday morning and some brilliant shops, bars and restaurants. It is about 30 minutes drive south from Alicante airport

and about 40 minutes drive north from San Javier airport (also known as Murcia airport). The nearest neighboring village is La Mata, a typical laid-back Spanish village by the beach.