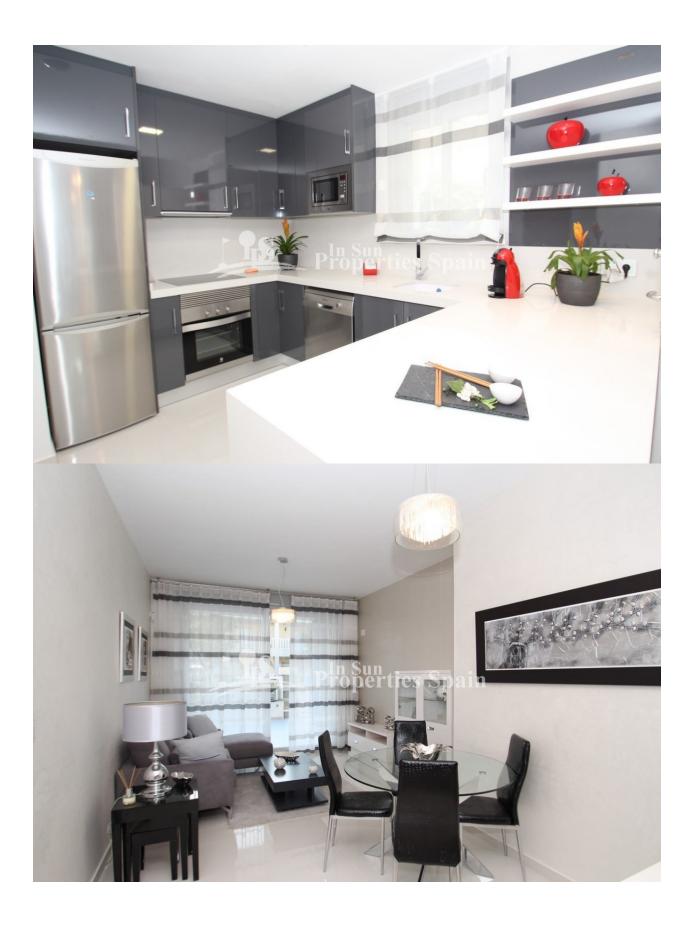

## DESCRIPTION

Last 2 KEY READY properties. The first is a GROUND FLOOR, 98m2, 3 bedroom, 2 bathrooms FULLY FURNISHED Apartment priced at €189,000. The second is a 3 bedroom, 3 bathroom 110m2 Duplex, unfurnished, priced at €195,000. Both are located at this high quality development by LOS ESTANOS BEACH, GUARDAMAR and all are finished with the finest quality materials to give you that feeling of luxury! The urbanisation also offers great facilities such as a heated swimming pool, sauna and gym, all located within a gated community and with all properties having their own parking space. The location of this development is very near to the town of Guardamar del Segura, one of the most well known places on the Costa Blanca South. The facilities this vibrant and cosmopolitan town can offer are second to none, from some of the most beautiful stretches of beaches, a protected area known as the "Guardamar Dunes", a modern marina and excellent motorway connections, all help to make the development an ideal location from which to enjoy the Mediterranean lifestyle. Prices

# **EXTRA**

Sauna

• jacuzzi intérieur

• ou chambre BAIGNADE

- intégré
- Porte de sécurité
- Double vitrage

- cuisine
- cuisine équipée
- granit

"OUR EXPERIENCE IS YOUR GUARANTEE"