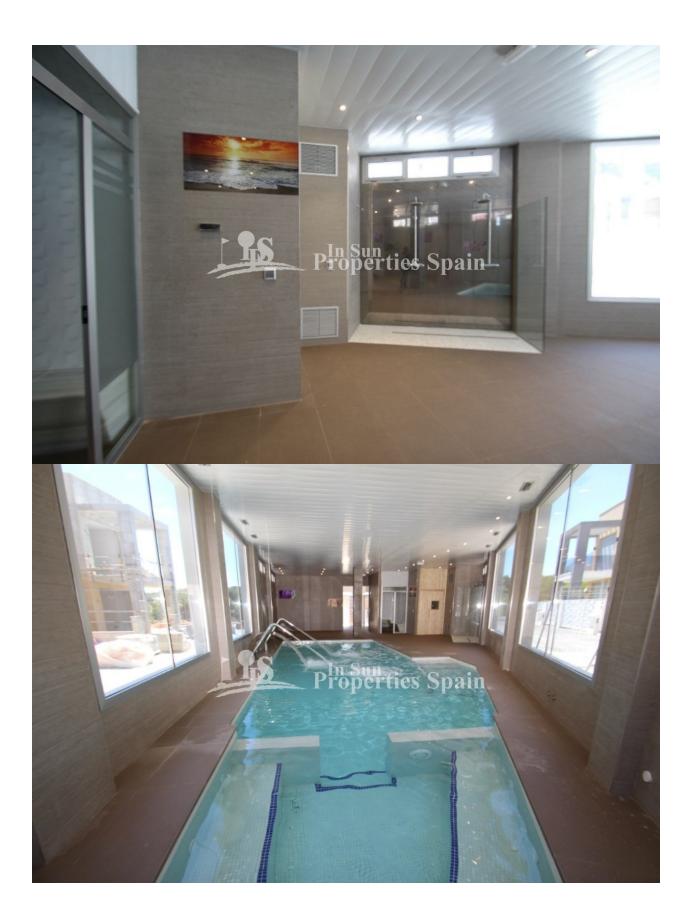

## DESCRIPTION

Last 2 KEY READY properties. The first is a GROUND FLOOR, 98m2, 3 bedroom, 2 bathrooms FULLY FURNISHED Apartment priced at €189,000. The second is a 3 bedroom, 3 bathroom 110m2 Duplex, unfurnished, priced at €195,000. Both are located at this high quality development by LOS ESTANOS BEACH, GUARDAMAR and all are finished with the finest quality materials to give you that feeling of luxury! The urbanisation also offers great facilities such as a heated swimming pool, sauna and gym, all located within a gated community and with all properties having their own parking space. The location of this development is very near to the town of Guardamar del Segura, one of the most well known places on the Costa Blanca South. The facilities this vibrant and cosmopolitan town can offer are second to none, from some of the most beautiful stretches of beaches, a protected area known as the "Guardamar Dunes", a modern marina and excellent motorway connections, all help to make the development an ideal location from which to enjoy the Mediterranean lifestyle. Prices

# **EXTRA**

Sauna

• jacuzzi intérieur

• ou chambre BAIGNADE

- intégré
- Porte de sécurité
- Double vitrage

- cuisine
- cuisine équipée
- granit

"OUR EXPERIENCE IS YOUR GUARANTEE"