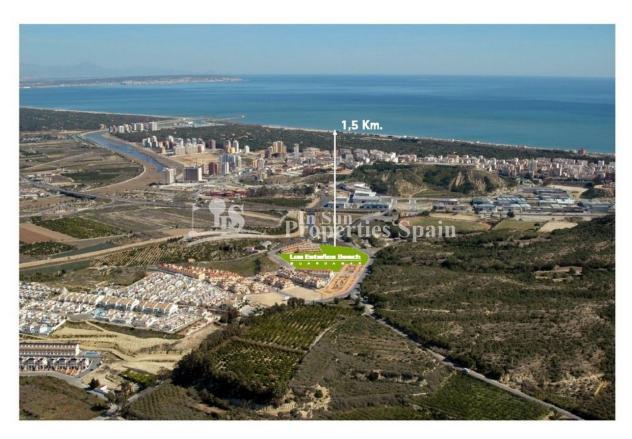

## DESCRIPTION

Last 2 KEY READY properties. The first is a GROUND FLOOR, 98m2, 3 bedroom, 2 bathrooms FULLY FURNISHED Apartment priced at €189,000. The second is a 3 bedroom, 3 bathroom 110m2 Duplex, unfurnished, priced at €195,000. Both are located at this high quality development by LOS ESTANOS BEACH, GUARDAMAR and all are finished with the finest quality materials to give you that feeling of luxury! The urbanisation also offers great facilities such as a heated swimming pool, sauna and gym, all located within a gated community and with all properties having their own parking space. The location of this development is very near to the town of Guardamar del Segura, one of the most well known places on the Costa Blanca South. The facilities this vibrant and cosmopolitan town can offer are second to none, from some of the most beautiful stretches of beaches, a protected area known as the "Guardamar Dunes", a modern marina and excellent motorway connections, all help to make the development an ideal location from which to enjoy the Mediterranean lifestyle. Prices