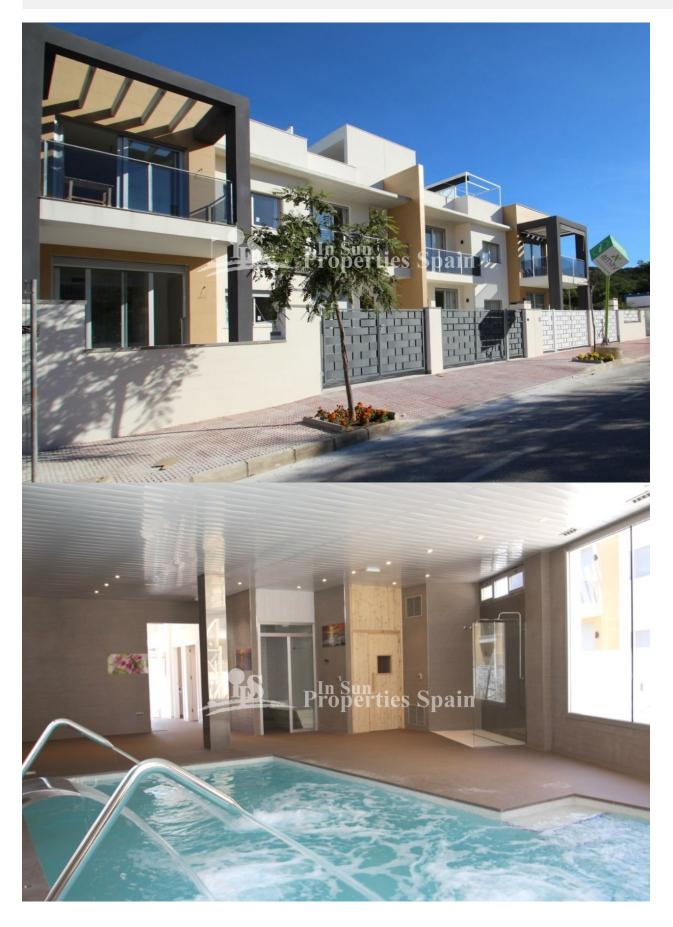

## DESCRIPTION

Last 2 KEY READY properties. The first is a GROUND FLOOR, 98m2, 3 bedroom, 2 bathrooms FULLY FURNISHED Apartment priced at €189,000. The second is a 3 bedroom, 3 bathroom 110m2 Duplex, unfurnished, priced at €195,000. Both are located at this high quality development by LOS ESTANOS BEACH, GUARDAMAR and all are finished with the finest quality materials to give you that feeling of luxury! The urbanisation also offers great facilities such as a heated swimming pool, sauna and gym, all located within a gated community and with all properties having their own parking space. The location of this development is very near to the town of Guardamar del Segura, one of the most well known places on the Costa Blanca South. The facilities this vibrant and cosmopolitan town can offer are second to none, from some of the most beautiful stretches of beaches, a protected area known as the "Guardamar Dunes", a modern marina and excellent motorway connections, all help to make the development an ideal location from which to enjoy the Mediterranean lifestyle. Prices

# **EXTRA**

Sauna

• jacuzzi intérieur

• ou chambre BAIGNADE

- intégré
- Porte de sécurité
- Double vitrage

- cuisine
- cuisine équipée
- granit

"OUR EXPERIENCE IS YOUR GUARANTEE"