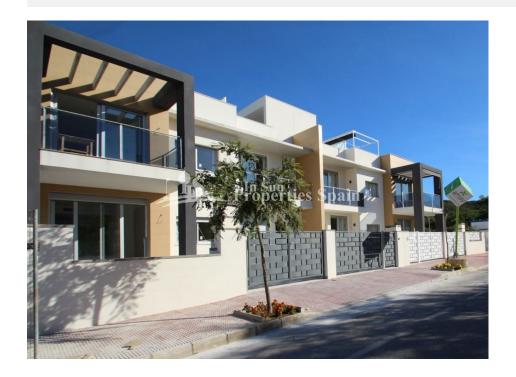

### **ORIHUELA COSTA (GUARDAMAR)**

| INFO             |                               |
|------------------|-------------------------------|
| PRIX:            | 189.000€                      |
| TYPE:            | Appartement                   |
| CITY:            | Orihuela Costa<br>(Guardamar) |
| CHAMBRES:        | 3                             |
| Ba ENFANTS:      | 2                             |
| Built ( m2 ):    | 98                            |
| pas ( m2 ):      | -                             |
| Terrasse ( m2 ): | -                             |
| A ENFANTS:       |                               |
| de plante:       | -                             |
| MESSAGE          | -                             |

## DESCRIPTION

Last 2 KEY READY properties. The first is a GROUND FLOOR, 98m2, 3 bedroom, 2 bathrooms FULLY FURNISHED Apartment priced at €189,000. The second is a 3 bedroom, 3 bathroom 110m2 Duplex, unfurnished, priced at €195,000. Both are located at this high quality development by LOS ESTANOS BEACH, GUARDAMAR and all are finished with the finest quality materials to give you that feeling of luxury! The urbanisation also offers great facilities such as a heated swimming pool, sauna and gym, all located within a gated community and with all properties having their own parking space. The location of this development is very near to the town of Guardamar del Segura, one of the most well known places on the Costa Blanca South. The facilities this vibrant and cosmopolitan town can offer are second to none, from some of the most beautiful stretches of beaches, a protected area known as the "Guardamar Dunes", a modern marina and excellent motorway connections, all help to make the development an ideal location from which to enjoy the Mediterranean lifestyle. Prices