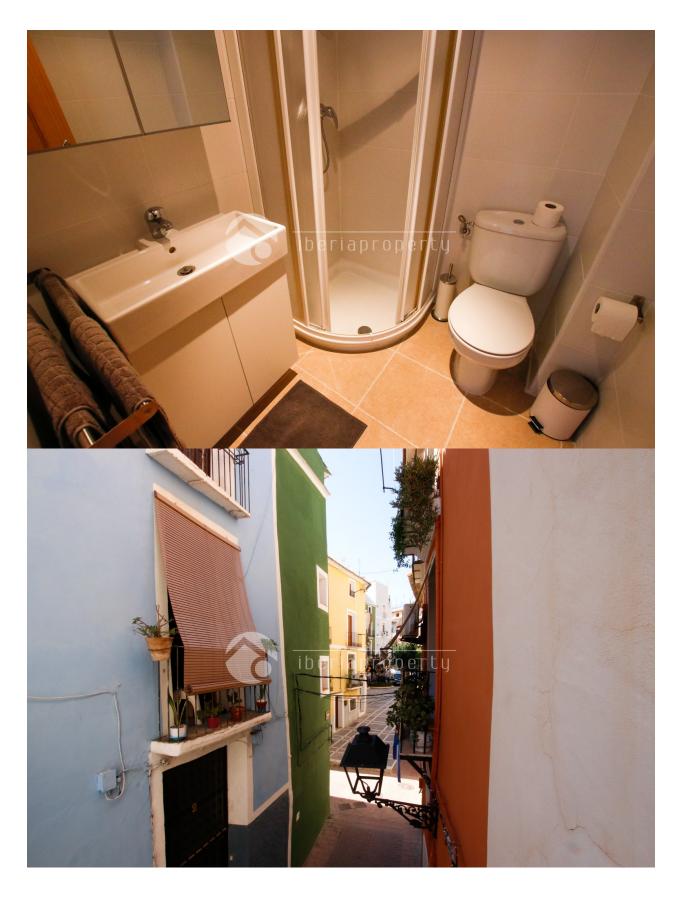

## **DESCRIPTION**

This 1 bedroom apartment with 1 bathroom, nice living-room with sea views is completly renovated in 2017. Its almost perfect located, about 20 meters from the church and the church square. Its a perfect place to stay for 2 people. Bars and restaurant just around the corner and 2-3 minutes walking distance to the sandy beach. The apartment is on the fist floor and has comfortable stairs. This old town apartment is located within the historic Renaissance style citywalls built around 1550. (The previous walls having been destroyed by pirates) Only 20 metres from the Gothic fortress Church of Assumption, of which there are only 3 in the province of Alicante.