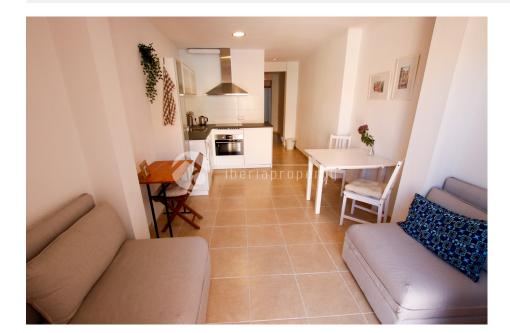

## **DESCRIPTION**

This 1 bedroom apartment with 1 bathroom, nice living-room with sea views is completly renovated in 2017. Its almost perfect located, about 20 meters from the church and the church square. Its a perfect place to stay for 2 people. Bars and restaurant just around the corner and 2-3 minutes walking distance to the sandy beach. The apartment is on the fist floor and has comfortable stairs. This old town apartment is located within the historic Renaissance style citywalls built around 1550. (The previous walls having been destroyed by pirates) Only 20 metres from the Gothic fortress Church of Assumption, of which there are only 3 in the province of Alicante.