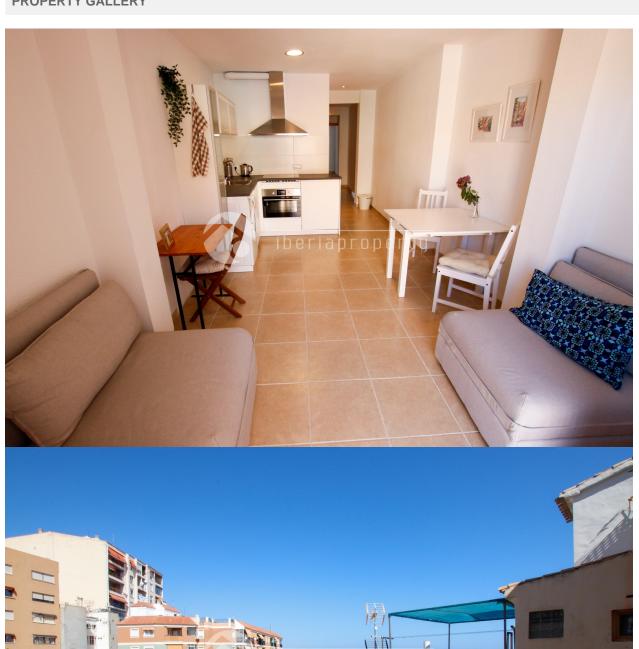

## **DESCRIPTION**

This 1 bedroom apartment with 1 bathroom, nice living-room with sea views is completly renovated in 2017. Its almost perfect located, about 20 meters from the church and the church square. Its a perfect place to stay for 2 people. Bars and restaurant just around the corner and 2-3 minutes walking distance to the sandy beach. The apartment is on the fist floor and has comfortable stairs. This old town apartment is located within the historic Renaissance style citywalls built around 1550. (The previous walls having been destroyed by pirates) Only 20 metres from the Gothic fortress Church of Assumption, of which there are only 3 in the province of Alicante.

• cuisine équipée