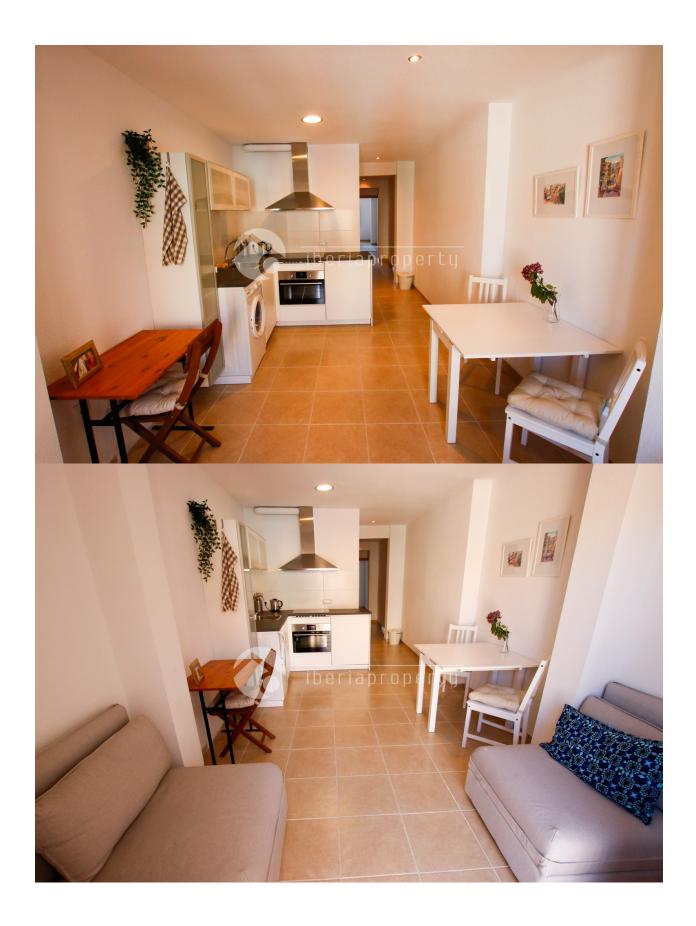

## **DESCRIPTION**

This 1 bedroom apartment with 1 bathroom, nice living-room with sea views is completly renovated in 2017. Its almost perfect located, about 20 meters from the church and the church square. Its a perfect place to stay for 2 people. Bars and restaurant just around the corner and 2-3 minutes walking distance to the sandy beach. The apartment is on the fist floor and has comfortable stairs. This old town apartment is located within the historic Renaissance style citywalls built around 1550. (The previous walls having been destroyed by pirates) Only 20 metres from the Gothic fortress Church of Assumption, of which there are only 3 in the province of Alicante.

• cuisine équipée