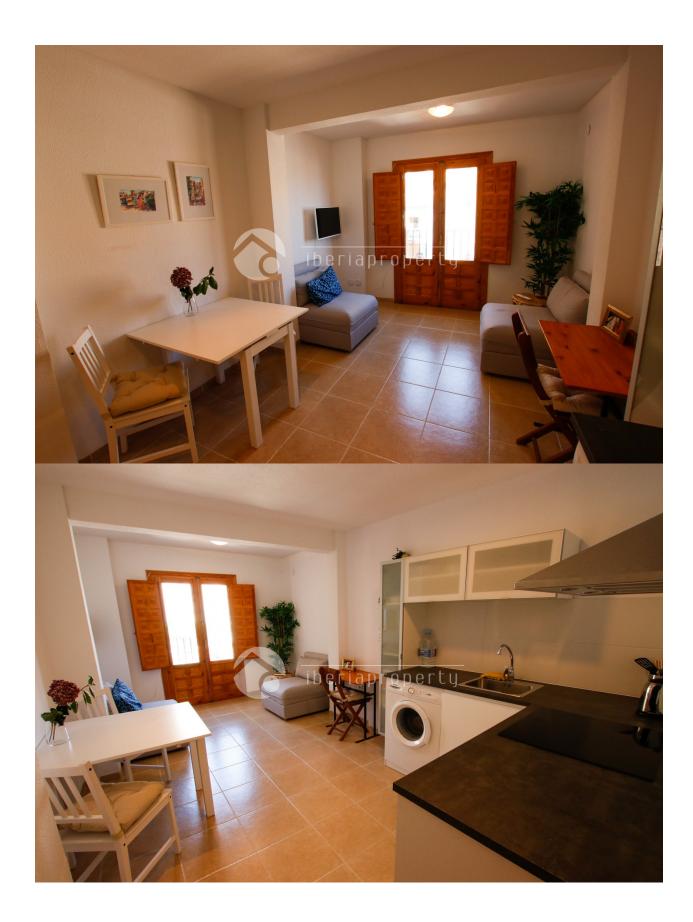

## **DESCRIPTION**

This 1 bedroom apartment with 1 bathroom, nice living-room with sea views is completly renovated in 2017. Its almost perfect located, about 20 meters from the church and the church square. Its a perfect place to stay for 2 people. Bars and restaurant just around the corner and 2-3 minutes walking distance to the sandy beach. The apartment is on the fist floor and has comfortable stairs. This old town apartment is located within the historic Renaissance style citywalls built around 1550. (The previous walls having been destroyed by pirates) Only 20 metres from the Gothic fortress Church of Assumption, of which there are only 3 in the province of Alicante.