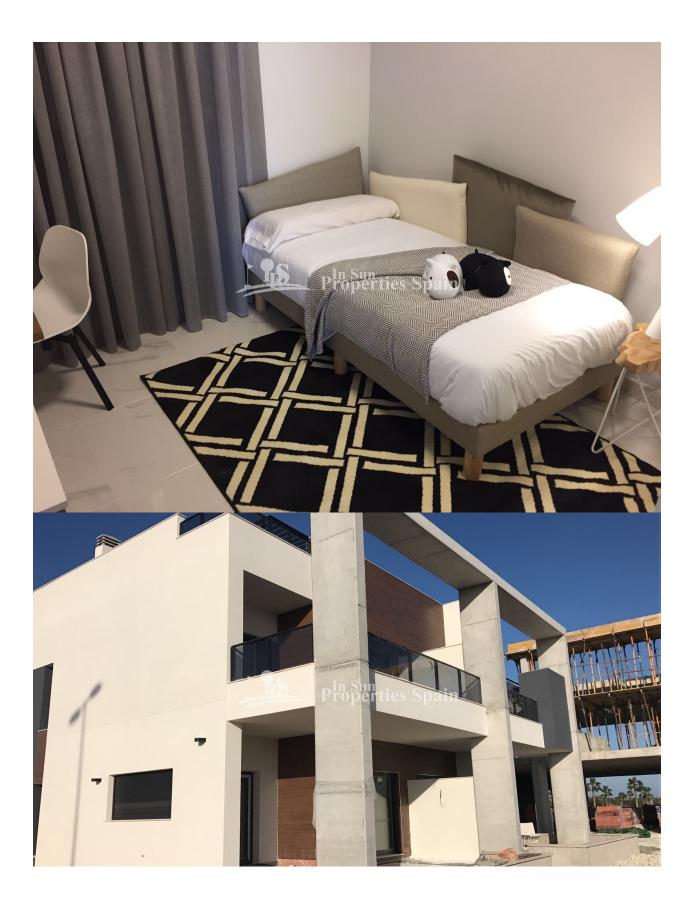

### DESCRIPTION

**REF: # 4526** 

Situated in privileged surroundings, opposite La Laguna de La Mata nature reserve in EL RASO, GUARDAMAR DEL SEGURA is this KEY IN HAND residential development of 29 bungalows, 84-100m2, built in a modern style. This is a private urbanization with spacious green areas and communal swimming pool. Ground floor bungalows with 2 bedrooms, 2 bathrooms and 12-118m2 garden or first floor bungalows with 64m2 roof solarium. The layout is of a modern contemporary style, open plan, allowing for plenty of light. Featuring lounge/dining area, modern kitchen, 2 bedrooms and 2 bathrooms. The development also offers a lovely community gardens. Prices include; pre-installation of AC, Electric heated flooring to the bathrooms, parking and storage room. GROUND FLOOR from €155,000 and TOP FLOOR with SOLARIUM from €175,000. Close to all kind of facilities and to the beach in Guardamar. El Raso is in the town of Guardamar del Segura, north of Torrevieja, a few kilometers inland, next to the salt lake. Because of its location, the temperature is around the year a few degrees warmer than on the coast. Driving time to Torrevieja, about 15 minutes, to Alicante