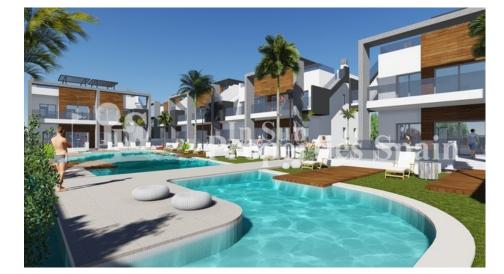

### DESCRIPTION

**REF: # 4526** 

Situated in privileged surroundings, opposite La Laguna de La Mata nature reserve in EL RASO, GUARDAMAR DEL SEGURA is this KEY IN HAND residential development of 29 bungalows, 84-100m2, built in a modern style. This is a private urbanization with spacious green areas and communal swimming pool. Ground floor bungalows with 2 bedrooms, 2 bathrooms and 12-118m2 garden or first floor bungalows with 64m2 roof solarium. The layout is of a modern contemporary style, open plan, allowing for plenty of light. Featuring lounge/dining area, modern kitchen, 2 bedrooms and 2 bathrooms. The development also offers a lovely community gardens. Prices include; pre-installation of AC, Electric heated flooring to the bathrooms, parking and storage room. GROUND FLOOR from €155,000 and TOP FLOOR with SOLARIUM from €175,000. Close to all kind of facilities and to the beach in Guardamar. El Raso is in the town of Guardamar del Segura, north of Torrevieja, a few kilometers inland, next to the salt lake. Because of its location, the temperature is around the year a few degrees warmer than on the coast. Driving time to Torrevieja, about 15 minutes, to Alicante