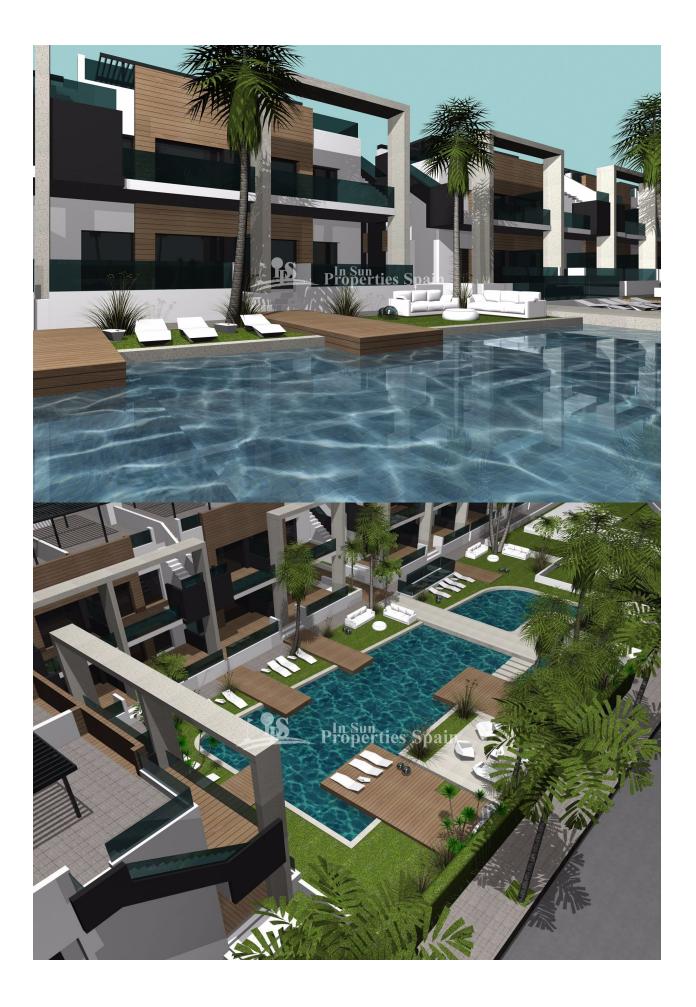

### DESCRIPTION

**REF: # 4526** 

Situated in privileged surroundings, opposite La Laguna de La Mata nature reserve in EL RASO, GUARDAMAR DEL SEGURA is this KEY IN HAND residential development of 29 bungalows, 84-100m2, built in a modern style. This is a private urbanization with spacious green areas and communal swimming pool. Ground floor bungalows with 2 bedrooms, 2 bathrooms and 12-118m2 garden or first floor bungalows with 64m2 roof solarium. The layout is of a modern contemporary style, open plan, allowing for plenty of light. Featuring lounge/dining area, modern kitchen, 2 bedrooms and 2 bathrooms. The development also offers a lovely community gardens. Prices include; pre-installation of AC, Electric heated flooring to the bathrooms, parking and storage room. GROUND FLOOR from €155,000 and TOP FLOOR with SOLARIUM from €175,000. Close to all kind of facilities and to the beach in Guardamar. El Raso is in the town of Guardamar del Segura, north of Torrevieja, a few kilometers inland, next to the salt lake. Because of its location, the temperature is around the year a few degrees warmer than on the coast. Driving time to Torrevieja, about 15 minutes, to Alicante

## **ORIHUELA COSTA (GUARDAMAR)**

airport about 35 minutes. There are restaurants within a short walking distance. Multiple supermarkets within a short driving distance.