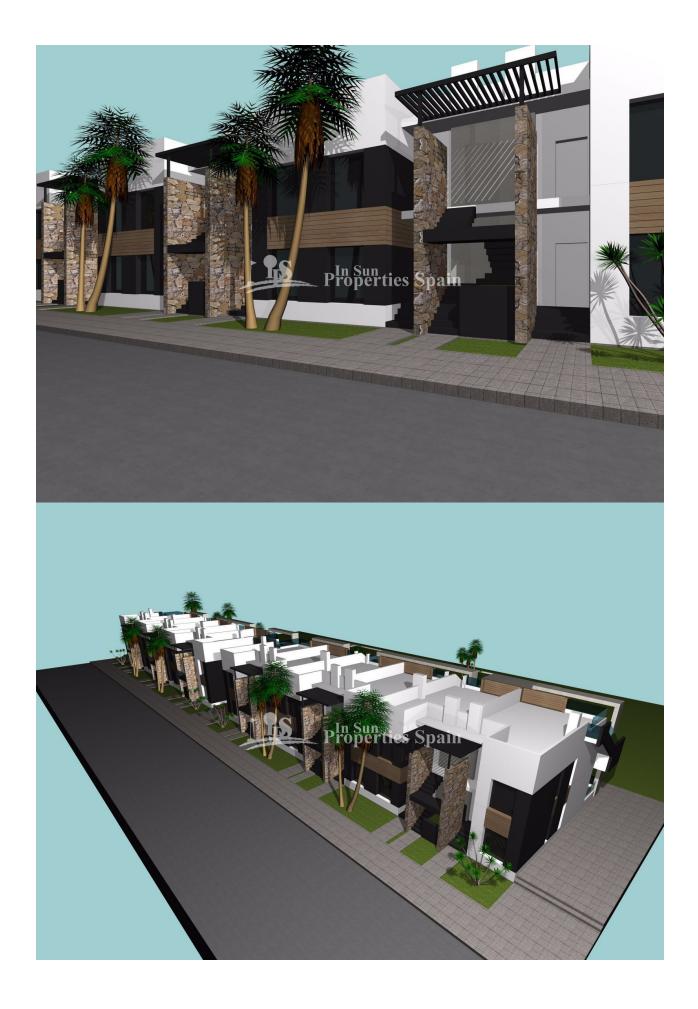

### DESCRIPTION

**REF: # 4526** 

Situated in privileged surroundings, opposite La Laguna de La Mata nature reserve in EL RASO, GUARDAMAR DEL SEGURA is this KEY IN HAND residential development of 29 bungalows, 84-100m2, built in a modern style. This is a private urbanization with spacious green areas and communal swimming pool. Ground floor bungalows with 2 bedrooms, 2 bathrooms and 12-118m2 garden or first floor bungalows with 64m2 roof solarium. The layout is of a modern contemporary style, open plan, allowing for plenty of light. Featuring lounge/dining area, modern kitchen, 2 bedrooms and 2 bathrooms. The development also offers a lovely community gardens. Prices include; pre-installation of AC, Electric heated flooring to the bathrooms, parking and storage room. GROUND FLOOR from €155,000 and TOP FLOOR with SOLARIUM from €175,000. Close to all kind of facilities and to the beach in Guardamar. El Raso is in the town of Guardamar del Segura, north of Torrevieja, a few kilometers inland, next to the salt lake. Because of its location, the temperature is around the year a few degrees warmer than on the coast. Driving time to Torrevieja, about 15 minutes, to Alicante