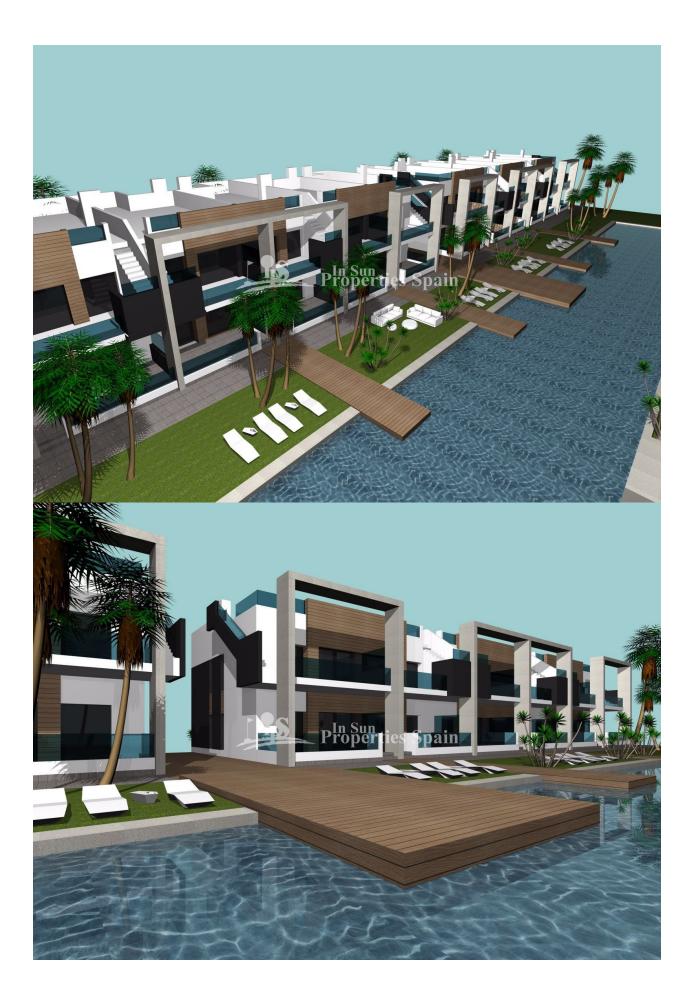

### DESCRIPTION

**REF: # 4526** 

Situated in privileged surroundings, opposite La Laguna de La Mata nature reserve in EL RASO, GUARDAMAR DEL SEGURA is this KEY IN HAND residential development of 29 bungalows, 84-100m2, built in a modern style. This is a private urbanization with spacious green areas and communal swimming pool. Ground floor bungalows with 2 bedrooms, 2 bathrooms and 12-118m2 garden or first floor bungalows with 64m2 roof solarium. The layout is of a modern contemporary style, open plan, allowing for plenty of light. Featuring lounge/dining area, modern kitchen, 2 bedrooms and 2 bathrooms. The development also offers a lovely community gardens. Prices include; pre-installation of AC, Electric heated flooring to the bathrooms, parking and storage room. GROUND FLOOR from €155,000 and TOP FLOOR with SOLARIUM from €175,000. Close to all kind of facilities and to the beach in Guardamar. El Raso is in the town of Guardamar del Segura, north of Torrevieja, a few kilometers inland, next to the salt lake. Because of its location, the temperature is around the year a few degrees warmer than on the coast. Driving time to Torrevieja, about 15 minutes, to Alicante