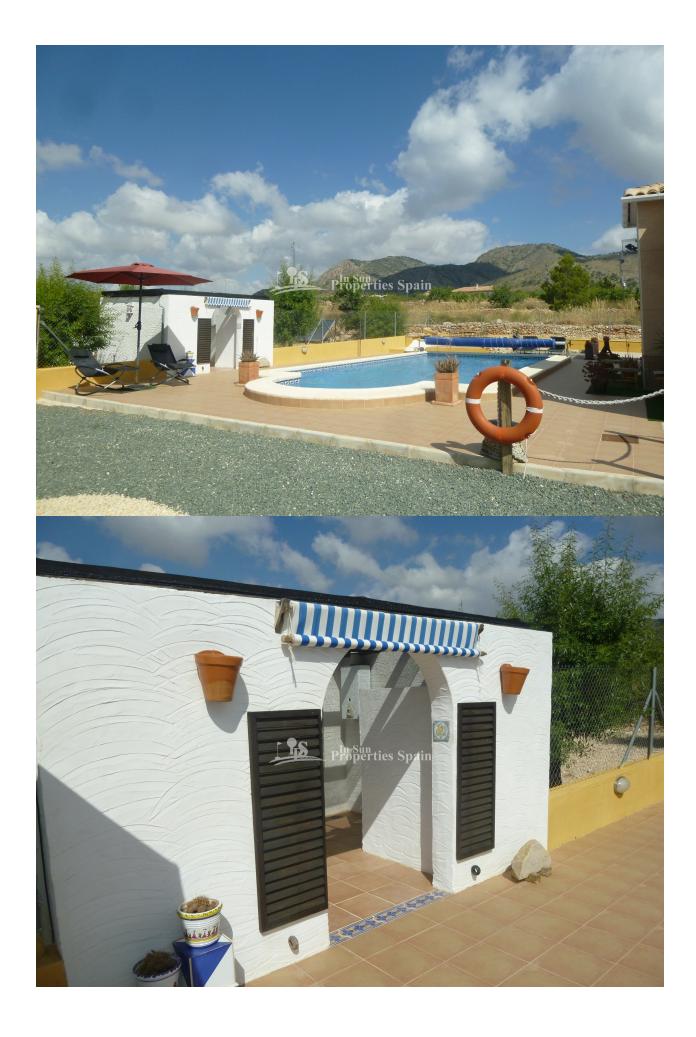

#### **DESCRIPTION**

A country villa 182m2 in MACISVENDA, MURCIA with private 10 x 5mtr heated pool on a 5198m2 plot, built to a high standard throughout - it has 3 bedrooms 2 bathrooms (including one en suite from the master bedroom) a large lounge with fireplace plus a separate dining room (that could easily be used as a 4th bedroom). The kitchen is semi-open and has a separate utility area. At the front of the property is a very spacious conservatory with views over the plot and surrounding countryside. The house is fitted with many extras: air conditioning, fitted wardrobes, satellite tv, alarm, 31m2 garage with separate car port all accessed via a motorised entrance gate. The private 10 x 5m private swimming pool is heated via solar panels with large terraces with changing area, shower and toilet, "rustic" bar plus covered dining area. Part of the plot is fenced with landscaped gardens, whilst at the rear of the property you have many olive trees. Close to all amenities and just 35mins drive to Alicante airport or the beaches.

# JARD RIVIÈRE ET TERRASSES N

- Terrasse couverte
- Terrasse ouverte
- Feux extérieurs
- irrigation automatique
- Paysageclôtures

- hayoncuisine d'été
- barbecue / grill
- Jard RIVER n privée