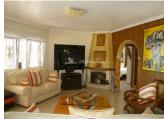

#### **DESCRIPTION**

A country villa 182m2 in MACISVENDA, MURCIA with private 10 x 5mtr heated pool on a 5198m2 plot, built to a high standard throughout - it has 3 bedrooms 2 bathrooms (including one en suite from the master bedroom) a large lounge with fireplace plus a separate dining room (that could easily be used as a 4th bedroom). The kitchen is semi-open and has a separate utility area. At the front of the property is a very spacious conservatory with views over the plot and surrounding countryside. The house is fitted with many extras: air conditioning, fitted wardrobes, satellite tv, alarm, 31m2 garage with separate car port all accessed via a motorised entrance gate. The private 10 x 5m private swimming pool is heated via solar panels with large terraces with changing area, shower and toilet, "rustic" bar plus covered dining area. Part of the plot is fenced with landscaped gardens, whilst at the rear of the property you have many olive trees. Close to all amenities and just 35mins drive to Alicante airport or the beaches.