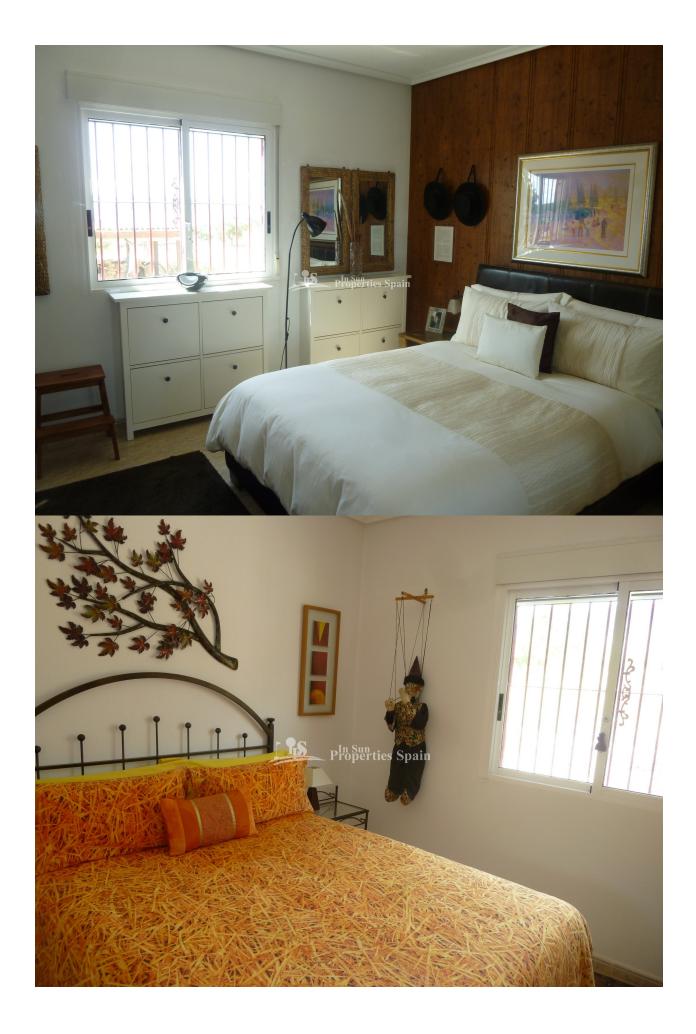

#### **DESCRIPTION**

A country villa 182m2 in MACISVENDA, MURCIA with private 10 x 5mtr heated pool on a 5198m2 plot, built to a high standard throughout - it has 3 bedrooms 2 bathrooms (including one en suite from the master bedroom) a large lounge with fireplace plus a separate dining room (that could easily be used as a 4th bedroom). The kitchen is semi-open and has a separate utility area. At the front of the property is a very spacious conservatory with views over the plot and surrounding countryside. The house is fitted with many extras: air conditioning, fitted wardrobes, satellite tv, alarm, 31m2 garage with separate car port all accessed via a motorised entrance gate. The private 10 x 5m private swimming pool is heated via solar panels with large terraces with changing area, shower and toilet, "rustic" bar plus covered dining area. Part of the plot is fenced with landscaped gardens, whilst at the rear of the property you have many olive trees. Close to all amenities and just 35mins drive to Alicante airport or the beaches.