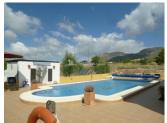

#### **DESCRIPTION**

A country villa 182m2 in MACISVENDA, MURCIA with private 10 x 5mtr heated pool on a 5198m2 plot, built to a high standard throughout - it has 3 bedrooms 2 bathrooms (including one en suite from the master bedroom) a large lounge with fireplace plus a separate dining room (that could easily be used as a 4th bedroom). The kitchen is semi-open and has a separate utility area. At the front of the property is a very spacious conservatory with views over the plot and surrounding countryside. The house is fitted with many extras: air conditioning, fitted wardrobes, satellite tv, alarm, 31m2 garage with separate car port all accessed via a motorised entrance gate. The private 10 x 5m private swimming pool is heated via solar panels with large terraces with changing area, shower and toilet, "rustic" bar plus covered dining area. Part of the plot is fenced with landscaped gardens, whilst at the rear of the property you have many olive trees. Close to all amenities and just 35mins drive to Alicante airport or the beaches.

# JARD RIVIÈRE ET TERRASSES N

- Terrasse couverte
- Terrasse ouverte
- Feux extérieurs
- irrigation automatique
- Paysageclôtures

- hayoncuisine d'été
- barbecue / grill
- Jard RIVER n privée