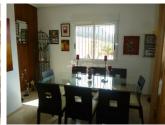

#### **DESCRIPTION**

A country villa 182m2 in MACISVENDA, MURCIA with private 10 x 5mtr heated pool on a 5198m2 plot, built to a high standard throughout - it has 3 bedrooms 2 bathrooms (including one en suite from the master bedroom) a large lounge with fireplace plus a separate dining room (that could easily be used as a 4th bedroom). The kitchen is semi-open and has a separate utility area. At the front of the property is a very spacious conservatory with views over the plot and surrounding countryside. The house is fitted with many extras: air conditioning, fitted wardrobes, satellite tv, alarm, 31m2 garage with separate car port all accessed via a motorised entrance gate. The private 10 x 5m private swimming pool is heated via solar panels with large terraces with changing area, shower and toilet, "rustic" bar plus covered dining area. Part of the plot is fenced with landscaped gardens, whilst at the rear of the property you have many olive trees. Close to all amenities and just 35mins drive to Alicante airport or the beaches.