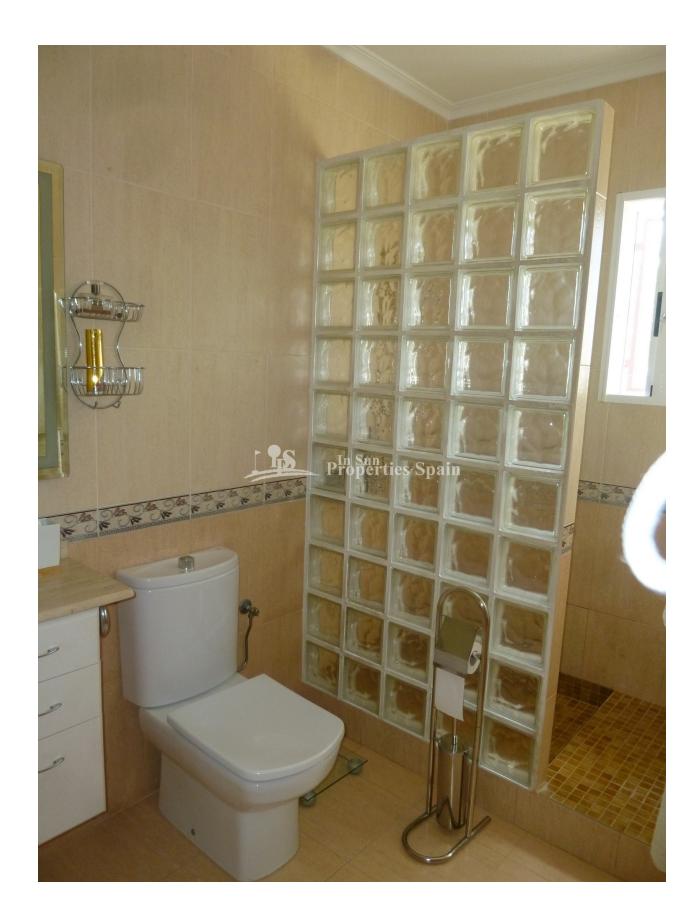

#### **DESCRIPTION**

A country villa 182m2 in MACISVENDA, MURCIA with private 10 x 5mtr heated pool on a 5198m2 plot, built to a high standard throughout - it has 3 bedrooms 2 bathrooms (including one en suite from the master bedroom) a large lounge with fireplace plus a separate dining room (that could easily be used as a 4th bedroom). The kitchen is semi-open and has a separate utility area. At the front of the property is a very spacious conservatory with views over the plot and surrounding countryside. The house is fitted with many extras: air conditioning, fitted wardrobes, satellite tv, alarm, 31m2 garage with separate car port all accessed via a motorised entrance gate. The private 10 x 5m private swimming pool is heated via solar panels with large terraces with changing area, shower and toilet, "rustic" bar plus covered dining area. Part of the plot is fenced with landscaped gardens, whilst at the rear of the property you have many olive trees. Close to all amenities and just 35mins drive to Alicante airport or the beaches.