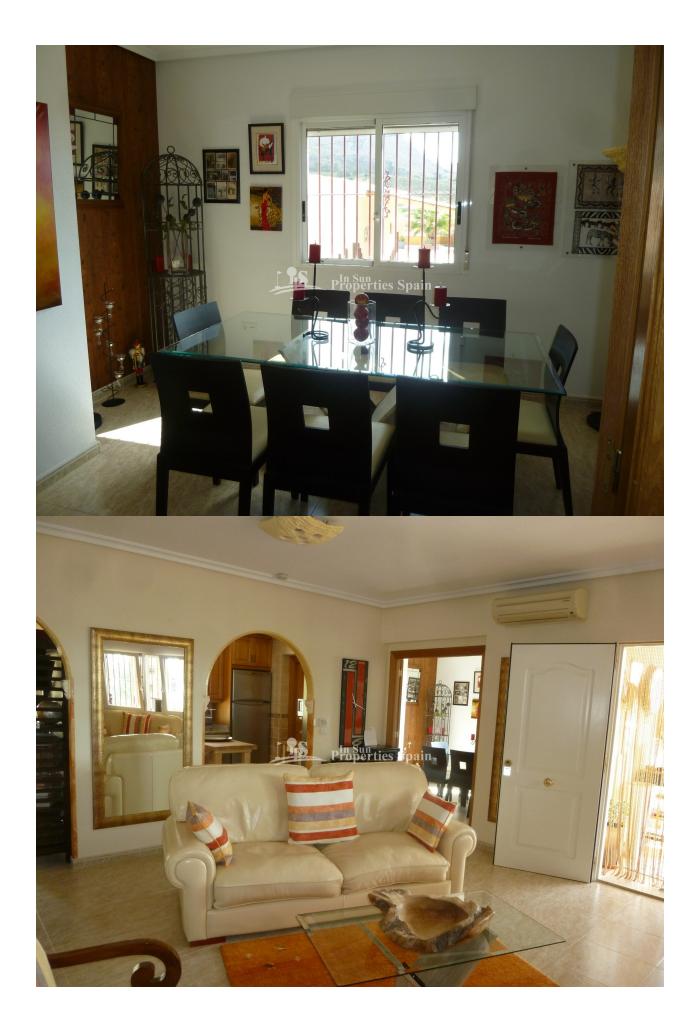

#### **DESCRIPTION**

A country villa 182m2 in MACISVENDA, MURCIA with private 10 x 5mtr heated pool on a 5198m2 plot, built to a high standard throughout - it has 3 bedrooms 2 bathrooms (including one en suite from the master bedroom) a large lounge with fireplace plus a separate dining room (that could easily be used as a 4th bedroom). The kitchen is semi-open and has a separate utility area. At the front of the property is a very spacious conservatory with views over the plot and surrounding countryside. The house is fitted with many extras: air conditioning, fitted wardrobes, satellite tv, alarm, 31m2 garage with separate car port all accessed via a motorised entrance gate. The private 10 x 5m private swimming pool is heated via solar panels with large terraces with changing area, shower and toilet, "rustic" bar plus covered dining area. Part of the plot is fenced with landscaped gardens, whilst at the rear of the property you have many olive trees. Close to all amenities and just 35mins drive to Alicante airport or the beaches.