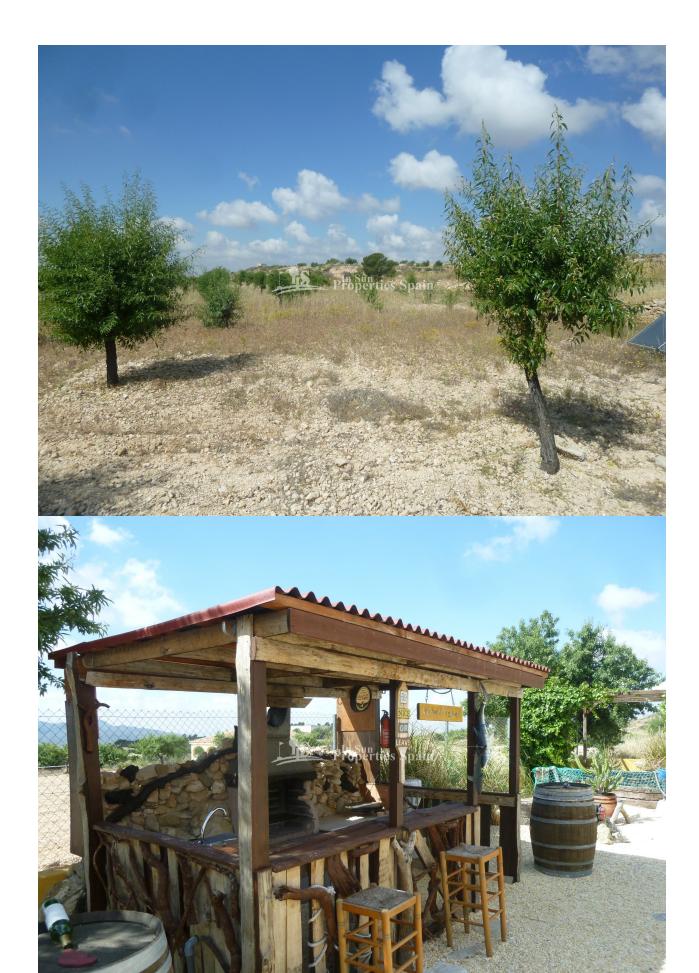

#### **DESCRIPTION**

A country villa 182m2 in MACISVENDA, MURCIA with private 10 x 5mtr heated pool on a 5198m2 plot, built to a high standard throughout - it has 3 bedrooms 2 bathrooms (including one en suite from the master bedroom) a large lounge with fireplace plus a separate dining room (that could easily be used as a 4th bedroom). The kitchen is semi-open and has a separate utility area. At the front of the property is a very spacious conservatory with views over the plot and surrounding countryside. The house is fitted with many extras: air conditioning, fitted wardrobes, satellite tv, alarm, 31m2 garage with separate car port all accessed via a motorised entrance gate. The private 10 x 5m private swimming pool is heated via solar panels with large terraces with changing area, shower and toilet, "rustic" bar plus covered dining area. Part of the plot is fenced with landscaped gardens, whilst at the rear of the property you have many olive trees. Close to all amenities and just 35mins drive to Alicante airport or the beaches.

# JARD RIVIÈRE ET TERRASSES N

- Terrasse couverte
- Terrasse ouverte
- Feux extérieurs
- irrigation automatique
- Paysageclôtures

- hayoncuisine d'été
- barbecue / grill
- Jard RIVER n privée