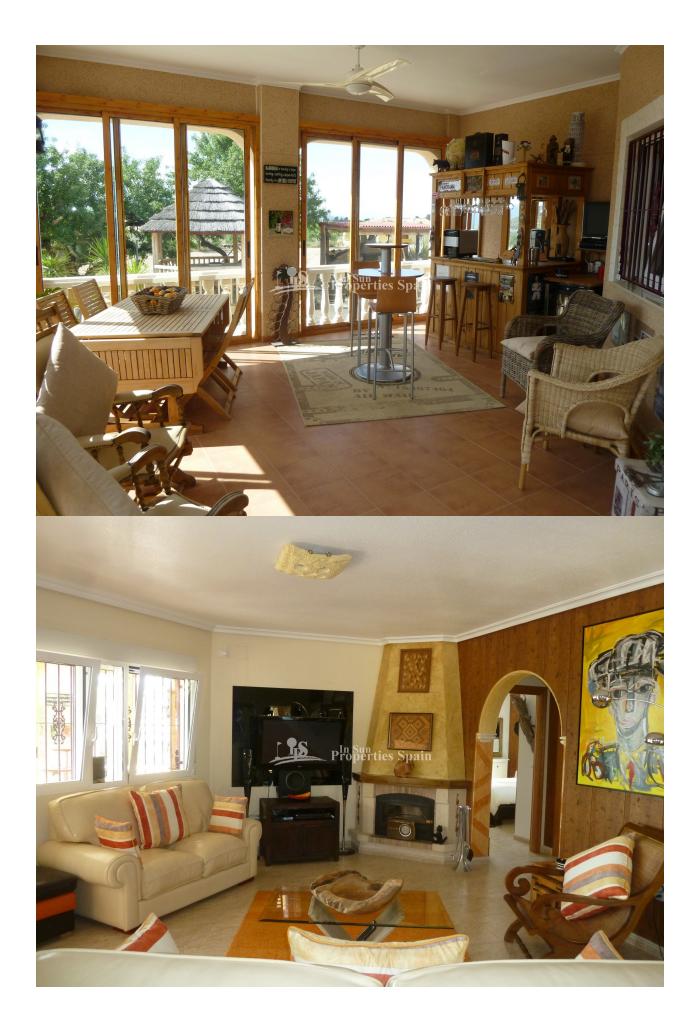

#### **DESCRIPTION**

A country villa 182m2 in MACISVENDA, MURCIA with private 10 x 5mtr heated pool on a 5198m2 plot, built to a high standard throughout - it has 3 bedrooms 2 bathrooms (including one en suite from the master bedroom) a large lounge with fireplace plus a separate dining room (that could easily be used as a 4th bedroom). The kitchen is semi-open and has a separate utility area. At the front of the property is a very spacious conservatory with views over the plot and surrounding countryside. The house is fitted with many extras: air conditioning, fitted wardrobes, satellite tv, alarm, 31m2 garage with separate car port all accessed via a motorised entrance gate. The private 10 x 5m private swimming pool is heated via solar panels with large terraces with changing area, shower and toilet, "rustic" bar plus covered dining area. Part of the plot is fenced with landscaped gardens, whilst at the rear of the property you have many olive trees. Close to all amenities and just 35mins drive to Alicante airport or the beaches.