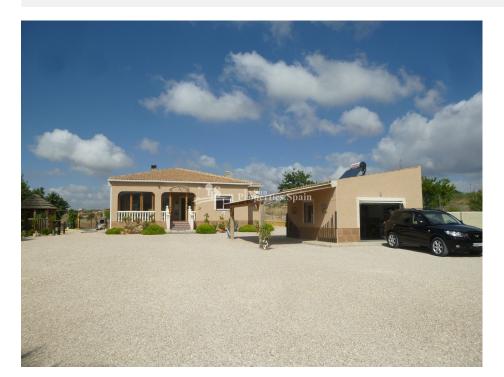

#### **DESCRIPTION**

A country villa 182m2 in MACISVENDA, MURCIA with private 10 x 5mtr heated pool on a 5198m2 plot, built to a high standard throughout - it has 3 bedrooms 2 bathrooms (including one en suite from the master bedroom) a large lounge with fireplace plus a separate dining room (that could easily be used as a 4th bedroom). The kitchen is semi-open and has a separate utility area. At the front of the property is a very spacious conservatory with views over the plot and surrounding countryside. The house is fitted with many extras: air conditioning, fitted wardrobes, satellite tv, alarm, 31m2 garage with separate car port all accessed via a motorised entrance gate. The private 10 x 5m private swimming pool is heated via solar panels with large terraces with changing area, shower and toilet, "rustic" bar plus covered dining area. Part of the plot is fenced with landscaped gardens, whilst at the rear of the property you have many olive trees. Close to all amenities and just 35mins drive to Alicante airport or the beaches.