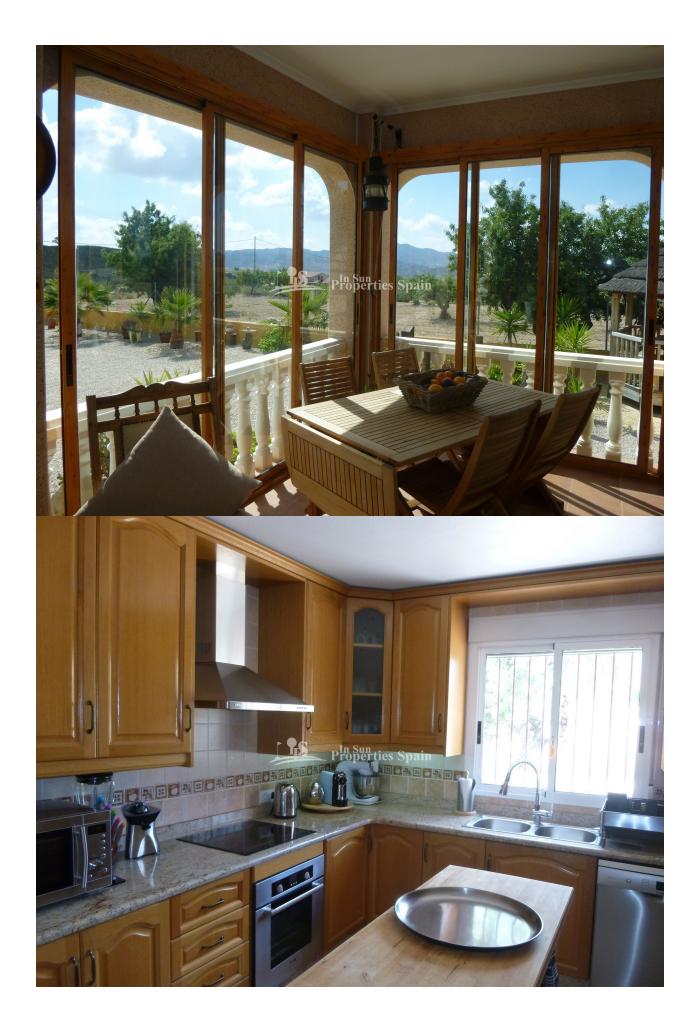

#### **DESCRIPTION**

A country villa 182m2 in MACISVENDA, MURCIA with private 10 x 5mtr heated pool on a 5198m2 plot, built to a high standard throughout - it has 3 bedrooms 2 bathrooms (including one en suite from the master bedroom) a large lounge with fireplace plus a separate dining room (that could easily be used as a 4th bedroom). The kitchen is semi-open and has a separate utility area. At the front of the property is a very spacious conservatory with views over the plot and surrounding countryside. The house is fitted with many extras: air conditioning, fitted wardrobes, satellite tv, alarm, 31m2 garage with separate car port all accessed via a motorised entrance gate. The private 10 x 5m private swimming pool is heated via solar panels with large terraces with changing area, shower and toilet, "rustic" bar plus covered dining area. Part of the plot is fenced with landscaped gardens, whilst at the rear of the property you have many olive trees. Close to all amenities and just 35mins drive to Alicante airport or the beaches.

#### ÉTAGE CUISINE

• tuiles • cuisine fermée