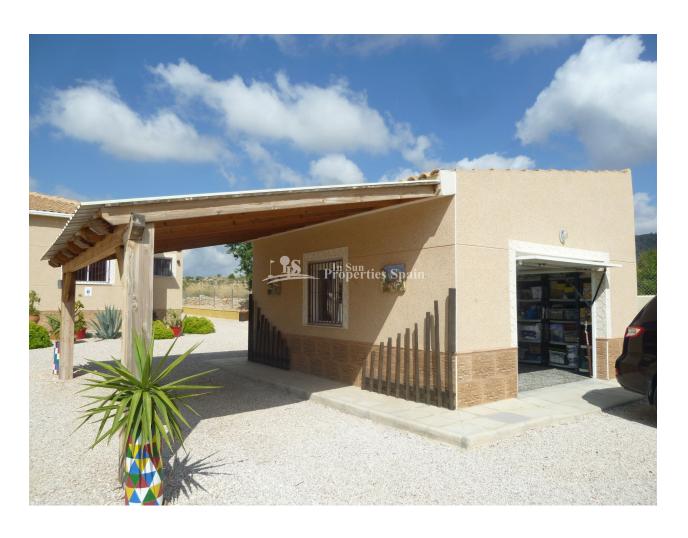

#### **DESCRIPTION**

A country villa 182m2 in MACISVENDA, MURCIA with private 10 x 5mtr heated pool on a 5198m2 plot, built to a high standard throughout - it has 3 bedrooms 2 bathrooms (including one en suite from the master bedroom) a large lounge with fireplace plus a separate dining room (that could easily be used as a 4th bedroom). The kitchen is semi-open and has a separate utility area. At the front of the property is a very spacious conservatory with views over the plot and surrounding countryside. The house is fitted with many extras: air conditioning, fitted wardrobes, satellite tv, alarm, 31m2 garage with separate car port all accessed via a motorised entrance gate. The private 10 x 5m private swimming pool is heated via solar panels with large terraces with changing area, shower and toilet, "rustic" bar plus covered dining area. Part of the plot is fenced with landscaped gardens, whilst at the rear of the property you have many olive trees. Close to all amenities and just 35mins drive to Alicante airport or the beaches.

# **EXTRA**

- intégréAlarme
- Satellite TV
- Laundry
- Internet