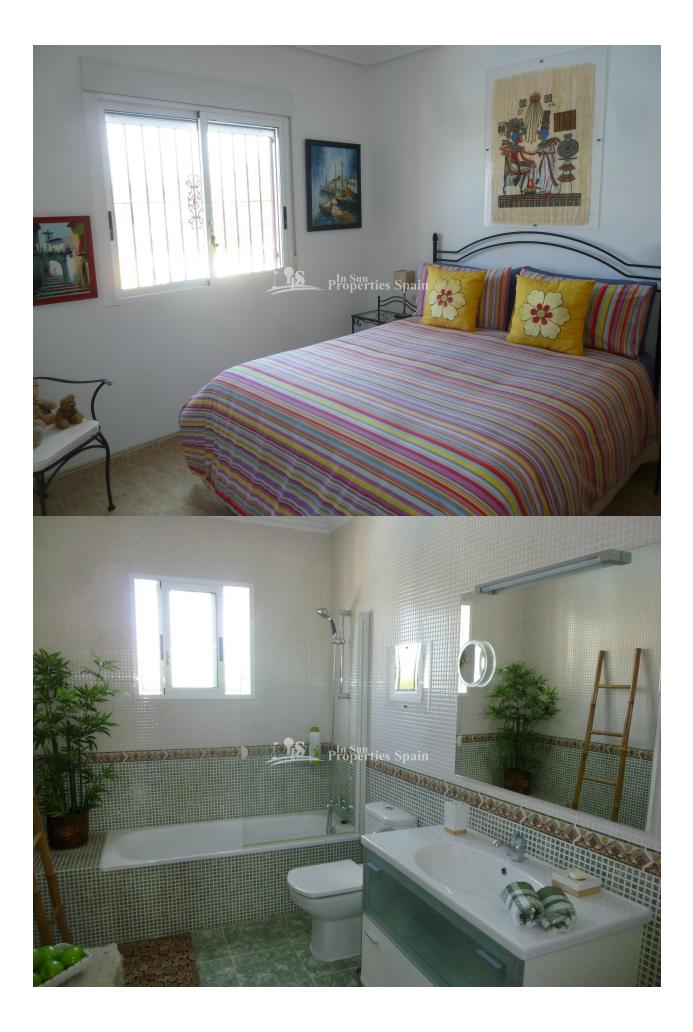

#### **DESCRIPTION**

A country villa 182m2 in MACISVENDA, MURCIA with private 10 x 5mtr heated pool on a 5198m2 plot, built to a high standard throughout - it has 3 bedrooms 2 bathrooms (including one en suite from the master bedroom) a large lounge with fireplace plus a separate dining room (that could easily be used as a 4th bedroom). The kitchen is semi-open and has a separate utility area. At the front of the property is a very spacious conservatory with views over the plot and surrounding countryside. The house is fitted with many extras: air conditioning, fitted wardrobes, satellite tv, alarm, 31m2 garage with separate car port all accessed via a motorised entrance gate. The private 10 x 5m private swimming pool is heated via solar panels with large terraces with changing area, shower and toilet, "rustic" bar plus covered dining area. Part of the plot is fenced with landscaped gardens, whilst at the rear of the property you have many olive trees. Close to all amenities and just 35mins drive to Alicante airport or the beaches.