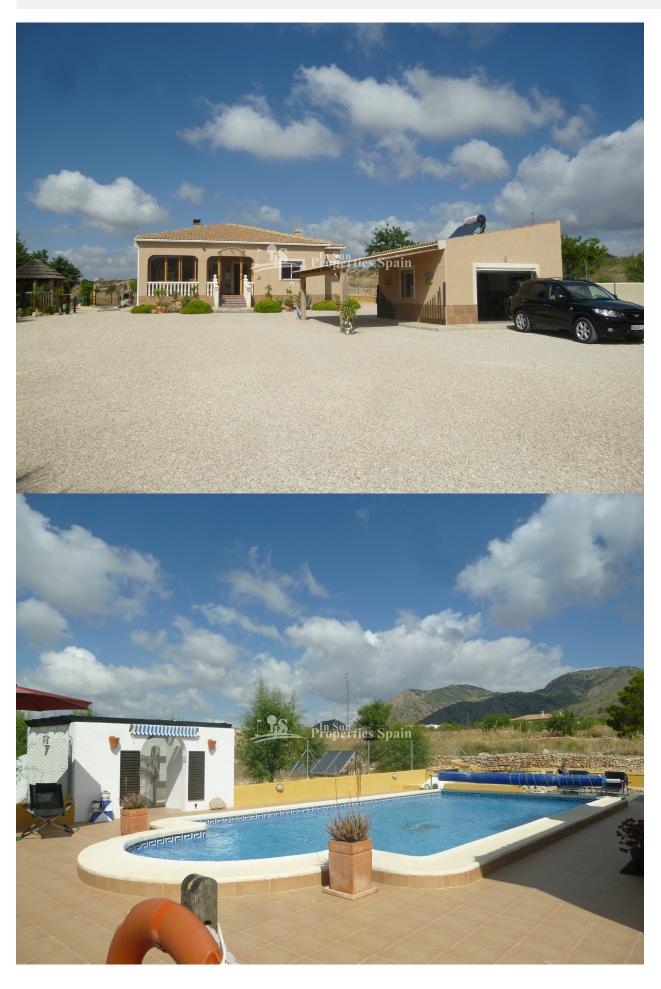

#### **DESCRIPTION**

A country villa 182m2 in MACISVENDA, MURCIA with private 10 x 5mtr heated pool on a 5198m2 plot, built to a high standard throughout - it has 3 bedrooms 2 bathrooms (including one en suite from the master bedroom) a large lounge with fireplace plus a separate dining room (that could easily be used as a 4th bedroom). The kitchen is semi-open and has a separate utility area. At the front of the property is a very spacious conservatory with views over the plot and surrounding countryside. The house is fitted with many extras: air conditioning, fitted wardrobes, satellite tv, alarm, 31m2 garage with separate car port all accessed via a motorised entrance gate. The private 10 x 5m private swimming pool is heated via solar panels with large terraces with changing area, shower and toilet, "rustic" bar plus covered dining area. Part of the plot is fenced with landscaped gardens, whilst at the rear of the property you have many olive trees. Close to all amenities and just 35mins drive to Alicante airport or the beaches.