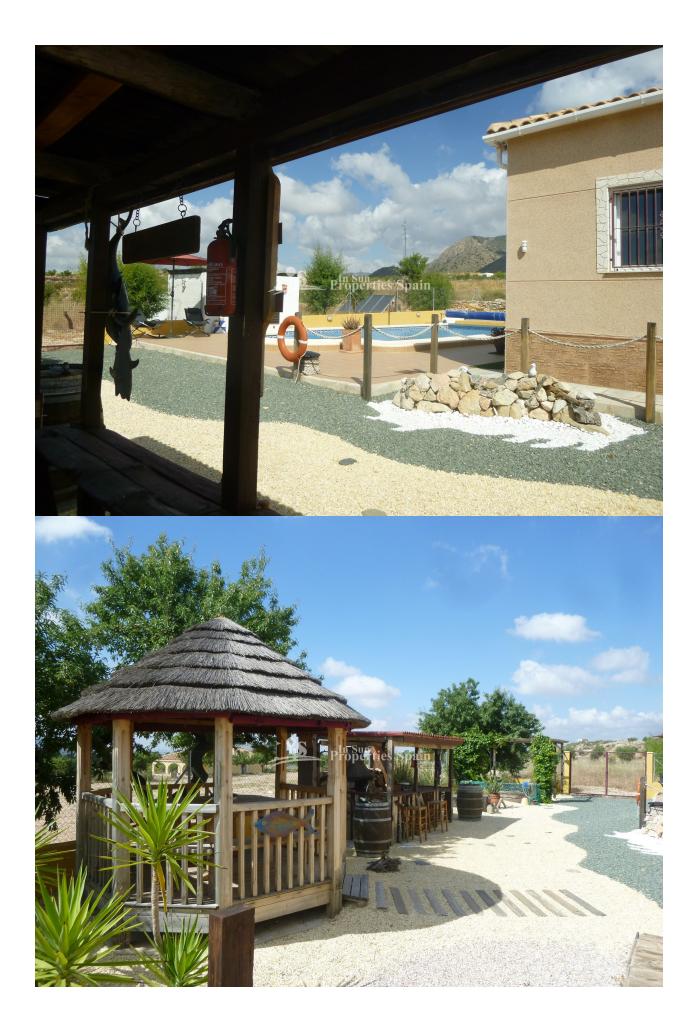

#### **DESCRIPTION**

A country villa 182m2 in MACISVENDA, MURCIA with private 10 x 5mtr heated pool on a 5198m2 plot, built to a high standard throughout - it has 3 bedrooms 2 bathrooms (including one en suite from the master bedroom) a large lounge with fireplace plus a separate dining room (that could easily be used as a 4th bedroom). The kitchen is semi-open and has a separate utility area. At the front of the property is a very spacious conservatory with views over the plot and surrounding countryside. The house is fitted with many extras: air conditioning, fitted wardrobes, satellite tv, alarm, 31m2 garage with separate car port all accessed via a motorised entrance gate. The private 10 x 5m private swimming pool is heated via solar panels with large terraces with changing area, shower and toilet, "rustic" bar plus covered dining area. Part of the plot is fenced with landscaped gardens, whilst at the rear of the property you have many olive trees. Close to all amenities and just 35mins drive to Alicante airport or the beaches.

# JARD RIVIÈRE ET TERRASSES N

- Terrasse couverte
- Terrasse ouverte
- Feux extérieurs
- irrigation automatique
- Paysageclôtures

- hayoncuisine d'été
- barbecue / grill
- Jard RIVER n privée