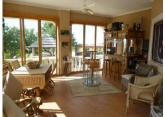

#### **DESCRIPTION**

A country villa 182m2 in MACISVENDA, MURCIA with private 10 x 5mtr heated pool on a 5198m2 plot, built to a high standard throughout - it has 3 bedrooms 2 bathrooms (including one en suite from the master bedroom) a large lounge with fireplace plus a separate dining room (that could easily be used as a 4th bedroom). The kitchen is semi-open and has a separate utility area. At the front of the property is a very spacious conservatory with views over the plot and surrounding countryside. The house is fitted with many extras: air conditioning, fitted wardrobes, satellite tv, alarm, 31m2 garage with separate car port all accessed via a motorised entrance gate. The private 10 x 5m private swimming pool is heated via solar panels with large terraces with changing area, shower and toilet, "rustic" bar plus covered dining area. Part of the plot is fenced with landscaped gardens, whilst at the rear of the property you have many olive trees. Close to all amenities and just 35mins drive to Alicante airport or the beaches.